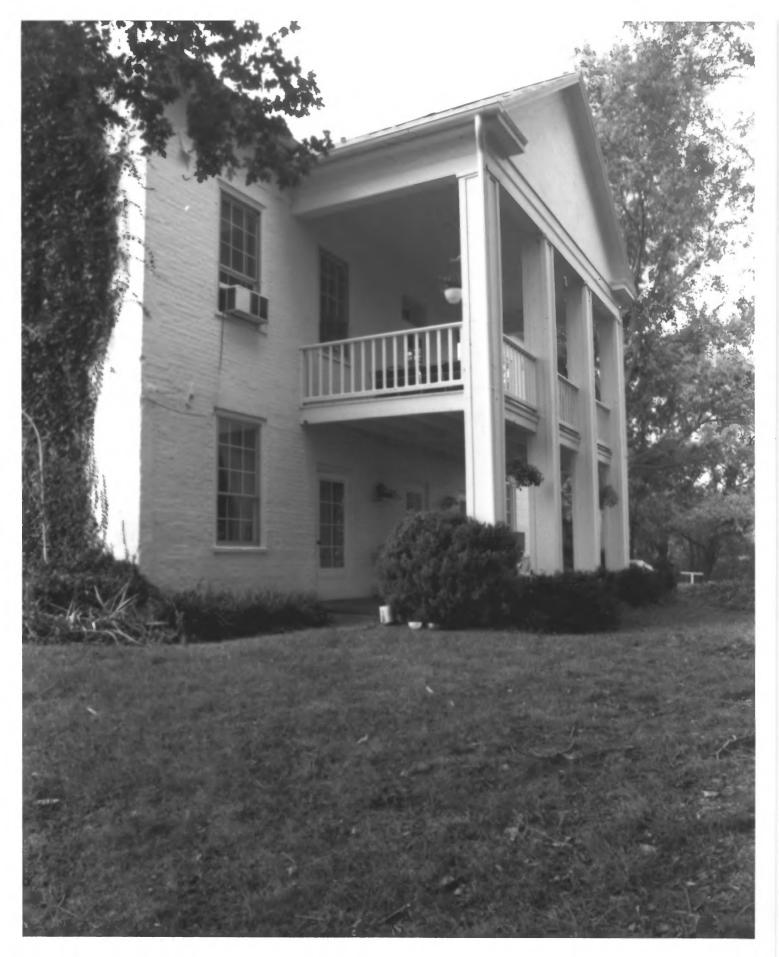

NEG:

East elevation, facing northwest

No wtgo MERY CO. RIVERVIEW

CLARKSVILLE, TENNESSEE

#5015 PHOTO BY: Robert E. Dalton DATE: September, 1978

NEG: Tennessee Historical Commission

MAR 1 5 1979 JAN 2 9 1979

North elevation, facing southwest