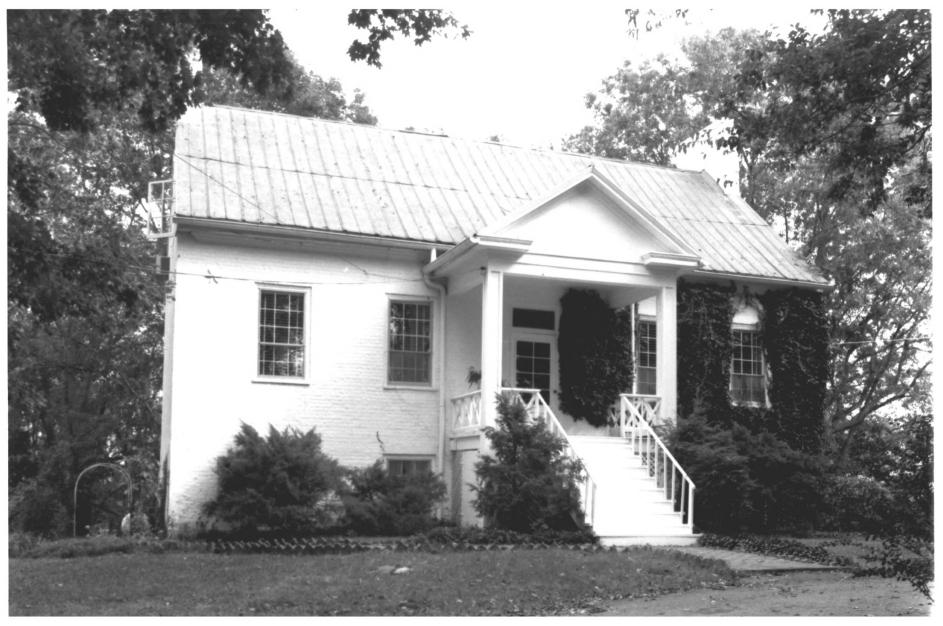

RIVERVIEW JAN 2 9 1979 CLARKSVILLE Robert E. Dalton ( NUN) PHOTO BY: DATE: September, 1978

Tennessee Historical Commission

West elevatoon, facing east MAR 15 1979

NEG:

RIVERVIEW MAR 1 5 1979 CLARKSVILLE, TENNESSEE JAN 2 9 1979 PHOTO BY: Robert E. Dalton September, 1978 Most gomery
County Tennessee Historical Commission NEG: South elevation, facing north #2075