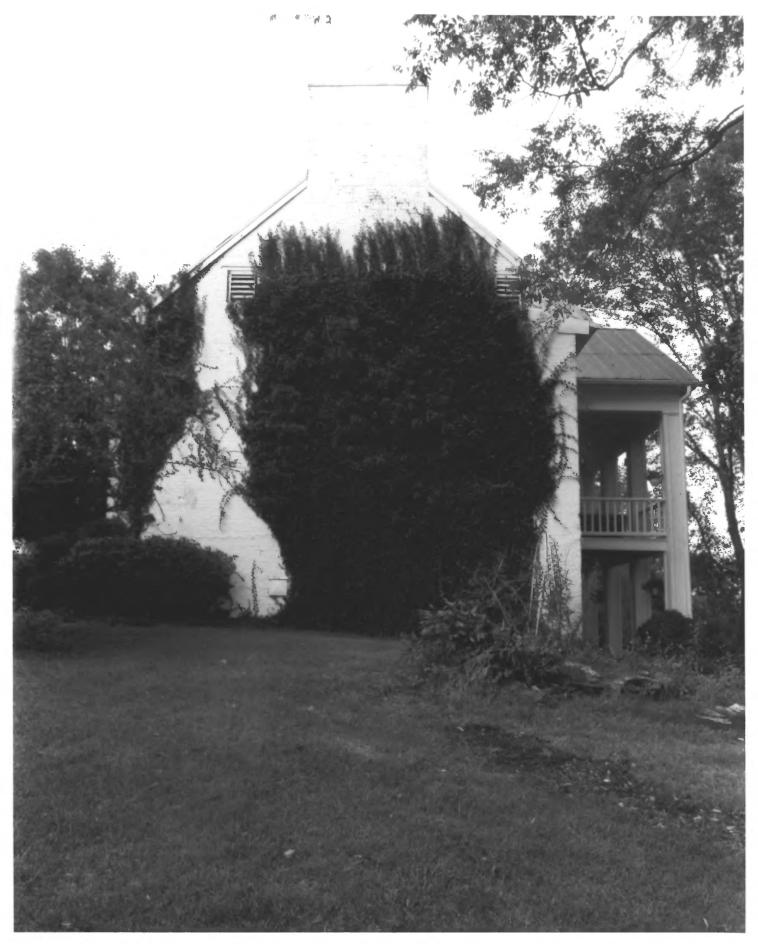

RIVERVIEW JAN 2 9 1979 CLARKSVILLE Robert E. Dalton ( NUN) PHOTO BY: DATE: September, 1978

Tennessee Historical Commission

West elevatoon, facing east MAR 15 1979

NEG:

RIVERVIEW MAR 1 5 1979 CLARKSVILLE, TENNESSEE JAN 2 9 1979 PHOTO BY: Robert E. Dalton September, 1978 Most gomery
County Tennessee Historical Commission NEG: South elevation, facing north #2075