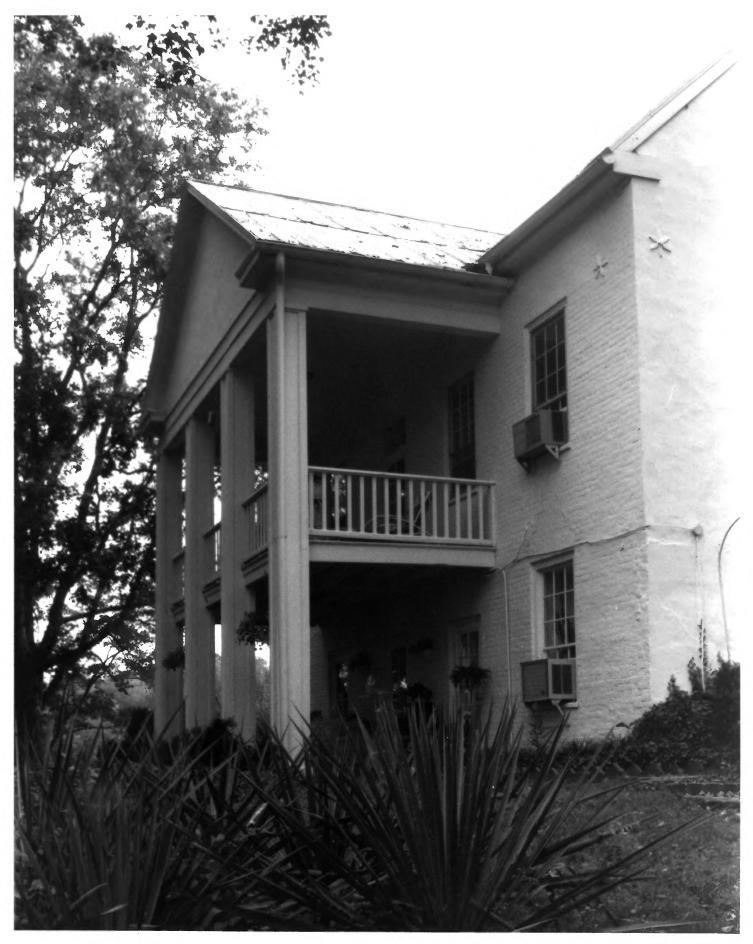

RIVERVIEW MAR 1 5 1979 JAN 29 1979 CLARKSVILLE, TENNESSEE PHOTO BY: Robert E. Dalton Montgomeral
DATE: September, 1978 Tennessee Historical Commission NEG: East elevation, facing southwest #345

RIVERVIEW CLARKSVILLE, TENNESSEE PHOTO BY: Robert E. Dalton September, 1978 DATE: MAR 1 5 1979 Tennessee Historical Commission