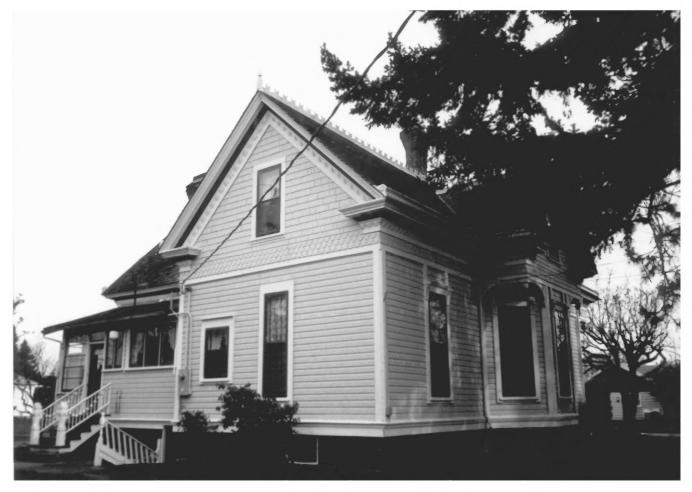

2 of 8 East and north elevations from the intersection of Taylor and West 10th Street .

Neal A. Vogel Photo, 1987 494 W. 10th Street, No. 111 Eugene, OR 97401

3 of 8 North elevation.

Neal A. Vogel Photo, 1987 494 W. 10th Street, No. 111 Eugene, OR 97401

4 of 8 North and west elevations.

Neal A. Vogel Photo, 1987 494 W. 10th Street, No. 111 Eugene, OR 97401

5 of 8 West (rear) elevation.

Neal A. Vogel Photo, 1987 494 W. 10th Street, No. 111 Eugene, Or 97401