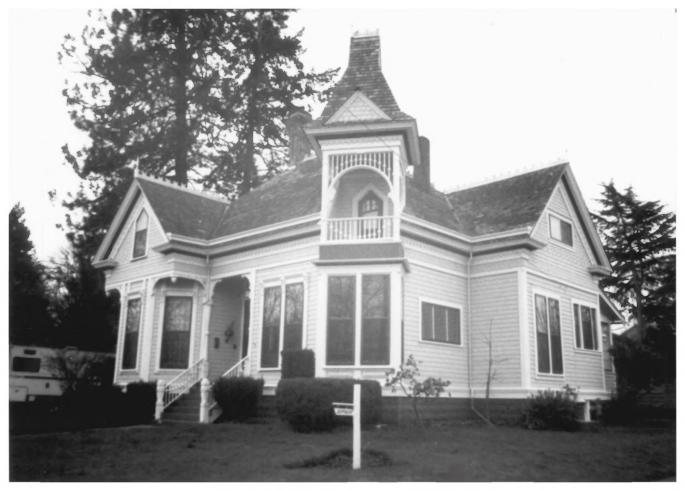

2 of 8 East and north elevations from the intersection of Taylor and West 10th Street .

Neal A. Vogel Photo, 1987 494 W. 10th Street, No. 111 Eugene, OR 97401

3 of 8 North elevation.

Neal A. Vogel Photo, 1987 494 W. 10th Street, No. 111 Eugene, OR 97401