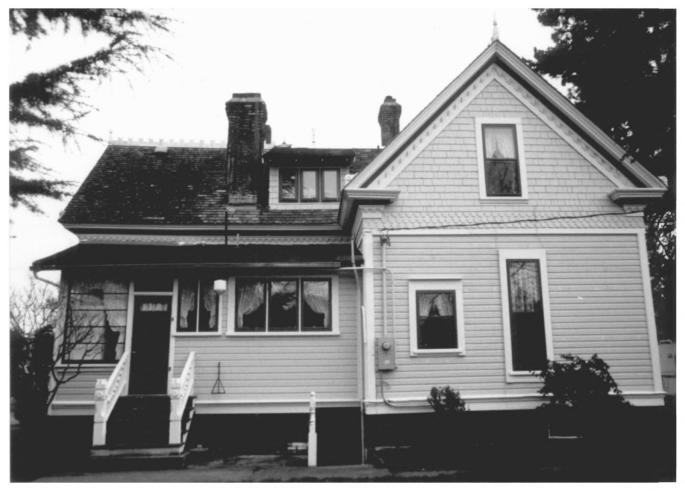

Chambers, Frank L. and Ida H., House (1891)

- 1006 Taylor Street
- Eugene, Lane County, Oregon
- Neal A. Vogel Photo, 1987 494 W. 10th Street, No. 111 Eugene, OR 97401

1 of 8 East (front) elevation.

Neal A. Vogel Photo, 1987 494 W. 10th Street, No. 111 Eugene, OR 97401