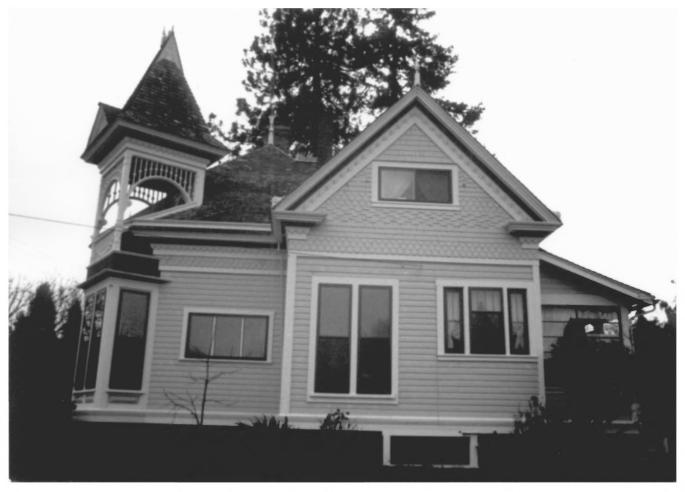

4 of 8 North and west elevations.

Neal A. Vogel Photo, 1987 494 W. 10th Street, No. 111 Eugene, OR 97401

5 of 8 West (rear) elevation.

Neal A. Vogel Photo, 1987 494 W. 10th Street, No. 111 Eugene, Or 97401