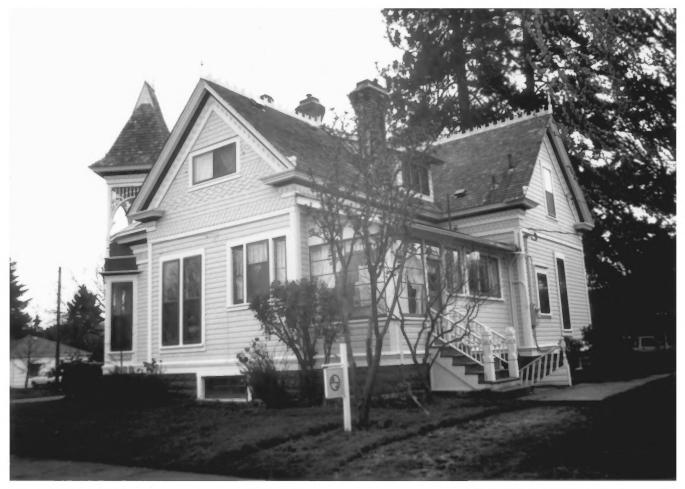

6 of 8 West and south elevations.

Neal A. Vogel Photo, 1987 494 W. 10th Street, No. 111 Eugene, OR 97401

7 of 8 South elevation.

Neal A. Vogel Photo, 1987 494 W. 10th Street, No. 111 Eugene, OR 97401

8 of 8 South and east elevations.