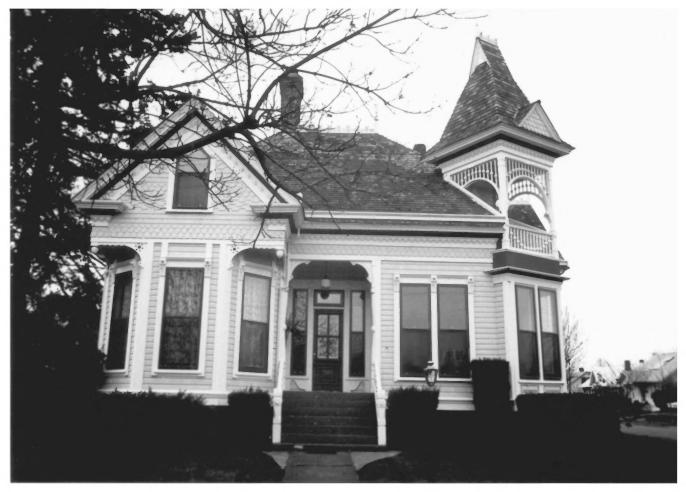

Chambers, Frank L. and Ida H., House (1891)

- 1006 Taylor Street
- Eugene, Lane County, Oregon
- Neal A. Vogel Photo, 1987 494 W. 10th Street, No. 111 Eugene, OR 97401

1 of 8 East (front) elevation.

Neal A. Vogel Photo, 1987 494 W. 10th Street, No. 111 Eugene, OR 97401