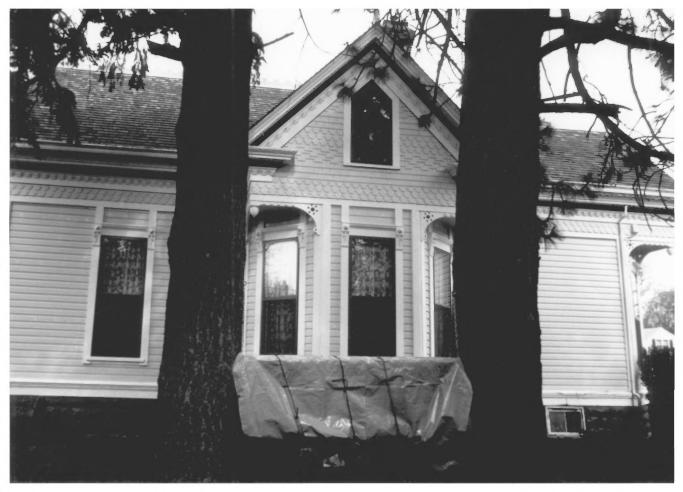

4 of 8 North and west elevations.

Neal A. Vogel Photo, 1987 494 W. 10th Street, No. 111 Eugene, OR 97401

5 of 8 West (rear) elevation.

Neal A. Vogel Photo, 1987 494 W. 10th Street, No. 111 Eugene, Or 97401