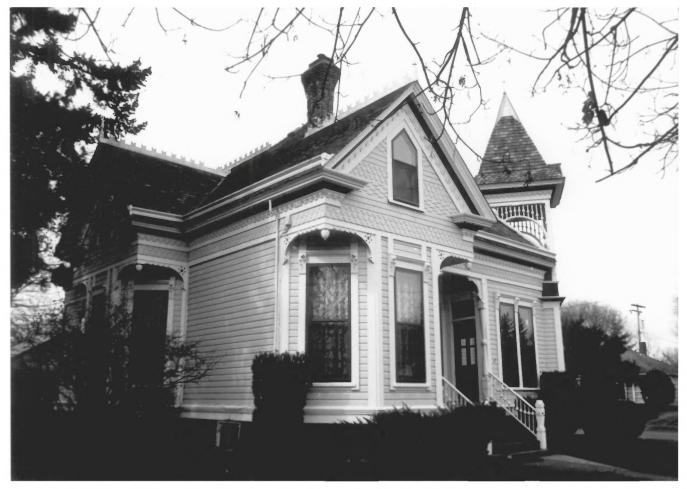

6 of 8 West and south elevations.

Neal A. Vogel Photo, 1987 494 W. 10th Street, No. 111 Eugene, OR 97401

7 of 8 South elevation.

Neal A. Vogel Photo, 1987 494 W. 10th Street, No. 111 Eugene, OR 97401

8 of 8 South and east elevations.