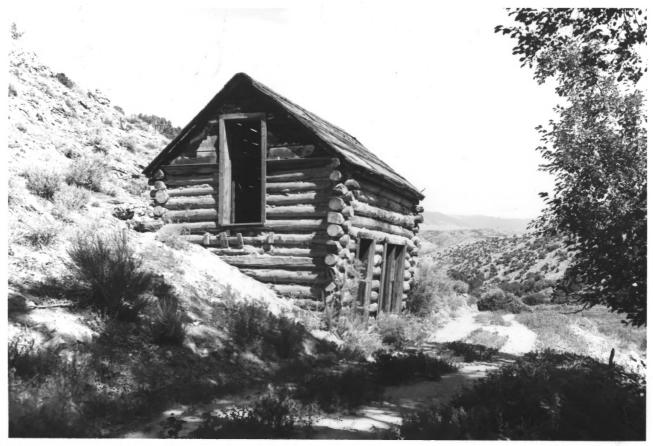

|                  |                                   |                      |  |
| DESCR            | IBE VIEW, DIR     | ECTION, ETC.                                 |                  | H APK                             | JAL                  |  |
|                  |                   | Little chicken hous                          | se - structure   | # 10   23                         | NATIONAL<br>REGISTER |  |
|                  |                   | Taken in a norther                           | ly direction     | V CONTE                           | RECUEST              |  |
|                  |                   |                                              | ☆ u.s.           | GOVERNMENT PRINTING OFFICE: 1973- | 729·152/1446 III - I |  |



| Form No.<br>(7/72) | 10-301a UNITED                       | 01a UNITED STATES DEPARTMENT OF THE INTERIOR NATIONAL PARK SERVICE |             |                                         | Montana Montana |  |  |  |  |  |
|--------------------|--------------------------------------|--------------------------------------------------------------------|-------------|-----------------------------------------|-----------------|--|--|--|--|--|
|                    | NATIONAL REGISTER OF HISTORIC PLACES |                                                                    |             | Carbon                                  |                 |  |  |  |  |  |
|                    | PROPI                                | RTY PHOTOGRAPH FORM                                                |