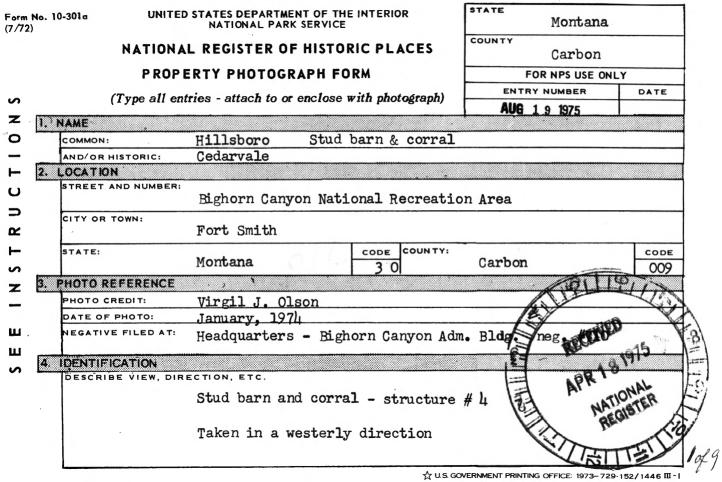

|                  | UNITER            | STATES DEPARTMENT OF TH                      | EINTEDIOD        | STATE                             |                      |  |
|------------------|-------------------|----------------------------------------------|------------------|-----------------------------------|----------------------|--|
| No. 10-301a<br>) | UNITEL            | NATIONAL PARK SERVICE                        | Montana          |                                   |                      |  |
|                  | NATIONA           | L REGISTER OF HISTO                          | COUNTY           |                                   |                      |  |
|                  |                   | ERTY PHOTOGRAPH FORM                         |                  | Carbon