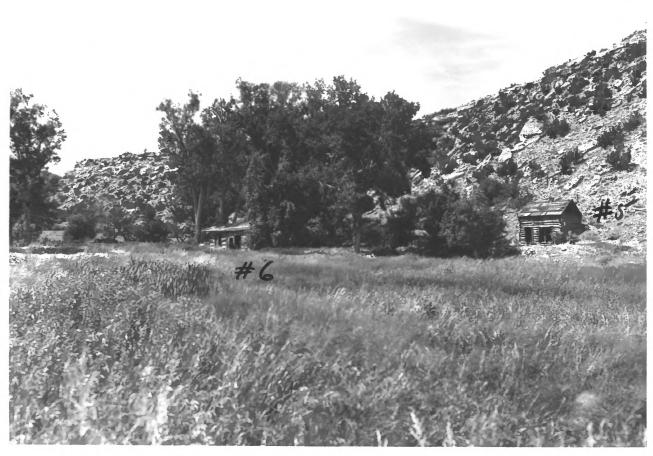

| Form No.<br>(7/72) | 10-301a UNITE                                                                                                                                   | UNITED STATES DEPARTMENT OF THE INTERIOR NATIONAL PARK SERVICE |                 | Montana Montana   |                                        |                  |  |  |
|--------------------|-------------------------------------------------------------------------------------------------------------------------------------------------|----------------------------------------------------------------|-----------------|-------------------|----------------------------------------|------------------|--|--|
|                    | HATION                                                                                                                                          | NATIONAL REGISTER OF HISTORIC PLACES PROPERTY PHOTOGRAPH FORM  |                 |                   | Carbon FOR NPS USE ONLY                |                  |  |  |
|                    | PROP                                                                                                                                            |                                                                |                 |                   |                                        |                  |  |  |
| S                  | (Type all et                                                                                                                                    | (Type all entries - attach to or enclose with photograph)      |                 |                   | ENTRY NUMBER                           |                  |  |  |
|                    | `                                                                                                                                               |                                                                | FGP/            | AUG 1             | 9 1975                                 |                  |  |  |
| 200000             | NAME                                                                                                                                            |                                                                |                 |                   |                                        |                  |  |  |
| 0                  | COMMON:                                                                                                                                         | Hillsboro                                                      |                 |                   |                                        |                  |  |  |
|                    | AND/OR HISTORIC:                                                                                                                                | Cedarvale                                                      |                 |                   |                                        |                  |  |  |
| <b>⊢</b> 2.        | LOCATION                                                                                                                                        |                                                                |                 |                   |                                        |                  |  |  |
| U                  | STREET AND NUMBER:                                                                                                                              | Bighorn Canyon Natio                                           | nal Recreation  | Area              |                                        |                  |  |  |
| <b>™</b>           | CITY OR TOWN:                                                                                                                                   | Fort Smith,                                                    |                 |                   |                                        | * 4              |  |  |
| ⊢ S                | STATE:                                                                                                                                          | Montana                                                        | CODE COUNTY:    | Carbon            | THE                                    | CODE<br>7009     |  |  |
| z 3.               | PHOTO REFERENCE                                                                                                                                 | ,                                                              |                 | //                | \\\\\\\\\\\\\\\\\\\\\\\\\\\\\\\\\\\\\\ | VIV              |  |  |
|                    | PHOTO CREDIT:                                                                                                                                   | Virgil J. Olson                                                |                 | 10                |                                        |                  |  |  |
| _                  | DATE OF PHOTO:                                                                                                                                  | July, 1973                                                     |                 |                   | CEIVER                                 | - 10             |  |  |
| ш<br>ш             | NEGATIVE FILED AT:                                                                                                                              | Headquarters - Bigho                                           | orn Canyon Adm. | Bldg              | neg <b>N</b> #638                      | 1975             |  |  |
| 4                  | IDENTIFICATION                                                                                                                                  |                                                                |                 |                   | V6K ,                                  | w to             |  |  |
| S ==               | DESCRIBE VIEW, DIRECTION, ETC.  1. Post Office - structure # 5  2. Hulbert's blacksmith shop - structure #6  Taken in a northwesterly direction |                                                                |                 |                   |                                        |                  |  |  |
|                    |                                                                                                                                                 |                                                                | ☆ u.s.go        | VERNMENT PRINTING | OFFICE: 1973-729-                      | 152/1446 III - I |  |  |