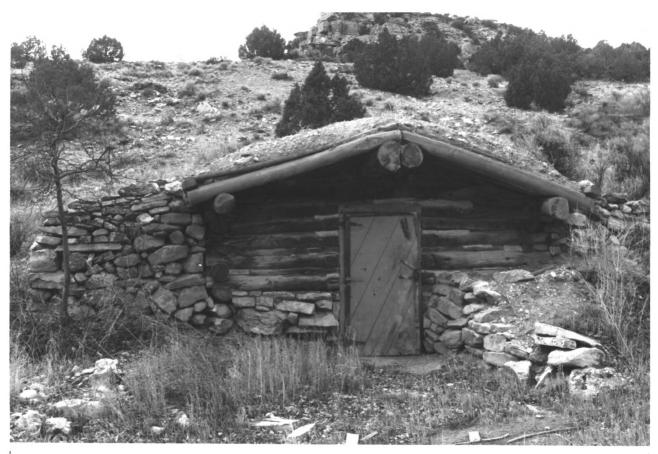

| Form No.<br>(7/72) | 10-301a                  | 0-301a UNITED STATES DEPARTMENT OF THE INTERIOR NATIONAL PARK SERVICE |                      |         | Montana Sount   |                  |                    |                    |  |
|--------------------|--------------------------|-----------------------------------------------------------------------|----------------------|---------|-----------------|------------------|--------------------|--------------------|--|
|                    | ŀ                        | NATIONAL REGISTER OF HISTORIC PLACES                                  |                      |         |                 |                  | Carbon             |                    |  |
|                    |                          | PROPERTY PHOTOGRAPH FORM                                              |                      |         |                 | FOR NPS USE ONLY |                    |                    |  |
| S                  | (T                       | (Type all entries - attach to or enclose with photograph)             |                      |         |                 | RY NUMBER        | DATE               |                    |  |
|                    | ` `                      | , po arr one.                                                         | 100 4114011 10 01    |         | , por.ogp       | AUG              | 1 9 1975           |                    |  |
| 20000              | NAME                     |                                                                       |                      |         |                 |                  |                    |                    |  |
| 0                  | соммои:                  |                                                                       | Hillsboro            | Big C   | hicken house    |                  |                    |                    |  |
| . 5                | AND/OR HIS               | TORIC:                                                                | Cedarvale            |         |                 |                  |                    |                    |  |
| ⊢ <u>2</u>         | STREET AND               | NUMBER:                                                               | Bigh <b>orn</b> Cany | on Nati | onal Recreation | n Area           |                    |                    |  |
| R<br>⊃             | CITY OR TOWN: Fort Smith |                                                                       |                      |         |                 |                  |                    | ×                  |  |
| <b>S</b>           | STATE:                   |                                                                       | Montana              |         | CODÉ COUNTÝ:    | Carbo            | on 1.9.            | 009                |  |
| <b>z</b> 3         | PHOTO REF                | ERENCE                                                                | , ,                  |         |                 |                  |                    | $4/\Delta$         |  |
| _                  | PHOTO CRE                | DIT:                                                                  | Virgil J. Ol         | .son    |                 | $\rightarrow$    | <u> </u>           |                    |  |
|                    | DATE OF PH               | юто:                                                                  | July, 1973           |         |                 | 107              | OTTO               | 107                |  |
| ш _                | NEGATIVE F               | FILED AT:                                                             | Headquarters         | - Bigh  | orn Canyon Adr  | 1. Bldg.         | <b>REE!</b> #6     | 新日                 |  |
|                    | IDENTIFICA               | 200000000000000000000000000000000000000                               |                      |         |                 | 9-               | 78.                |                    |  |
|                    | DESCRIBE                 | VIEW, DIRE                                                            | CTION, ETC.          |         |                 | 1.1              | APK                | MAIR               |  |
|                    |                          |                                                                       | Big chicken          | house - | · # 7           | 11               | APR 18             | NAR TO             |  |
| ·                  |                          |                                                                       | Taken in a n         | orther] | y direction     |                  | Trái I             | THE PAY            |  |
|                    |                          |                                                                       |                      |         | ☆ u.s.go        | VERNMENT PRINT   | TING OFFICE: 1973- | 729-152/1446 III-I |  |