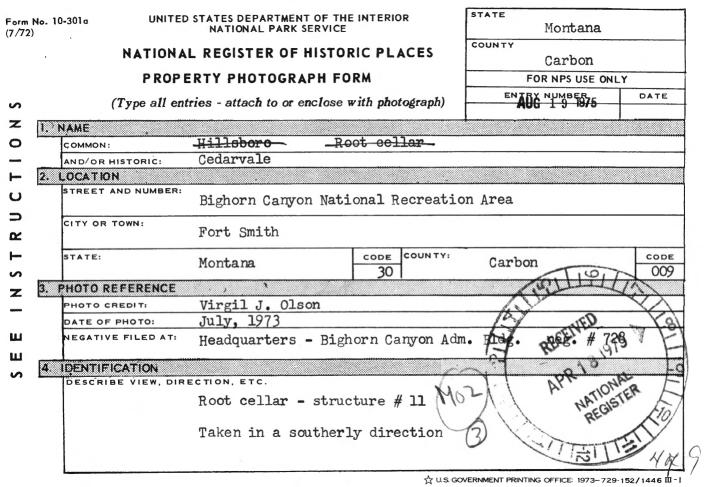

| Form No.<br>(7/72) | 10-301a UNITED                       | 01a UNITED STATES DEPARTMENT OF THE INTERIOR NATIONAL PARK SERVICE |             |                                         | Montana Montana |  |  |  |  |  |
|--------------------|--------------------------------------|--------------------------------------------------------------------|-------------|-----------------------------------------|-----------------|--|--|--|--|--|
|                    | NATIONAL REGISTER OF HISTORIC PLACES |                                                                    |             | Carbon                                  |                 |  |  |  |  |  |
|                    | PROPI                                | RTY PHOTOGRAPH FORM                                                |             | FOR NPS USE ONLY                        |                 |  |  |  |  |  |
| S                  | (Type all en                         | ries - attach to or enclose with photogra                          | raph)       | ENTRY NUMBER                            | DATE            |  |  |  |  |  |
|                    | , , , ,                              |                                                                    | • /         | AUG 1 9 1975                            | <u> </u>        |  |  |  |  |  |
| _ 1888             | NAME                                 |                                                                    |             |                                         |                 |  |  |  |  |  |
| 0                  | соммои:                              | Hillsboro Post Office                                              |             |                                         |                 |  |  |  |  |  |
|                    | AND/OR HISTORIC:                     | Cedarvale                                                          |             |                                         |                 |  |  |  |  |  |
| <b>⊢</b> 2.        | LOCATION                             |                                                                    |             |                                         |                 |  |  |  |  |  |
| O                  | STREET AND NUMBER:                   | Bighorn Canyon National Recreation Area                            |             |                                         |                 |  |  |  |  |  |
| ж<br>П             | CITY OR TOWN:                        | Fort Smith                                                         |             | 1911                                    | 6               |  |  |  |  |  |
| T S                | STATE:                               | Montana code cou                                                   | UN TY:      | Carbon                                  | CODE            |  |  |  |  |  |
| Z 3                | PHOTO REFERENCE                      |                                                                    |             | A 1 1 1 1 1 1 1 1 1 1 1 1 1 1 1 1 1 1 1 | V               |  |  |  |  |  |
|                    | PHOTO CREDIT:                        | Virgil J. Olson                                                    |             | 13                                      | 75              |  |  |  |  |  |
|                    | DATE OF PHOTO:                       | July, 1973                                                         |             |                                         |                 |  |  |  |  |  |
| ш _                | NEGATIVE FILED AT:                   | Headquarters - Bighorn Canyon Adm. Blag. neg. #635                 |             |                                         |                 |  |  |  |  |  |
|                    | IDENTIFICATION                       |                                                                    |             | osas!                                   | EX              |  |  |  |  |  |
| <b>0</b> 1         | DESCRIBE VIEW, DIR                   | ECTION, ETC.                                                       |             | II)                                     | 15              |  |  |  |  |  |
|                    | Post Office - Structure # 5          |                                                                    |             |                                         |                 |  |  |  |  |  |
|                    |                                      | Taken in a northeasterly din                                       | rection     | 1                                       |                 |  |  |  |  |  |
|                    |                                      |                                                                    |             |                                         | 30/9            |  |  |  |  |  |
|                    |                                      |                                                                    | ☆ U.S. GOVE | RNMENT PRINTING OFFICE: 1973-729        | -152/1446 M-I   |  |  |  |  |  |