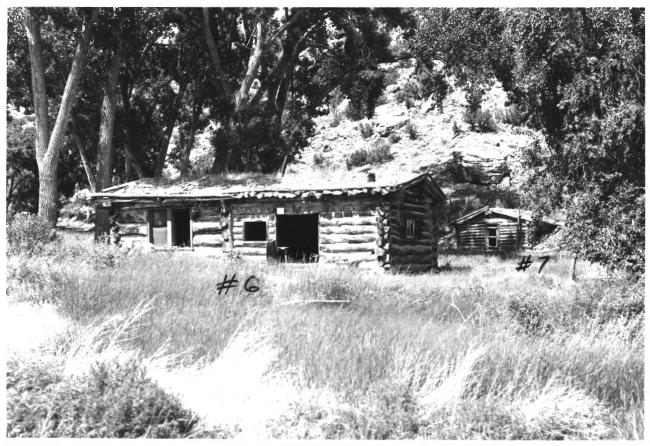

| Form No.<br>(7/72) | 10-301a                  | 0-301a UNITED STATES DEPARTMENT OF THE INTERIOR NATIONAL PARK SERVICE |                      |         | Montana Sount   |                  |                    |                    |  |
|--------------------|--------------------------|-----------------------------------------------------------------------|----------------------|---------|-----------------|------------------|--------------------|--------------------|--|
|                    | ŀ                        | NATIONAL REGISTER OF HISTORIC PLACES                                  |                      |         |                 |                  | Carbon             |                    |  |
|                    |                          | PROPERTY PHOTOGRAPH FORM                                              |                      |         |                 | FOR NPS USE ONLY |                    |                    |  |
| S                  | (T                       | (Type all entries - attach to or enclose with photograph)             |                      |         |                 | RY NUMBER        | DATE               |                    |  |
|                    | ` `                      | , po arr one.                                                         | 100 4114011 10 01    |         | , por.ogp       | AUG              | 1 9 1975           |                    |  |
| 20000              | NAME                     |                                                                       |                      |         |                 |                  |                    |                    |  |
| 0                  | соммои:                  |                                                                       | Hillsboro            | Big C   | hicken house    |                  |                    |                    |  |
| . 5                | AND/OR HIS               | TORIC:                                                                | Cedarvale            |         |                 |                  |                    |                    |  |
| ⊢ <u>2</u>         | STREET AND               | NUMBER:                                                               | Bigh <b>orn</b> Cany | on Nati | onal Recreation | n Area           |                    |                    |  |
| R<br>⊃             | CITY OR TOWN: Fort Smith |                                                                       |                      |         |                 |                  |                    | ×                  |  |
| <b>S</b>           | STATE:                   |                                                                       | Montana              |         | CODÉ COUNTÝ:    | Carbo            | on 1.9.            | 009                |  |
| <b>z</b> 3         | PHOTO REF                | ERENCE                                                                | , ,                  |         |                 |                  |                    | $4/\Delta$         |  |
| _                  | PHOTO CRE                | DIT:                                                                  | Virgil J. Ol         | .son    |                 | $\rightarrow$    | <u> </u>           |                    |  |
|                    | DATE OF PH               | юто:                                                                  | July, 1973           |         |                 | 107              | OTTO               | 107                |  |
| ш _                | NEGATIVE F               | FILED AT:                                                             | Headquarters         | - Bigh  | orn Canyon Adr  | 1. Bldg.         | <b>REE!</b> #6     | 新日                 |  |
|                    | IDENTIFICA               | 200000000000000000000000000000000000000                               |                      |         |                 | 9-               | 78.                |                    |  |
|                    | DESCRIBE                 | VIEW, DIRE                                                            | CTION, ETC.          |         |                 | 1.1              | APK                | MAIR               |  |
|                    |                          |                                                                       | Big chicken          | house - | · # 7           | 11               | APR 18             | NAR TO             |  |
| ·                  |                          |                                                                       | Taken in a n         | orther] | y direction     |                  | Trái I             | THE PAY            |  |
|                    |                          |                                                                       |                      |         | ☆ u.s.go        | VERNMENT PRINT   | TING OFFICE: 1973- | 729-152/1446 III-I |  |