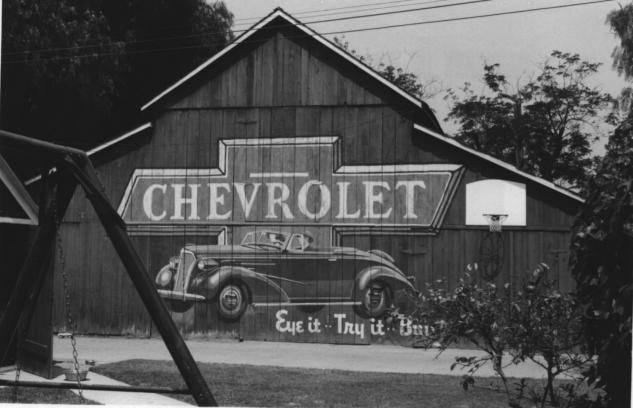

## PROPERTY OF THE NATIONAL REGISTER

Paddison Ranch Norwalk, CA
by Tom Sitton June 1977
L.A. Co. Museum of Natural History
Facade of horse barn from the
west.

#4.84 JUN 23 1978 JAN 24 1978