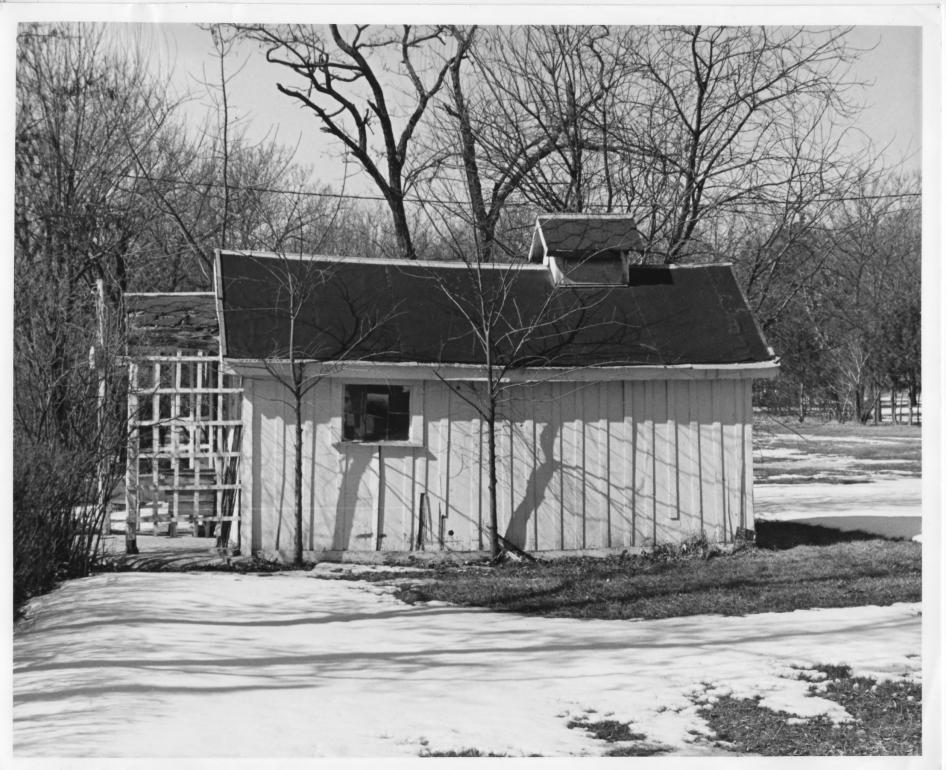

Nebraska State Historical Society

**NEGATIVE FILED AT** 

Nebraska State Historical Society

**IDENTIFICATION** 

DESCRIBE VIEW, DIRECTION, ETC. IF DISTRICT, GIVE BUILDING NAME & STREET Summer House. View from the east. PHOTO NO.