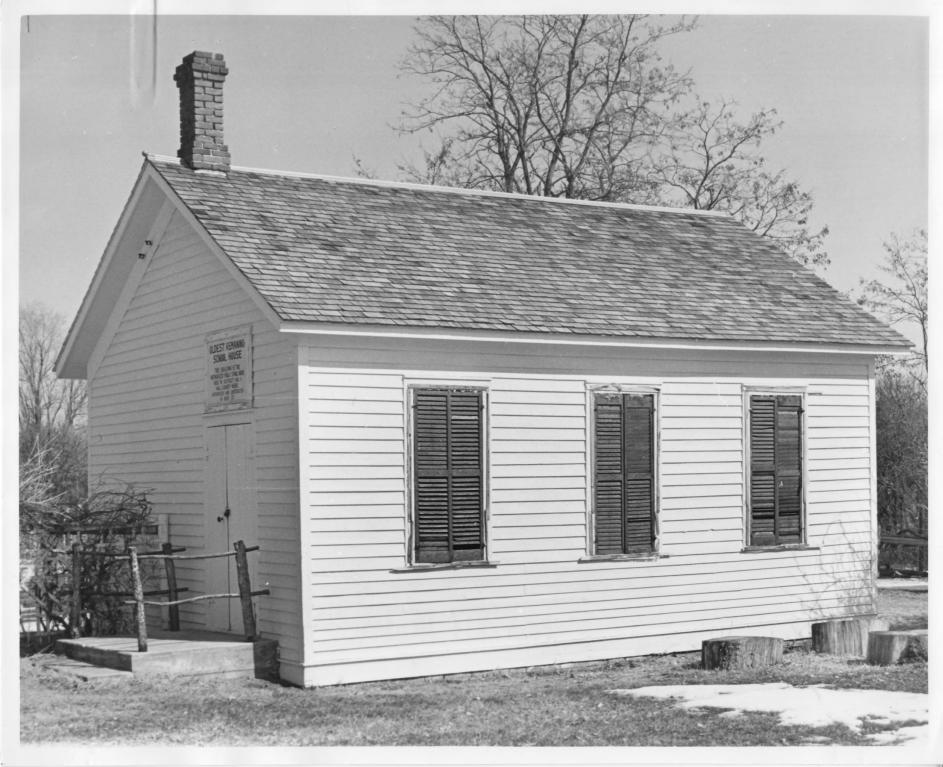

Hall

1971

NEGATIVE FILED AT

Nebraska State Historical Society

4 IDENTIFICATION

DESCRIBE VIEW, DIRECTION, ETC. IF DISTRICT, GIVE BUILDING NAME & STREET

Oldest remaining school house in Hall County (built 1869-70). View from the southwest.