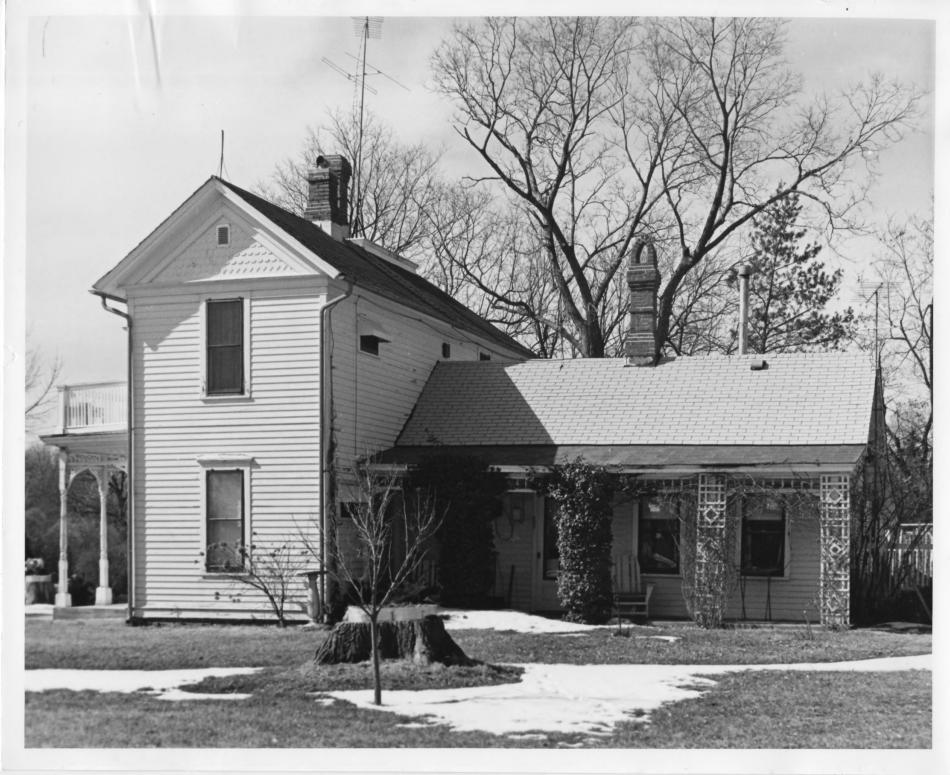

Stolley Park Historic District - showing the Willaim Stolley log cabin (right of picture) built in 1858-9 and the later, 1894, two stroy addition, View from the east.

··· winding mullipli

| NPS | Numb             |
|-----|------------------|
| Tit | ا <b>بــ:</b> Le |
|     | 7                |
| Loc | . 1              |
|     | Ol               |
|     | pe               |
|     | H                |
|     | f.               |
|     |                  |