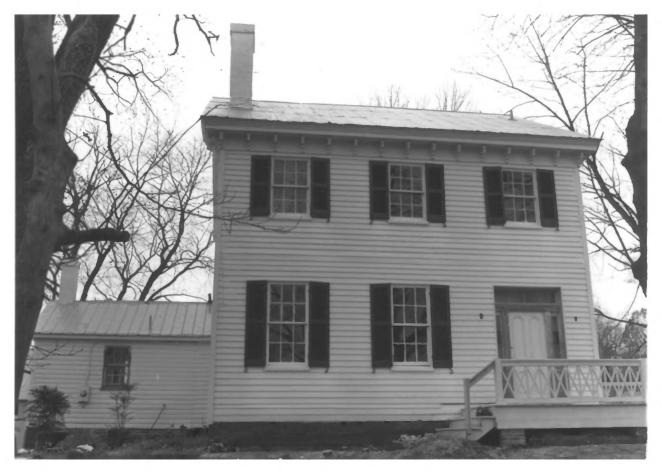

John W. Coffren House Croom, Prince George's County, Maryland Marina King May 1986 East Facade Neg: Md. Hist. Trust, Annapolis, Md.

John W. Coffren House Croom, Prince George's County, Maryland Marina King May 1986 South Facade Neg: Md. Hist. Trust 2/13 Annapolis, MD