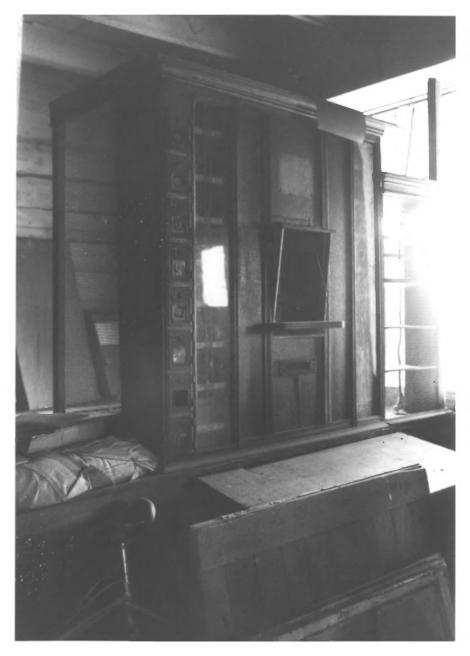

Neg: Md. Hist. Trust, Annapolis, MD

John W. Coffren Store Croom, Prince George's County, Maryland Marina King May 1986 South Wall Neg: Md. Hist. Trust, 17/13 Annapolis, Md.

John W. Coffren Store Croom, Prince George's County Maryland Marina King May 1986 Detail, Post Office Boxes Neg: Md. Hist. Trust, Annapolis, Md.