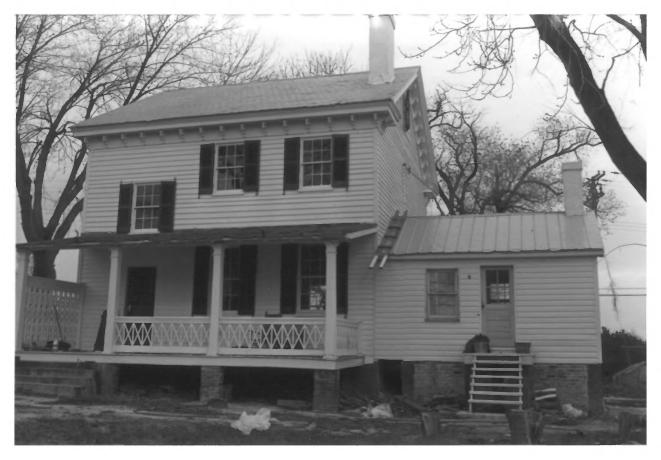

John W. Coffren House Croom, Prince George's County, Maryland Marina King May 1986 East Facade Neg: Md. Hist. Trust, Annapolis, Md.

John W. Coffren House Croom, Prince George's County, Maryland Marina King May 1986 South Facade Neg: Md. Hist. Trust 2/13 Annapolis, MD