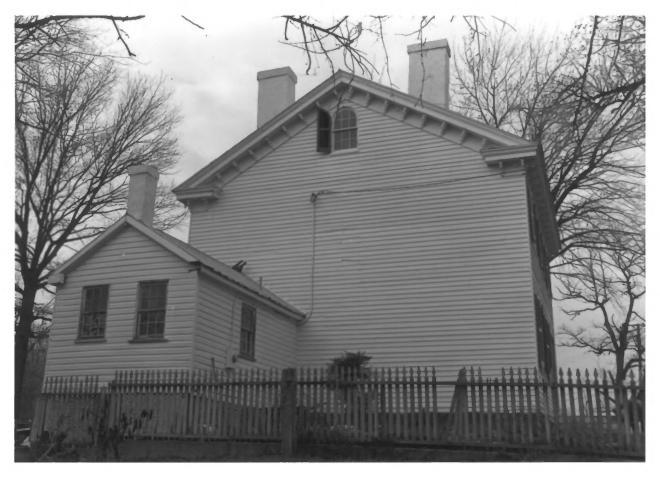

John W. Coffren House Croom, Prince George's County Maryland Marina King May 1986 West Facade Neg: Md. Hist. Trust. Annapolis. MD

John W. Coffren House Croom, Prince George's County, Maryland Marina King May 1986 Stair Hall, West Neg: Md. Hist. Trust, Annapolis, Md.