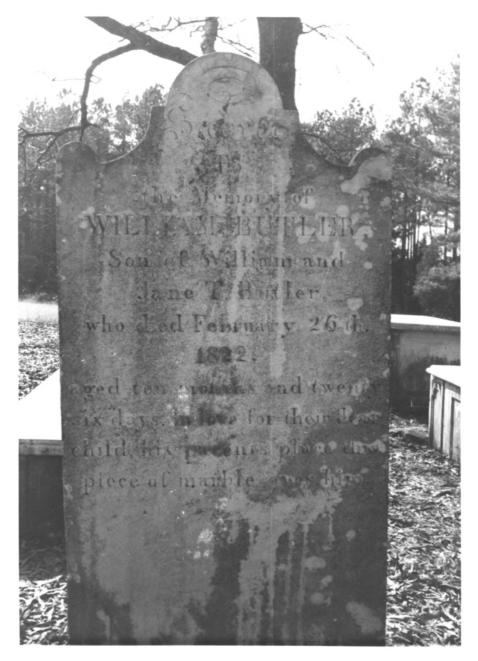

## **PROP**ERTY OF THE NATIONAL REGISTER

| Form No. 1<br>(7/72) | 0-301a UNITED STATES DEPARTMENT OF TI<br>NATIONAL PARK SERVICE |                                       | South Carolina   |                   |
|----------------------|----------------------------------------------------------------|---------------------------------------|------------------|-------------------|
|                      | NATIONAL REGISTER OF HISTO                                     | RICPLACES                             | Saluda           |                   |
|                      | PROPERTY PHOTOGRAPH F                                          | ORM                                   | FOR NPS USE ONLY |                   |
| S                    | (Type all entries - attach to or enclose with photograph)      |                                       | ENTRY NUMBER     | PATE              |
|                      |                                                                | " in photograph)                      | DEC 31           | 13/4              |
|                      | NAME                                                           |                                       |                  |                   |
| 0                    | COMMON: Butler Family Cemeter                                  | у                                     |                  |                   |
|                      | AND/OR HISTORIC:                                               |                                       |                  |                   |
| H 2                  | LOCATION                                                       |                                       |                  |                   |
| ບ<br>ກ               | On SC 194, 1 mi. west of Denny's Crossroads, NE of Saluda      |                                       |                  |                   |
| R<br>L               | CITY OR TOWN:<br>Saluda                                        |                                       |                  |                   |
| τ                    | South Carolina                                                 | CODE COUNTY:<br>045 Sa                | luda             | CODE<br>081       |
| z                    | PHOTO REFERENCE                                                | · · · · · · · · · · · · · · · · · · · |                  | <b></b>           |
|                      | рното сверит: Upper Savannah Regiona                           | al Planning Cou                       |                  | 2                 |
|                      | date of photo: 1972                                            |                                       |                  |                   |
| ш<br>ш               | Upper Savannah Regiona                                         | al Planning Cou                       | ncil RECEIVE     | I EI              |
|                      | IDENTIFICATION                                                 |                                       | NOV 1            | 1974              |
| •••                  | DESCRIBE VIEW, DIRECTION, ETC.                                 |                                       | NATION           |                   |
|                      |                                                                |                                       | REGISTE          |                   |
|                      | Grave marker.                                                  |                                       |                  | $\langle \rangle$ |
|                      |                                                                |                                       | TEITI3           | $(\mathbf{Y})$    |
|                      | #236 PROPERTY                                                  |                                       | MAL REGISTER     | 2                 |

## PROPERTY OF THE NATIONAL REGISTER

| Form No.<br>(7/72) | 10-301a UNITED STATES DEPARTMENT OF THE INTERIOR<br>NATIONAL PARK SERVICE | South Carolina       |             |  |
|--------------------|---------------------------------------------------------------------------|----------------------|-------------|--|
|                    | NATIONAL REGISTER OF HISTORIC PLACES                                      | Saluda               |             |  |
|                    | PROPERTY PHOTOGRAPH FORM                                                  | FOR NPS USE ONLY     |             |  |
| S                  | (Type all entries - attach to or enclose with photograph)                 | ENTRY NUMBER         | DATE        |  |
|                    |                                                                           | DEC 3 1 1974         |             |  |
|                    | NAME                                                                      | •                    |             |  |
| 0                  | COMMON: Butler Family Cemetery                                            |                      |             |  |
|                    | AND/OR HISTORIC:                                                          |                      |             |  |
| ⊢ <u>2.</u>        |                                                                           |                      |             |  |
| U                  | On SC 194, 1 mi. West of Denny's Crossroads, NE of Saluda                 |                      |             |  |
| 2                  |                                                                           |                      |             |  |
| ΣT                 | STATE:<br>South Carolina 045 Sal                                          | uda                  | code<br>081 |  |
| z D                | PHOTO REFERENCE                                                           |                      |             |  |
|                    | Рното сверит: Upper Savannah Regional Planning Co                         | uncil                |             |  |
|                    | DATE OF PHOTO: 1972                                                       | 101119/              |             |  |
| ш<br>ш             | NEGATIVE FILED AT: Upper Savannah Regional Planning Co                    | uncil RECEIVED       |             |  |
|                    | IDENTIFICATION                                                            | Y                    | E           |  |
|                    | DESCRIBE VIEW, DIRECTION, ETC.                                            | NOV 1 1974           | F           |  |
|                    | Grave marker.                                                             | NATIONAL<br>REGISTER | 12          |  |
|                    | HE ORG PROPERTY OF THE NATI                                               | ONAL RECEITED        | ./          |  |