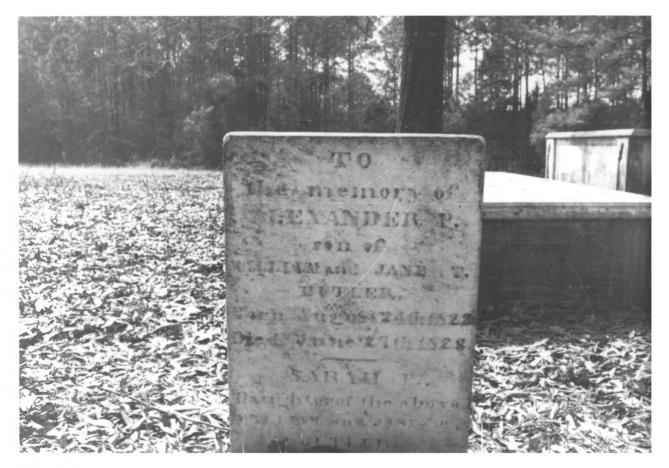

## **PROP**ERTY OF THE NATIONAL REGISTER

| Form No. 1<br>(7/72) | 0-301a UNITED STATES DEPARTMENT OF TI<br>NATIONAL PARK SERVICE |                                       | South Carolina   |                   |
|----------------------|----------------------------------------------------------------|---------------------------------------|------------------|-------------------|
|                      | NATIONAL REGISTER OF HISTO                                     | RICPLACES                             | Saluda           |                   |
|                      | PROPERTY PHOTOGRAPH F                                          | ORM                                   | FOR NPS USE ONLY |                   |
| S                    | (Type all entries - attach to or enclose with photograph)      |                                       | ENTRY NUMBER     | PATE              |
|                      |                                                                | " in photograph)                      | DEC 31           | 13/4              |
|                      | NAME                                                           |                                       |                  |                   |
| 0                    | COMMON: Butler Family Cemeter                                  | у                                     |                  |                   |
|                      | AND/OR HISTORIC:                                               |                                       |                  |                   |
| H 2                  | LOCATION                                                       |                                       |                  |                   |
| ບ<br>ກ               | On SC 194, 1 mi. west of Denny's Crossroads, NE of Saluda      |                                       |                  |                   |
| R<br>L               | CITY OR TOWN:<br>Saluda                                        |                                       |                  |                   |
| τ                    | South Carolina                                                 | CODE COUNTY:<br>045 Sa                | luda             | CODE<br>081       |
| z                    | PHOTO REFERENCE                                                | · · · · · · · · · · · · · · · · · · · |                  | <b></b>           |
|                      | рното сверит: Upper Savannah Regiona                           | al Planning Cou                       |                  | 2                 |
|                      | date of photo: 1972                                            |                                       |                  |                   |
| ш<br>ш               | Upper Savannah Regiona                                         | al Planning Cou                       | ncil RECEIVE     | I EI              |
|                      | IDENTIFICATION                                                 |                                       | NOV 1            | 1974              |
| •••                  | DESCRIBE VIEW, DIRECTION, ETC.                                 |                                       | NATION           |                   |
|                      |                                                                |                                       | REGISTE          |                   |
|                      | Grave marker.                                                  |                                       |                  | $\langle \rangle$ |
|                      |                                                                |                                       | TEITI3           | $(\mathbf{Y})$    |
|                      | #236 PROPERTY                                                  |                                       | MAL REGISTER     | 2                 |