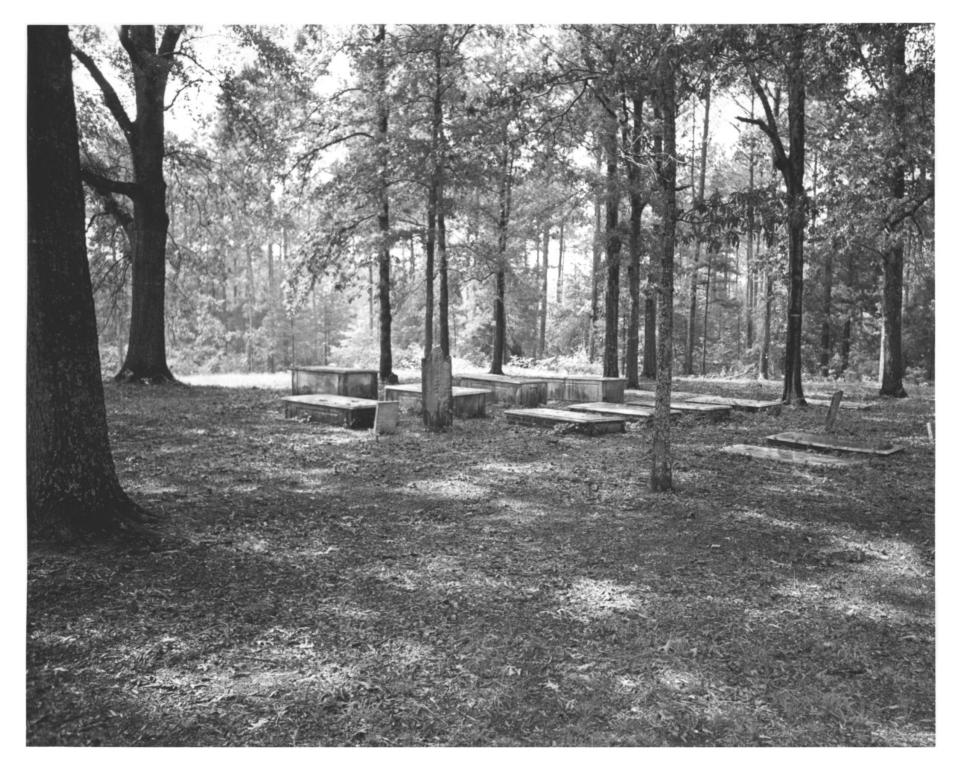

A U.S. GOVERNMENT PRINTING OFFICE: 1973-729-152/1446 III -1

| Form No.<br>(7/72) | 10-301 UNITED STATES DEPARTMENT OF THE INTERIOR<br>NATIONAL PARK SERVICE         | South Carolina       |   |  |  |
|--------------------|----------------------------------------------------------------------------------|----------------------|---|--|--|
|                    | NATIONAL REGISTER OF HISTORIC PLACES<br>PROPERTY PHOTOGRAPH FORM                 | Saluda               |   |  |  |
|                    |                                                                                  | FOR NPS USE ONLY     |   |  |  |
| S                  | (Type all entries - attach to or enclose with photograph)                        | ENTRY NUMBER DATE    | ε |  |  |
| Z                  | NAME                                                                             |                      |   |  |  |
| 0                  | COMMON: Butler Family Cemetery                                                   |                      |   |  |  |
| . 198              | AND/OR HISTORIC:                                                                 |                      |   |  |  |
| ⊢ <u>2</u> .       | LOCATION                                                                         |                      |   |  |  |
| с<br>Э             | STREET AND NUMBER:<br>On SC 194, 1 mile west of Denny's Crossroads, NE of Saluda |                      |   |  |  |
| 8                  | CITY OR TOWN:<br>Saluda                                                          |                      |   |  |  |
| τ<br>Σ             | STATE:<br>South Carolina 045 Sa                                                  | luda 08              |   |  |  |
| z                  | PHOTO REFERENCE                                                                  | 00                   |   |  |  |
|                    | РНОТО СВЕДИТ: Upper Savannah Regional Planning Cou                               | uncil (8)/9          | - |  |  |
|                    | DATE OF PHOTO: 1972                                                              |                      |   |  |  |
| ш                  | NEGATIVE FILED AT:<br>Upper Savannah Regional Planning Council RECEIVED          |                      |   |  |  |
|                    | IDENTIFICATION                                                                   | NOV 1 1974 E         |   |  |  |
|                    | DESCRIBE VIEW, DIRECTION, ETC.                                                   |                      |   |  |  |
|                    | View of Cemetery.                                                                | NATIONAL<br>REGISTER |   |  |  |
|                    | PROPERTY OF THE HAT                                                              | IONAL NOOTRETTY      |   |  |  |
|                    | 7336                                                                             |                      |   |  |  |