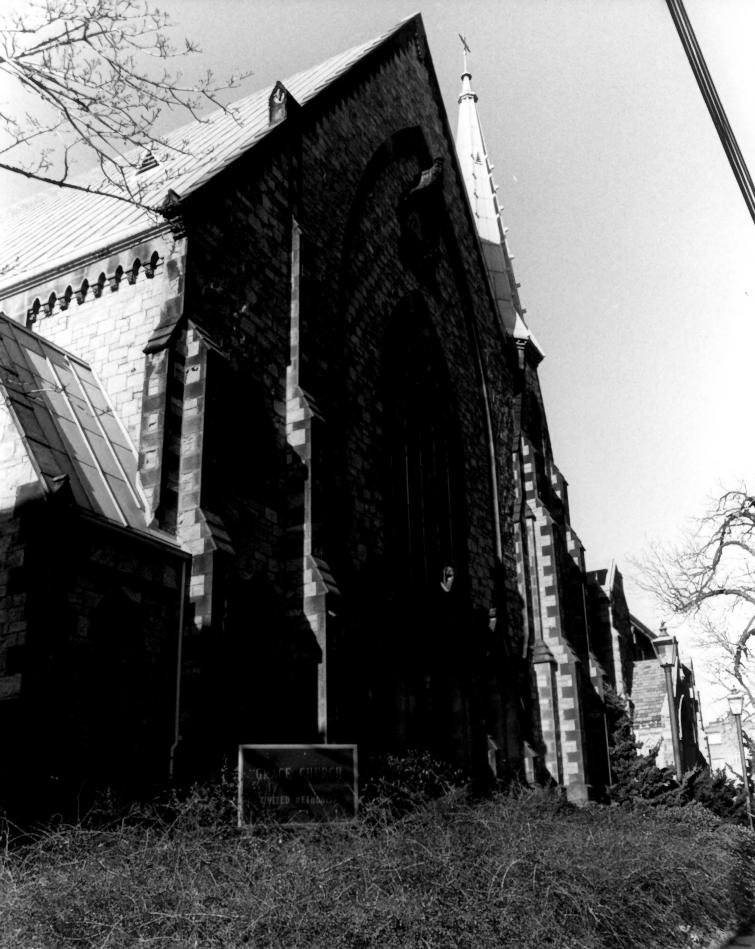

Description: Exterior view of 9th Street side and spire

Photograph Numbers 3 & ZI

- Name: Grace United Methodist Church
- Location: 9th and West Sts, Wilmington, Delaware
- Photographer: Patricia A. Maley Date: March 1981 Location of Negative: Wilmington Dept of Planning
- Description: Exterior detail-rear view from Washington St