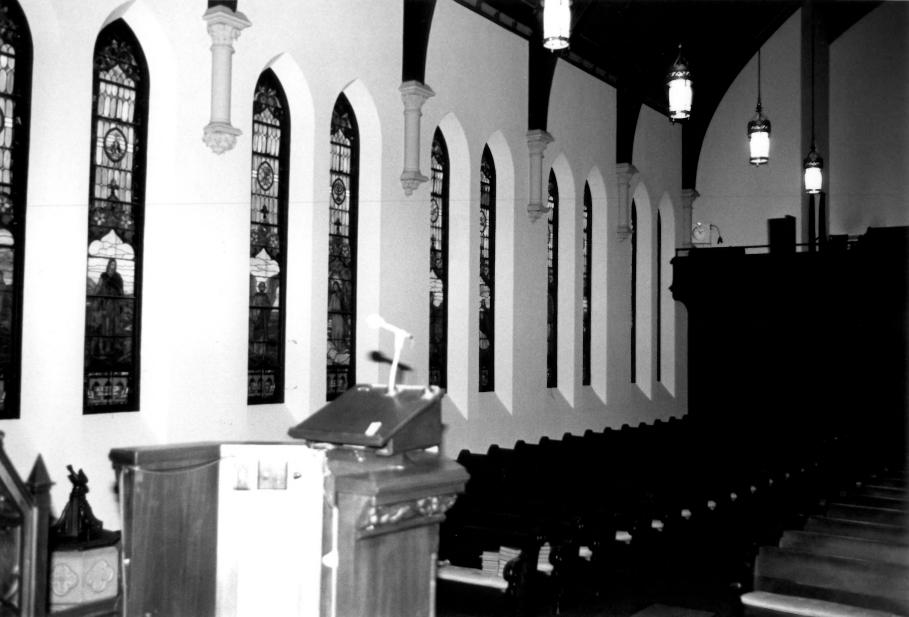

Location: 9th and West sts, Wilmington, Delaware Photographer: Patricia A. Maley Date: Feb. 1982 Location of Negative: Wilmington Dept of Planning

Description: Interior- view from lectern to choir pews and stained glass windows

18 of 21

Location: 9th and West Sts, Wilmington, Delaware Photographer: Patricia A. Maley Date: February 1982 Location of Negative: Wilmington DEpartment of Planning

Description: Interior detail-view from altar to right side of church showing stained glass windows