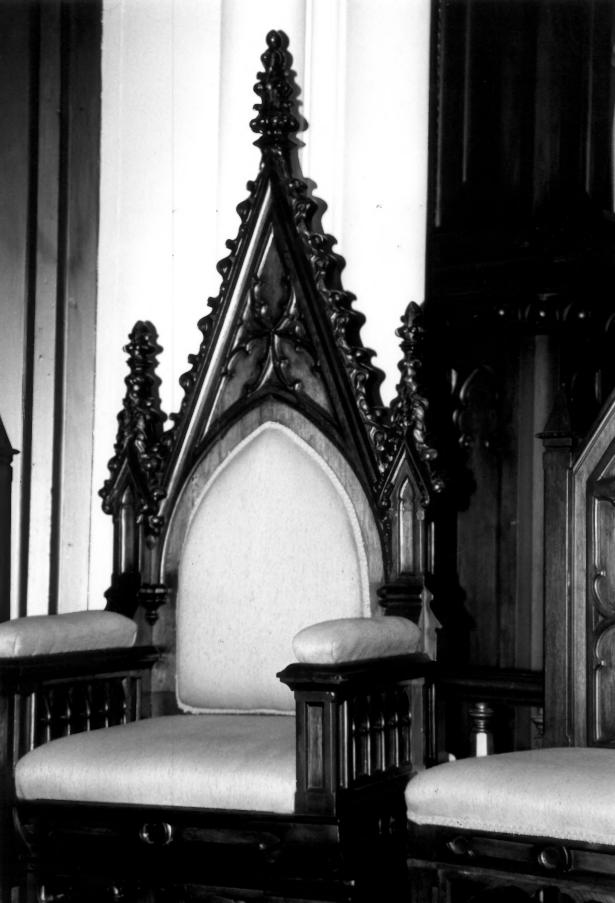

Photograph Numbers

15 50 11/1

Grace United Methodist Church Name:

Location: 9th and West Sts Wilmington, DElaware Photographer: Patricia A. Maley Date: Feb 1982 Location of Negative: Wilmington Dept of Planning

Description: Interior-Detail of Chair near altar used during Bishop's visits

Photograph Numbers 12 of 71

9th and West Sts Wilmingnon, DElaware Location:

Photographer: Patricia A. Maley Date: Feb 1982 Location of Negative: Wilmington Dept of Planning