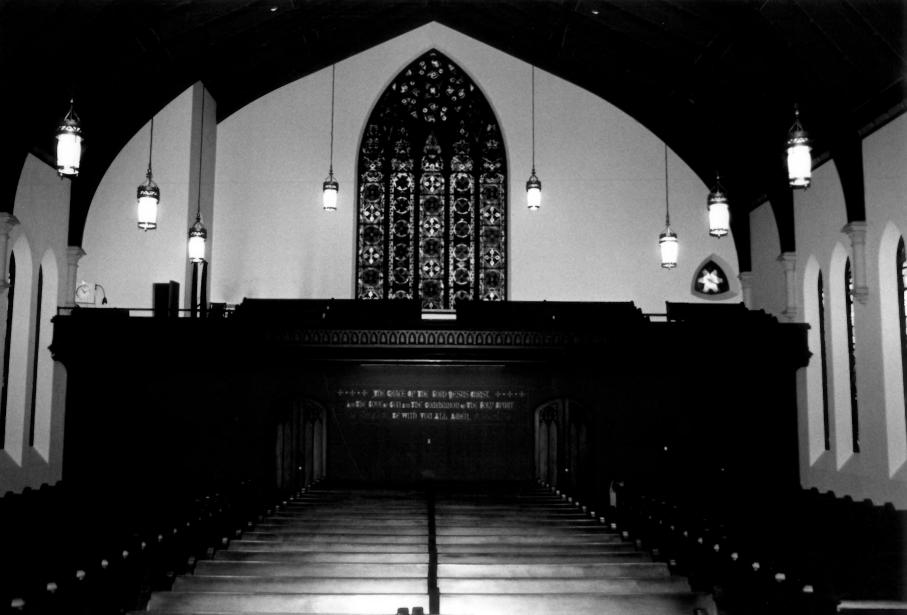

Photograph Number: 15-07-21

Location: 9th and West Sts Wilmington, Delaware Photographer: Patricia A. Maley Date: Feb 1982 Location of Negative: Wilmingnon Dept of Planning

Description: Interior Detail- from altar to back of sanctuary, showing balcony, original stained glass window and inscription"The Grace of the Lord Jesus Christ, the Love of God, and the Communion of Photograph Number: the Holy Spirit be with You All.Amen.