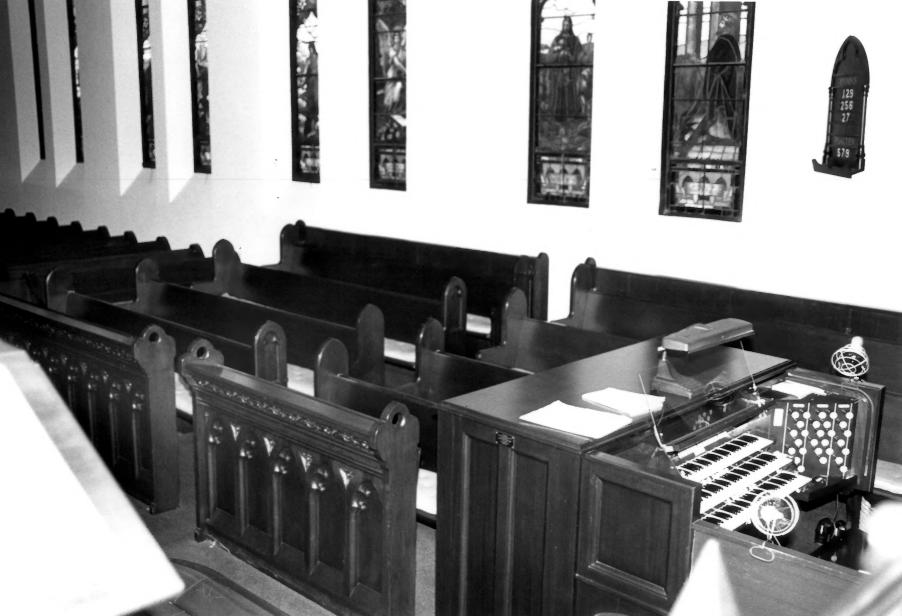

117 of 21

Location: 9th and West Sts, WIlmingnon, Delaware Photographer: Patricia A. Maley Date: February 1982 Location of Negative: Wilmington Department of Planning Description: Interior detail- view from altar to organ and choir pews