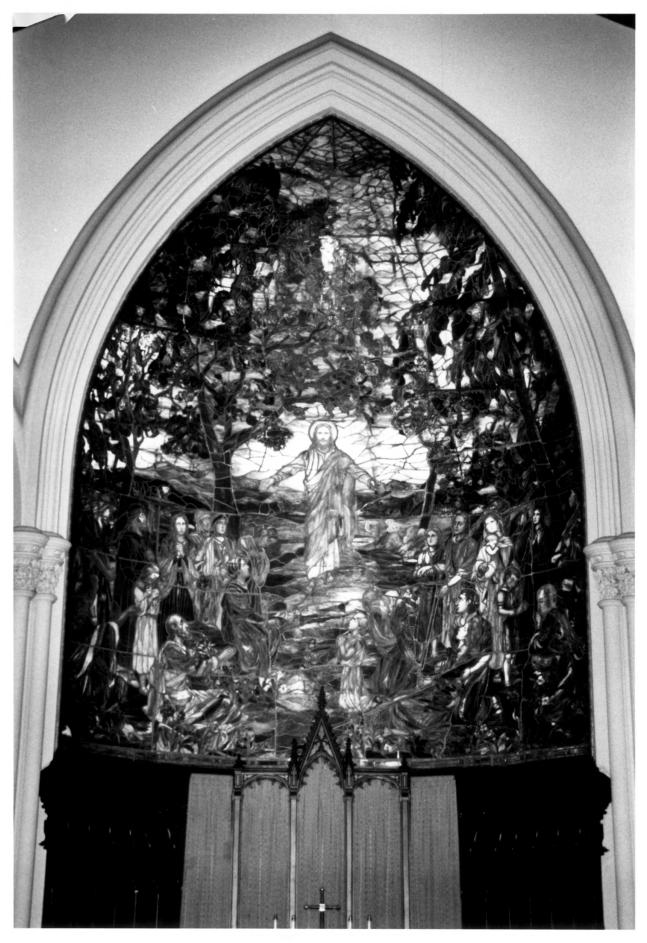

Photograph Number: \$ \$ 7.1

Location: 9th and West Sts Wilmington, Delaware Photographer: Patricia A. Maley Date: February 1982 Location of Negative: WilmingtonDepartment of Planning

Description: Interior detail-Stained glass window above altar- features backlighting; has 18,000 individual components.