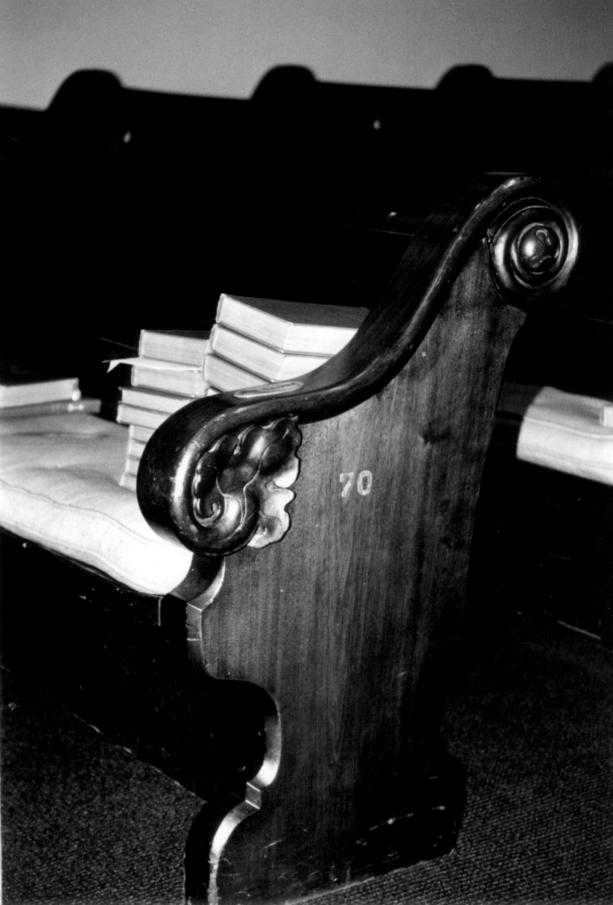

19 2 21

Location: 9th and West Sts Wilmington, Delaware 19801

Photographer: Patricia A. Maley Date: Feb 1982 Location of Negative: WilmingtonDept of Planning

Description: Interior-detail of pew, showing numbering, brass plate with family name from "rental"days