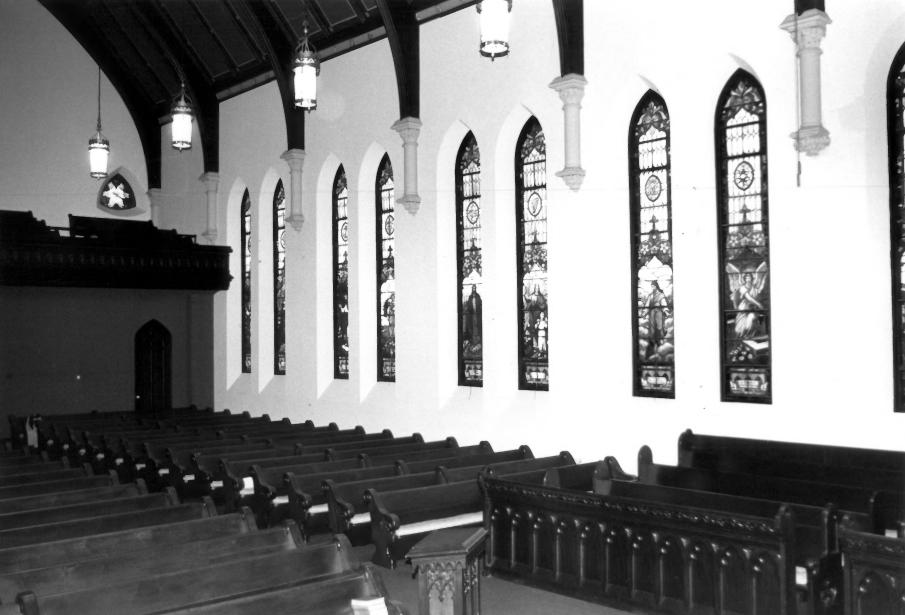

Photograph Number: 70FZ

Location: 9th and West Sts Wilmington, Delaware 19801 Photographer: Patricia A. Maley Date: Feb 1982 Location of Negative: Wilmingnon DEpt of Planning

Description: Interior-view from balcony to front of sanctuary

Location: 9th and West sts, Wilmington, Delaware Photographer: Patricia A. Maley Date: Feb. 1982 Location of Negative: Wilmington Dept of Planning

Description: Interior- view from lectern to choir pews and stained glass windows

18 of 21

Location: 9th and West Sts, Wilmington, Delaware Photographer: Patricia A. Maley Date: February 1982 Location of Negative: Wilmington DEpartment of Planning

Description: Interior detail-view from altar to right side of church showing stained glass windows