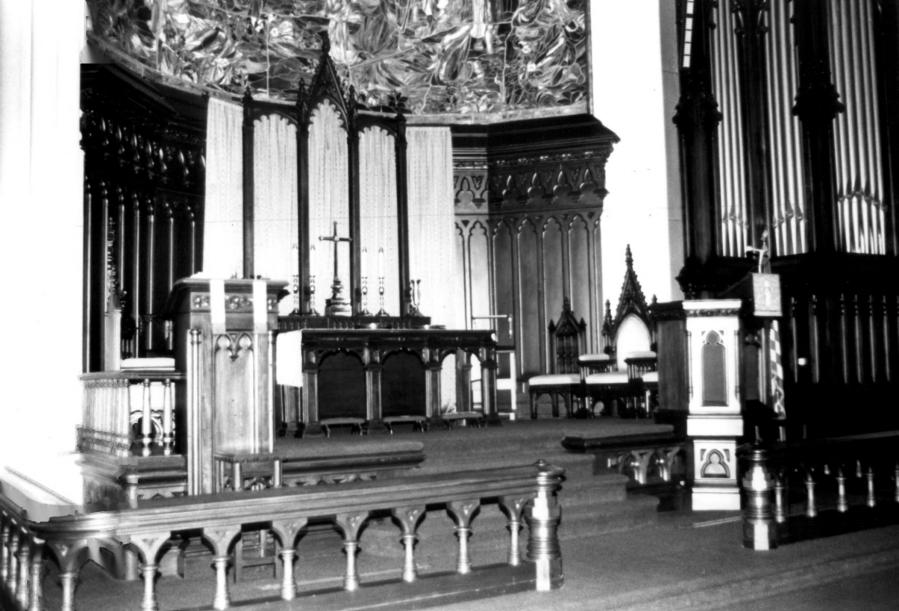

9 of ZI

Location: 9th and West Sts, Wilmingnon, Delaware Photographer: Patricia A. Maley Date: Feb 1982 Location of Negative: Wilmington Dept of Planning

Description: Interior detail-showing altar, lectern, pulpit, wood carving, and chairs with Gothic details