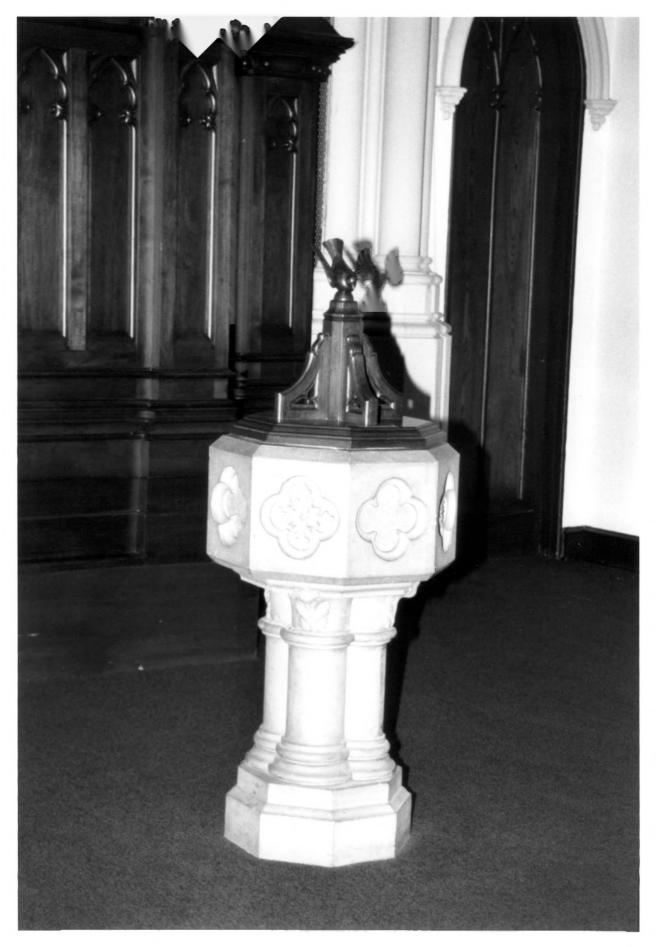

Description: Interior- Detail of Pulpit

- Grace United Methodist Church Name:
- Location: 9th and West Sts, Wilmington, Delaware
- Photographer: Patricia A. Maley Date: Feb 1982 Location of Negative: Wilmington Dept of Planning
  - Description: Interior detail- Baptismal font

Photograph Numbers 14 21

- Name: Grace United Methodist Church
- Location: 9th and West Sts, Wilmington, DElaware Patricia A. Maley Photographer: Date: Feb 1982 Location of Negative: Wilmington, Dept of Planning
- Description: Interior detail of altar