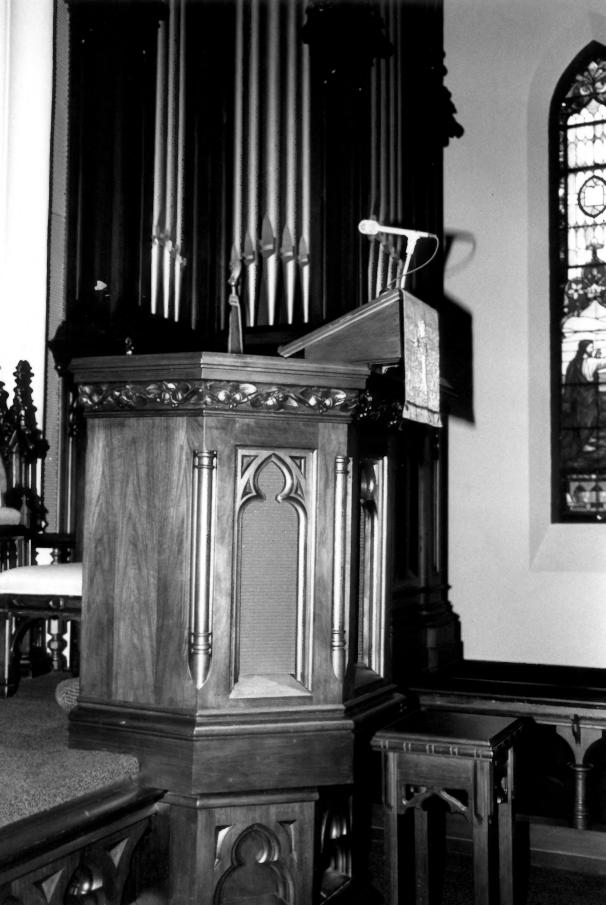

Description: Interior-Detail of Chair near altar used during Bishop's visits

Photograph Numbers 12 of 71

9th and West Sts Wilmingnon, DElaware Location:

Photographer: Patricia A. Maley Date: Feb 1982 Location of Negative: Wilmington Dept of Planning

Description: Interior- Detail of Pulpit

- Grace United Methodist Church Name:
- Location: 9th and West Sts, Wilmington, Delaware
- Photographer: Patricia A. Maley Date: Feb 1982 Location of Negative: Wilmington Dept of Planning
  - Description: Interior detail- Baptismal font