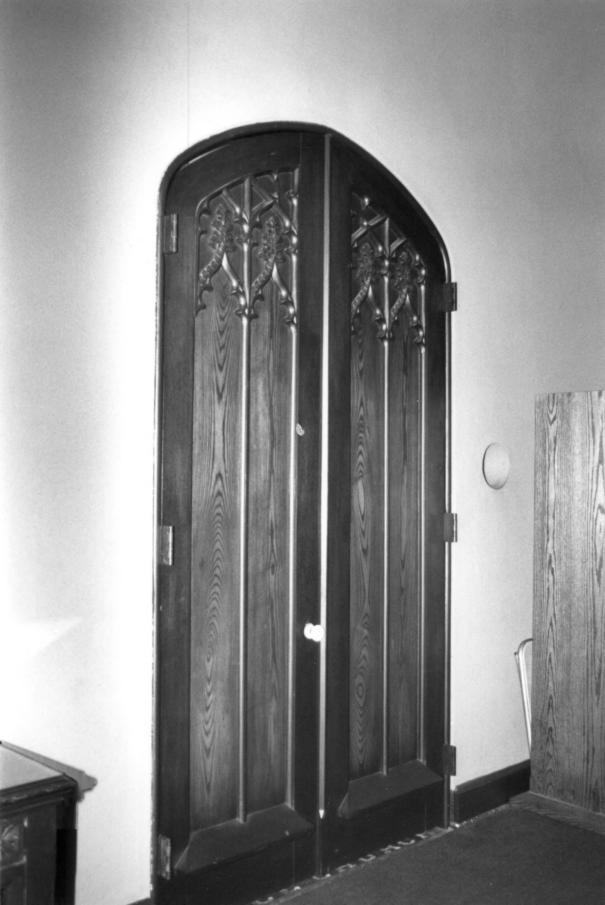

Photograph Numbers 6 of ZI

Location: 9th and West Sts Wilmington, Delaware

Photographer: Patricia A. Maley Date: February 1982 Location of Negative: Wilmington Department of Planning

Description: Interior detail-door in vestibule to sanctuary