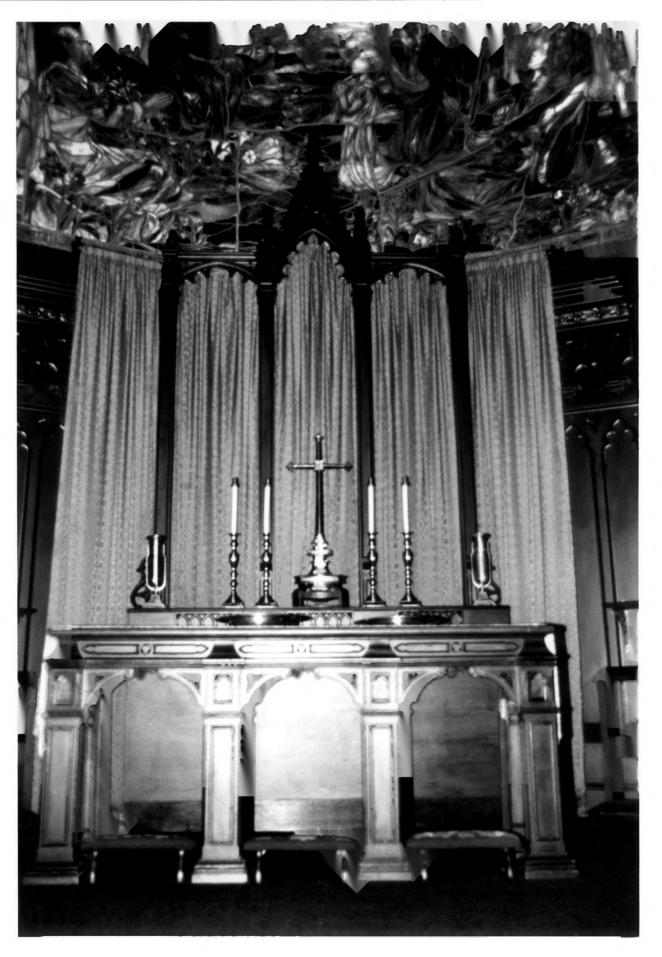

Photograph Numbers 14 21

- Name: Grace United Methodist Church
- Location: 9th and West Sts, Wilmington, DElaware Patricia A. Maley Photographer: Date: Feb 1982 Location of Negative: Wilmington, Dept of Planning
- Description: Interior detail of altar