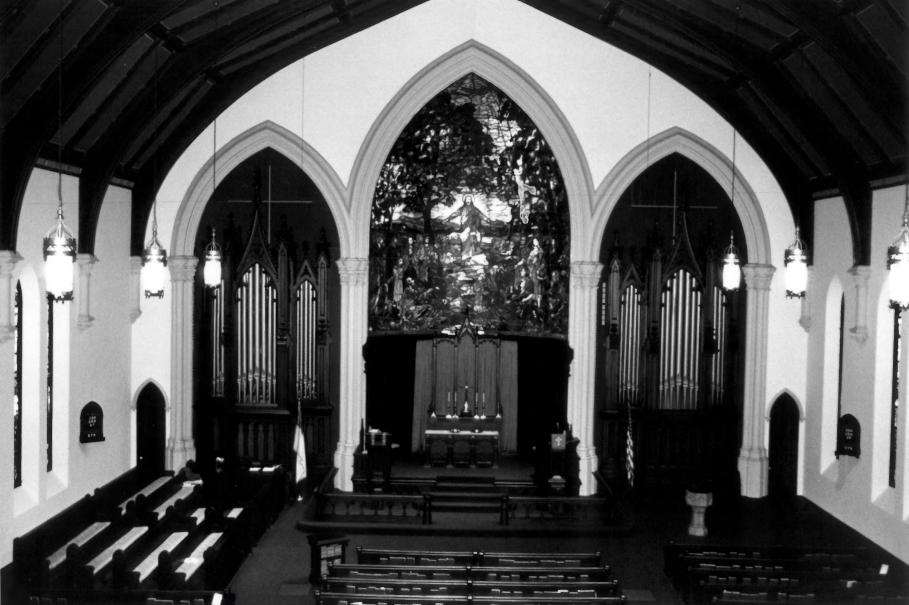

Photograph Number: 70FZ

Location: 9th and West Sts Wilmington, Delaware 19801 Photographer: Patricia A. Maley Date: Feb 1982 Location of Negative: Wilmingnon DEpt of Planning

Description: Interior-view from balcony to front of sanctuary