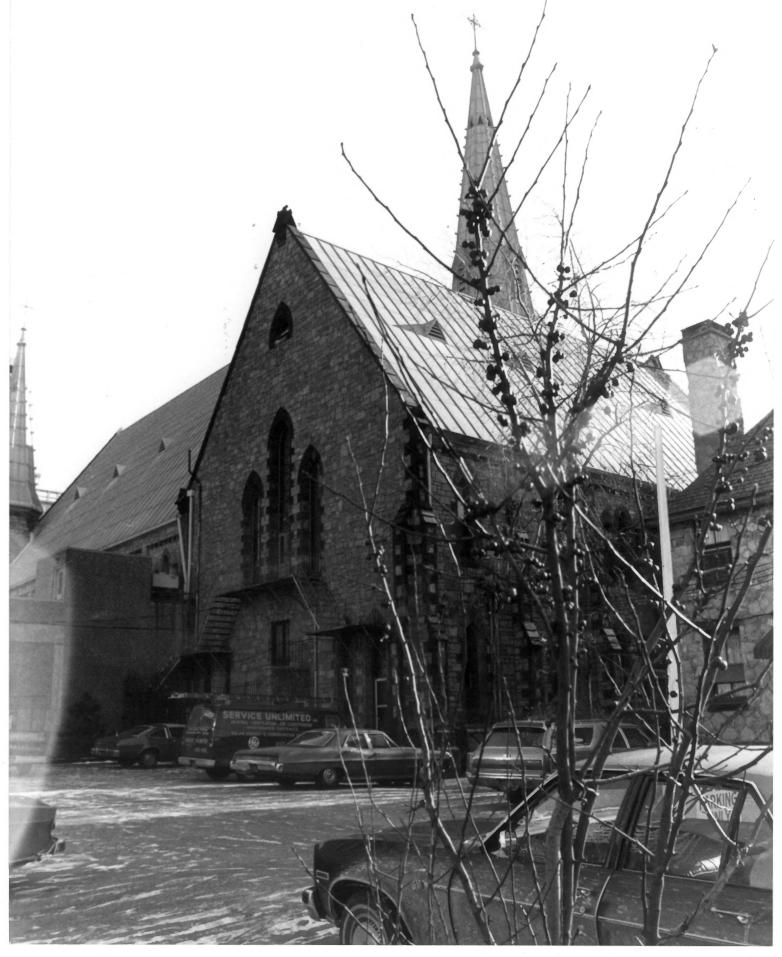

Photograph Numbers / A 21

This copy may not be reproduced in any form without written permission from the Historical Society of Delaware, Old Town Hall, Wilmington, Delaware 19801.

- Grace United Methodist Church Name:
- Location: 9th and West Sts Wilmington, Delaware Photographer: Patricia A. Maley Date: March 1981 Location of Negative: Wilmington Dept of Planning