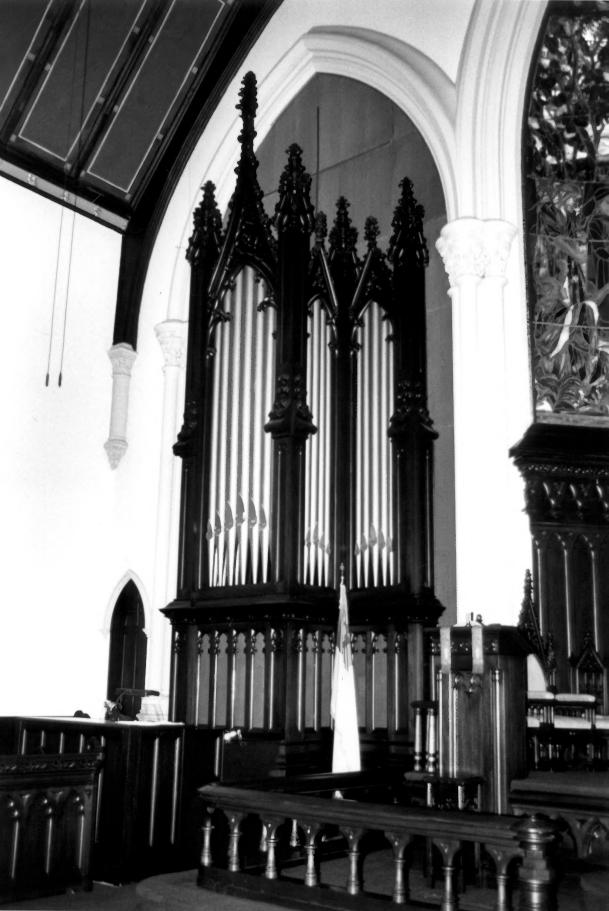

10 + 21

Location: 9th and West sts. Wilmington, Delaware

Photographer: Patricia A. Maley Date: February 1982 Location of Negative: Wilmington Department of Planning

Description: Interior detail showing one set of pipes to organ on right side of altar.