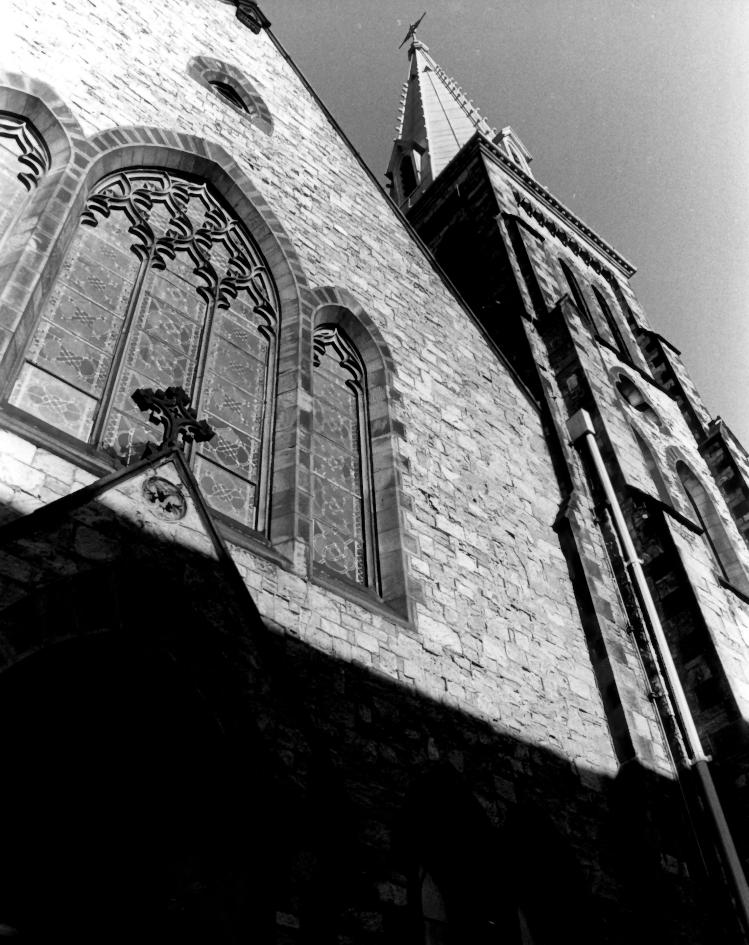

Description: Exterior view of 9th Street side and spire

Photograph Numbers 3 & ZI

- Name: Grace United Methodist Church
- Location: 9th and West Sts, Wilmington, Delaware
- Photographer: Patricia A. Maley Date: March 1981 Location of Negative: Wilmington Dept of Planning
- Description: Exterior detail-rear view from Washington St