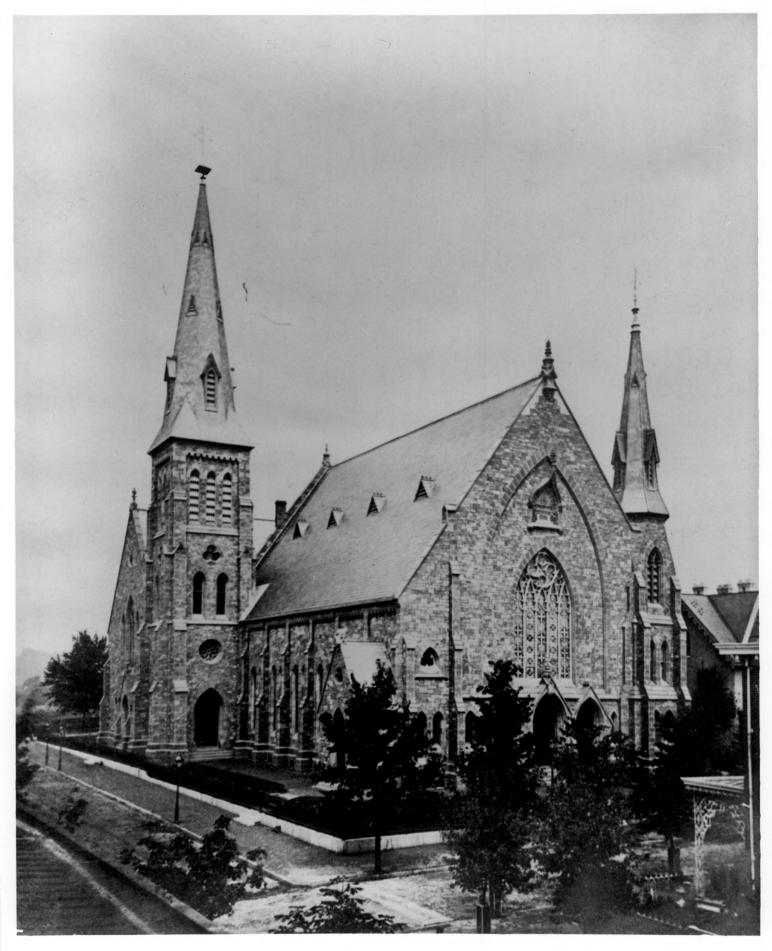

Location: 9th and West Sts Wilmington, Delaware Photographer: Date: estimated-1900/1910 Location of Negative: Historical Society of Delaware Description: View of church from corner of 9th and West Sts- SE corner