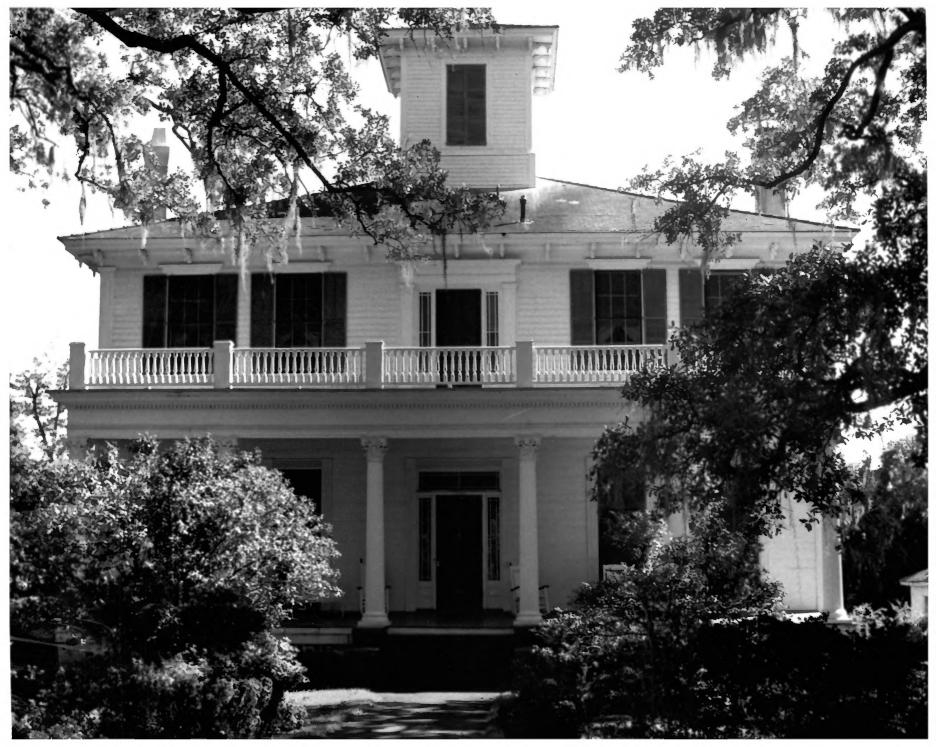

| 3           | UNITED STATES DEPARTMENT OF THE INTERIOR<br>NATIONAL PARK SERVICE<br>NATIONAL REGISTER OF HISTORIC PLACES<br>PROPERTY PHOTOGRAPH FORM |                                       | Florida<br>COUNTY<br>Leon<br>FOR NPS USE ONLY |        |
|-------------|---------------------------------------------------------------------------------------------------------------------------------------|---------------------------------------|-----------------------------------------------|--------|
|             |                                                                                                                                       |                                       |                                               |        |
|             |                                                                                                                                       |                                       |                                               |        |
| <b>^</b>    | (Type all entries - attach to or enclose with photograph)                                                                             |                                       | JUL 2 4 1972                                  | DATE   |
| z           | . NAME                                                                                                                                |                                       |                                               |        |
| <b>с</b>    | COMMON: Peres McDougall                                                                                                               |                                       |                                               |        |
|             | AND/OR HISTORIC:                                                                                                                      |                                       |                                               |        |
| - 2         | LOCATION                                                                                                                              |                                       |                                               |        |
| ر           | STREET AND NUMBER:<br>329 North Meridian                                                                                              |                                       |                                               |        |
| <b>&gt;</b> |                                                                                                                                       |                                       |                                               |        |
| -           | CITY OR TOWN:                                                                                                                         |                                       |                                               |        |
|             | Tallahassee                                                                                                                           |                                       |                                               |        |
|             | STATE:                                                                                                                                | CODE COUNTY:                          |                                               | CODE   |
| <b>n</b>    | Florida                                                                                                                               | 12                                    | Leon                                          | 073    |
| z 3         |                                                                                                                                       |                                       |                                               |        |
| -           | PHOTO CREDIT: Mary K. Evans                                                                                                           |                                       |                                               |        |
|             | DATE OF PHOTO: 10/12/71                                                                                                               | · · · · · · · · · · · · · · · · · · · |                                               |        |
| u<br>u      | Division of Archives, History, and Records Management                                                                                 |                                       |                                               |        |
|             | DENTIFICATION                                                                                                                         |                                       | (Q)                                           | ~~\/>  |
|             | West Elevation (front)                                                                                                                |                                       | 0) PETE                                       | EU BIR |
|             |                                                                                                                                       | ,                                     | E mut                                         | ATIONA |
|             |                                                                                                                                       |                                       | - Ca                                          | THITE  |