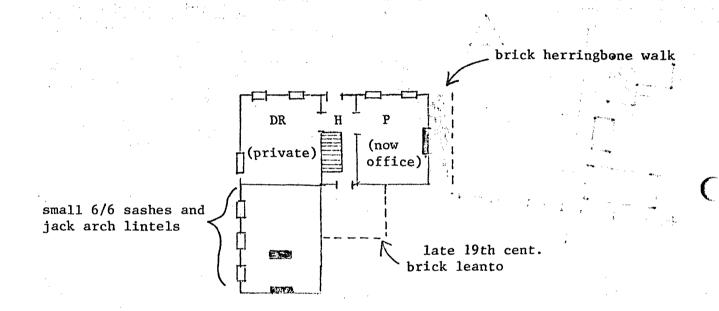

18. is completely intact, having large arcaded four pane windows. The upper story windows have segmental arch lintels and two-over-two sash. The attic window fenestration and brick pilaster treatment is identical to the Masonic Lodge. The cornice is supported by paired wooden brackets. Examination of the rear elevations clearly shows that the building was built in two stages. The arched bays on the ground floor and flat lintels on the second floor are also identical to the Masonic Lodge.

A small concrete block leanto is attached to the north elevation.

19. was established in 1868 by John Harbeson and Frances Allen. In 1891, the bank became known as the Farmers' National Bank, and contiued to serve its depositors at this location well into the twentieth century.