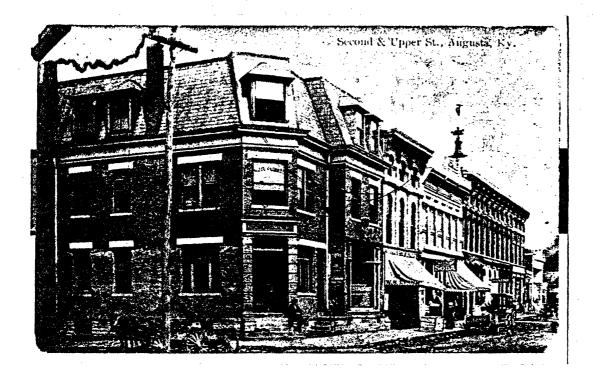

| KENTUCKY H                                                       | ISTORIC RESOURCES INVE                                                                                         | NTORY Site No.                                         |  |
|------------------------------------------------------------------|----------------------------------------------------------------------------------------------------------------|--------------------------------------------------------|--|
| 1. Historic Name(s) Farmers' National Ba                         | nk: J.E.Dunbar's Store                                                                                         | 22. ADD/County<br>BT/Bracken                           |  |
| · · · · · · · · · · · · · · · · · · ·                            |                                                                                                                |                                                        |  |
| -                                                                | Original Owner                                                                                                 |                                                        |  |
| 2. Present Name                                                  |                                                                                                                | Felicity     1, 4, 6       24. UTM Reference           |  |
| <u>McCracken's Liquor</u>                                        |                                                                                                                |                                                        |  |
| 120 Main Street                                                  |                                                                                                                | Zone Easting Northing                                  |  |
| 4. Owner's Name                                                  |                                                                                                                | 25. Coordinate Accuracy                                |  |
| Catherine and John P                                             | endergest                                                                                                      |                                                        |  |
| 5. Owner's Address<br>120 Main Street, Aug                       | usta                                                                                                           | 26. Prehistoric Site Object<br>Historic Site Structure |  |
| 6. Open to Public 7. Visible from road                           | 8. Ownership                                                                                                   | Building Other                                         |  |
| Yes X No Yes X No                                                | Private X                                                                                                      | 27. National Register District Name:                   |  |
| 9. Local Contact/Organization                                    | Local                                                                                                          |                                                        |  |
|                                                                  | State                                                                                                          | Augusta M.R.A.                                         |  |
| Mrs. John Parker                                                 | Federal                                                                                                        | 28. Significance Evaluation                            |  |
| 10. Site Plan with North Arrow                                   | 11, Architect                                                                                                  | Contributing Element H                                 |  |
|                                                                  | 12. Builder                                                                                                    | 29. Status Date                                        |  |
| HIA MAL                                                          |                                                                                                                | National Landmark                                      |  |
| HALLE IN                                                         | 13. Date                                                                                                       | Landmark Certificate                                   |  |
| HHHA C                                                           | -1877-1883 A. 5 B.                                                                                             | Kentucky Survey                                        |  |
| 1772                                                             | 14. Style                                                                                                      | Local Landmark                                         |  |
|                                                                  | A Italianate                                                                                                   | HABS/HAER                                              |  |
|                                                                  | в.                                                                                                             | 30. Historic Theme                                     |  |
|                                                                  |                                                                                                                | Primary Commerce E                                     |  |
|                                                                  | 15. Original Use<br>Bank & Stores                                                                              | Secondary Architecture                                 |  |
| Street                                                           | Dalla a Deores                                                                                                 | Other                                                  |  |
| Second                                                           | 16. Present use                                                                                                | O.1. Cardena and                                       |  |
| i t                                                              | Commercial/Residential                                                                                         | Ves                                                    |  |
| 1.                                                               | Fair Condition                                                                                                 | 32. Preservation Project Status                        |  |
| 18. Description                                                  | No. Stories                                                                                                    |                                                        |  |
| Three unit brick commercial block                                | 2 1/2 LC                                                                                                       | Actual Cost in \$1,000s                                |  |
| that has been substantially altered                              | And a second | 33. ATTACH PHOTO                                       |  |
| Modern wooden porch has been added                               |                                                                                                                | 33. ATTACH PHOTO                                       |  |
| to the front facade while a perma-                               | Floor Plan                                                                                                     |                                                        |  |
| stone facing was added to the                                    |                                                                                                                |                                                        |  |
| northern two storefronts. The                                    | Structural Fabric                                                                                              |                                                        |  |
| second story of the center unit                                  | Brick A. C B.                                                                                                  |                                                        |  |
| has been altered into an apartment.                              | Decorative Fabric                                                                                              |                                                        |  |
| Despite these major changes, a good                              | Common Bond A.                                                                                                 |                                                        |  |
| portion of the original fabric is                                | в. Ц.                                                                                                          |                                                        |  |
| intact. The first floor storefront                               | Roof Form                                                                                                      |                                                        |  |
| on the southern third of the buildi<br>(Continue on Back)        | ng                                                                                                             | TTT TTTT                                               |  |
| 19. History                                                      | 1                                                                                                              | Boll No. 13                                            |  |
| Late nineteenth century atlas and i                              | nsurance maps indicate                                                                                         |                                                        |  |
| this commercial block was built som                              |                                                                                                                | Picture No                                             |  |
| 1883. The south unit was the locat                               | ion of Allen,Harbeson                                                                                          | Direction                                              |  |
| and Company, the first bank organiz                              | ed in Bracken County                                                                                           | 34. Prepared by:                                       |  |
| and for many years the only one in                               | the county. The bank                                                                                           | Stephen C. Gordon                                      |  |
| 20. Significance                                                 | building occupies a                                                                                            | 35. Organization                                       |  |
| Although considerably altered this                               |                                                                                                                |                                                        |  |
| significant position in Augusta's m                              |                                                                                                                | 36 Date                                                |  |
| history. The commercial front of th<br>21. Source of Information | e ord raimer's National                                                                                        | 37. Revision Dates 38. Staff Review                    |  |
| Sanborn Insurance Maps, 1884; 1895.                              |                                                                                                                |                                                        |  |
| C & O Railroad, The Headlight, 1895.                             |                                                                                                                | 1                                                      |  |
| $L \rightarrow U$ Rallroad. The meaning $L \rightarrow U$        |                                                                                                                |                                                        |  |

18. is completely intact, having large arcaded four pane windows. The upper story windows have segmental arch lintels and two-over-two sash. The attic window fenestration and brick pilaster treatment is identical to the Masonic Lodge. The cornice is supported by paired wooden brackets. Examination of the rear elevations clearly shows that the building was built in two stages. The arched bays on the ground floor and flat lintels on the second floor are also identical to the Masonic Lodge.

A small concrete block leanto is attached to the north elevation.

19. was established in 1868 by John Harbeson and Frances Allen. In 1891, the bank became known as the Farmers' National Bank, and contiued to serve its depositors at this location well into the twentieth century.

The central building in the commercial block was the location of J. E. Dunbar's Store. Mr. Dunbar began his business in Augusta in 1876 with C. R. McCormick. In 1880 Dunbar purchased the interest of his partner, subsequently carrying a large and complete line of dry goods, clothing, oil cloths, and curtains. Dunbar later relocated his business to 218 Main Street.

### 20. Bank is particularly impressive.

The Farmers' National Bank.

The Farmers' National Bank is the direct successor of the Deposit Bank of Allen, Harbeson & Co. This was the first bank organized in Bracken County, and for a number of years it was the only one in the county.