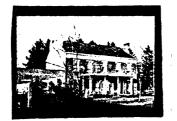

board with asbestos shingle being employed on the second floor. The foundation 18. is rusticated concrete. All of the windows on the side elevations are twelveover-one sash. Because the building is only partially used for storage, it is in a severe state of disrepair.