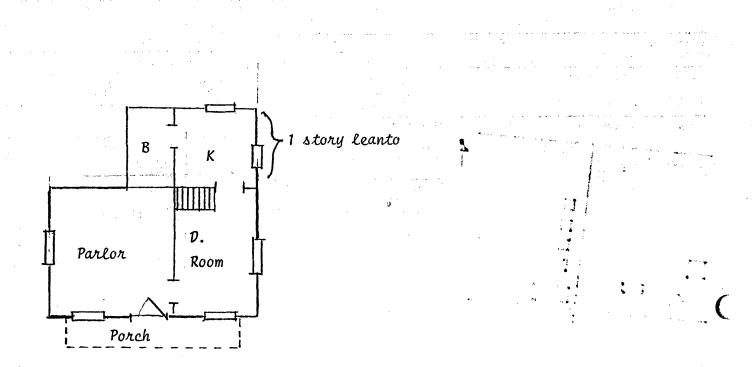

A small concrete block leanto is attached to the north elevation.

19. was established in 1868 by John Harbeson and Frances Allen. In 1891, the bank became known as the Farmers' National Bank, and contiued to serve its depositors at this location well into the twentieth century.