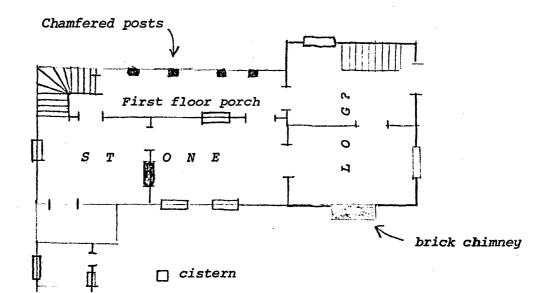

18. is completely intact, having large arcaded four pane windows. The upper story windows have segmental arch lintels and two-over-two sash. The attic window fenestration and brick pilaster treatment is identical to the Masonic Lodge. The cornice is supported by paired wooden brackets. Examination of the rear elevations clearly shows that the building was built in two stages. The arched bays on the ground floor and flat lintels on the second floor are also identical to the Masonic Lodge.

A small concrete block leanto is attached to the north elevation.

19. was established in 1868 by John Harbeson and Frances Allen. In 1891, the bank became known as the Farmers' National Bank, and contiued to serve its depositors at this location well into the twentieth century.

The central building in the commercial block was the location of J. E. Dunbar's Store. Mr. Dunbar began his business in Augusta in 1876 with C. R. McCormick. In 1880 Dunbar purchased the interest of his partner, subsequently carrying a large and complete line of dry goods, clothing, oil cloths, and curtains. Dunbar later relocated his business to 218 Main Street.