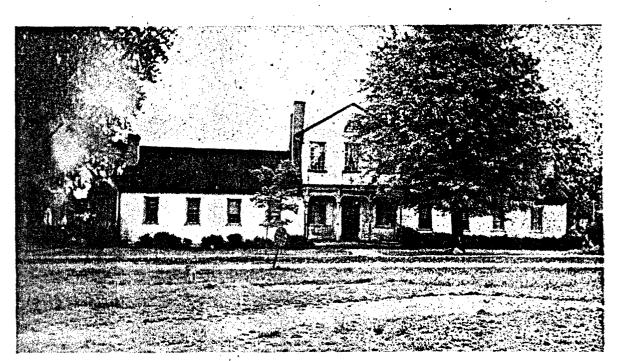

| KENTUCKY H                                                       | ISTORIC RESOURCES INVE                                                                                         | NTORY Site No.                                         |  |
|------------------------------------------------------------------|----------------------------------------------------------------------------------------------------------------|--------------------------------------------------------|--|
| 1. Historic Name(s) Farmers' National Ba                         | nk: J.E.Dunbar's Store                                                                                         | 22. ADD/County<br>BT/Bracken                           |  |
| · · · · · · · · · · · · · · · · · · ·                            |                                                                                                                |                                                        |  |
| -                                                                | Original Owner                                                                                                 |                                                        |  |
| 2. Present Name                                                  |                                                                                                                | Felicity     1, 4, 6       24. UTM Reference           |  |
| <u>McCracken's Liquor</u>                                        |                                                                                                                |                                                        |  |
| 120 Main Street                                                  |                                                                                                                | Zone Easting Northing                                  |  |
| 4. Owner's Name                                                  |                                                                                                                | 25. Coordinate Accuracy                                |  |
| Catherine and John P                                             | endergest                                                                                                      |                                                        |  |
| 5. Owner's Address<br>120 Main Street, Aug                       | usta                                                                                                           | 26. Prehistoric Site Object<br>Historic Site Structure |  |
| 6. Open to Public 7. Visible from road                           | 8. Ownership                                                                                                   | Building Other                                         |  |
| Yes X No Yes X No                                                | Private X                                                                                                      | 27. National Register District Name:                   |  |
| 9. Local Contact/Organization                                    | Local                                                                                                          |                                                        |  |
|                                                                  | State                                                                                                          | Augusta M.R.A.                                         |  |
| Mrs. John Parker                                                 | Federal                                                                                                        | 28. Significance Evaluation                            |  |
| 10. Site Plan with North Arrow                                   | 11, Architect                                                                                                  | Contributing Element H                                 |  |
|                                                                  | 12. Builder                                                                                                    | 29. Status Date                                        |  |
| HIA MAL                                                          |                                                                                                                | National Landmark                                      |  |
| HALLE IN                                                         | 13. Date                                                                                                       | Landmark Certificate                                   |  |
| HHHA C                                                           | -1877-1883 A. 5 B.                                                                                             | Kentucky Survey                                        |  |
| 1772                                                             | 14. Style                                                                                                      | Local Landmark                                         |  |
|                                                                  | A Italianate                                                                                                   | HABS/HAER                                              |  |
|                                                                  | в.                                                                                                             | 30. Historic Theme                                     |  |
|                                                                  |                                                                                                                | Primary Commerce E                                     |  |
|                                                                  | 15. Original Use<br>Bank & Stores                                                                              | Secondary Architecture                                 |  |
| Street                                                           | Dalla a Deores                                                                                                 | Other                                                  |  |
| Second                                                           | 16. Present use                                                                                                | O.1. Cardena and                                       |  |
| i t                                                              | Commercial/Residential                                                                                         | Ves                                                    |  |
| 1.                                                               | Fair Condition                                                                                                 | 32. Preservation Project Status                        |  |
| 18. Description                                                  | No. Stories                                                                                                    |                                                        |  |
| Three unit brick commercial block                                | 2 1/2 LC                                                                                                       | Actual Cost in \$1,000s                                |  |
| that has been substantially altered                              | And a second | 33. ATTACH PHOTO                                       |  |
| Modern wooden porch has been added                               |                                                                                                                | 33. ATTACH PHOTO                                       |  |
| to the front facade while a perma-                               | Floor Plan                                                                                                     |                                                        |  |
| stone facing was added to the                                    |                                                                                                                |                                                        |  |
| northern two storefronts. The                                    | Structural Fabric                                                                                              |                                                        |  |
| second story of the center unit                                  | Brick A. C B.                                                                                                  |                                                        |  |
| has been altered into an apartment.                              | Decorative Fabric                                                                                              |                                                        |  |
| Despite these major changes, a good                              | Common Bond A.                                                                                                 |                                                        |  |
| portion of the original fabric is                                | в. Ц.                                                                                                          |                                                        |  |
| intact. The first floor storefront                               | Roof Form                                                                                                      |                                                        |  |
| on the southern third of the buildi<br>(Continue on Back)        | ng                                                                                                             | TTT TTTT                                               |  |
| 19. History                                                      | 1                                                                                                              | Boll No. 13                                            |  |
| Late nineteenth century atlas and i                              | nsurance maps indicate                                                                                         |                                                        |  |
| this commercial block was built som                              |                                                                                                                | Picture No                                             |  |
| 1883. The south unit was the locat                               | ion of Allen,Harbeson                                                                                          | Direction                                              |  |
| and Company, the first bank organiz                              | ed in Bracken County                                                                                           | 34. Prepared by:                                       |  |
| and for many years the only one in                               | the county. The bank                                                                                           | Stephen C. Gordon                                      |  |
| 20. Significance                                                 | building occupies a                                                                                            | 35. Organization                                       |  |
| Although considerably altered this                               |                                                                                                                |                                                        |  |
| significant position in Augusta's m                              |                                                                                                                | 36 Date                                                |  |
| history. The commercial front of th<br>21. Source of Information | e ord raimer's National                                                                                        | 37. Revision Dates 38. Staff Review                    |  |
| Sanborn Insurance Maps, 1884; 1895.                              |                                                                                                                |                                                        |  |
| C & O Railroad, The Headlight, 1895.                             |                                                                                                                | 1                                                      |  |
| $L \rightarrow U$ Rallroad. The meaning $L \rightarrow U$        |                                                                                                                |                                                        |  |

18. is completely intact, having large arcaded four pane windows. The upper story windows have segmental arch lintels and two-over-two sash. The attic window fenestration and brick pilaster treatment is identical to the Masonic Lodge. The cornice is supported by paired wooden brackets. Examination of the rear elevations clearly shows that the building was built in two stages. The arched bays on the ground floor and flat lintels on the second floor are also identical to the Masonic Lodge.

A small concrete block leanto is attached to the north elevation.

19. was established in 1868 by John Harbeson and Frances Allen. In 1891, the bank became known as the Farmers' National Bank, and contiued to serve its depositors at this location well into the twentieth century.

The central building in the commercial block was the location of J. E. Dunbar's Store. Mr. Dunbar began his business in Augusta in 1876 with C. R. McCormick. In 1880 Dunbar purchased the interest of his partner, subsequently carrying a large and complete line of dry goods, clothing, oil cloths, and curtains. Dunbar later relocated his business to 218 Main Street.

### 20. Bank is particularly impressive.

The Farmers' National Bank.

The Farmers' National Bank is the direct successor of the Deposit Bank of Allen, Harbeson & Co. This was the first bank organized in Bracken County, and for a number of years it was the only one in the county.

The date of its organization was November 1, 1868, and through many years to the present time, it has held the public confidence. Through its safes and vaults have passed vast sums of money which had con ducted the business of the community, and its management has always been conservative and thoroughly satisfactory to its patrone.

In 1891 this bank under the same management became established as the Farmers' National Bank, and it<sub>i</sub> is the ouly national bank at the present time in the county. Its President, John M. Harbeson, has been identified with the institution ever since its organization