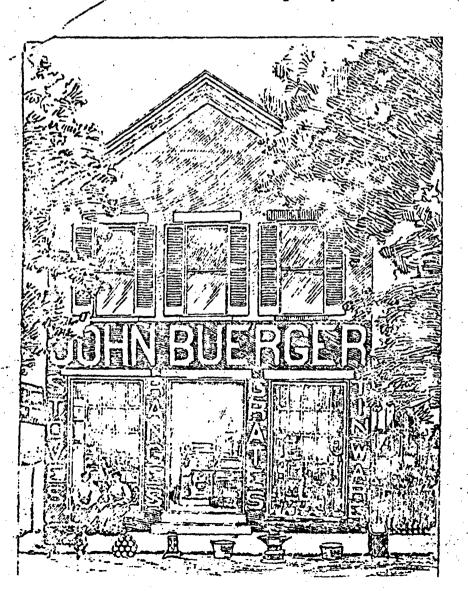

The central building in the commercial block was the location of J. E. Dunbar's Store. Mr. Dunbar began his business in Augusta in 1876 with C. R. McCormick. In 1880 Dunbar purchased the interest of his partner, subsequently carrying a large and complete line of dry goods, clothing, oil cloths, and curtains. Dunbar later relocated his business to 218 Main Street.

#### J. E. Dunbar.

This reliable firm was established many years ago under the successful m nagement of James B. Ryan. Mr. Dunbar entered the firm in 1876 in partnership with C. R. McCormick. In 1880 Mr. Dunbar purchased the interest of his partner, and has since been conducting the business, carrying a large and complete line of dry goods, clothing, notions. closks and wraps, carpets, oil cloths, and curtains. An elegant line of fall and winter goods has just been received, including handsome dress goods for the season.

The irm does a strictly real incomest.

ind its reputation for handling first-class goods in every department has secured for it a liberal patronage from the best people in this community.

A removal of the business is contemplated next January, and the building formerly occupied by Gillespie & Co., south of L. P. Knoedler's establishment, has been secured for that purpose. Mr. Dunbar was born in Mississippi in 1850, and came to Augusta in his youth.