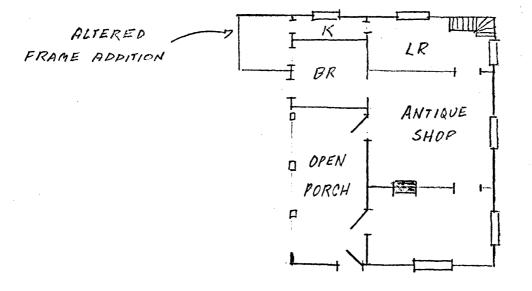

board with asbestos shingle being employed on the second floor. The foundation 18. is rusticated concrete. All of the windows on the side elevations are twelveover-one sash. Because the building is only partially used for storage, it is in a severe state of disrepair.