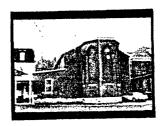

18. is completely intact, having large arcaded four pane windows. The upper story windows have segmental arch lintels and two-over-two sash. The attic window fenestration and brick pilaster treatment is identical to the Masonic Lodge. The cornice is supported by paired wooden brackets. Examination of the rear elevations clearly shows that the building was built in two stages. The arched bays on the ground floor and flat lintels on the second floor are also identical to the Masonic Lodge.

A small concrete block leanto is attached to the north elevation.

19. was established in 1868 by John Harbeson and Frances Allen. In 1891, the bank became known as the Farmers' National Bank, and contiued to serve its depositors at this location well into the twentieth century.

The central building in the commercial block was the location of J. E. Dunbar's Store. Mr. Dunbar began his business in Augusta in 1876 with C. R. McCormick. In 1880 Dunbar purchased the interest of his partner, subsequently carrying a large and complete line of dry goods, clothing, oil cloths, and curtains. Dunbar later relocated his business to 218 Main Street.

### 20. Bank is particularly impressive.

The Farmers' National Bank.

The Farmers' National Bank is the direct successor of the Deposit Bank of Allen, Harbeson & Co. This was the first bank organized in Bracken County, and for a number of years it was the only one in the county.