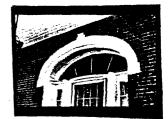

18. is completely intact, having large arcaded four pane windows. The upper story windows have segmental arch lintels and two-over-two sash. The attic window fenestration and brick pilaster treatment is identical to the Masonic Lodge. The cornice is supported by paired wooden brackets. Examination of the rear elevations clearly shows that the building was built in two stages. The arched bays on the ground floor and flat lintels on the second floor are also identical to the Masonic Lodge.