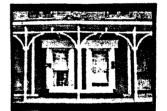

18. is completely intact, having large arcaded four pane windows. The upper story windows have segmental arch lintels and two-over-two sash. The attic window fenestration and brick pilaster treatment is identical to the Masonic Lodge. The cornice is supported by paired wooden brackets. Examination of the rear elevations clearly shows that the building was built in two stages. The arched bays on the ground floor and flat lintels on the second floor are also identical to the Masonic Lodge.