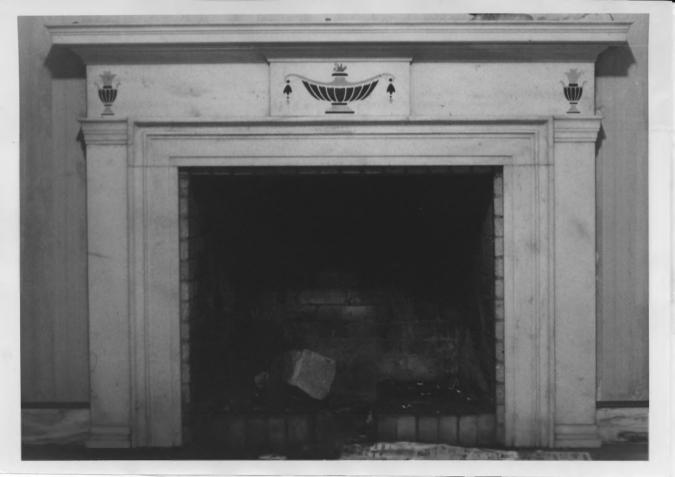

| -            | (-) [                                             |                     | F          | -8P/    | 171                  | 974             | 2 - 1-1-2 |
|--------------|---------------------------------------------------|---------------------|------------|---------|----------------------|-----------------|-----------|
| 1.           | NAME                                              |                     |            |         |                      |                 |           |
|              | соммон:                                           | Tate House          |            |         |                      |                 |           |
|              | AND/OR HISTORIC:                                  | Pink Palace         |            |         |                      |                 |           |
| 2.           | LOCATION                                          |                     |            |         |                      |                 |           |
|              | STREET AND NUMB                                   | ER:                 |            |         |                      |                 |           |
|              |                                                   | Hwy 53 East of Tate |            |         |                      |                 |           |
|              | CITY OR TOWN:                                     |                     |            |         |                      |                 |           |
|              |                                                   | Tate                |            |         |                      |                 | *         |
|              | STATE:                                            |                     | CODE       | COUNTY: |                      |                 | Co        |
|              |                                                   | Georgia             | 13         |         | Pickens              |                 | 227       |
| 3.           | PHOTO REFERENCE                                   |                     |            |         |                      |                 |           |
| - Control of | PHOTO CREDIT:                                     | Jean Buckley        |            |         |                      |                 |           |
|              | DATE OF PHOTO:                                    |                     |            |         |                      | Market Commence |           |
|              | NEGATIVE FILED A                                  |                     | tural Reso | ources  | 01/10/10             |                 |           |
|              |                                                   | Historic Preserva   |            | A.      | 1                    |                 |           |
| 4            | IDENTIFICATION                                    | <u> </u>            |            | /957    | HECEIVER             | 13              |           |
| 10000000     | CROCKERS: NOCOCOCOCOCOCOCOCOCOCOCOCOCOCOCOCOCOCOC | DIRECTION, ETC.     |            | H       | JUL 1 6 1973         | H               |           |
|              |                                                   |                     |            | N       | 1 0 1973             | 1               |           |
|              |                                                   |                     |            | 17      | NATIONAL             | F               |           |
|              |                                                   | Mantel, Downstairs  | Redroom    | 13      | NATIONAL<br>REGISTER | A               |           |
|              |                                                   | manter, Downstairs  | Dearoom    | 10      | Y COISTER            | (0)             |           |
|              |                                                   |                     |            |         |                      |                 |           |