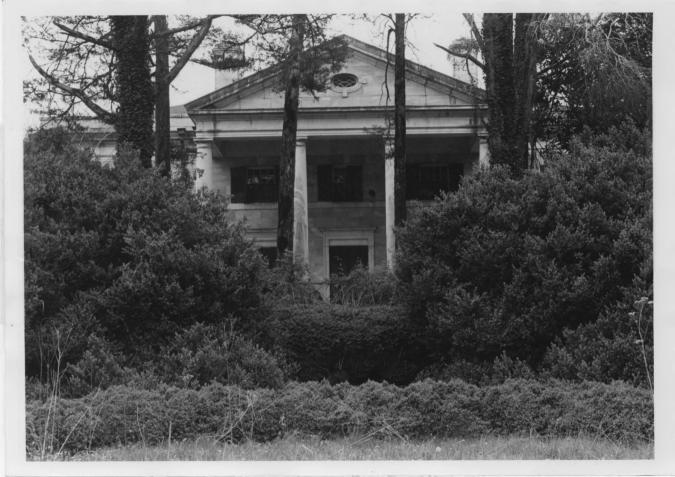

|       | PROPERTY PHOTOGRAPH FORM |                                  |                 | FOR NPS USE ONLY |      |  |  |
|-------|--------------------------|----------------------------------|-----------------|------------------|------|--|--|
|       | (Type al.                | 1 entries - attach to or enclose | with photograph | n) ANTRY NUMBER  | DATE |  |  |
| 1.    | NAME                     |                                  |                 | 1 7 1974         |      |  |  |
| 00000 | COMMON:                  | Tate House                       |                 |                  |      |  |  |
|       | AND/OR HISTORIC:         | Pink Palace                      |                 |                  |      |  |  |
| 2,    | LOCATION                 |                                  |                 |                  |      |  |  |
|       | STREET AND NUMB          | ER:                              |                 |                  |      |  |  |
|       |                          | Hwy 53, East of Tate             |                 |                  |      |  |  |
|       | CITY OR TOWN:            |                                  |                 |                  |      |  |  |
|       |                          | Tate                             |                 |                  |      |  |  |
|       | STATE:                   |                                  | CODE COUNT      | Y:               | co   |  |  |
|       |                          | Georgia                          | 13              | Pickens          | 22   |  |  |
| 3.    | PHOTO REFERENC           |                                  |                 | 110,010          |      |  |  |
|       | PHOTO CREDIT:            | Jean Buckley                     |                 | ·                |      |  |  |
|       | DATE OF PHOTO:           | April 1973                       |                 | (9) (10)         |      |  |  |
|       | NEGATIVE FILED A         | T:Department of Natural          | Resources       | (2) N. 4         |      |  |  |
|       |                          | Historic Preservation            |                 | RECEIVED         |      |  |  |
| 4.    |                          |                                  |                 | JUL 16 10        |      |  |  |
|       | DESCRIBE VIEW,           | DIRECTION, ETC.                  |                 | 1973             |      |  |  |
|       |                          |                                  |                 | NATIONAL E       |      |  |  |
|       |                          | Front facade, looking            | south           | REGISTER         |      |  |  |
|       |                          |                                  |                 | Jan STER         |      |  |  |
|       |                          |                                  |                 | 10               |      |  |  |
|       |                          |                                  |                 | 3114             |      |  |  |