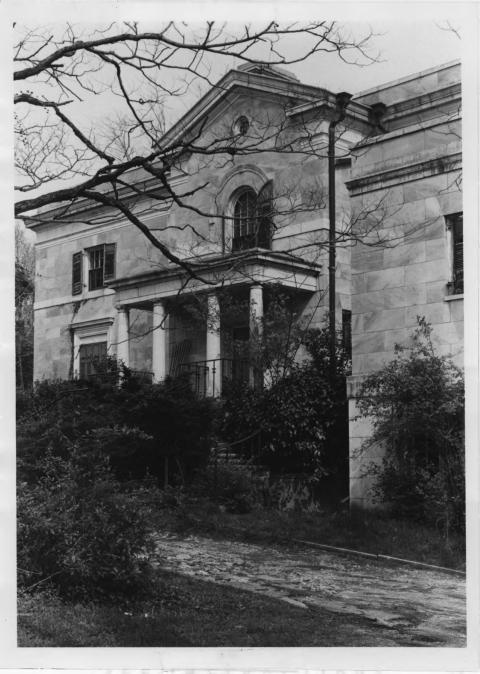

|       | PROPERTY PHOTOGRAPH FORM |                                  |                 | FOR NPS USE ONLY |      |  |  |
|-------|--------------------------|----------------------------------|-----------------|------------------|------|--|--|
|       | (Type al.                | 1 entries - attach to or enclose | with photograph | n) ANTRY NUMBER  | DATE |  |  |
| 1.    | NAME                     |                                  |                 | 1 7 1974         |      |  |  |
| 00000 | COMMON:                  | Tate House                       |                 |                  |      |  |  |
|       | AND/OR HISTORIC:         | Pink Palace                      |                 |                  |      |  |  |
| 2,    | LOCATION                 |                                  |                 |                  |      |  |  |
|       | STREET AND NUMB          | ER:                              |                 |                  |      |  |  |
|       |                          | Hwy 53, East of Tate             |                 |                  |      |  |  |
|       | CITY OR TOWN:            |                                  |                 |                  |      |  |  |
|       |                          | Tate                             |                 |                  |      |  |  |
|       | STATE:                   |                                  | CODE COUNT      | Y:               | co   |  |  |
|       |                          | Georgia                          | 13              | Pickens          | 22   |  |  |
| 3.    | PHOTO REFERENC           |                                  |                 | 110,010          |      |  |  |
|       | PHOTO CREDIT:            | Jean Buckley                     |                 | ·                |      |  |  |
|       | DATE OF PHOTO:           | April 1973                       |                 | (9) (10)         |      |  |  |
|       | NEGATIVE FILED A         | T:Department of Natural          | Resources       | (2) N. 4         |      |  |  |
|       |                          | Historic Preservation            |                 | RECEIVED         |      |  |  |
| 4.    |                          |                                  |                 | JUL 16 10        |      |  |  |
|       | DESCRIBE VIEW,           | DIRECTION, ETC.                  |                 | 1973             |      |  |  |
|       |                          |                                  |                 | NATIONAL E       |      |  |  |
|       |                          | Front facade, looking            | south           | REGISTER         |      |  |  |
|       |                          |                                  |                 | Jan STER         |      |  |  |
|       |                          |                                  |                 | 10               |      |  |  |
|       |                          |                                  |                 | 3114             |      |  |  |