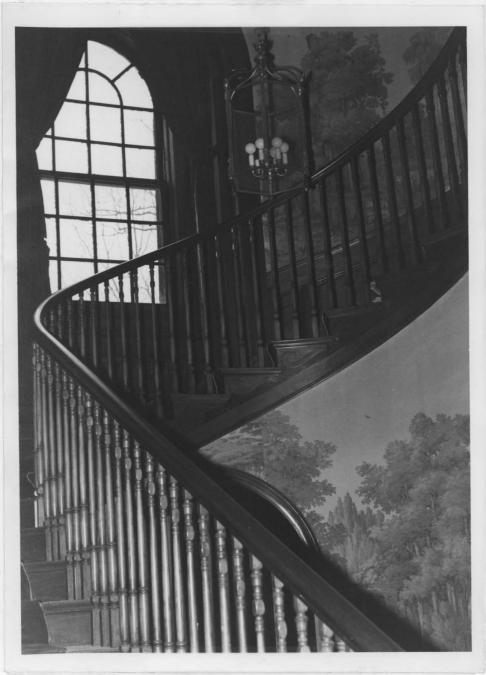

| (Type all entries - attach to or enclose with pho |                           | tograph)     | MAY 1 7 1974 | DATE        |      |  |  |
|---------------------------------------------------|---------------------------|--------------|--------------|-------------|------|--|--|
| 1. NAME                                           |                           |              |              |             |      |  |  |
| соммои:                                           | Tate House                |              |              |             |      |  |  |
| AND/OR HISTORI                                    | c: Pink Palace            |              |              |             |      |  |  |
| 2. LOCATION                                       |                           |              |              |             |      |  |  |
| STREET AND NUM                                    | MBER:                     |              |              |             |      |  |  |
|                                                   | Hwy 53 East of Ta         | ate          |              |             |      |  |  |
| CITY OR TOWN:                                     |                           |              |              |             |      |  |  |
|                                                   | Tate                      |              |              |             |      |  |  |
| STATE:                                            | 2000                      | CODE         | COUNTY:      |             | CO   |  |  |
|                                                   | Georgia                   | 13           |              | Pickens     |      |  |  |
| 3. PHOTO REFERE                                   |                           | 1 10         |              | TIONEID     | 22   |  |  |
| PHOTO CREDIT:                                     | Jean Buckley              |              |              |             |      |  |  |
| DATE OF PHOTO:                                    | DATE OF PHOTO: April 1973 |              |              |             |      |  |  |
| NEGATIVE FILED                                    |                           |              |              | (8) 1911    | 10   |  |  |
| 4. IDENTIFICATION                                 |                           | rvation sect | TOU          | N. TEUE     |      |  |  |
| 20000000000000000000000000000000000000            | Y, DIRECTION, ETC.        |              |              | 16          | 1617 |  |  |
|                                                   |                           |              |              | E No        | 973  |  |  |
|                                                   | Central Stair             |              |              | PATIO.      | -    |  |  |
|                                                   | Central Stair             |              |              | Pickens 227 |      |  |  |
|                                                   |                           |              |              | IN E        |      |  |  |
|                                                   |                           |              |              | 1.          | MY   |  |  |
|                                                   |                           |              |              | X / 2 / 1   | 16/  |  |  |