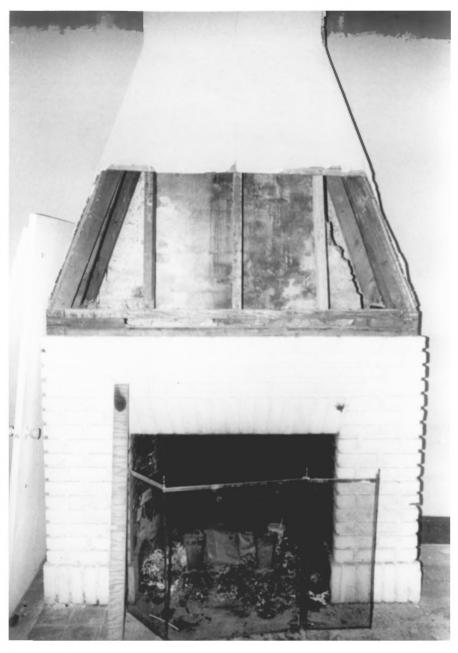

| 1. | BUILDING:           | CARNEGIE LIBRARY             |
|----|---------------------|------------------------------|
| 2. | LOCATION:           | COOS BAY, OREGON (OUS COUNTY |
| 3. | PHOTOGRAPHER:       | STEVE CLAY                   |
| 4. | DATE OF PHOTOGRAPH: | AUGUST 1985                  |
| 5. | NEGATIVE LOCATION:  | SAMUELS & CLAY, ARCHITECTS   |
|    |                     | 170 S. 2ND ST., SUITE 202    |
|    |                     | COOS BAY, OREGON 97420       |
| 6. | VIEW DIRECTION:     | FIREPLACE ELEVATION          |
| 7. | PHOTOGRAPH #:       | 11 0F 13                     |