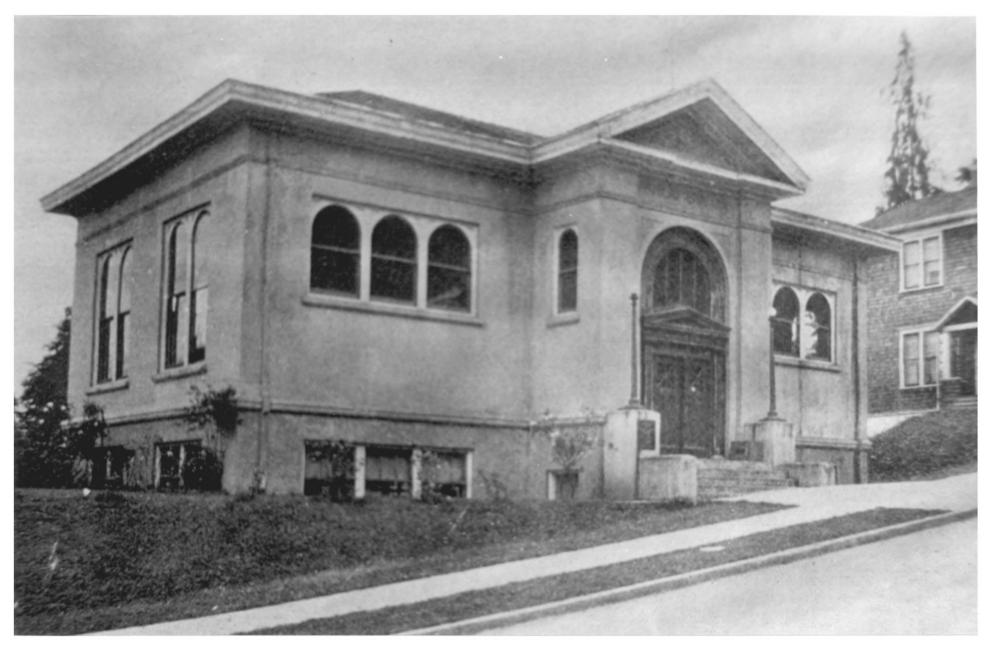

Coos Bay Carnegie Library Coos Bay, Coos County, Oregon Historic view, c. 1930 Copy negative: AAST & NONTH-FALANCE Samuels and Clay, Architects 170 So. Second Street, Suite 202 Coos Bay, OR 97420 Photograph No. 1A of 13