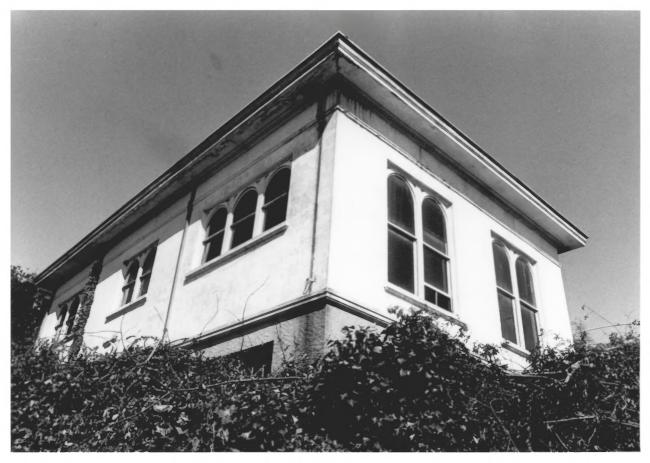

| 1. | BUILDING:           | CARNEGIE LIBRARY               |
|----|---------------------|--------------------------------|
| 2. | LOCATION:           | COOS BAY, OREGON ( COOS COUNTY |
| 3. | PHOTOGRAPHER:       | STEVE CLAY                     |
| 4. | DATE OF PHOTOGRAPH: | AUGUST 1985                    |
| 5. | NEGATIVE LOCATION:  | SAMUELS & CLAY, ARCHITECTS     |
|    |                     | 170 S. 2ND ST., SUITE 202      |
|    |                     | COOS BAY, OREGON 97420         |
| 6. | VIEW DIRECTION:     | EXTERIOR NORTHWEST CORNER      |
| 7. | PHOTOGRAPH #:       | 5 0513                         |