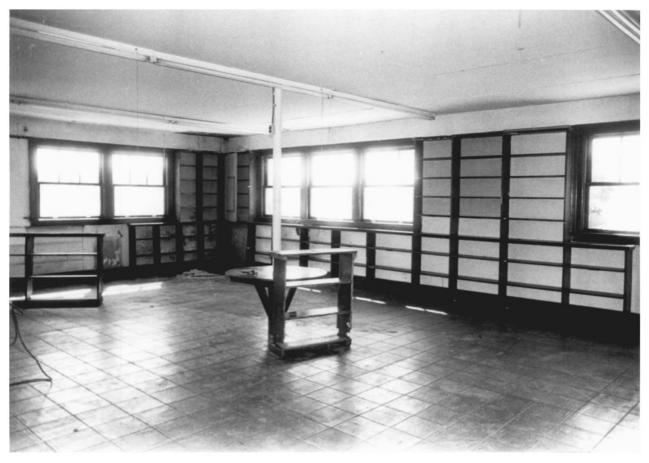

| BUILDING:           | CARNEGIE LIBRARY                                                               |
|---------------------|--------------------------------------------------------------------------------|
| LOCATION:           | COOS BAY, OREGON, 1005 (OUM)                                                   |
| PHOTOGRAPHER:       | STEVE CLAY                                                                     |
| DATE OF PHOTOGRAPH: | AUGUST 1985                                                                    |
| NEGATIVE LOCATION:  | SAMUELS & CLAY, ARCHITECTS                                                     |
|                     | 170 S. 2ND ST., SUITE 202                                                      |
| •                   | COOS BAY, OREGON 97420                                                         |
| VIEW DIRECTION:     | NORTHWEST INTERIOR UPSTAIRS                                                    |
|                     | CORNER                                                                         |
| PHOTOGRAPH #:       | 10 0-13                                                                        |
|                     | LOCATION: PHOTOGRAPHER: DATE OF PHOTOGRAPH: NEGATIVE LOCATION: VIEW DIRECTION: |