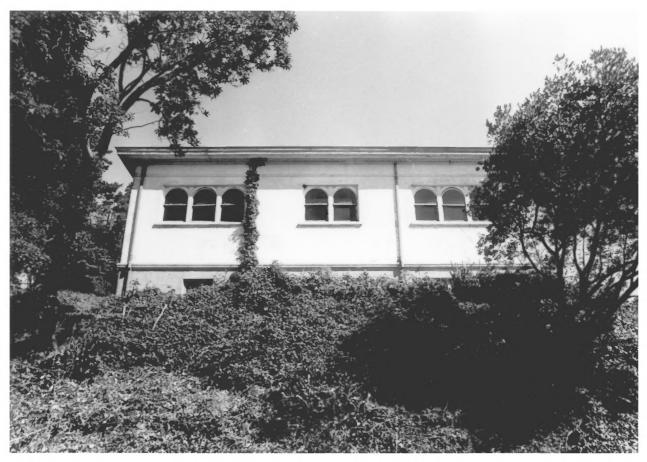

| 1. | BUILDING:           | CARNEGIE LIBRARY             |
|----|---------------------|------------------------------|
| 2. | LOCATION:           | COOS BAY, OREGON COOS COUNTY |
| 3. | PHOTOGRAPHER:       | STEVE CLAY                   |
| 4. | DATE OF PHOTOGRAPH: | AUGUST 1985                  |
| 5. | NEGATIVE LOCATION:  | SAMUELS & CLAY, ARCHITECTS   |
|    |                     | 170 S. 2ND ST., SUITE 202    |
|    |                     | COOS BAY, OREGON 97420       |
| 6. | VIEW DIRECTION:     | EXTERIOR NORTH ELEVATION     |
| 7. | PHOTOGRAPH #:       | 1B OF 13                     |
|    |                     |                              |