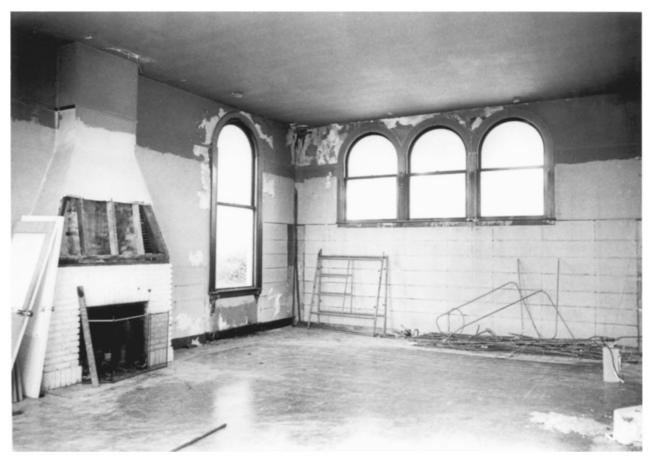

| BUILDING:           | CARNEGIE LIBRARY                                                               |
|---------------------|--------------------------------------------------------------------------------|
| LOCATION:           | COOS BAY, OREGON, 1005 (OUM)                                                   |
| PHOTOGRAPHER:       | STEVE CLAY                                                                     |
| DATE OF PHOTOGRAPH: | AUGUST 1985                                                                    |
| NEGATIVE LOCATION:  | SAMUELS & CLAY, ARCHITECTS                                                     |
|                     | 170 S. 2ND ST., SUITE 202                                                      |
| •                   | COOS BAY, OREGON 97420                                                         |
| VIEW DIRECTION:     | NORTHWEST INTERIOR UPSTAIRS                                                    |
|                     | CORNER                                                                         |
| PHOTOGRAPH #:       | 10 0-13                                                                        |
|                     | LOCATION: PHOTOGRAPHER: DATE OF PHOTOGRAPH: NEGATIVE LOCATION: VIEW DIRECTION: |