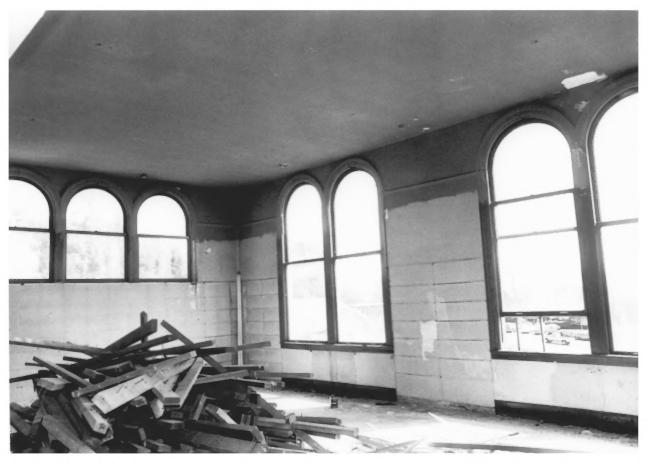

| 1. | BUILDING:           | CARNEGIE LIBRARY             |
|----|---------------------|------------------------------|
| 2. | LOCATION:           | COOS BAY, OREGON COUS COUNTY |
| 3. | PHOTOGRAPHER:       | STEVE CLAY                   |
| 4. | DATE OF PHOTOGRAPH: | AUGUST 1985                  |
| 5. | NEGATIVE LOCATION:  | SAMUELS & CLAY, ARCHITECTS   |
|    |                     | 170 S. 2ND ST., SUITE 202    |
| -  |                     | COOS BAY, OREGON 97420       |
| 6. | VIEW DIRECTION:     | NORTHEAST INTERIOR UPSTAIRS  |
|    |                     | CORNER                       |
| 7. | PHOTOGRAPH #:       | 9 0 - 13                     |