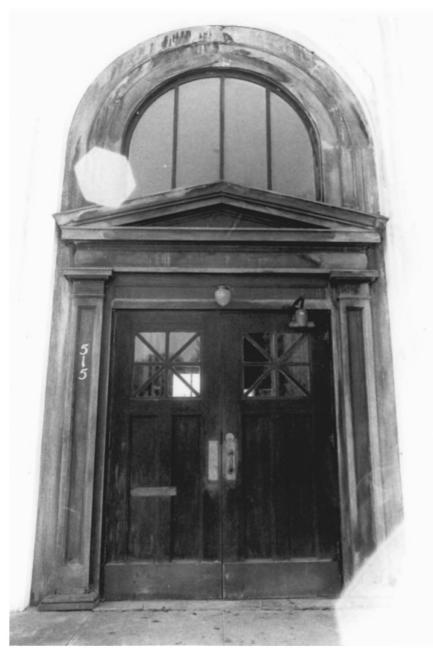

| 1. | BUILDING:           | CARNEGIE LIBRARY             |
|----|---------------------|------------------------------|
| Τ. | BUILDING:           | CARNEGIE LIDRARI             |
| 2. | LOCATION:           | COOS BAY, OREGON (OUS (OUNT) |
| 3. | PHOTOGRAPHER:       | STEVE CLAY                   |
| 4. | DATE OF PHOTOGRAPH: | AUGUST 1985                  |
| 5. | NEGATIVE LOCATION:  | SAMUELS & CLAY, ARCHITECTS   |
|    |                     | 170 S. 2ND ST., SUITE 202    |
|    |                     | COOS BAY, OREGON 97420       |
| 6. | VIEW DIRECTION:     | EXTERIOR FRONT ENTRY DOOR    |
| 7. | PHOTOGRAPH #:       | 7 05 13                      |