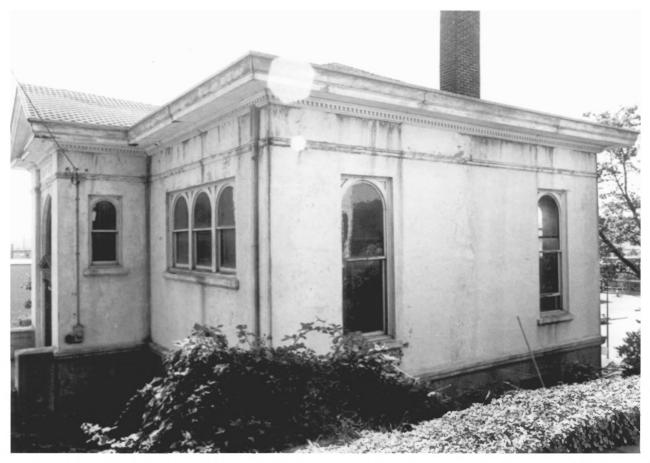

| 1. | BUILDING:           | CARNEGIE LIBRARY             |
|----|---------------------|------------------------------|
| 2. | LOCATION:           | COOS BAY, OREGON COUS COUNTY |
| 3. | PHOTOGRAPHER:       | STEVE CLAY                   |
| 4. | DATE OF PHOTOGRAPH: | AUGUST 1985                  |
| 5. | NEGATIVE LOCATION:  | SAMUELS & CLAY, ARCHITECTS   |
|    |                     | 170 S. 2ND ST., SUITE 202    |
|    |                     | COOS BAY, OREGON 97420       |
| 6. | VIEW DIRECTION:     | EXTERIOR NORTHEAST CORNER    |
| 7. | PHOTOGRAPH #:       | 2 OF 13                      |