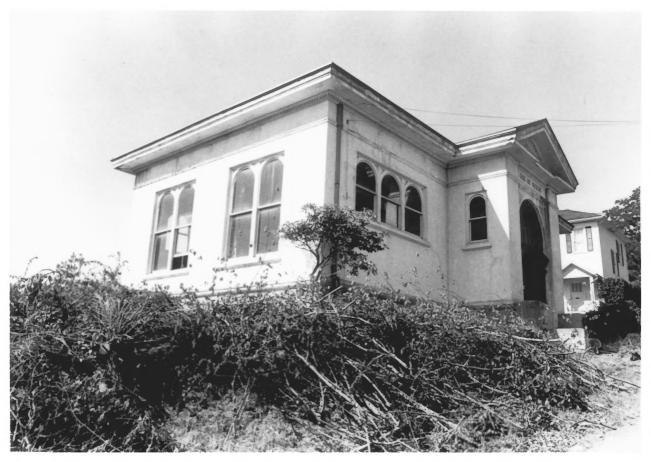

| 1. | BUILDING:           | CARNEGIE LIBRARY             |
|----|---------------------|------------------------------|
| 2. | LOCATION:           | COOS BAY, OREGON COUS COUNTY |
| 3. | PHOTOGRAPHER:       | STEVE CLAY                   |
| 4. | DATE OF PHOTOGRAPH: | AUGUST 1985                  |
| 5. | NEGATIVE LOCATION:  | SAMUELS & CLAY, ARCHITECTS   |
|    |                     | 170 S. 2ND ST., SUITE 202    |
|    |                     | COOS BAY, OREGON 97420       |
| 6. | VIEW DIRECTION:     | EXTERIOR NORTHEAST CORNER    |
| 7. | PHOTOGRAPH #:       | 2 OF 13                      |