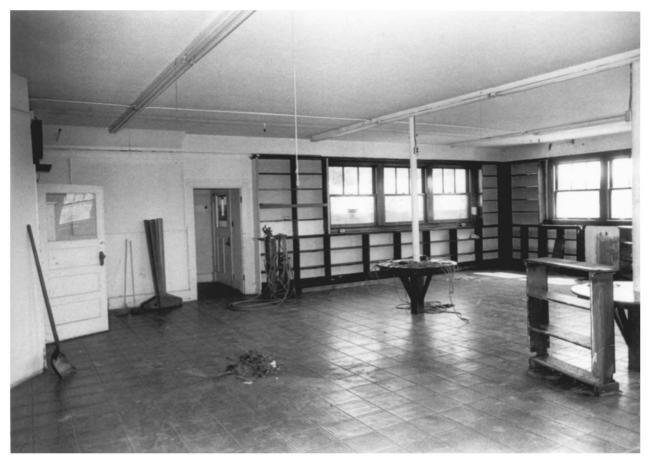

| 1. | BUILDING:           | CARNEGIE LIBRARY             |
|----|---------------------|------------------------------|
| 2. | LOCATION:           | COOS BAY, OREGON COUS COUNTY |
| 3. | PHOTOGRAPHER:       | STEVE CLAY                   |
| 4. | DATE OF PHOTOGRAPH: | AUGUST 1985                  |
| 5. | NEGATIVE LOCATION:  | SAMUELS & CLAY, ARCHITECTS   |
|    |                     | 170 S. 2ND ST., SUITE 202    |
| -  |                     | COOS BAY, OREGON 97420       |
| 6. | VIEW DIRECTION:     | NORTHEAST INTERIOR UPSTAIRS  |
|    |                     | CORNER                       |
| 7. | PHOTOGRAPH #:       | 9 0 - 13                     |