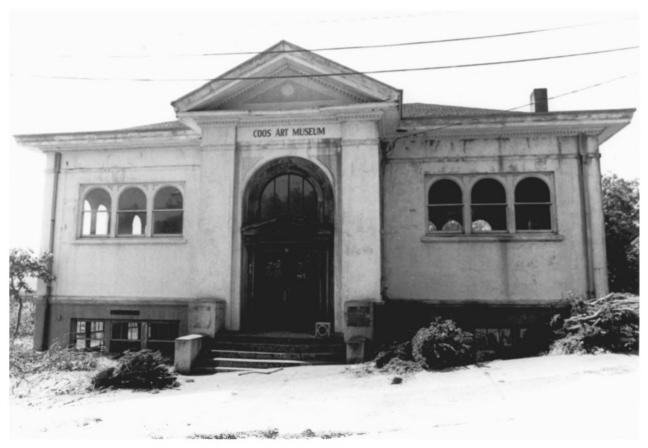

| 1. | BUILDING:           | CARNEGIE LIBRARY             |
|----|---------------------|------------------------------|
| 2. | LOCATION:           | COOS BAY, OREGON COOS COUNTY |
| 3. | PHOTOGRAPHER:       | STEVE CLAY                   |
| 4. | DATE OF PHOTOGRAPH: | AUGUST 1985                  |
| 5. | NEGATIVE LOCATION:  | SAMUELS & CLAY, ARCHITECTS   |
|    |                     | 170 S. 2ND ST., SUITE 202    |
|    |                     | COOS BAY, OREGON 97420       |
| 6. | VIEW DIRECTION:     | EXTERIOR NORTH ELEVATION     |
| 7. | PHOTOGRAPH #:       | 1B OF 13                     |
|    |                     |                              |