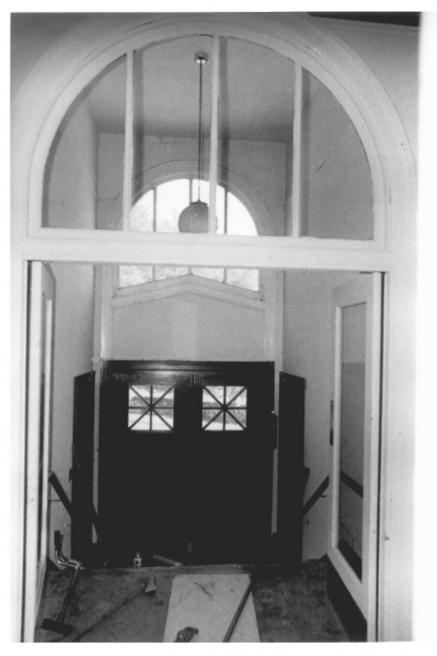

| 1. | BUILDING:           | CARNEGIE LIBRARY             |
|----|---------------------|------------------------------|
| 2. | LOCATION:           | COOS BAY, OREGON (OUS COUNTY |
| 3. | PHOTOGRAPHER:       | STEVE CLAY                   |
| 4. | DATE OF PHOTOGRAPH: | AUGUST 1985                  |
| 5. | NEGATIVE LOCATION:  | SAMUELS & CLAY, ARCHITECTS   |
|    |                     | 170 S. 2ND ST., SUITE 202    |
|    |                     | COOS BAY, OREGON 97420       |
| 6. | VIEW DIRECTION:     | INTERIOR BACKSIDE FRONT      |
|    |                     | ENTRY DOOR                   |
| 7. | PHOTOGRAPH #:       | 8 OF 13                      |
|    |                     |                              |