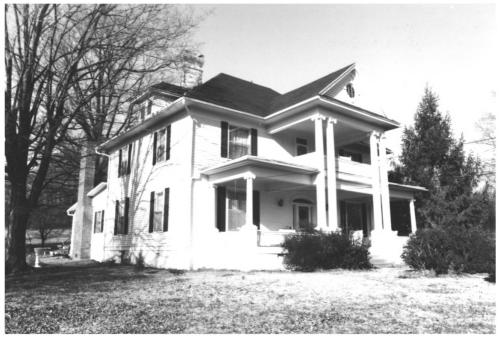

- Thomas P. Jernigan House(site #4),918 Dunlap St Paris Multiple Resource Area Henry County, Tennessee Date: December, 1987 Photo by: Thomason and Associates Neg: TN Historical Commission Nashville. TN View: Northwest, of main(east) and south facades.
- Photo#: 1 of 7