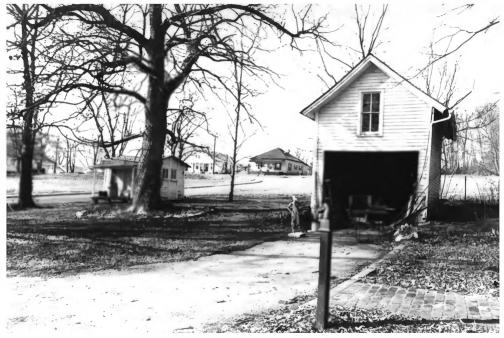

### Photo#: 6 of 7

Thomas P. Jernigan House(site #4), 918 Dunlap St Paris Multiple Resource Area Henry County. Tennessee Date: December, 1987 Photo by: Thomason and Associates Neg: TN Historical Commission Nashville, TN View: West, garage and playhouse.