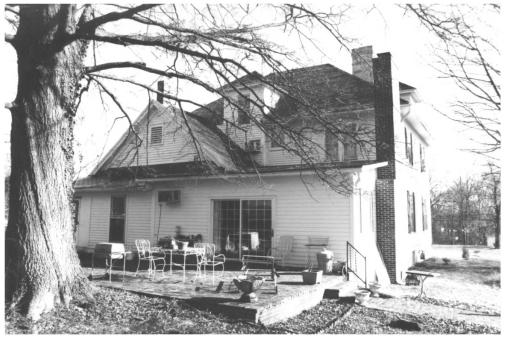

### Photo#: 3 of 7

Thomas P. Jernigan House(site #4), 918 Dunlap St Paris Multiple Resource Area Henry County, Tennessee Date: December, 1987 Photo by: Thomason and Associates Neg: TN Historical Commission Nashville. TN View: Southwest, of north facade