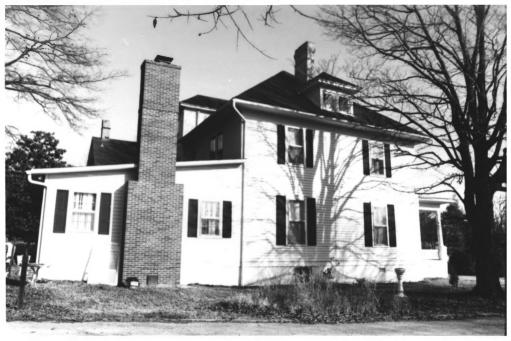

Photo#: 2 of 7

Thomas P. Jernigan House(site #4),918 Dunlap St Paris Multiple Resource Area Henry County, Tennessee Date: December, 1987 Photo by: Thomason and Associates Neg: TN Historical Commission Nashville, TN View:Northeast, of west facade