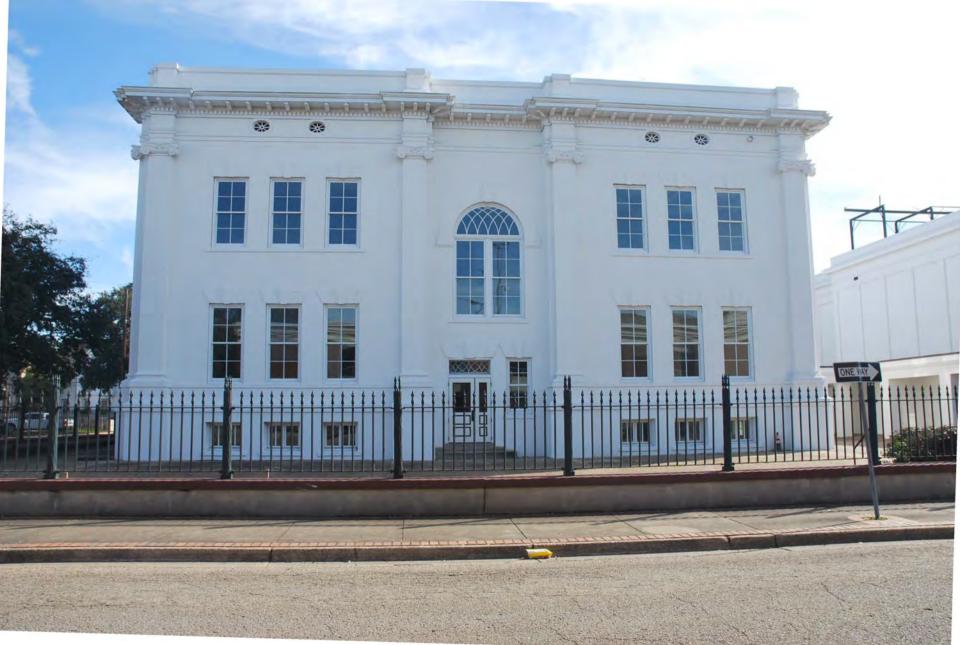

0000107 NR Reference Number

Photo #57 Interior. Second floor. Camera facing southeast.

Photo #58 Interior. Second floor. Camera facing south.

Photo #59 Interior. Second floor. Camera facing east.

Photo #60 Interior. Second floor. Restrooms. Camera facing southeast.

Photo #61 Interior. Second floor. Camera facing south.

Photo #62 Interior. Second floor. Camera facing northeast.

Photo #63 Interior. Second floor. Camera facing southeast.

Photo #64 Interior. Second floor. Camera facing south.

Photo #65 Interior. Second floor. Camera facing west.

Photo #66 Interior. Second floor. Camera facing southwest.

Photo #67 Interior. Second floor. Camera facing south.

Photo #68 Interior. Second floor. Camera facing west.







N 1 YERBY - FIRST FLOOR A-1 SCALE: 1/8" = 1'-0"





















































































































































National Register of Historic Places Memo to File

## Correspondence

The Correspondence consists of communications from (and possibly to) the nominating authority, notes from the staff of the National Register of Historic Places, and/or other material the National Register of Historic Places received associated with the property.

Correspondence may also include information from other sources, drafts of the nomination, letters of support or objection, memorandums, and ephemera which document the efforts to recognize the property.

Anventory-Nomination Forms Sector academy 70-2.01.000 RECEIPT Colbert Co SIGN OFF Date of Receipt 11 70000107 Number Yes No Data P