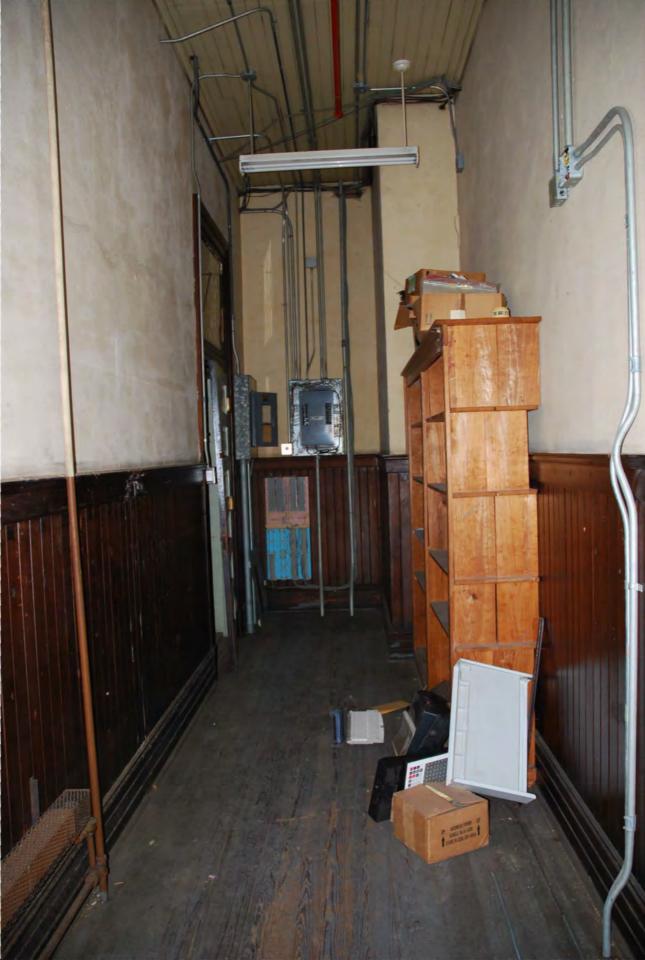

econd floor. Camera facing southeast.

Photo #58 Interior. Second floor. Camera facing south.

Photo #59 Interior. Second floor. Camera facing east.

Photo #60 Interior. Second floor. Restrooms. Camera facing southeast.

Photo #61 Interior. Second floor. Camera facing south.

Photo #62 Interior. Second floor. Camera facing northeast.

Photo #63 Interior. Second floor. Camera facing southeast.

Photo #64 Interior. Second floor. Camera facing south.

Photo #65 Interior. Second floor. Camera facing west.

Photo #66 Interior. Second floor. Camera facing southwest.

Photo #67 Interior. Second floor. Camera facing south.

Photo #68 Interior. Second floor. Camera facing west.







N 1 YERBY - FIRST FLOOR A-1 SCALE: 1/8" = 1'-0"





















































































































































National Register of Historic Places Memo to File

## Correspondence

The Correspondence consists of communications from (and possibly to) the nominating authority, notes from the staff of the National Register of Historic Places, and/or other material the National Register of Historic Places received associated with the property.

Correspondence may also include information from other sources, drafts of the nomination, letters of support or objection, memorandums, and ephemera which document the efforts to recognize the property.

Anventory-Nomination Forms Sector academy 70-2.01.000 RECEIPT Colbert Co SIGN OFF Date of Receipt 11 70000107 Number Yes No Data Page IN Photo(s) 14 Photo Description(s) Map(s) Map