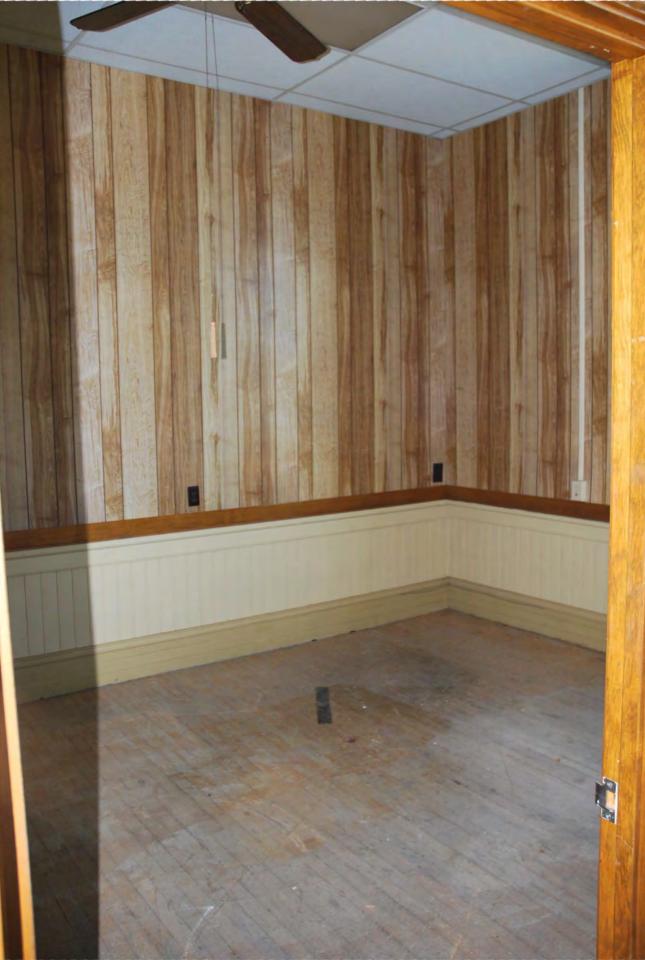

Photo #58 Interior. Second floor. Camera facing south.

Photo #59 Interior. Second floor. Camera facing east.

Photo #60 Interior. Second floor. Restrooms. Camera facing southeast.

Photo #61 Interior. Second floor. Camera facing south.

Photo #62 Interior. Second floor. Camera facing northeast.

Photo #63 Interior. Second floor. Camera facing southeast.

Photo #64 Interior. Second floor. Camera facing south.

Photo #65 Interior. Second floor. Camera facing west.

Photo #66 Interior. Second floor. Camera facing southwest.

Photo #67 Interior. Second floor. Camera facing south.

Photo #68 Interior. Second floor. Camera facing west.







N 1 YERBY - FIRST FLOOR A-1 SCALE: 1/8" = 1'-0"





















































































































































National Register of Historic Places Memo to File

## Correspondence

The Correspondence consists of communications from (and possibly to) the nominating authority, notes from the staff of the National Register of Historic Places, and/or other material the National Register of Historic Places received associated with the property.

Correspondence may also include information from other sources, drafts of the nomination, letters of support or objection, memorandums, and ephemera which document the efforts to recognize the property.

Anventory-Nomination Forms Sector academy 70-2.01.000 RECEIPT Colbert Co SIGN OFF Date of Receipt 11 70000107 Number Yes No Data Page IN Photo(s) 14 Photo Description(s) Map(s) Map Description(s) Logged Acknowledged Ma