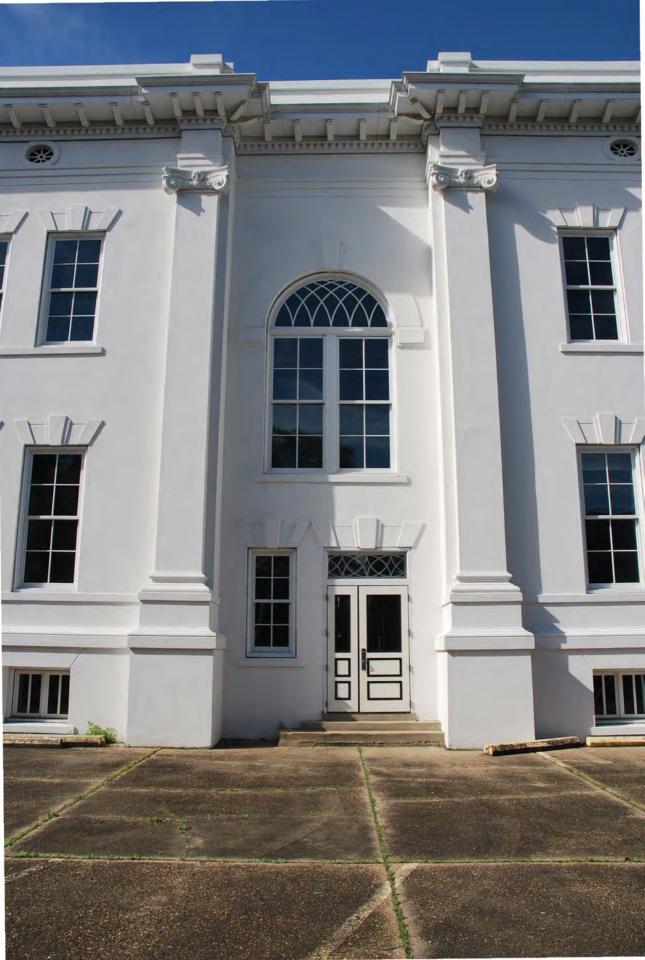

57 Interior. Second floor. Camera facing southeast.

Photo #58 Interior. Second floor. Camera facing south.

Photo #59 Interior. Second floor. Camera facing east.

Photo #60 Interior. Second floor. Restrooms. Camera facing southeast.

Photo #61 Interior. Second floor. Camera facing south.

Photo #62 Interior. Second floor. Camera facing northeast.

Photo #63 Interior. Second floor. Camera facing southeast.

Photo #64 Interior. Second floor. Camera facing south.

Photo #65 Interior. Second floor. Camera facing west.

Photo #66 Interior. Second floor. Camera facing southwest.

Photo #67 Interior. Second floor. Camera facing south.

Photo #68 Interior. Second floor. Camera facing west.







N 1 YERBY - FIRST FLOOR A-1 SCALE: 1/8" = 1'-0"





















































































































































National Register of Historic Places Memo to File

## Correspondence

The Correspondence consists of communications from (and possibly to) the nominating authority, notes from the staff of the National Register of Historic Places, and/or other material the National Register of Historic Places received associated with the property.

Correspondence may also include information from other sources, drafts of the nomination, letters of support or objection, memorandums, and ephemera which document the efforts to recognize the property.

Anventory-Nomination Forms Sector academy 70-2.01.000 RECEIPT Colbert Co SIGN OFF Date of Receipt 11 70000107 Number Yes No Data Page IN Photo(s) 14 Photo Description