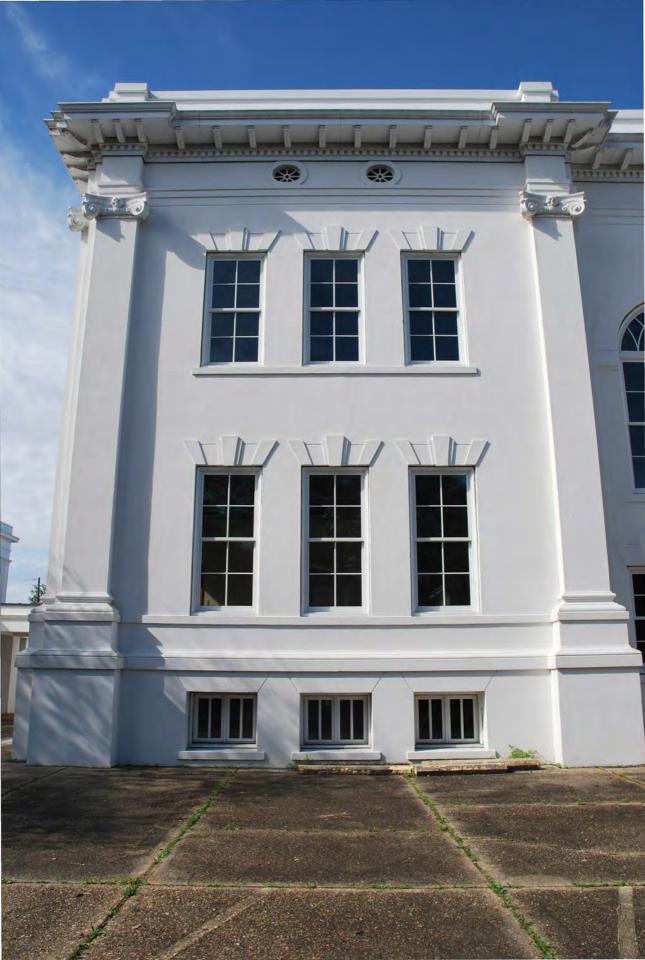

#57 Interior. Second floor. Camera facing southeast.

Photo #58 Interior. Second floor. Camera facing south.

Photo #59 Interior. Second floor. Camera facing east.

Photo #60 Interior. Second floor. Restrooms. Camera facing southeast.

Photo #61 Interior. Second floor. Camera facing south.

Photo #62 Interior. Second floor. Camera facing northeast.

Photo #63 Interior. Second floor. Camera facing southeast.

Photo #64 Interior. Second floor. Camera facing south.

Photo #65 Interior. Second floor. Camera facing west.

Photo #66 Interior. Second floor. Camera facing southwest.

Photo #67 Interior. Second floor. Camera facing south.

Photo #68 Interior. Second floor. Camera facing west.







N 1 YERBY - FIRST FLOOR A-1 SCALE: 1/8" = 1'-0"





















































































































































National Register of Historic Places Memo to File

## Correspondence

The Correspondence consists of communications from (and possibly to) the nominating authority, notes from the staff of the National Register of Historic Places, and/or other material the National Register of Historic Places received associated with the property.

Correspondence may also include information from other sources, drafts of the nomination, letters of support or objection, memorandums, and ephemera which document the efforts to recognize the property.

Anventory-Nomination Forms Sector academy 70-2.01.000 RECEIPT Colbert Co SIGN OFF Date of Receipt 11 70000107 Number Yes No Data Page IN Photo(s) 14 Photo Descripti