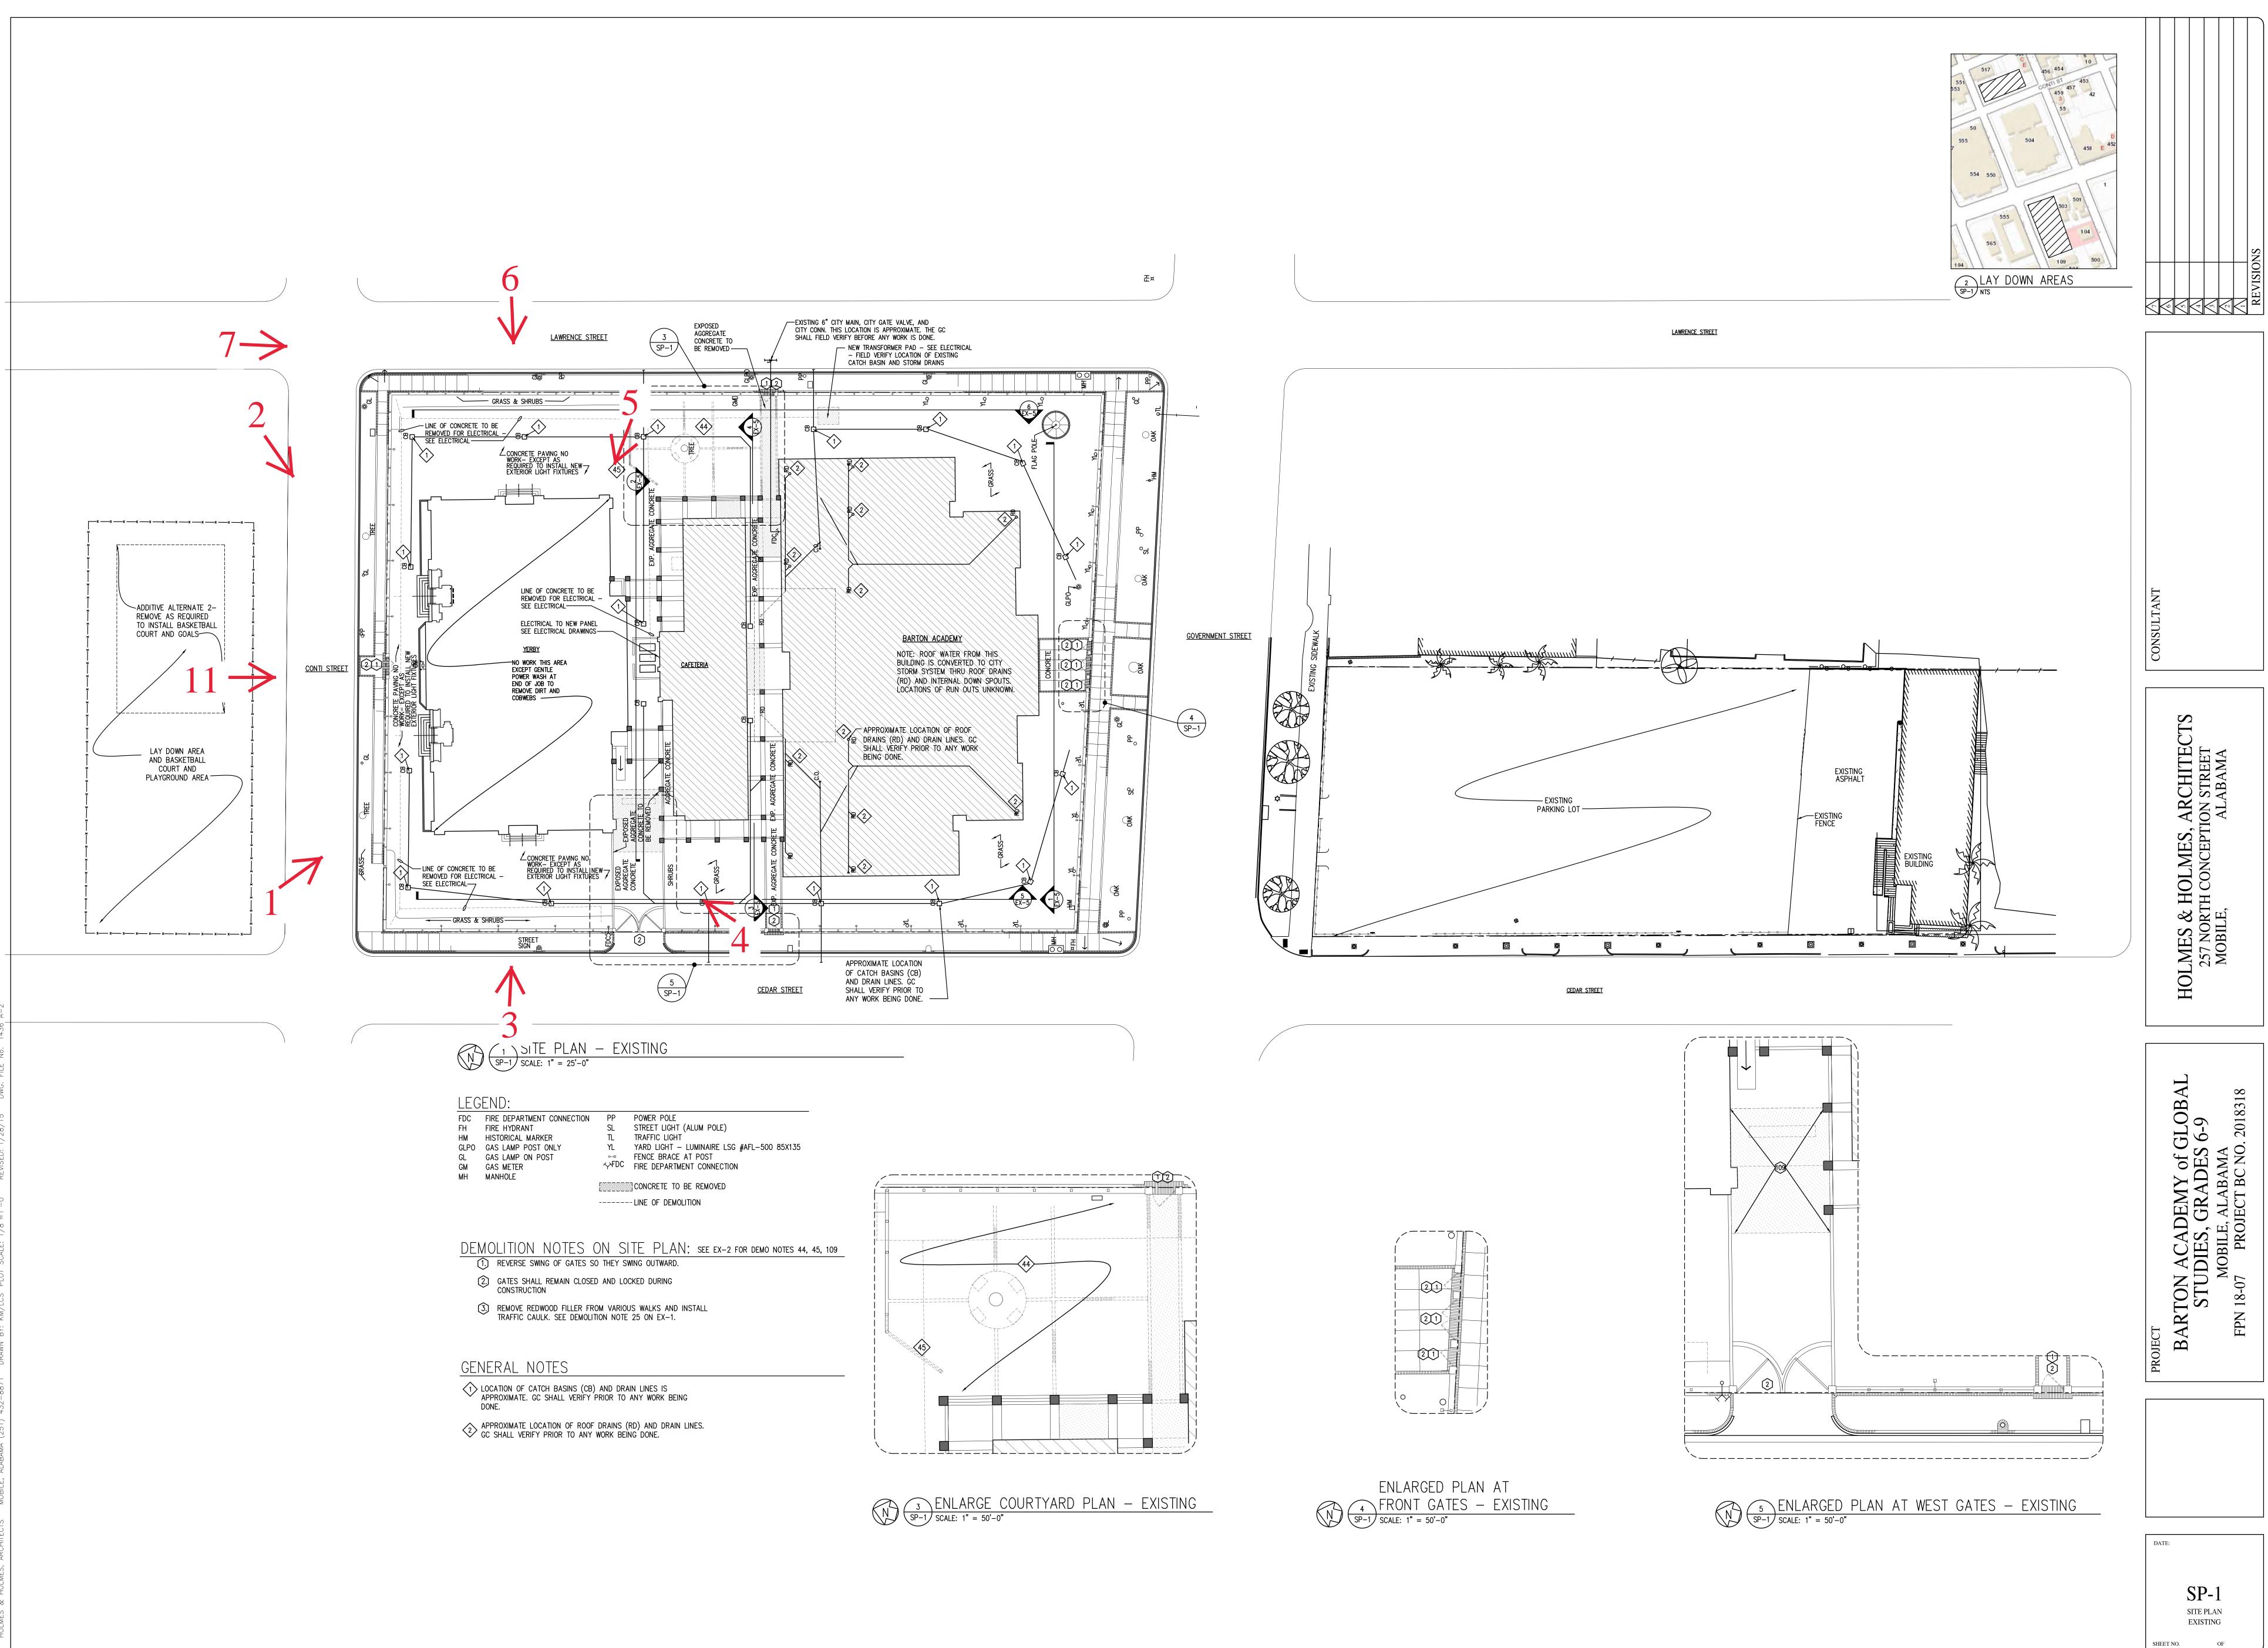

State #70000107 NR Reference Number

Photo #57 Interior. Second floor. Camera facing southeast.

Photo #58 Interior. Second floor. Camera facing south.

Photo #59 Interior. Second floor. Camera facing east.

Photo #60 Interior. Second floor. Restrooms. Camera facing southeast.

Photo #61 Interior. Second floor. Camera facing south.

Photo #62 Interior. Second floor. Camera facing northeast.

Photo #63 Interior. Second floor. Camera facing southeast.

Photo #64 Interior. Second floor. Camera facing south.

Photo #65 Interior. Second floor. Camera facing west.

Photo #66 Interior. Second floor. Camera facing southwest.

Photo #67 Interior. Second floor. Camera facing south.

Photo #68 Interior. Second floor. Camera facing west.







N 1 YERBY - FIRST FLOOR A-1 SCALE: 1/8" = 1'-0"





















































































































































National Register of Historic Places Memo to File

## Correspondence

The Correspondence consists of communications from (and possibly to) the nominating authority, notes from the staff of the National Register of Historic Places, and/or other material the National Register of Historic Places received associated with the property.

Correspondence may also include information from other sources, drafts of the nomination, letters of support or objection, memorandums, and ephemera which document the efforts to recognize the property.

Anventory-Nomination Forms Sector academy 70-2.01.000 RECEIPT Colbert Co SIGN OFF Date of Receipt 11 70000107 Number Yes N