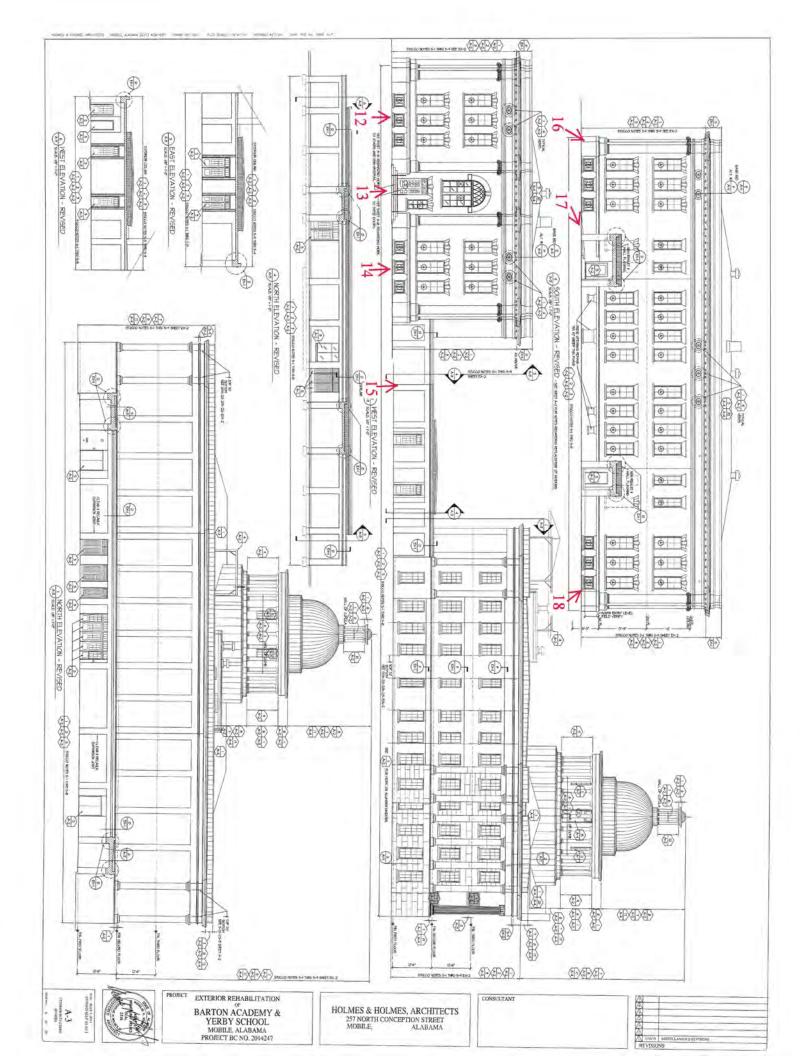

d State #70000107 NR Reference Number

Photo #57 Interior. Second floor. Camera facing southeast.

Photo #58 Interior. Second floor. Camera facing south.

Photo #59 Interior. Second floor. Camera facing east.

Photo #60 Interior. Second floor. Restrooms. Camera facing southeast.

Photo #61 Interior. Second floor. Camera facing south.

Photo #62 Interior. Second floor. Camera facing northeast.

Photo #63 Interior. Second floor. Camera facing southeast.

Photo #64 Interior. Second floor. Camera facing south.

Photo #65 Interior. Second floor. Camera facing west.

Photo #66 Interior. Second floor. Camera facing southwest.

Photo #67 Interior. Second floor. Camera facing south.

Photo #68 Interior. Second floor. Camera facing west.







N 1 YERBY - FIRST FLOOR A-1 SCALE: 1/8" = 1'-0"





















































































































































National Register of Historic Places Memo to File

## Correspondence

The Correspondence consists of communications from (and possibly to) the nominating authority, notes from the staff of the National Register of Historic Places, and/or other material the National Register of Historic Places received associated with the property.

Correspondence may also include information from other sources, drafts of the nomination, letters of support or objection, memorandums, and ephemera which document the efforts to recognize the property.

Anventory-Nomination Forms Sector academy 70-2.01.000 RECEIPT Colbert Co SIGN OFF Date of Receipt 11 70000107 Number Yes