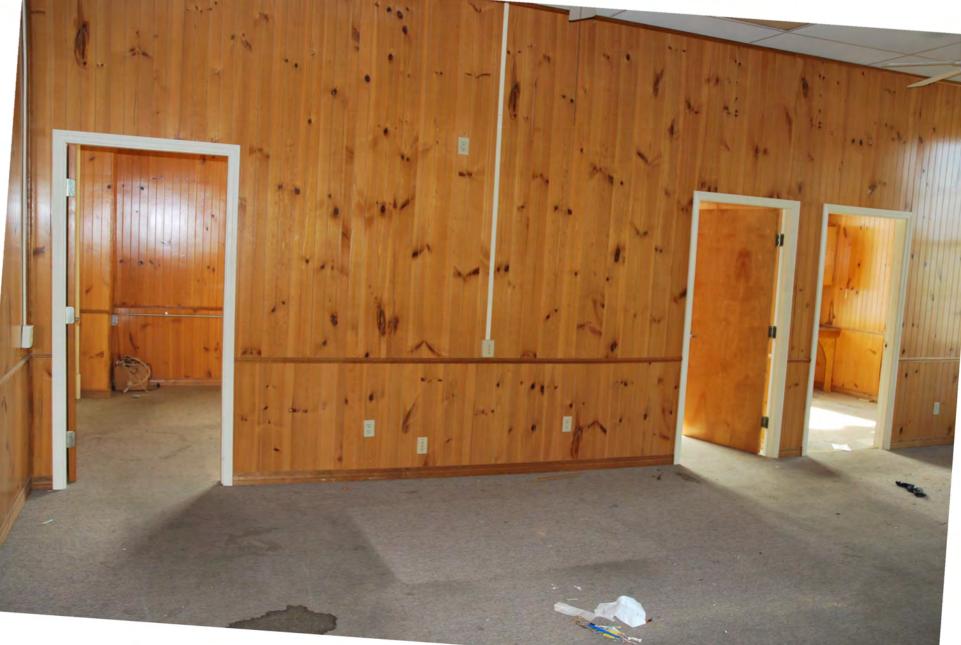

era facing south.

Photo #59 Interior. Second floor. Camera facing east.

Photo #60 Interior. Second floor. Restrooms. Camera facing southeast.

Photo #61 Interior. Second floor. Camera facing south.

Photo #62 Interior. Second floor. Camera facing northeast.

Photo #63 Interior. Second floor. Camera facing southeast.

Photo #64 Interior. Second floor. Camera facing south.

Photo #65 Interior. Second floor. Camera facing west.

Photo #66 Interior. Second floor. Camera facing southwest.

Photo #67 Interior. Second floor. Camera facing south.

Photo #68 Interior. Second floor. Camera facing west.







N 1 YERBY - FIRST FLOOR A-1 SCALE: 1/8" = 1'-0"





















































































































































National Register of Historic Places Memo to File

## Correspondence

The Correspondence consists of communications from (and possibly to) the nominating authority, notes from the staff of the National Register of Historic Places, and/or other material the National Register of Historic Places received associated with the property.

Correspondence may also include information from other sources, drafts of the nomination, letters of support or objection, memorandums, and ephemera which document the efforts to recognize the property.

Anventory-Nomination Forms Sector academy 70-2.01.000 RECEIPT Colbert Co SIGN OFF Date of Receipt 11 70000107 Number Yes No Data Page IN Photo(s) 14 Photo Description(s) Map(s) Map Description(s) Logged Acknowledged Mabile Catled Ho acreage REVIEW Historia