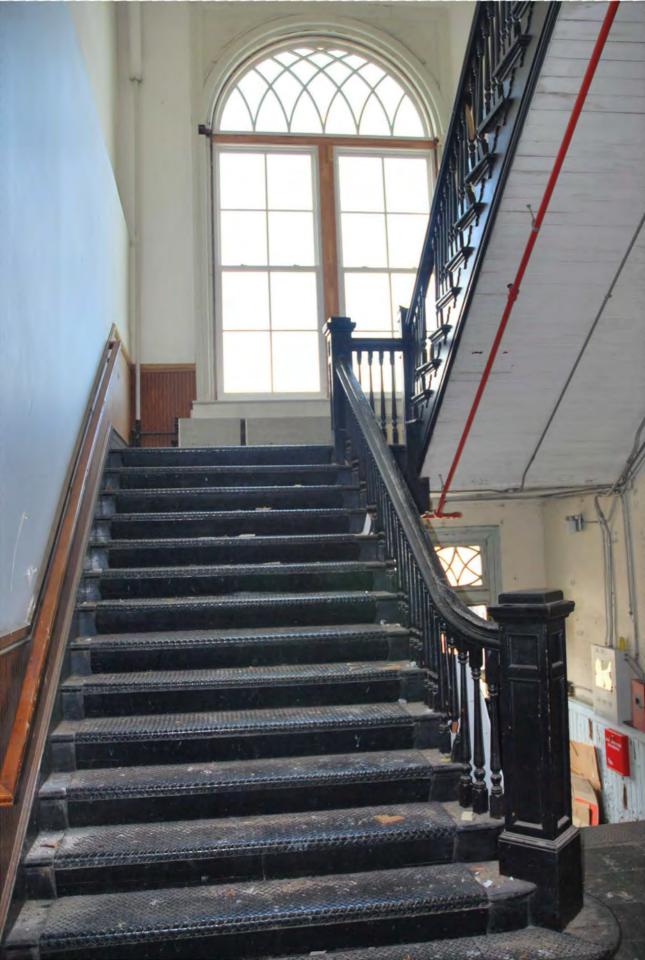

east.

Photo #58 Interior. Second floor. Camera facing south.

Photo #59 Interior. Second floor. Camera facing east.

Photo #60 Interior. Second floor. Restrooms. Camera facing southeast.

Photo #61 Interior. Second floor. Camera facing south.

Photo #62 Interior. Second floor. Camera facing northeast.

Photo #63 Interior. Second floor. Camera facing southeast.

Photo #64 Interior. Second floor. Camera facing south.

Photo #65 Interior. Second floor. Camera facing west.

Photo #66 Interior. Second floor. Camera facing southwest.

Photo #67 Interior. Second floor. Camera facing south.

Photo #68 Interior. Second floor. Camera facing west.







N 1 YERBY - FIRST FLOOR A-1 SCALE: 1/8" = 1'-0"





















































































































































National Register of Historic Places Memo to File

## Correspondence

The Correspondence consists of communications from (and possibly to) the nominating authority, notes from the staff of the National Register of Historic Places, and/or other material the National Register of Historic Places received associated with the property.

Correspondence may also include information from other sources, drafts of the nomination, letters of support or objection, memorandums, and ephemera which document the efforts to recognize the property.

Anventory-Nomination Forms Sector academy 70-2.01.000 RECEIPT Colbert Co SIGN OFF Date of Receipt 11 70000107 Number Yes No Data Page IN Photo(s) 14 Photo Description(s) Map(s) Map Description(s) Logged Acknowled