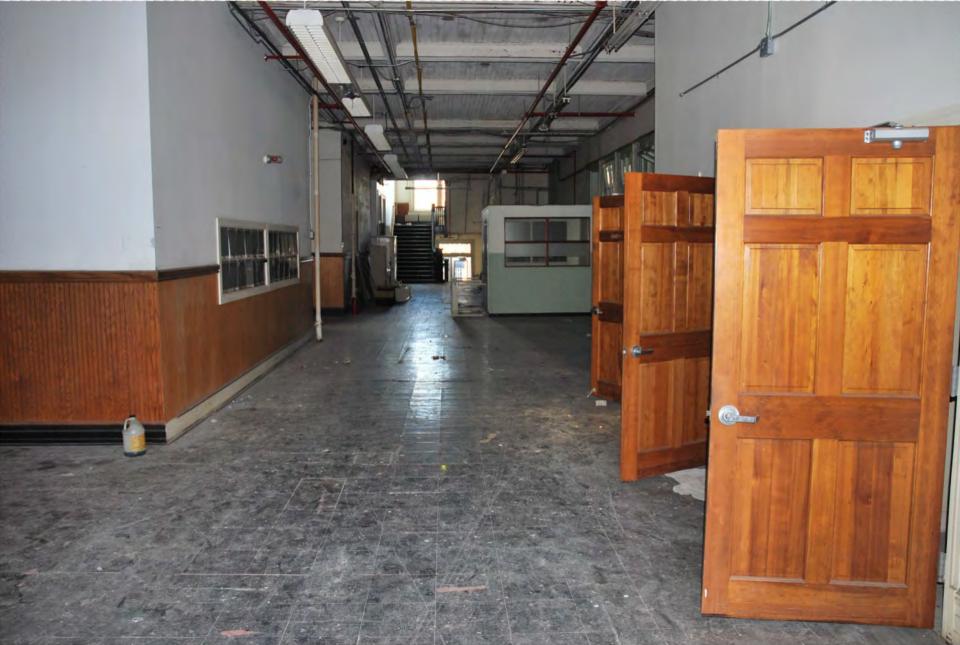

ng southeast.

Photo #58 Interior. Second floor. Camera facing south.

Photo #59 Interior. Second floor. Camera facing east.

Photo #60 Interior. Second floor. Restrooms. Camera facing southeast.

Photo #61 Interior. Second floor. Camera facing south.

Photo #62 Interior. Second floor. Camera facing northeast.

Photo #63 Interior. Second floor. Camera facing southeast.

Photo #64 Interior. Second floor. Camera facing south.

Photo #65 Interior. Second floor. Camera facing west.

Photo #66 Interior. Second floor. Camera facing southwest.

Photo #67 Interior. Second floor. Camera facing south.

Photo #68 Interior. Second floor. Camera facing west.







N 1 YERBY - FIRST FLOOR A-1 SCALE: 1/8" = 1'-0"





















































































































































National Register of Historic Places Memo to File

## Correspondence

The Correspondence consists of communications from (and possibly to) the nominating authority, notes from the staff of the National Register of Historic Places, and/or other material the National Register of Historic Places received associated with the property.

Correspondence may also include information from other sources, drafts of the nomination, letters of support or objection, memorandums, and ephemera which document the efforts to recognize the property.

Anventory-Nomination Forms Sector academy 70-2.01.000 RECEIPT Colbert Co SIGN OFF Date of Receipt 11 70000107 Number Yes No Data Page IN Photo(s) 14 Photo Description(s) Map(s) Map Description(s) Logged A