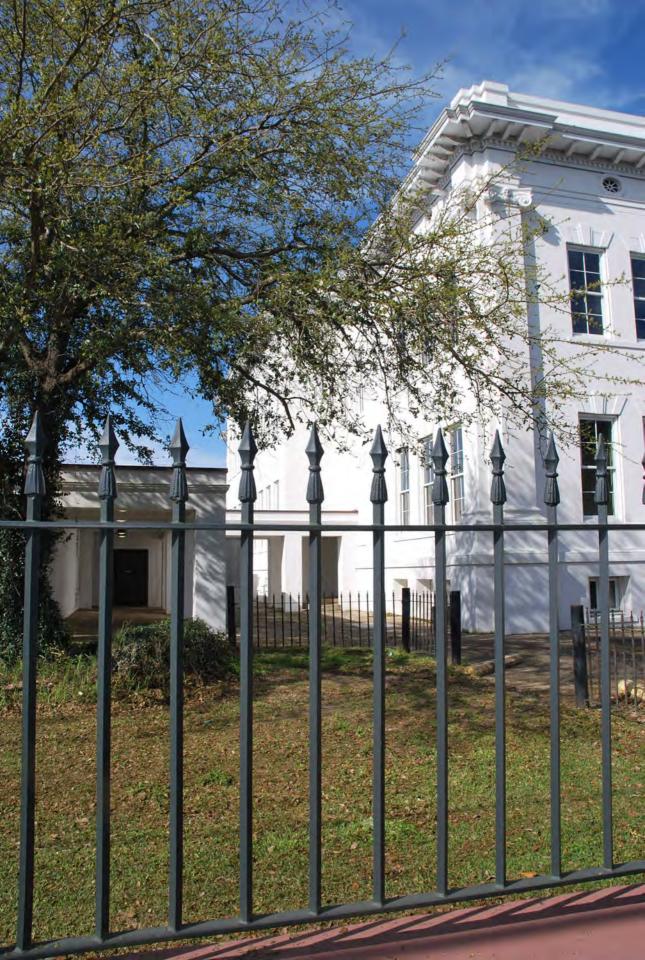

107 NR Reference Number

Photo #57 Interior. Second floor. Camera facing southeast.

Photo #58 Interior. Second floor. Camera facing south.

Photo #59 Interior. Second floor. Camera facing east.

Photo #60 Interior. Second floor. Restrooms. Camera facing southeast.

Photo #61 Interior. Second floor. Camera facing south.

Photo #62 Interior. Second floor. Camera facing northeast.

Photo #63 Interior. Second floor. Camera facing southeast.

Photo #64 Interior. Second floor. Camera facing south.

Photo #65 Interior. Second floor. Camera facing west.

Photo #66 Interior. Second floor. Camera facing southwest.

Photo #67 Interior. Second floor. Camera facing south.

Photo #68 Interior. Second floor. Camera facing west.







N 1 YERBY - FIRST FLOOR A-1 SCALE: 1/8" = 1'-0"





















































































































































National Register of Historic Places Memo to File

## Correspondence

The Correspondence consists of communications from (and possibly to) the nominating authority, notes from the staff of the National Register of Historic Places, and/or other material the National Register of Historic Places received associated with the property.

Correspondence may also include information from other sources, drafts of the nomination, letters of support or objection, memorandums, and ephemera which document the efforts to recognize the property.

Anventory-Nomination Forms Sector academy 70-2.01.000 RECEIPT Colbert Co SIGN OFF Date of Receipt 11 70000107 Number Yes No Data Page