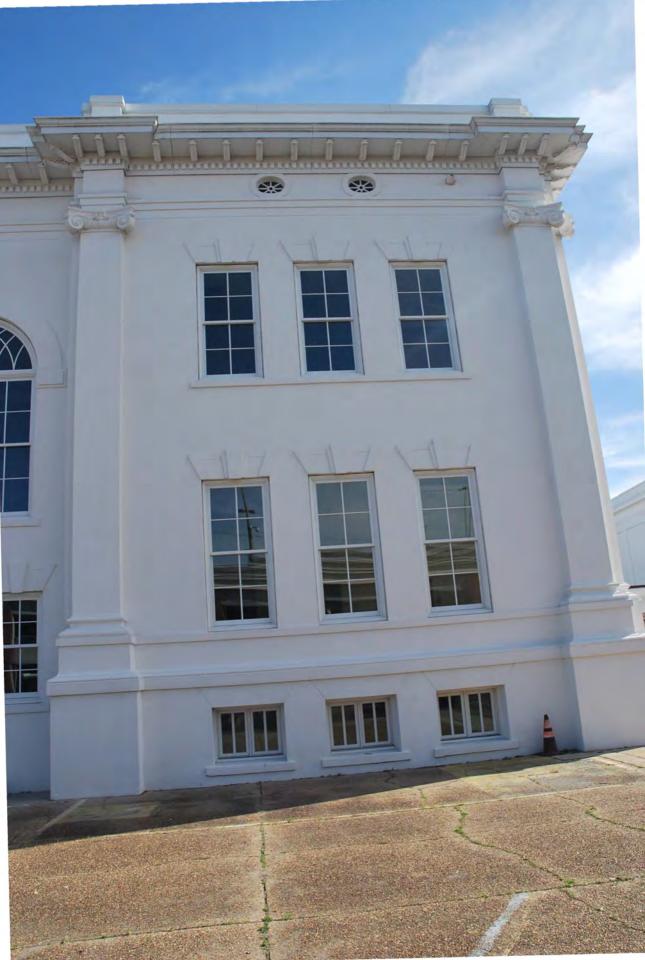

umber

Photo #57 Interior. Second floor. Camera facing southeast.

Photo #58 Interior. Second floor. Camera facing south.

Photo #59 Interior. Second floor. Camera facing east.

Photo #60 Interior. Second floor. Restrooms. Camera facing southeast.

Photo #61 Interior. Second floor. Camera facing south.

Photo #62 Interior. Second floor. Camera facing northeast.

Photo #63 Interior. Second floor. Camera facing southeast.

Photo #64 Interior. Second floor. Camera facing south.

Photo #65 Interior. Second floor. Camera facing west.

Photo #66 Interior. Second floor. Camera facing southwest.

Photo #67 Interior. Second floor. Camera facing south.

Photo #68 Interior. Second floor. Camera facing west.







N 1 YERBY - FIRST FLOOR A-1 SCALE: 1/8" = 1'-0"





















































































































































National Register of Historic Places Memo to File

## Correspondence

The Correspondence consists of communications from (and possibly to) the nominating authority, notes from the staff of the National Register of Historic Places, and/or other material the National Register of Historic Places received associated with the property.

Correspondence may also include information from other sources, drafts of the nomination, letters of support or objection, memorandums, and ephemera which document the efforts to recognize the property.

Anventory-Nomination Forms Sector academy 70-2.01.000 RECEIPT Colbert Co SIGN OFF Date of Receipt 11 70000107 Number Yes No Data Page IN Photo(s) 14 Pho