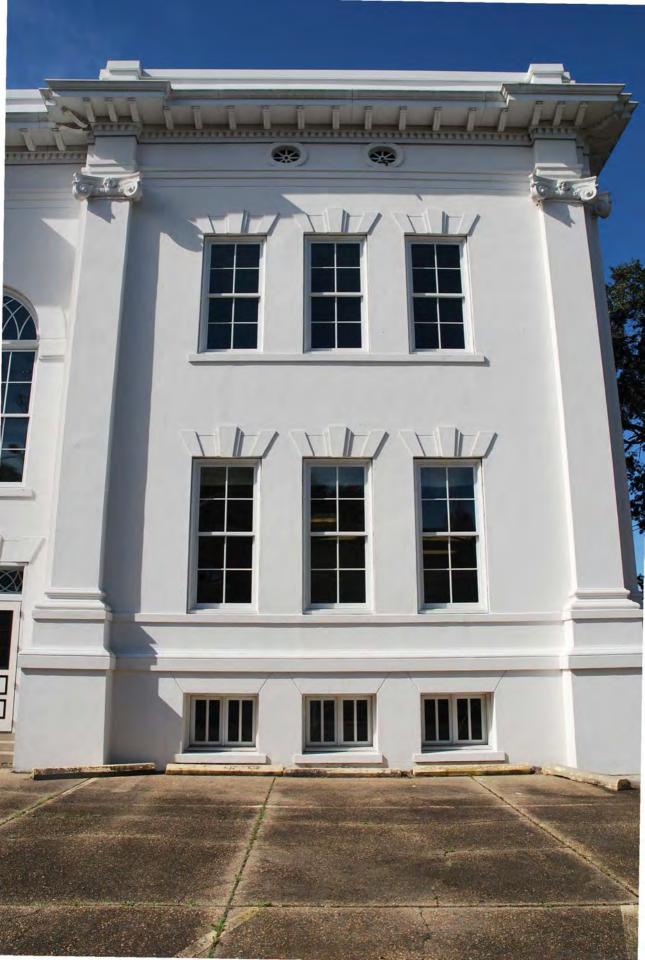

Interior. Second floor. Camera facing southeast.

Photo #58 Interior. Second floor. Camera facing south.

Photo #59 Interior. Second floor. Camera facing east.

Photo #60 Interior. Second floor. Restrooms. Camera facing southeast.

Photo #61 Interior. Second floor. Camera facing south.

Photo #62 Interior. Second floor. Camera facing northeast.

Photo #63 Interior. Second floor. Camera facing southeast.

Photo #64 Interior. Second floor. Camera facing south.

Photo #65 Interior. Second floor. Camera facing west.

Photo #66 Interior. Second floor. Camera facing southwest.

Photo #67 Interior. Second floor. Camera facing south.

Photo #68 Interior. Second floor. Camera facing west.







N 1 YERBY - FIRST FLOOR A-1 SCALE: 1/8" = 1'-0"





















































































































































National Register of Historic Places Memo to File

## Correspondence

The Correspondence consists of communications from (and possibly to) the nominating authority, notes from the staff of the National Register of Historic Places, and/or other material the National Register of Historic Places received associated with the property.

Correspondence may also include information from other sources, drafts of the nomination, letters of support or objection, memorandums, and ephemera which document the efforts to recognize the property.

Anventory-Nomination Forms Sector academy 70-2.01.000 RECEIPT Colbert Co SIGN OFF Date of Receipt 11 70000107 Number Yes No Data Page IN Photo(s) 14 Photo Description(s