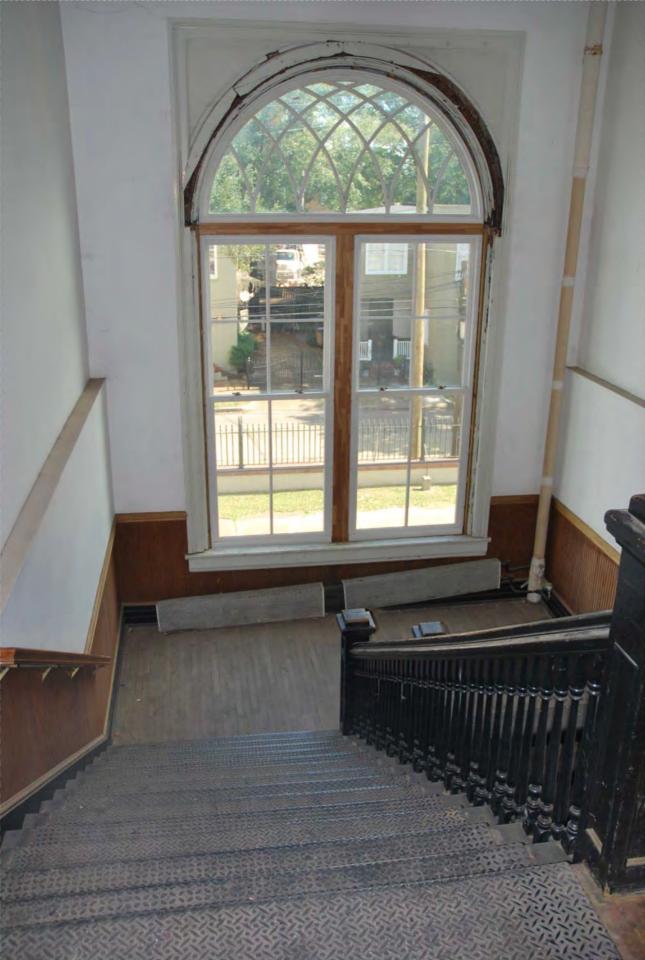

ior. Second floor. Camera facing south.

Photo #59 Interior. Second floor. Camera facing east.

Photo #60 Interior. Second floor. Restrooms. Camera facing southeast.

Photo #61 Interior. Second floor. Camera facing south.

Photo #62 Interior. Second floor. Camera facing northeast.

Photo #63 Interior. Second floor. Camera facing southeast.

Photo #64 Interior. Second floor. Camera facing south.

Photo #65 Interior. Second floor. Camera facing west.

Photo #66 Interior. Second floor. Camera facing southwest.

Photo #67 Interior. Second floor. Camera facing south.

Photo #68 Interior. Second floor. Camera facing west.







N 1 YERBY - FIRST FLOOR A-1 SCALE: 1/8" = 1'-0"





















































































































































National Register of Historic Places Memo to File

## Correspondence

The Correspondence consists of communications from (and possibly to) the nominating authority, notes from the staff of the National Register of Historic Places, and/or other material the National Register of Historic Places received associated with the property.

Correspondence may also include information from other sources, drafts of the nomination, letters of support or objection, memorandums, and ephemera which document the efforts to recognize the property.

Anventory-Nomination Forms Sector academy 70-2.01.000 RECEIPT Colbert Co SIGN OFF Date of Receipt 11 70000107 Number Yes No Data Page IN Photo(s) 14 Photo Description(s) Map(s) Map Description(s) Logged Acknowledged Mabile Catled Ho a