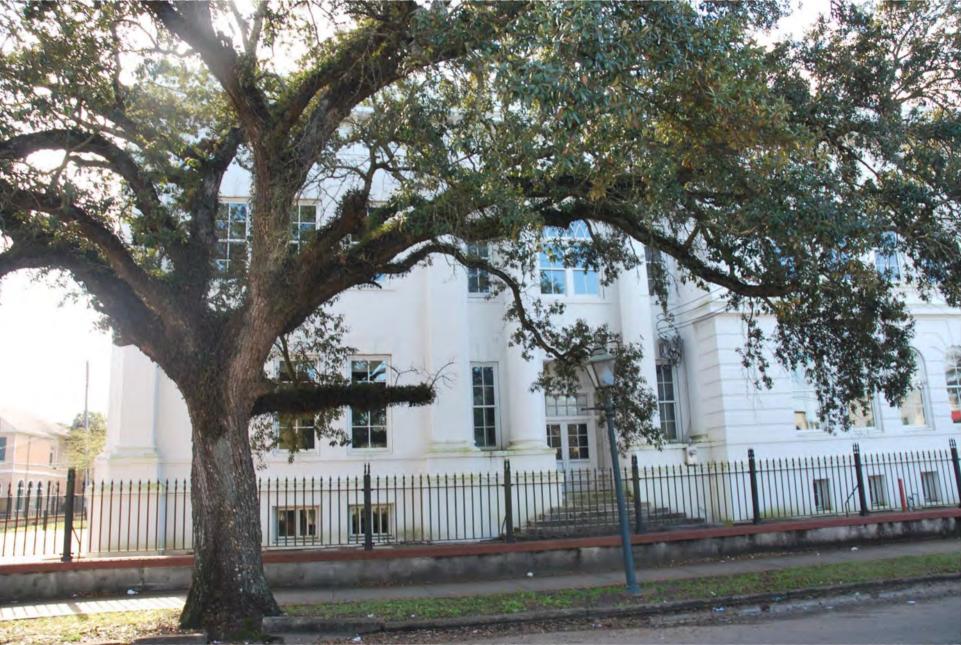

erence Number

Photo #57 Interior. Second floor. Camera facing southeast.

Photo #58 Interior. Second floor. Camera facing south.

Photo #59 Interior. Second floor. Camera facing east.

Photo #60 Interior. Second floor. Restrooms. Camera facing southeast.

Photo #61 Interior. Second floor. Camera facing south.

Photo #62 Interior. Second floor. Camera facing northeast.

Photo #63 Interior. Second floor. Camera facing southeast.

Photo #64 Interior. Second floor. Camera facing south.

Photo #65 Interior. Second floor. Camera facing west.

Photo #66 Interior. Second floor. Camera facing southwest.

Photo #67 Interior. Second floor. Camera facing south.

Photo #68 Interior. Second floor. Camera facing west.







N 1 YERBY - FIRST FLOOR A-1 SCALE: 1/8" = 1'-0"





















































































































































National Register of Historic Places Memo to File

## Correspondence

The Correspondence consists of communications from (and possibly to) the nominating authority, notes from the staff of the National Register of Historic Places, and/or other material the National Register of Historic Places received associated with the property.

Correspondence may also include information from other sources, drafts of the nomination, letters of support or objection, memorandums, and ephemera which document the efforts to recognize the property.

Anventory-Nomination Forms Sector academy 70-2.01.000 RECEIPT Colbert Co SIGN OFF Date of Receipt 11 70000107 Number Yes No Data Page IN Photo(s