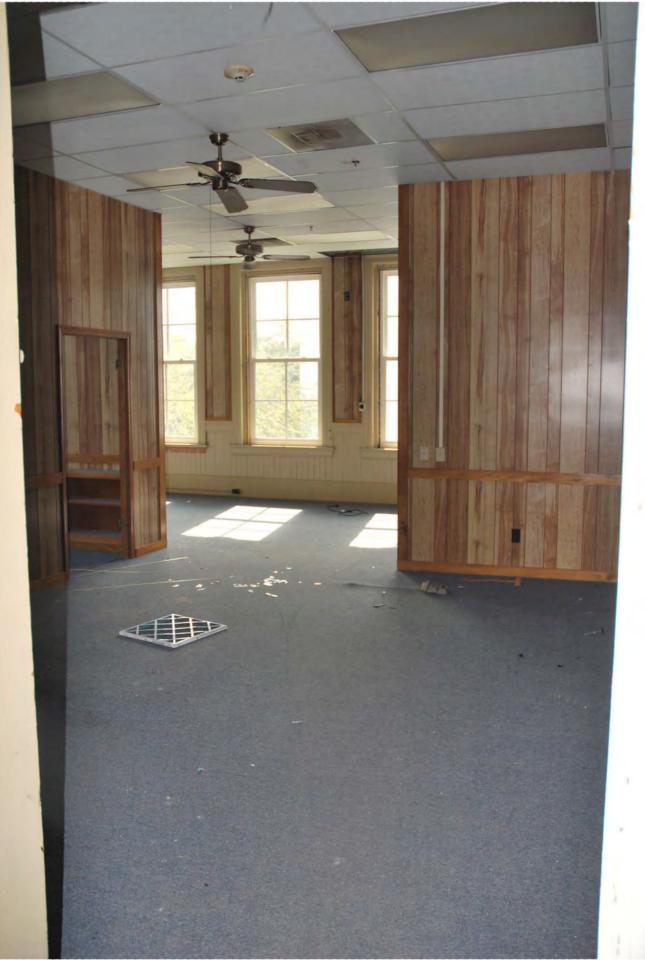

Second floor. Camera facing south.

Photo #59 Interior. Second floor. Camera facing east.

Photo #60 Interior. Second floor. Restrooms. Camera facing southeast.

Photo #61 Interior. Second floor. Camera facing south.

Photo #62 Interior. Second floor. Camera facing northeast.

Photo #63 Interior. Second floor. Camera facing southeast.

Photo #64 Interior. Second floor. Camera facing south.

Photo #65 Interior. Second floor. Camera facing west.

Photo #66 Interior. Second floor. Camera facing southwest.

Photo #67 Interior. Second floor. Camera facing south.

Photo #68 Interior. Second floor. Camera facing west.







N 1 YERBY - FIRST FLOOR A-1 SCALE: 1/8" = 1'-0"





















































































































































National Register of Historic Places Memo to File

## Correspondence

The Correspondence consists of communications from (and possibly to) the nominating authority, notes from the staff of the National Register of Historic Places, and/or other material the National Register of Historic Places received associated with the property.

Correspondence may also include information from other sources, drafts of the nomination, letters of support or objection, memorandums, and ephemera which document the efforts to recognize the property.

Anventory-Nomination Forms Sector academy 70-2.01.000 RECEIPT Colbert Co SIGN OFF Date of Receipt 11 70000107 Number Yes No Data Page IN Photo(s) 14 Photo Description(s) Map(s) Map Description(s) Logged Acknowledged Mabile Catled Ho acrea