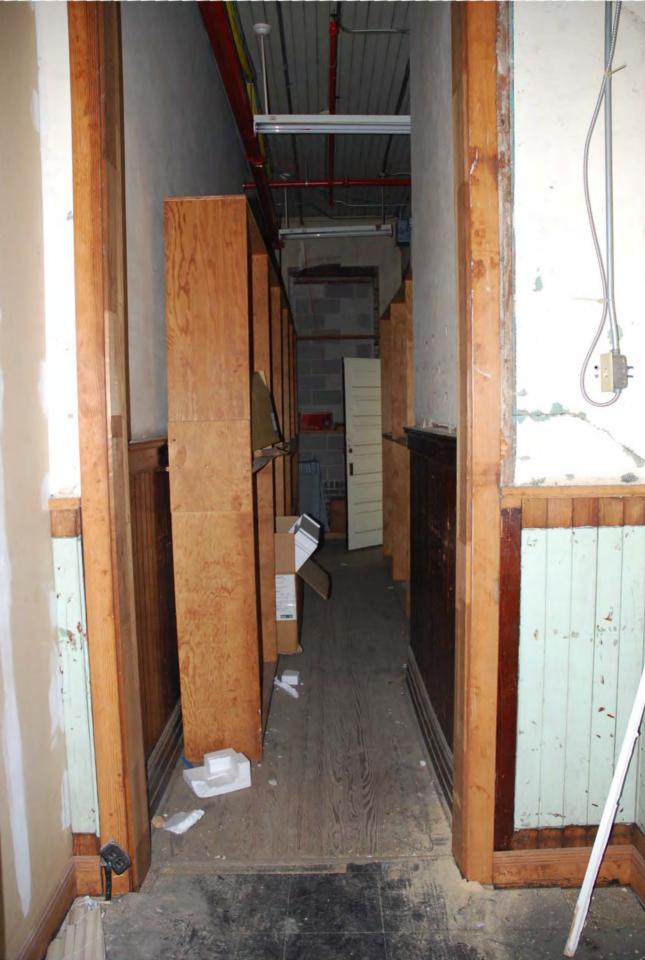

ond floor. Camera facing southeast.

Photo #58 Interior. Second floor. Camera facing south.

Photo #59 Interior. Second floor. Camera facing east.

Photo #60 Interior. Second floor. Restrooms. Camera facing southeast.

Photo #61 Interior. Second floor. Camera facing south.

Photo #62 Interior. Second floor. Camera facing northeast.

Photo #63 Interior. Second floor. Camera facing southeast.

Photo #64 Interior. Second floor. Camera facing south.

Photo #65 Interior. Second floor. Camera facing west.

Photo #66 Interior. Second floor. Camera facing southwest.

Photo #67 Interior. Second floor. Camera facing south.

Photo #68 Interior. Second floor. Camera facing west.







N 1 YERBY - FIRST FLOOR A-1 SCALE: 1/8" = 1'-0"





















































































































































National Register of Historic Places Memo to File

## Correspondence

The Correspondence consists of communications from (and possibly to) the nominating authority, notes from the staff of the National Register of Historic Places, and/or other material the National Register of Historic Places received associated with the property.

Correspondence may also include information from other sources, drafts of the nomination, letters of support or objection, memorandums, and ephemera which document the efforts to recognize the property.

Anventory-Nomination Forms Sector academy 70-2.01.000 RECEIPT Colbert Co SIGN OFF Date of Receipt 11 70000107 Number Yes No Data Page IN Photo(s) 14 Photo Description(s) Map(s) Map D