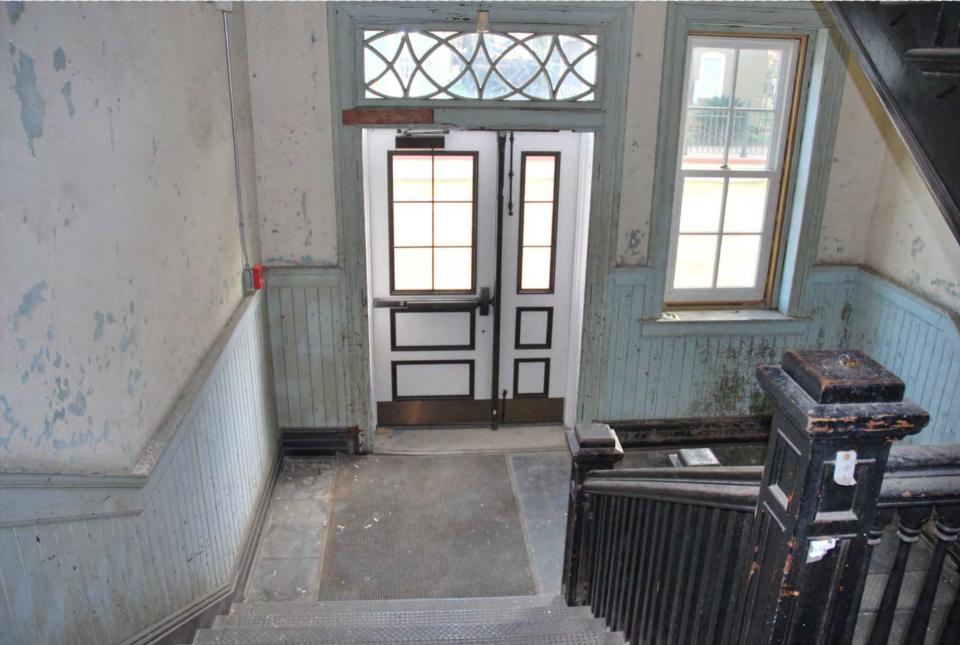

cing southeast.

Photo #58 Interior. Second floor. Camera facing south.

Photo #59 Interior. Second floor. Camera facing east.

Photo #60 Interior. Second floor. Restrooms. Camera facing southeast.

Photo #61 Interior. Second floor. Camera facing south.

Photo #62 Interior. Second floor. Camera facing northeast.

Photo #63 Interior. Second floor. Camera facing southeast.

Photo #64 Interior. Second floor. Camera facing south.

Photo #65 Interior. Second floor. Camera facing west.

Photo #66 Interior. Second floor. Camera facing southwest.

Photo #67 Interior. Second floor. Camera facing south.

Photo #68 Interior. Second floor. Camera facing west.







N 1 YERBY - FIRST FLOOR A-1 SCALE: 1/8" = 1'-0"





















































































































































National Register of Historic Places Memo to File

## Correspondence

The Correspondence consists of communications from (and possibly to) the nominating authority, notes from the staff of the National Register of Historic Places, and/or other material the National Register of Historic Places received associated with the property.

Correspondence may also include information from other sources, drafts of the nomination, letters of support or objection, memorandums, and ephemera which document the efforts to recognize the property.

Anventory-Nomination Forms Sector academy 70-2.01.000 RECEIPT Colbert Co SIGN OFF Date of Receipt 11 70000107 Number Yes No Data Page IN Photo(s) 14 Photo Description(s) Map(s) Map Description(s) Logged