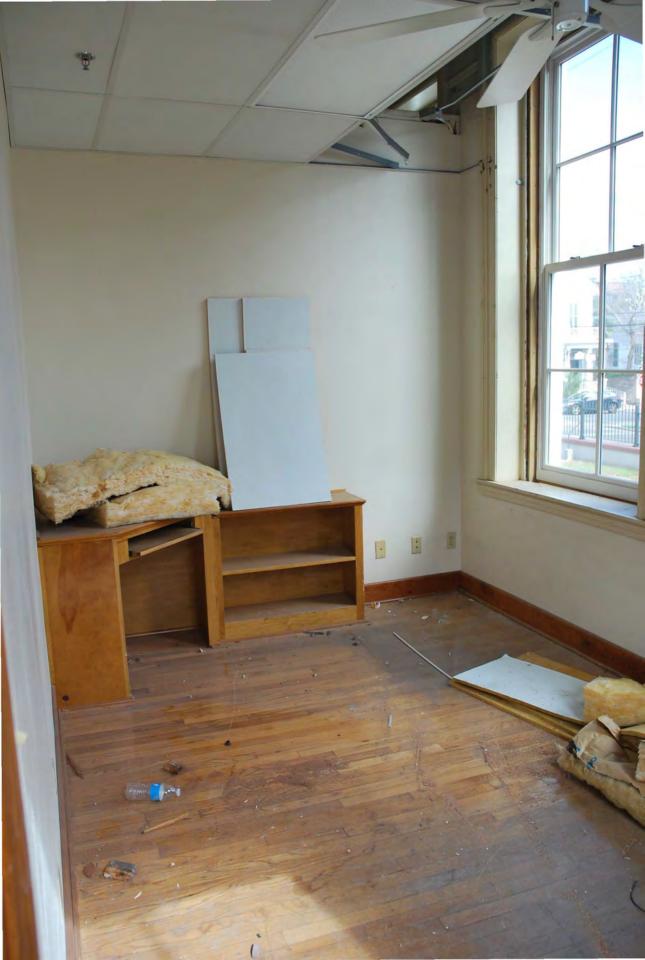

facing southeast.

Photo #58 Interior. Second floor. Camera facing south.

Photo #59 Interior. Second floor. Camera facing east.

Photo #60 Interior. Second floor. Restrooms. Camera facing southeast.

Photo #61 Interior. Second floor. Camera facing south.

Photo #62 Interior. Second floor. Camera facing northeast.

Photo #63 Interior. Second floor. Camera facing southeast.

Photo #64 Interior. Second floor. Camera facing south.

Photo #65 Interior. Second floor. Camera facing west.

Photo #66 Interior. Second floor. Camera facing southwest.

Photo #67 Interior. Second floor. Camera facing south.

Photo #68 Interior. Second floor. Camera facing west.







N 1 YERBY - FIRST FLOOR A-1 SCALE: 1/8" = 1'-0"





















































































































































National Register of Historic Places Memo to File

## Correspondence

The Correspondence consists of communications from (and possibly to) the nominating authority, notes from the staff of the National Register of Historic Places, and/or other material the National Register of Historic Places received associated with the property.

Correspondence may also include information from other sources, drafts of the nomination, letters of support or objection, memorandums, and ephemera which document the efforts to recognize the property.

Anventory-Nomination Forms Sector academy 70-2.01.000 RECEIPT Colbert Co SIGN OFF Date of Receipt 11 70000107 Number Yes No Data Page IN Photo(s) 14 Photo Description(s) Map(s) Map Description(s) Logg