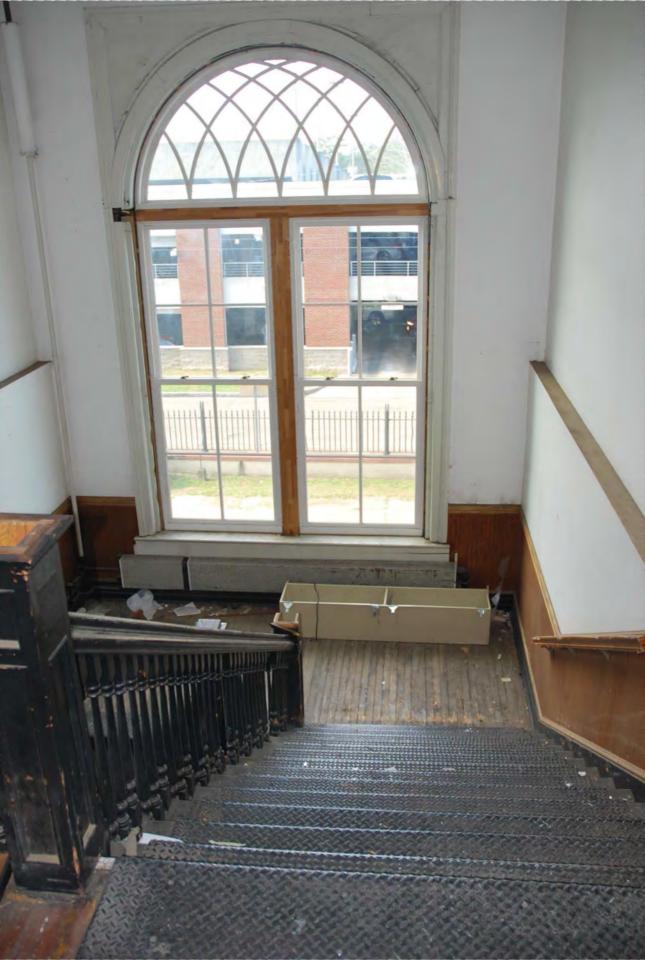

facing south.

Photo #59 Interior. Second floor. Camera facing east.

Photo #60 Interior. Second floor. Restrooms. Camera facing southeast.

Photo #61 Interior. Second floor. Camera facing south.

Photo #62 Interior. Second floor. Camera facing northeast.

Photo #63 Interior. Second floor. Camera facing southeast.

Photo #64 Interior. Second floor. Camera facing south.

Photo #65 Interior. Second floor. Camera facing west.

Photo #66 Interior. Second floor. Camera facing southwest.

Photo #67 Interior. Second floor. Camera facing south.

Photo #68 Interior. Second floor. Camera facing west.







N 1 YERBY - FIRST FLOOR A-1 SCALE: 1/8" = 1'-0"





















































































































































National Register of Historic Places Memo to File

## Correspondence

The Correspondence consists of communications from (and possibly to) the nominating authority, notes from the staff of the National Register of Historic Places, and/or other material the National Register of Historic Places received associated with the property.

Correspondence may also include information from other sources, drafts of the nomination, letters of support or objection, memorandums, and ephemera which document the efforts to recognize the property.

Anventory-Nomination Forms Sector academy 70-2.01.000 RECEIPT Colbert Co SIGN OFF Date of Receipt 11 70000107 Number Yes No Data Page IN Photo(s) 14 Photo Description(s) Map(s) Map Description(s) Logged Acknowledged Mabile Catled Ho acreage REVIEW Historian Co