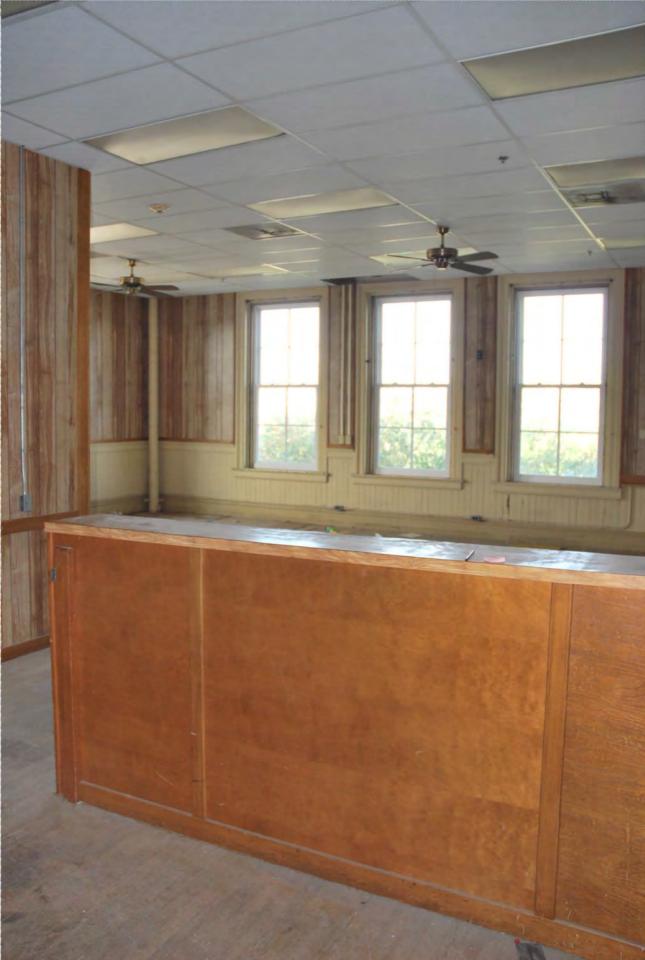

.

Photo #58 Interior. Second floor. Camera facing south.

Photo #59 Interior. Second floor. Camera facing east.

Photo #60 Interior. Second floor. Restrooms. Camera facing southeast.

Photo #61 Interior. Second floor. Camera facing south.

Photo #62 Interior. Second floor. Camera facing northeast.

Photo #63 Interior. Second floor. Camera facing southeast.

Photo #64 Interior. Second floor. Camera facing south.

Photo #65 Interior. Second floor. Camera facing west.

Photo #66 Interior. Second floor. Camera facing southwest.

Photo #67 Interior. Second floor. Camera facing south.

Photo #68 Interior. Second floor. Camera facing west.







N 1 YERBY - FIRST FLOOR A-1 SCALE: 1/8" = 1'-0"





















































































































































National Register of Historic Places Memo to File

## Correspondence

The Correspondence consists of communications from (and possibly to) the nominating authority, notes from the staff of the National Register of Historic Places, and/or other material the National Register of Historic Places received associated with the property.

Correspondence may also include information from other sources, drafts of the nomination, letters of support or objection, memorandums, and ephemera which document the efforts to recognize the property.

Anventory-Nomination Forms Sector academy 70-2.01.000 RECEIPT Colbert Co SIGN OFF Date of Receipt 11 70000107 Number Yes No Data Page IN Photo(s) 14 Photo Description(s) Map(s) Map Description(s) Logged Acknowledged