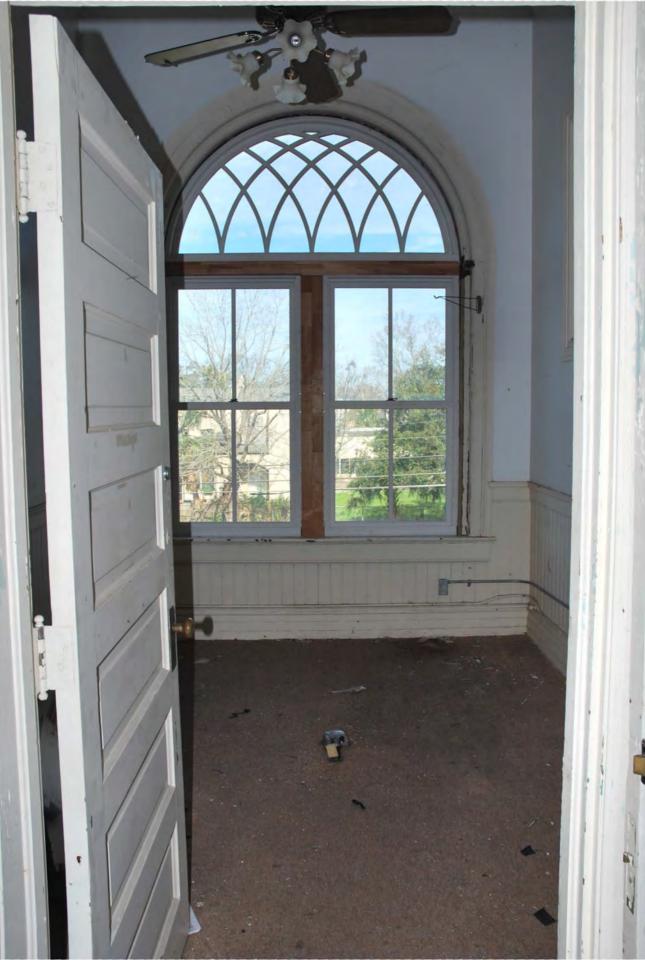

to #58 Interior. Second floor. Camera facing south.

Photo #59 Interior. Second floor. Camera facing east.

Photo #60 Interior. Second floor. Restrooms. Camera facing southeast.

Photo #61 Interior. Second floor. Camera facing south.

Photo #62 Interior. Second floor. Camera facing northeast.

Photo #63 Interior. Second floor. Camera facing southeast.

Photo #64 Interior. Second floor. Camera facing south.

Photo #65 Interior. Second floor. Camera facing west.

Photo #66 Interior. Second floor. Camera facing southwest.

Photo #67 Interior. Second floor. Camera facing south.

Photo #68 Interior. Second floor. Camera facing west.







N 1 YERBY - FIRST FLOOR A-1 SCALE: 1/8" = 1'-0"





















































































































































National Register of Historic Places Memo to File

## Correspondence

The Correspondence consists of communications from (and possibly to) the nominating authority, notes from the staff of the National Register of Historic Places, and/or other material the National Register of Historic Places received associated with the property.

Correspondence may also include information from other sources, drafts of the nomination, letters of support or objection, memorandums, and ephemera which document the efforts to recognize the property.

Anventory-Nomination Forms Sector academy 70-2.01.000 RECEIPT Colbert Co SIGN OFF Date of Receipt 11 70000107 Number Yes No Data Page IN Photo(s) 14 Photo Description(s) Map(s) Map Description(s) Logged Acknowledged Mabile