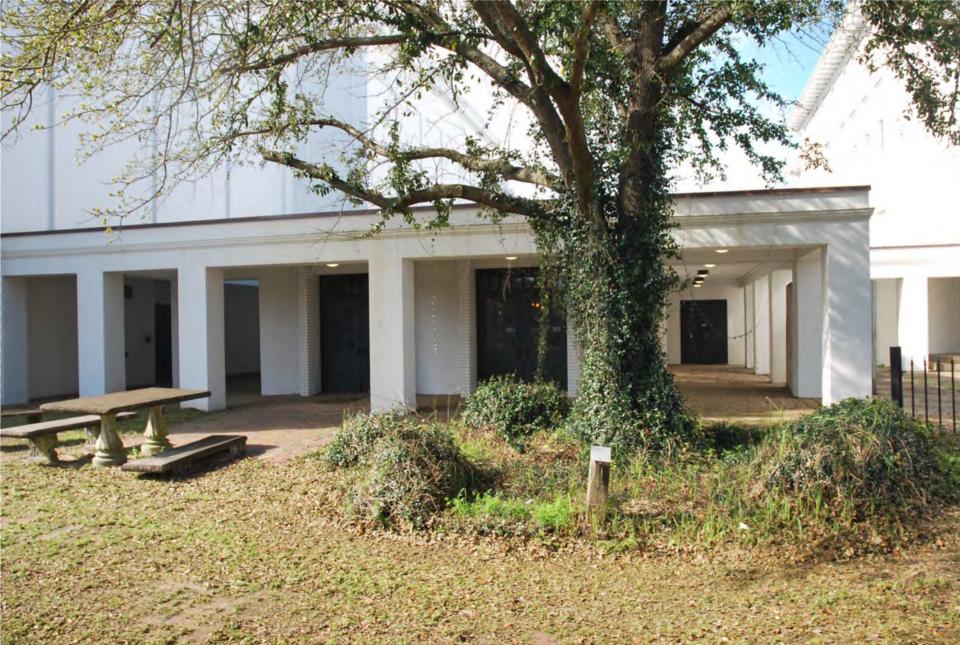

to #57 Interior. Second floor. Camera facing southeast.

Photo #58 Interior. Second floor. Camera facing south.

Photo #59 Interior. Second floor. Camera facing east.

Photo #60 Interior. Second floor. Restrooms. Camera facing southeast.

Photo #61 Interior. Second floor. Camera facing south.

Photo #62 Interior. Second floor. Camera facing northeast.

Photo #63 Interior. Second floor. Camera facing southeast.

Photo #64 Interior. Second floor. Camera facing south.

Photo #65 Interior. Second floor. Camera facing west.

Photo #66 Interior. Second floor. Camera facing southwest.

Photo #67 Interior. Second floor. Camera facing south.

Photo #68 Interior. Second floor. Camera facing west.







N 1 YERBY - FIRST FLOOR A-1 SCALE: 1/8" = 1'-0"





















































































































































National Register of Historic Places Memo to File

## Correspondence

The Correspondence consists of communications from (and possibly to) the nominating authority, notes from the staff of the National Register of Historic Places, and/or other material the National Register of Historic Places received associated with the property.

Correspondence may also include information from other sources, drafts of the nomination, letters of support or objection, memorandums, and ephemera which document the efforts to recognize the property.

Anventory-Nomination Forms Sector academy 70-2.01.000 RECEIPT Colbert Co SIGN OFF Date of Receipt 11 70000107 Number Yes No Data Page IN Photo(s) 14 Photo Descrip