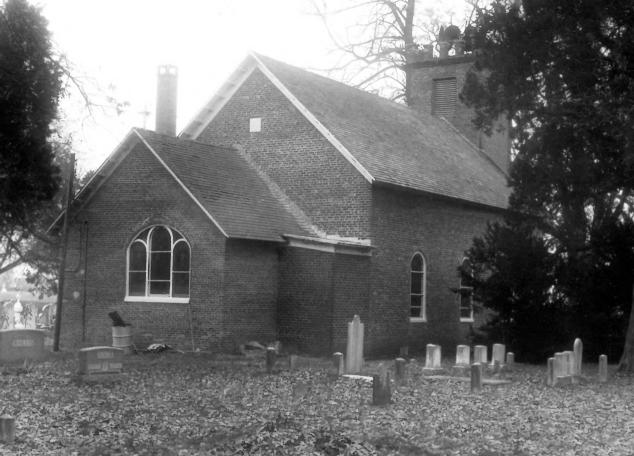

Thomschup, Chunch

K - 136

Shrewsbury Church Kent County, Maryland photo by Gregory Straub, 11/85 negative: property of the Rector

churchyard, facing east

ack, 20th years old

Shrewsbury Church

K-136

Kent County, Maryland
photo by Gregory Straub, 11/85
negative: property of the Rector