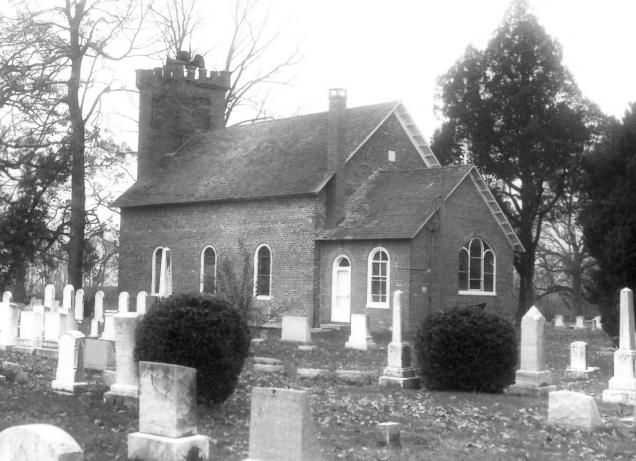

Thomschup, Chunch

K - 136

Shrewsbury Church Kent County, Maryland photo by Gregory Straub, 11/85 negative: property of the Rector

churchyard, facing east

ack, 20th years old

Shrewsbury Church

K-136

Kent County, Maryland
photo by Gregory Straub, 11/85
negative: property of the Rector