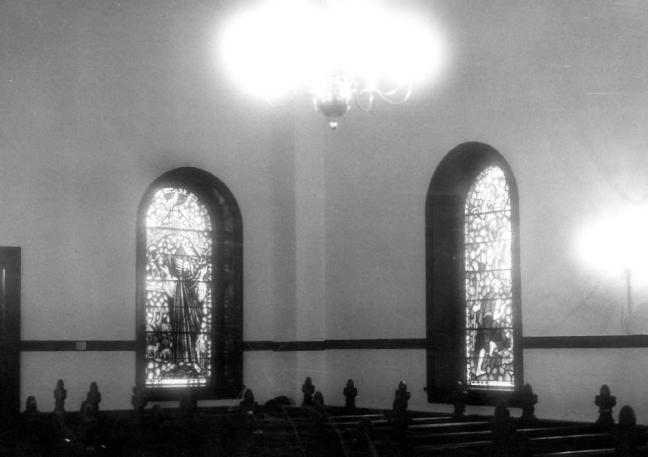

Kent County, Maryland

K - 136

photo by Gregory Straub, 11/85 negative: property of the Rector

interior, facing southeast

## Shrewsbury Church

Shrewsbury Church Kent County, Maryland

Kent County, Maryland photo by Gregory Straub, 11/85 negative: property of the Rector

K - 136

interior, facing southwest

K = 136Shrewsbury Church Kent County, Maryland photo by Gregory Straub, 11/85 negative: property of the Rector grave of John Cadwalader 12/12