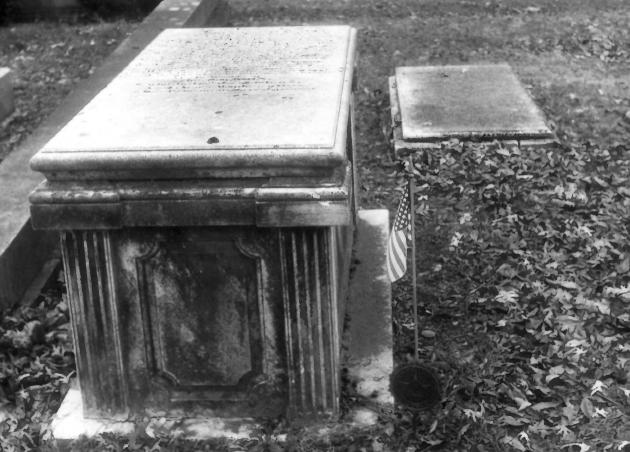

## Shrewsbury Church

Shrewsbury Church Kent County, Maryland

Kent County, Maryland photo by Gregory Straub, 11/85 negative: property of the Rector

K - 136

interior, facing southwest

K = 136Shrewsbury Church Kent County, Maryland photo by Gregory Straub, 11/85 negative: property of the Rector grave of John Cadwalader 12/12