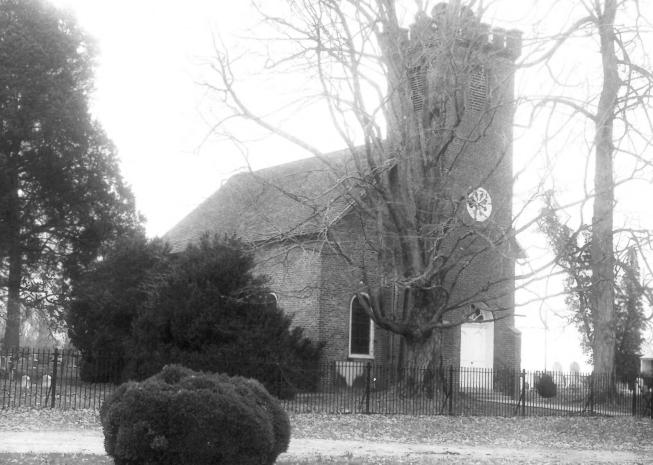

Shrewsbury Church

Kent County, Maryland

K-136

photo by Gregory Straub, 11/85 negative: property of the Rector

facing southwest

```
dan chunch
Shrewsbury Church
                                  K = 136
Kent County, Maryland
photo by Gregory Straub, 11/85
negative: property of the Rector
facing southeast
```