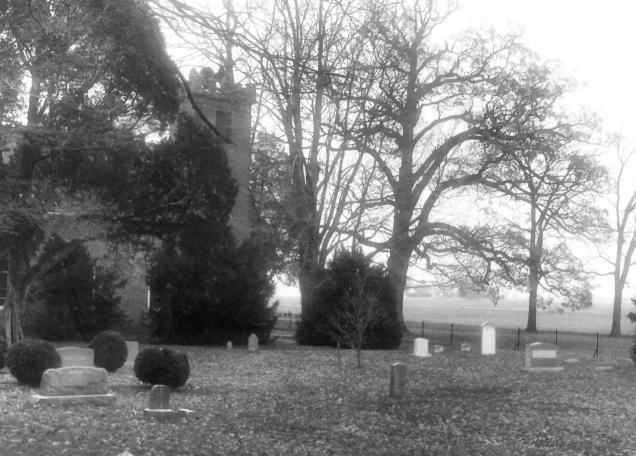

Thomschup, Chunch

K - 136

Shrewsbury Church Kent County, Maryland photo by Gregory Straub, 11/85 negative: property of the Rector

churchyard, facing east

ack, 20th years old

Shrewsbury Church

K-136

Kent County, Maryland
photo by Gregory Straub, 11/85
negative: property of the Rector