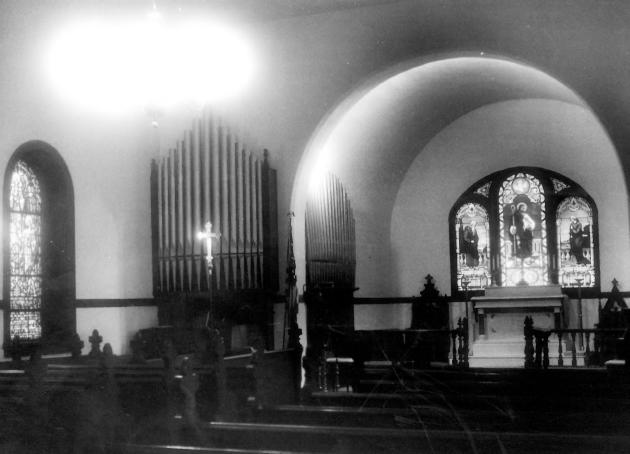

## Shrewsbury Church K - 136Kent County, Maryland photo by Gregory Straub, 11/85 negative: property of the Rector facing north



Shrewsbury Church K - 136Kent County, Maryland photo by Gregory Straub, 11/85 negative: property of the Rectory facing west August Way whereaug



Shrewsbury Church

Kent County, Maryland

K-136

photo by Gregory Straub, 11/85 negative: property of the Rector

facing southwest



```
dan chunch
Shrewsbury Church
                                  K = 136
Kent County, Maryland
photo by Gregory Straub, 11/85
negative: property of the Rector
facing southeast
```



Thomschup, Chunch

K - 136

Shrewsbury Church Kent County, Maryland photo by Gregory Straub, 11/85 negative: property of the Rector

churchyard, facing east

ack, 20th years old



Shrewsbury Church

K-136

Kent County, Maryland
photo by Gregory Straub, 11/85
negative: property of the Rector

interior, facing northwest



## Shrewsbury Church,

Shrewsbury Church K-136
Kent County, Maryland
photo by Gregory Straub, 11/85
negative: property of the Rector

interior, facing northeast



Shrewsbury Church Kent County, Maryland photo by Gregory Straub, 11/85 negative: property of the Rector

interior, facing north



```
Shrewsbury Church
```

Shrewsbury Church K-136
Kent County, Maryland
photo by Gregory Straub, 11/85
negative: property of the Rector

altar and window detail



Charles Chins

Shrewsbury Church

Kent County, Maryland

K - 136

photo by Gregory Straub, 11/85 negative: property of the Rector

interior, facing southeast



## Shrewsbury Church

Shrewsbury C