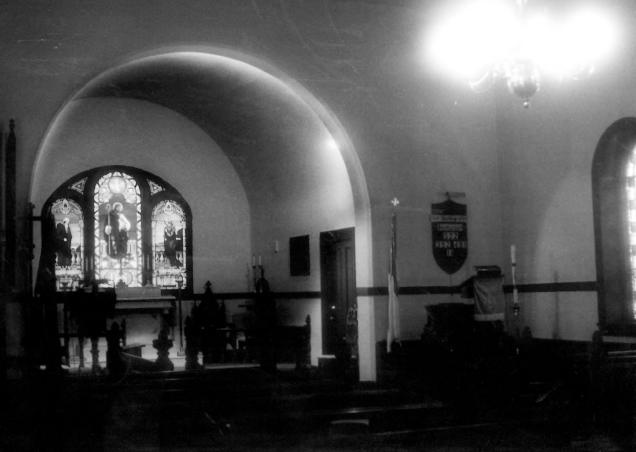

## Shrewsbury Church,

Shrewsbury Church K-136
Kent County, Maryland
photo by Gregory Straub, 11/85
negative: property of the Rector

interior, facing northeast

Shrewsbury Church Kent County, Maryland photo by Gregory Straub, 11/85 negative: property of the Rector