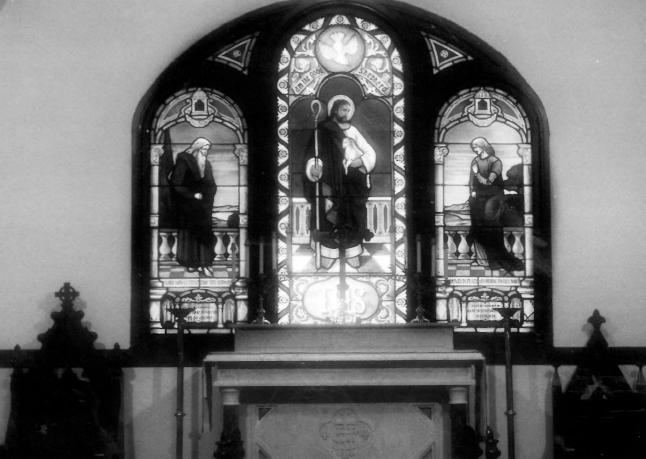

interior, facing north

```
Shrewsbury Church
```

Shrewsbury Church K-136
Kent County, Maryland
photo by Gregory Straub, 11/85
negative: property of the Rector

altar and window detail

Charles Chins

Shrewsbury Church