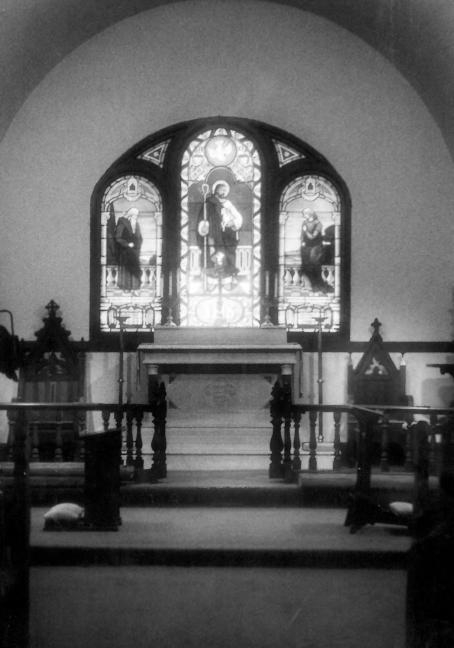

interior, facing north

```
Shrewsbury Church
```

Shrewsbury Church K-136
Kent County, Maryland
photo by Gregory Straub, 11/85
negative: property of the Rector

altar and window detail

Charles Chins

Shrewsbury Church