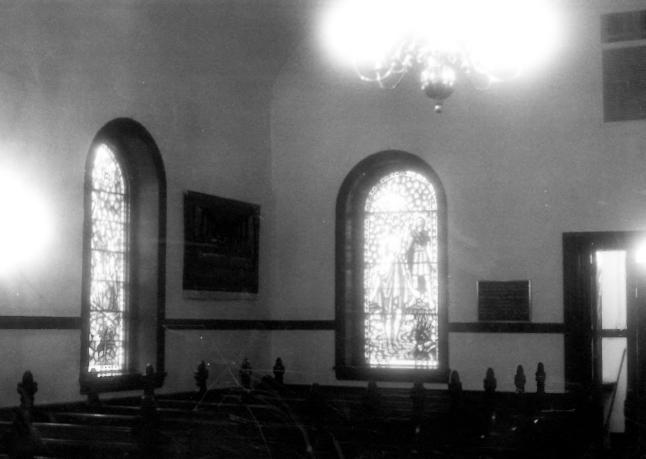

interior, facing northwest

## Shrewsbury Church,

Shrewsbury Church K-136
Kent County, Maryland
photo by Gregory Straub, 11/85
negative: property of the Rector

interior, facing northeast

Shrewsbury Church Kent County, Maryland photo by Gregory Straub, 11/85 negative: property of the Rector