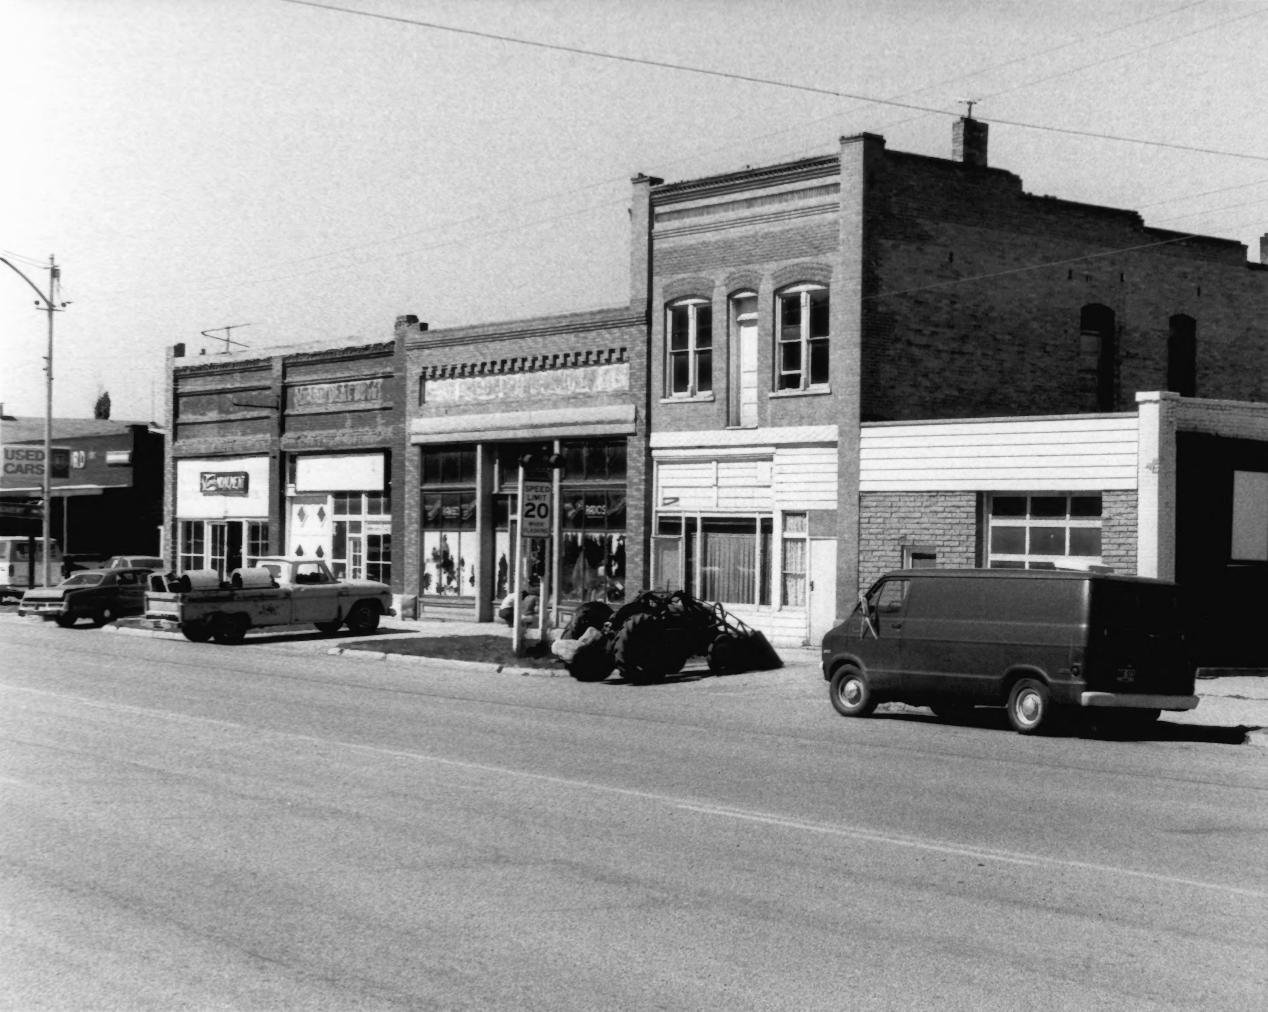

Mount Pleasant Historic Commercial District Mount Pleasant, UT 84647, Sanpete County, Utah North side of Main Street OCT 2 6 1979 Sites 19, 20, 21, 22, 23 6 SEP 1979 Allen D. Roberts photograph June 1978 Negative filed at Utah State Historical Society