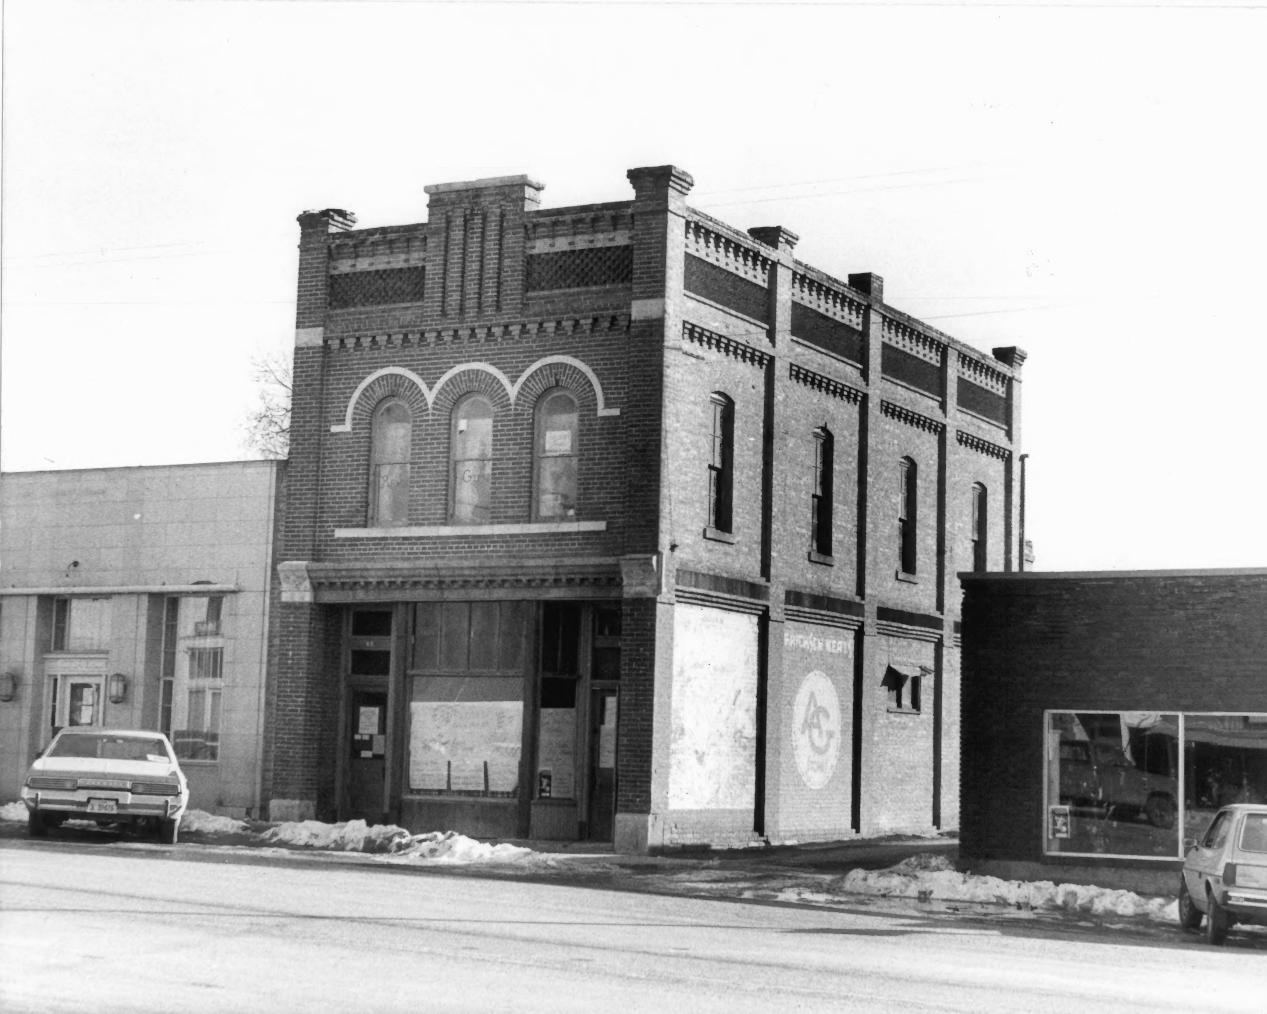

Negative filed at Utah State Historical
Society

Sarpete County, Utah

Mount Pleasant Historic Commercial District Mount Pleasant, Utah 34647 Sanpete County, Utah OCT 26 1979
North side of Pain Street Sites 9, 10, 11 6 SEP 1979 Allen D. Roberts photograph June 1978 Negative filed at Utah State Historical Society