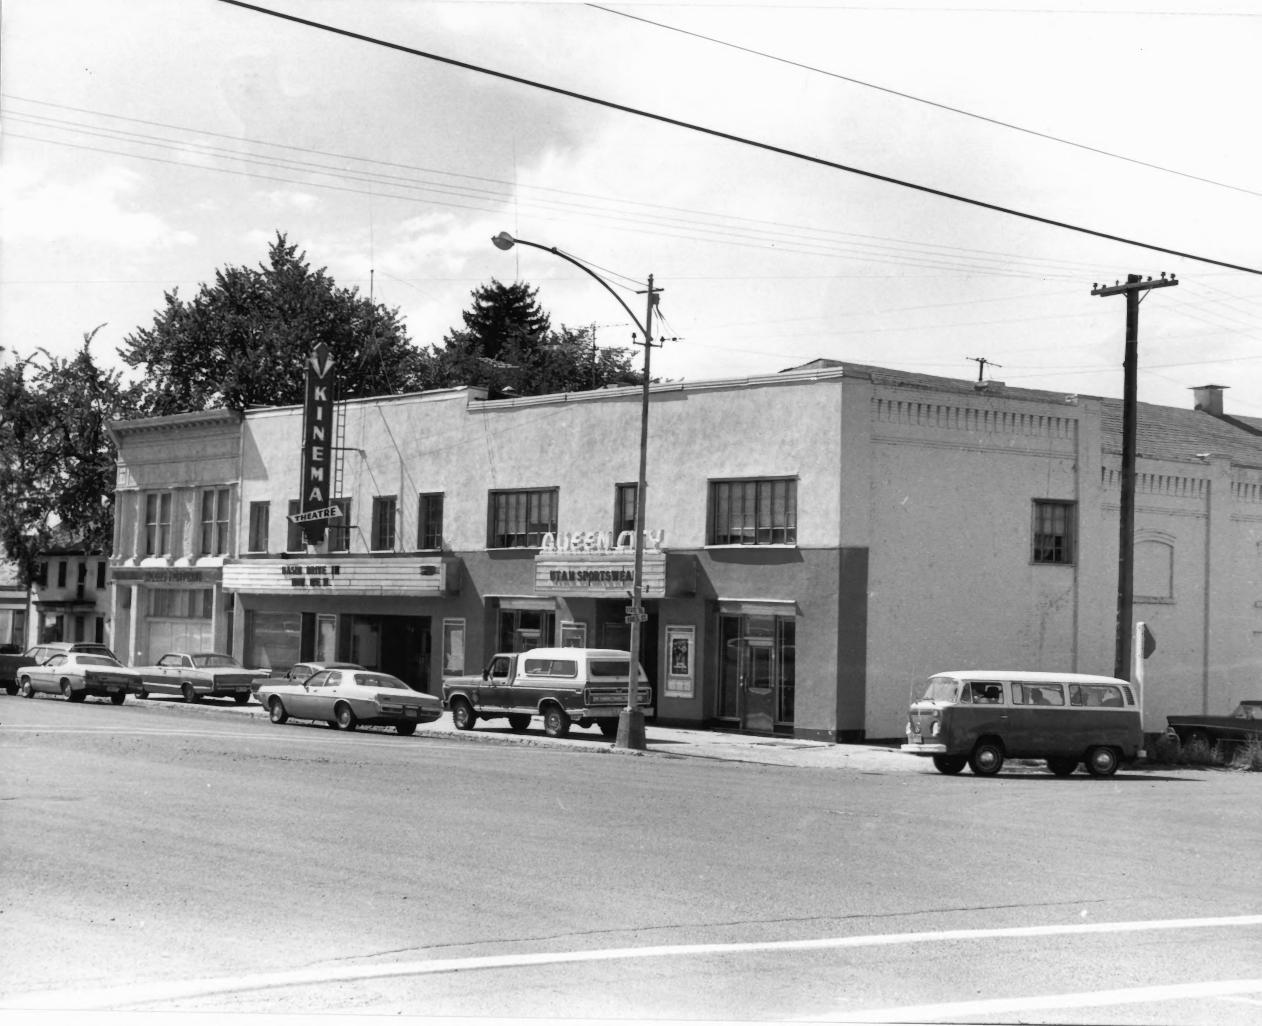

## Sampete County, Utah

Mount Pleasant Historic Commercial Dist. Mount Pleasant, UT 84647 West side of State Str. (U.S.89) looking south from 100 South street intersection. Sites 43,44,45 Allen D. Roberts photograph June, 1978 Negative filed at Utah State Hist. Soc.