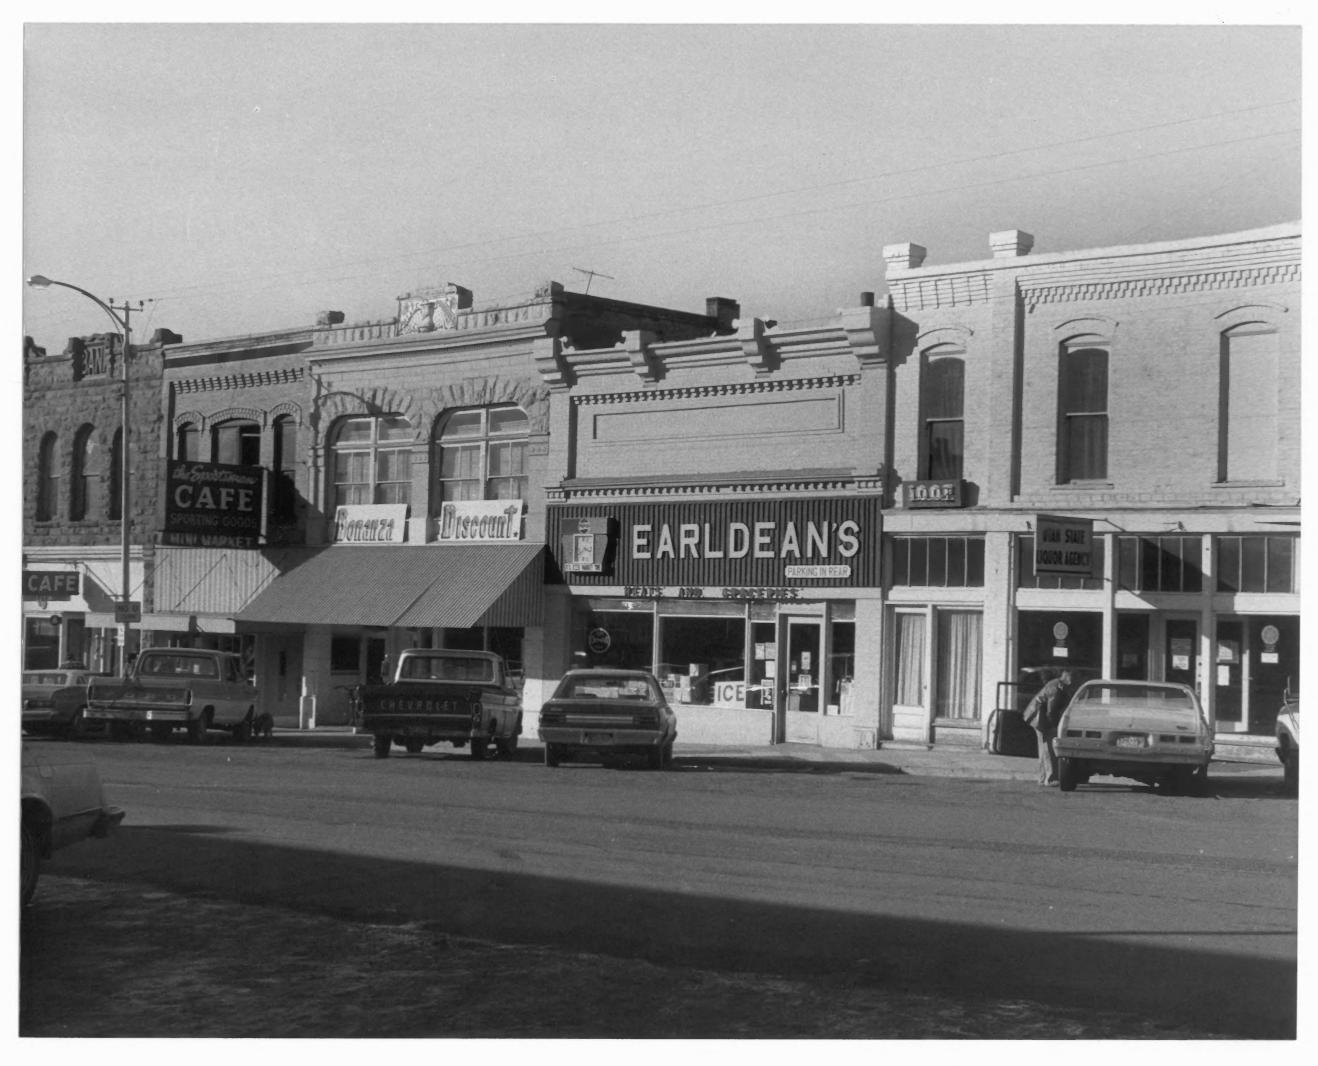

## Sanpete County, Utah

Mount Pleasant Historic Commercial District Mount Pleasant, UT 84647 West side of State Street (U.S. 89) looking south, between Main and 100 South St. Sites 37-41 Mary Weiland photograph 6 SEP 1979 June, 1979 Negative filed at Utah State Hist. Soc. OCT 26 1976