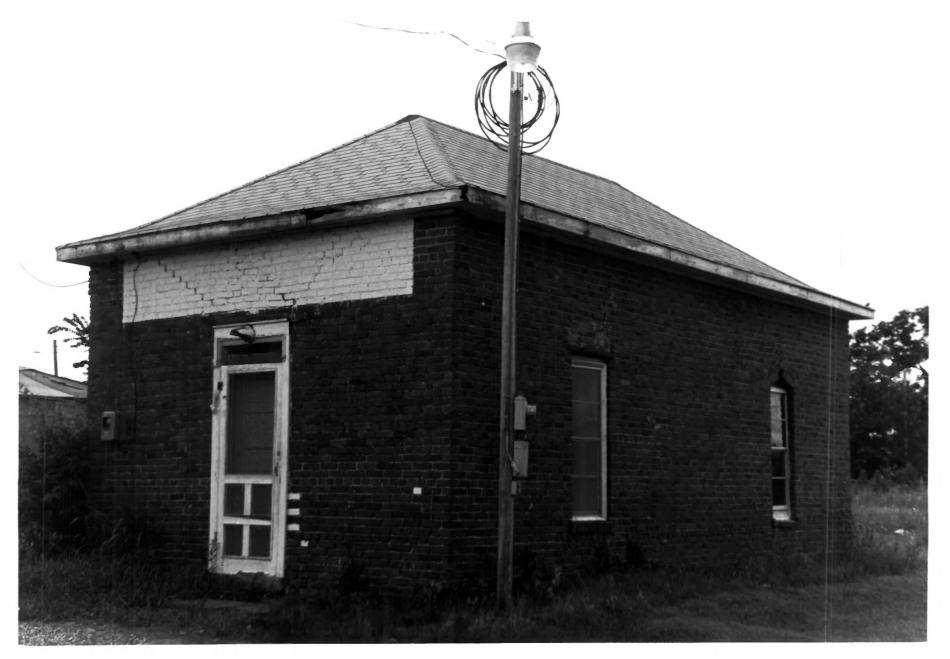

Taft City Hall
Historic Local Government Building
in Oklahoma's All-Black Towns
Taft, Oklahoma
Bryan C. Brown
July 1983
Department of Geography
Oklahoma State University
Front and north side-Facing southwest