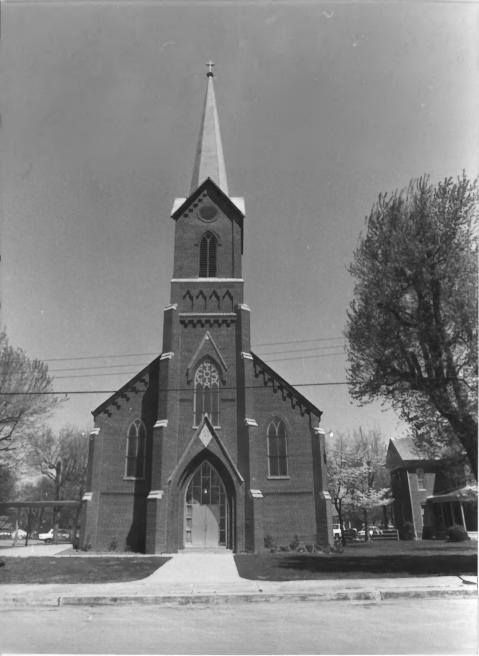

German Catholic Churches and Cemeteries of Lawrence County (1872-c.1930) Thematic Resources Sacred Heart Church Berger Street

Lawrenceburg, Lawrence County, Tennessee Photographer: Richard Ouin Negative: Tennessee Historical Commission

Date: March 1984 701 Broadway, Nashville 37203

South elevation, facing north # 8 of 21

German Catholic Churches and Cemeteries of Lawrence County (1872-c.1930) Thematic Resources Sacred Heart Church Berger Street Lawrenceburg, Lawrence County, Tennessee Photographer: Richard Quin Date: March 1984 Negative: Tennessee Historical Commission 701 Broadway, Nashville 37203 South elevation, detail