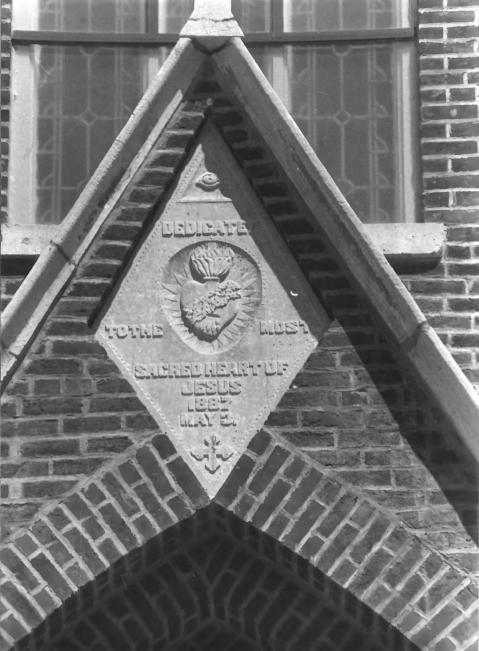

Date: March 1984 701 Broadway, Nashville 37203

South elevation, facing north # 8 of 21

German Catholic Churches and Cemeteries of Lawrence County (1872-c.1930) Thematic Resources Sacred Heart Church Berger Street Lawrenceburg, Lawrence County, Tennessee Photographer: Richard Quin Date: March 1984 Negative: Tennessee Historical Commission 701 Broadway, Nashville 37203 South elevation, detail