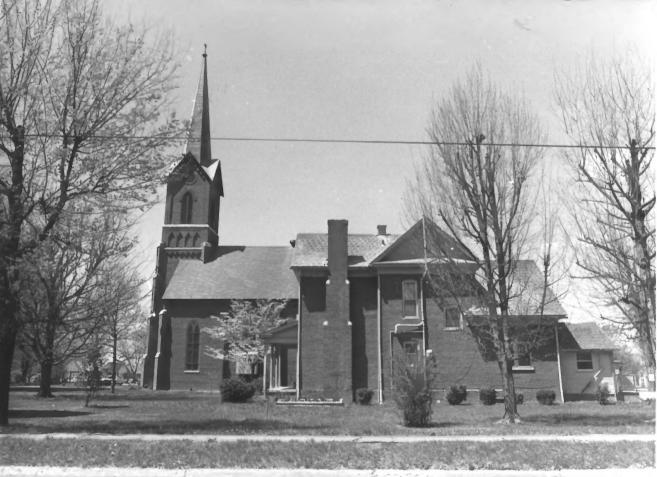

German Catholic Churches and Cemeteries of Lawrence County (1872-c.1930) Thematic Resources Sacred Heart Church Berger Street Lawrenceburg, Lawrence County, Tennessee Photographer: Richard Quin March 1984 Date: Negative: Tennessee Historical Commission 701 Broadway, Nashville 37203 East elevation of church and rectory, facing west # 10 of 21