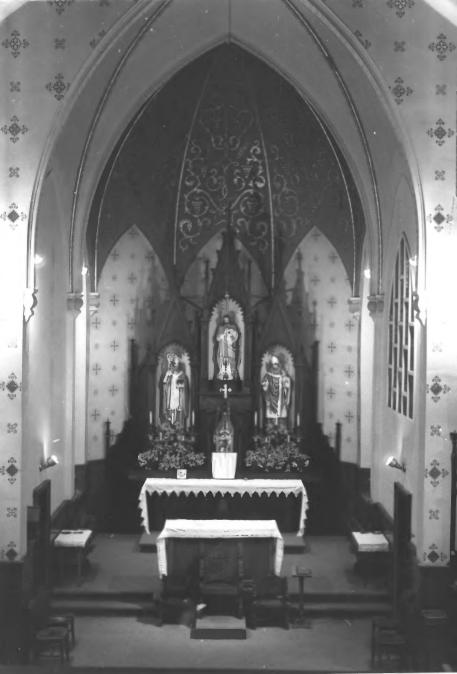

# 11 of 21

701 Broadway, Nashville 37203

German Catholic Churches and Cemeteries of Lawrence County (1872-c.1930) Thematic Resources Sacred Heart Church

Berger Street Lawrenceburg, Lawrence County, Tennessee Photographer: Richard Quin

March 1984 Date:

#12 of 21

Negative: Tennessee Historical Comm. 701 Broadway, Nashville 37203 Interior detail

German Catholic Churches and Cemeteries of Lawrence County (1872-c.1930) Thematic Resources Sacred Heart Church Berger Street Lawrence County, Tennessee Photographer: Richard Quin Date: March 1984 Negative: Tennessee Historical Commission 701 Broadway, Nashville 37203 Rectory, south elevation, facing north # 13 of 21 1