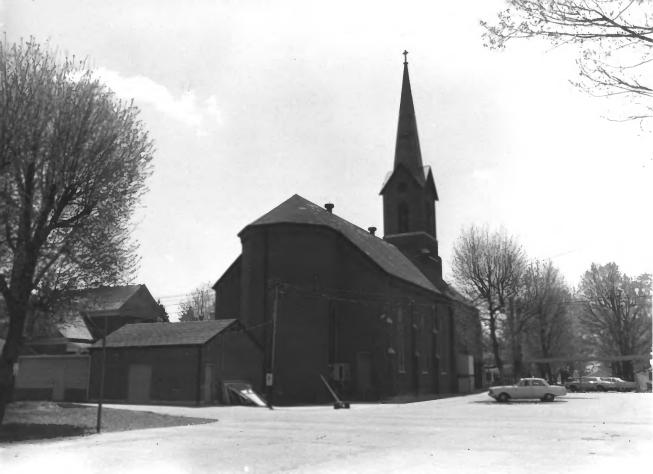

German Catholic Churches and Cemeteries of Lawrence County (1872-c.1930) Thematic Resources Sacred Heart Church Berger Street Lawrenceburg, Lawrence County, Tennessee Photographer: Richard Quin Date: March 1984 Negative: Tennessee Historical Commission

North elevation, facing south

# 11 of 21

701 Broadway, Nashville 37203

German Catholic Churches and Cemeteries of Lawrence County (1872-c.1930) Thematic Resources Sacred Heart Church

Berger Street Lawrenceburg, Lawrence County, Tennessee Photographer: Richard Quin