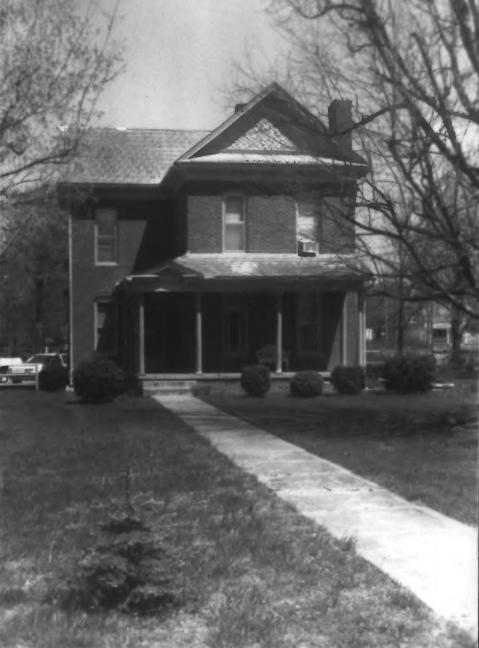

March 1984 Date:

#12 of 21

Negative: Tennessee Historical Comm. 701 Broadway, Nashville 37203 Interior detail

German Catholic Churches and Cemeteries of Lawrence County (1872-c.1930) Thematic Resources Sacred Heart Church Berger Street Lawrence County, Tennessee Photographer: Richard Quin Date: March 1984 Negative: Tennessee Historical Commission 701 Broadway, Nashville 37203 Rectory, south elevation, facing north # 13 of 21 1