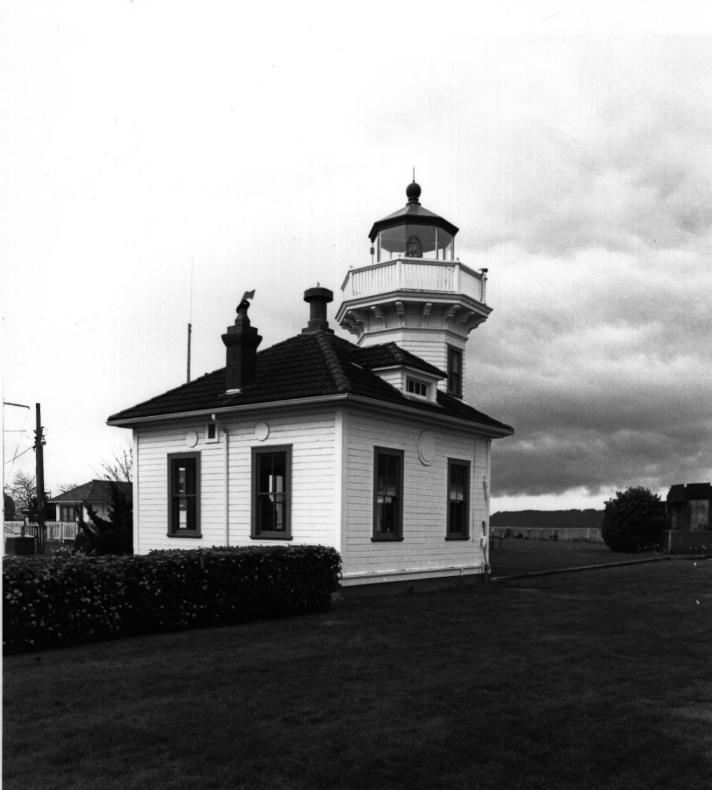

Light house Mukilteo Light Station 608 Front Street Mukilter, Snohomish County, WA By Rakelyn Wright 03/08 View to North 9 of 19

Light house Mukiltee Light Station 608 Front Street Makilter, Snohomish Co., WA By Katelyn Wright 03/08 View to Southwest 10 0819