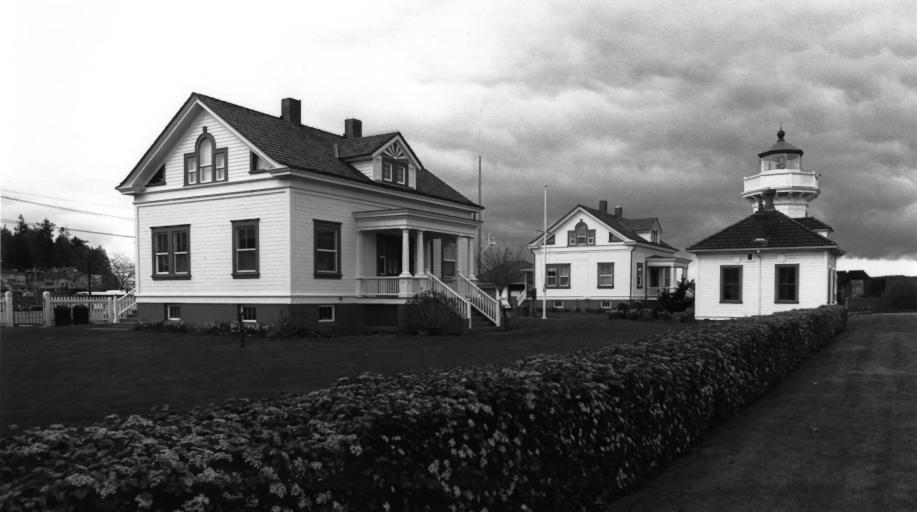

Mukilteo Light Station 608 Front Street Mukilteo, Brohomish Lo, WA By Ratelyn Wright 03/08 Light Station View to North

1 MS 19 Clight Station Ensemble South Elevation

Keepers' Dwellings and Lighthouse Mukilter Light Station 608 Front Street Mukilteo, Snohomish Co, WA By Ratelyn Wright 03/08 View to Southwest 2 of 19