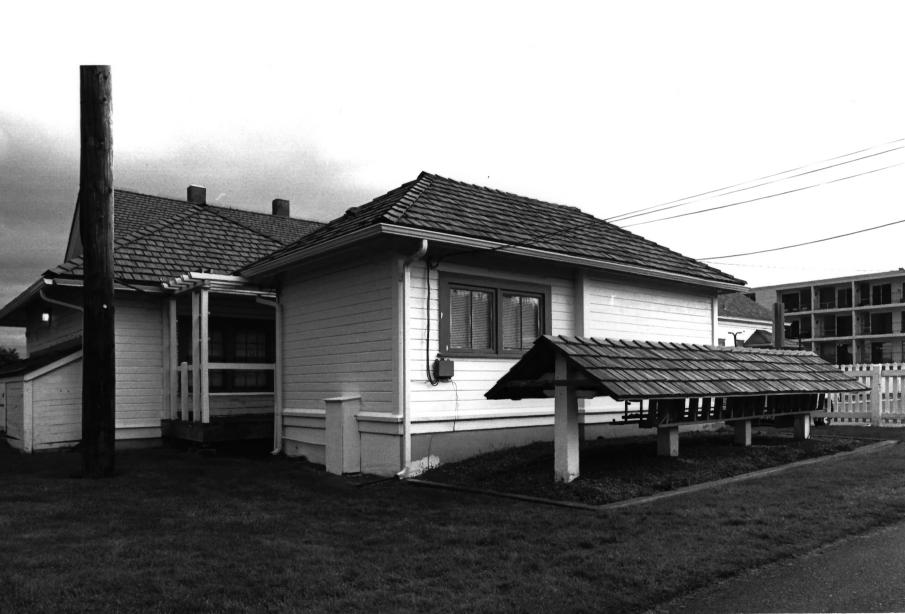

Light Station Mukilteo Light Station 608 Front Street Co, WA Muhilteo, Snohomish By Katelyn Wright 03/08 View to East 15 of 19

Garage, Dilhouse, Ladder shed Mukilter Light Station 608 Front Street Mukilter, Snohomish Co., WA By Katelyn Wright 03/08 View to North east 16 of 19