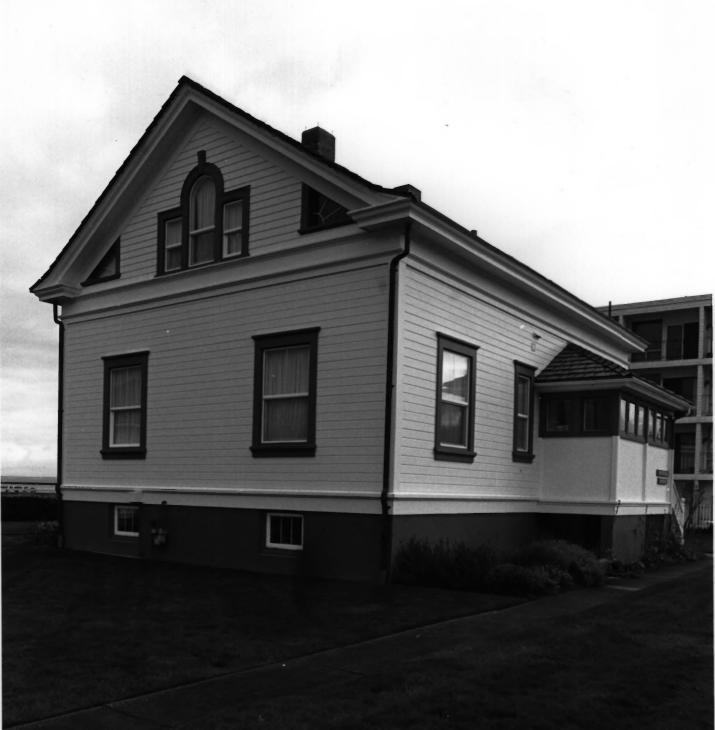

Assistant Keeper's Dwelling Mukilteo Light Station 608 Front Street Mukilteo, Snohomish Co. WA By Katelyn Wright 03/08 View to Southeast 7 05 19

Assistant Keeper's Dwelling Mukilteo Light Station 608 Front Street WA Mukiltuo, Snohomish Co, By Ratelyn Wright 03/08 View to West 8 of 19