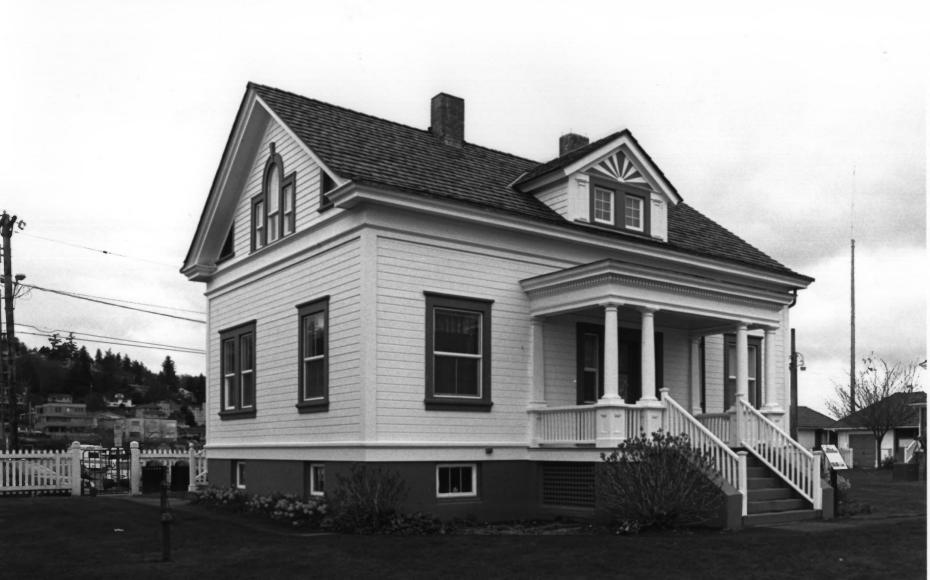

Keeper's Dwelling Mukilteo Light Station 608 Front Street WR Mukilteo, Snohomish Co, By Katelyn Wright 03/08 View to Southwest 30f 19

1 1.2 4 4.7

Keeper's Dwelling Mukilteo Light Station 208 Front Street Muhilleo, Snohomish Co., WA By Kakelyn Wright 03/08 View to Southeast 4 05 19