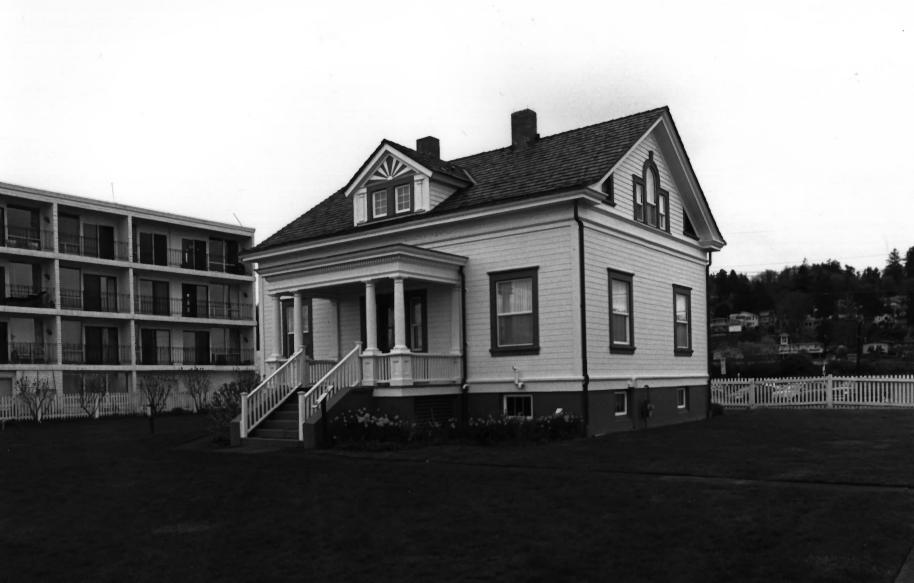

Keepers Dwelling Mukilteo Light Station 208 Front Street Mukilteo, Snohomisklo. WA By Ratelyn Wright 03/08 Northeast View to 50/19

Keeper's Dwelling Makilteo Light Station 608 Front Street WA Mukilteo, Snohomishico, By Katelyn Wright 03108 Central Stair le of 19