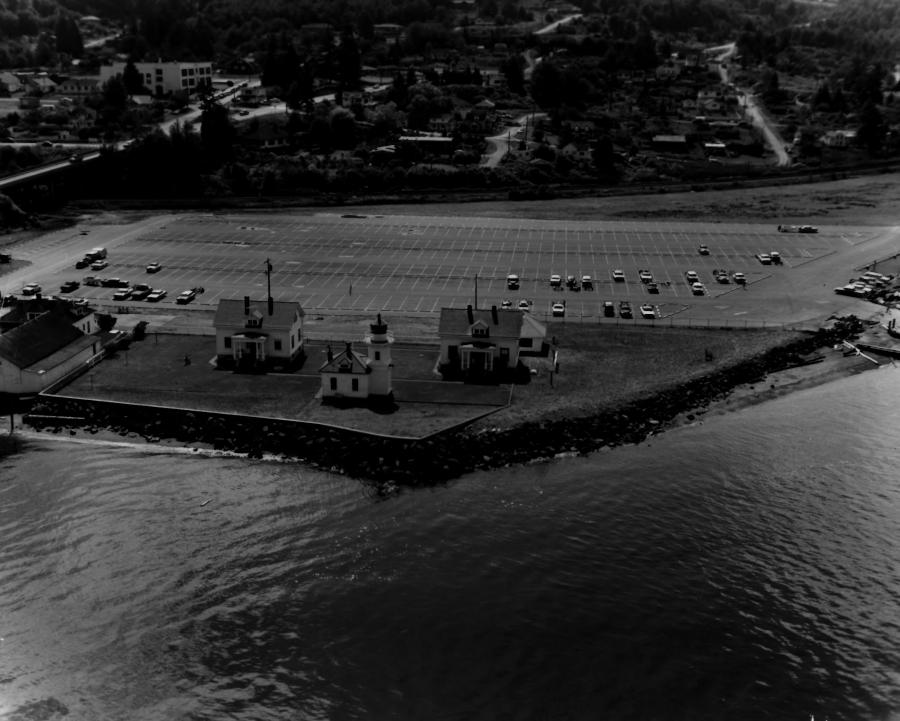

|            | HED PLEASE CREDIT                                                                                                                                                   |                                                                                   |  |  |
|------------|---------------------------------------------------------------------------------------------------------------------------------------------------------------------|-----------------------------------------------------------------------------------|--|--|
| RELEASE :  | OAST GUARD PHOTOGRAPH                                                                                                                                               |                                                                                   |  |  |
| 13 CGD 082 | 216293                                                                                                                                                              |                                                                                   |  |  |
|            | orm No. 10-301a<br>Jev. 10-73)<br>UNITED STATES DEPARTMENT OF THE INTERIOR<br>NATIONAL PARK SERVICE                                                                 | FOR NPS USE ONLY                                                                  |  |  |
|            | NATIONAL REGISTER OF HISTORIC PLA<br>PROPERTY PHOTOGRAPH FORM                                                                                                       | ACES RECEIVED FEB 7 1977<br>DATE ENTERED OCT 2 1 1977                             |  |  |
|            | SEE INSTRUCTIONS IN HOW TO COMPLETE NATIONAL REGISTER FORMS<br>TYPE ALL ENTRIES ENCLOSE WITH PHOTOGRAPH                                                             |                                                                                   |  |  |
|            | 1 NAME                                                                                                                                                              |                                                                                   |  |  |
|            | HISTORIC<br>Mukilteo Light Station                                                                                                                                  |                                                                                   |  |  |
|            | AND/OR COMMON                                                                                                                                                       |                                                                                   |  |  |
|            | 2. LOCATION                                                                                                                                                         |                                                                                   |  |  |
|            | CITY. TOWNVICINITY OFVICINITY OF                                                                                                                                    | COUNTY STATE<br>Snohomish Wash.                                                   |  |  |
|            | 3 PHOTO REFERENCE                                                                                                                                                   |                                                                                   |  |  |
|            | PHOTO CREDIT 13th Coast Guard District                                                                                                                              | DATE OF PHOTO 1962                                                                |  |  |
|            | NEGATIVE FILED AT 13th Coast Guard District                                                                                                                         |                                                                                   |  |  |
|            | 4 IDENTIFICATION                                                                                                                                                    |                                                                                   |  |  |
|            | DESCRIBE VIEW, DIRECTION, ETC. IF DISTRICT, GIVE BUILDING NAME & STREE<br>Looking Southerly with light and fog signal<br>two residences just behind. The lighthouse | Structure in center and PHOTO NO. $\#/g^{\vee}$ only is being nominated. 08216293 |  |  |