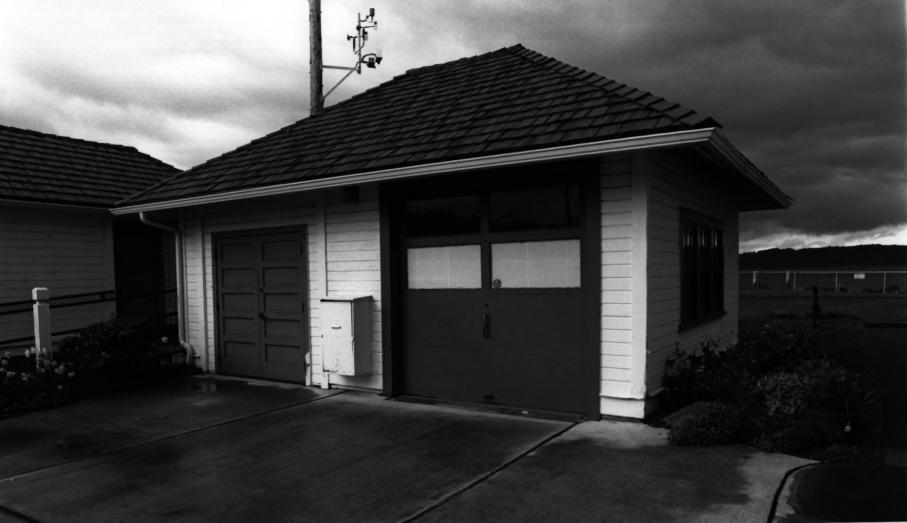

Garage Mukiltuo Light Station 608 Front Street WA Nakilteo, Snokomish Co., By Katolyn Wright 03/08 View to West

1704 19

Garage Mukilteo Light Station 608 Front Street Mukilheo, Snohomish Co., WA By Ratelyn Wright Garage Interior, View of original doors from angine house 180519