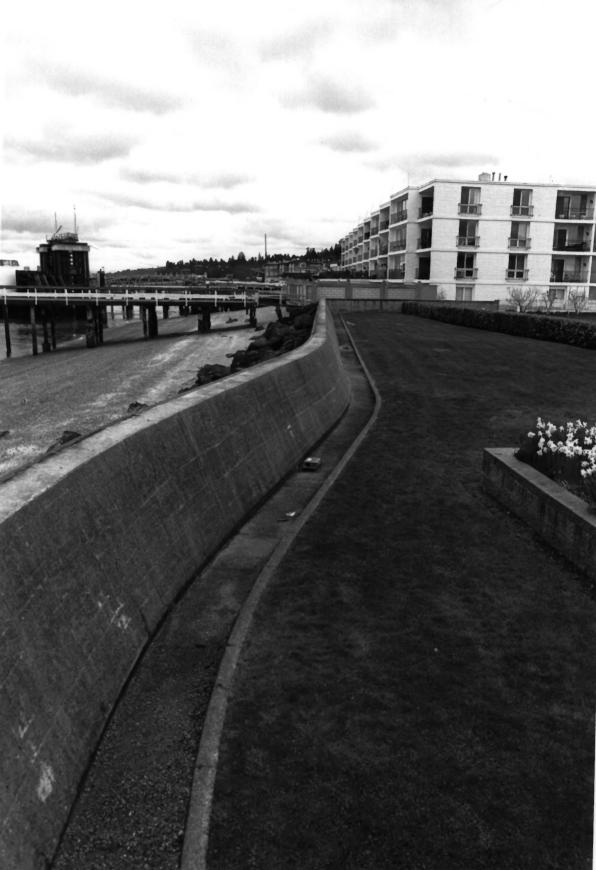

Light house Mukilteo Light Station 608 Front Street Muhilteo, Sno homish Co., WA By Kakelyn Wright 03/08 Tower, Fresnel Lens View to North 13 of 19

Seawall Mukilteo Light Station 608 Front Street Mukilteo, Snohomish Co., WA By Ratelyn Wright 03/08 View to East 14 05 19