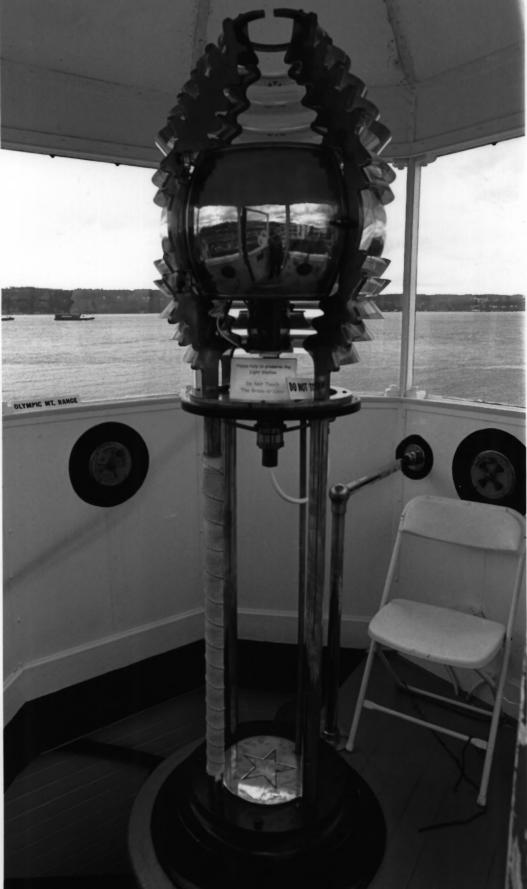

Light house Mukilteo Light Station 608 Front Street Muhilteo, Sno homish Co., WA By Kakelyn Wright 03/08 Tower, Fresnel Lens View to North 13 of 19

Seawall Mukilteo Light Station 608 Front Street Mukilteo, Snohomish Co., WA By Ratelyn Wright 03/08 View to East 14 05 19