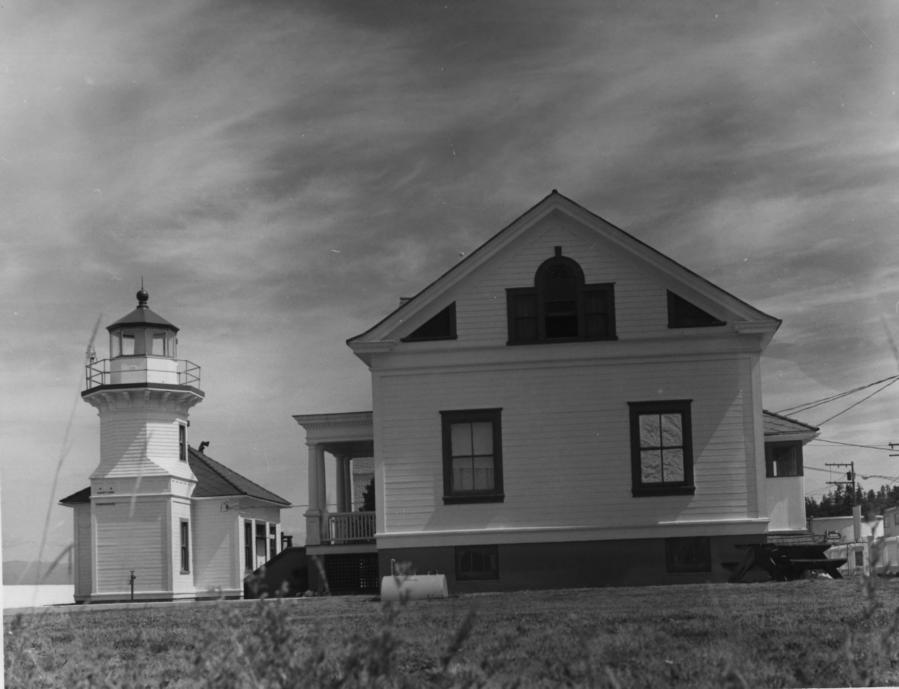

Mukilteo Light Station 608 Front Street Mukilteo, Brohomish Lo, WA By Ratelyn Wright 03/08 Light Station View to North

1 MS 19 Clight Station Ensemble South Elevation

Keepers' Dwellings and Lighthouse Mukilter Light Station 608 Front Street Mukilteo, Snohomish Co, WA By Ratelyn Wright 03/08 View to Southwest 2 of 19

Keeper's Dwelling Mukilteo Light Station 608 Front Street WR Mukilteo, Snohomish Co, By Katelyn Wright 03/08 View to Southwest 30f 19

1 1.2 4 4.7

Keeper's Dwelling Mukilteo Light Station 208 Front Street Muhilleo, Snohomish Co., WA By Kakelyn Wright 03/08 View to Southeast 4 05 19