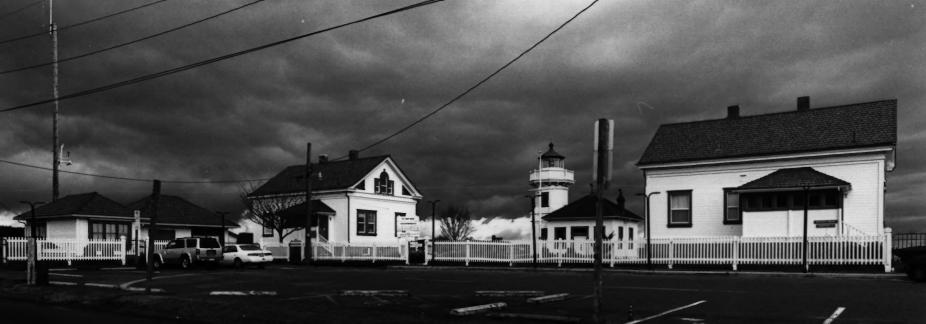

Light Station Mukilteo Light Station 608 Front Street Co, WA Muhilteo, Snohomish By Katelyn Wright 03/08 View to East 15 of 19

Garage, Dilhouse, Ladder shed Mukilter Light Station 608 Front Street Mukilter, Snohomish Co., WA By Katelyn Wright 03/08 View to North east 16 of 19