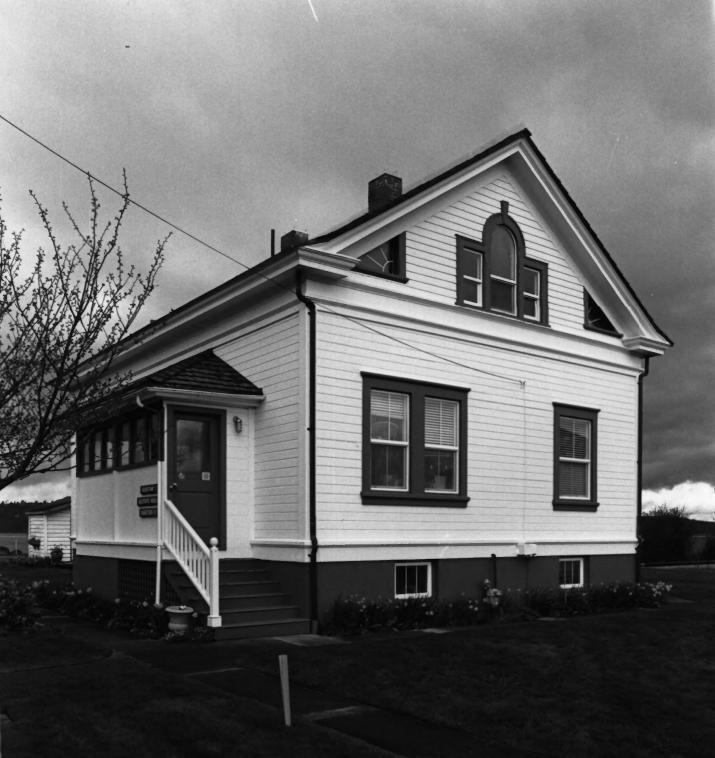

Assistant Keeper's Dwelling Mukilteo Light Station 608 Front Street Mukilteo, Snohomish Co. WA By Katelyn Wright 03/08 View to Southeast 7 05 19

Assistant Keeper's Dwelling Mukilteo Light Station 608 Front Street WA Mukiltuo, Snohomish Co, By Ratelyn Wright 03/08 View to West 8 of 19