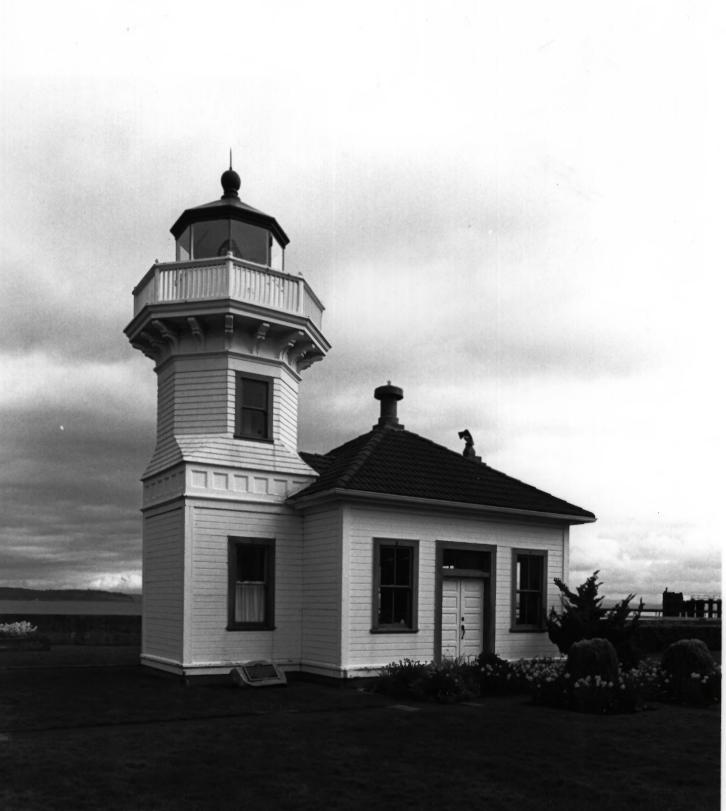

Light house Mukilteo Light Station 608 Front Street Mukilter, Snohomish County, WA By Rakelyn Wright 03/08 View to North 9 of 19

Light house Mukiltee Light Station 608 Front Street Makilter, Snohomish Co., WA By Katelyn Wright 03/08 View to Southwest 10 0819