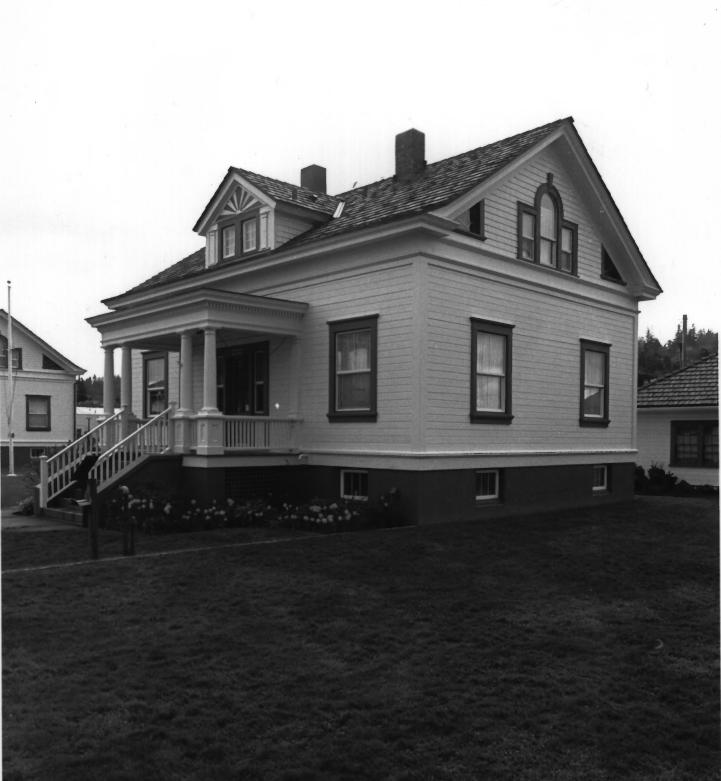

Keeper's Dwelling Mukilteo Light Station 608 Front Street WR Mukilteo, Snohomish Co, By Katelyn Wright 03/08 View to Southwest 30f 19

1 1.2 4 4.7

Keeper's Dwelling Mukilteo Light Station 208 Front Street Muhilleo, Snohomish Co., WA By Kakelyn Wright 03/08 View to Southeast 4 05 19