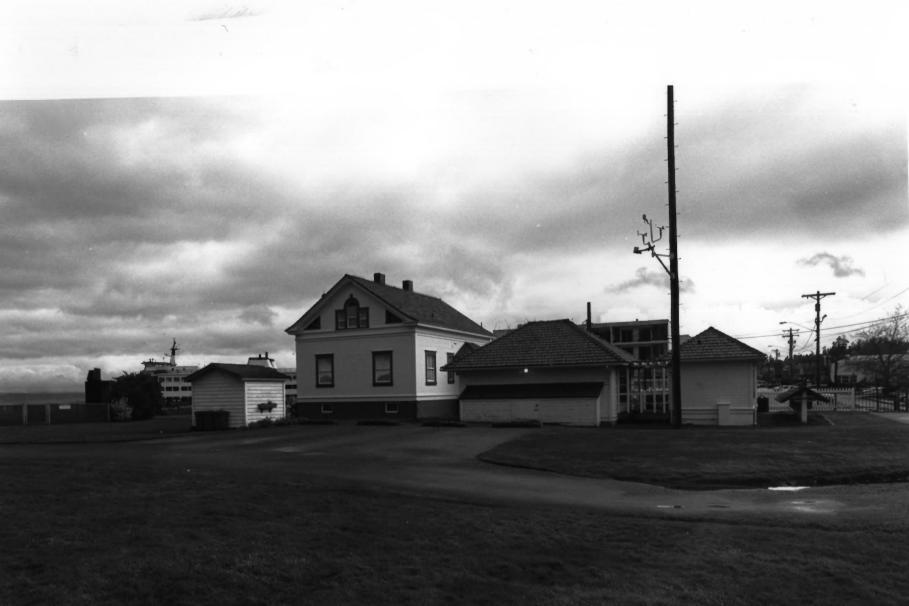

Mukilteo Light Station 608 Front Street Mukilteo, Brohomish Lo, WA By Ratelyn Wright 03/08 Light Station View to North

1 MS 19 Clight Station Ensemble South Elevation

Keepers' Dwellings and Lighthouse Mukilter Light Station 608 Front Street Mukilteo, Snohomish Co, WA By Ratelyn Wright 03/08 View to Southwest 2 of 19