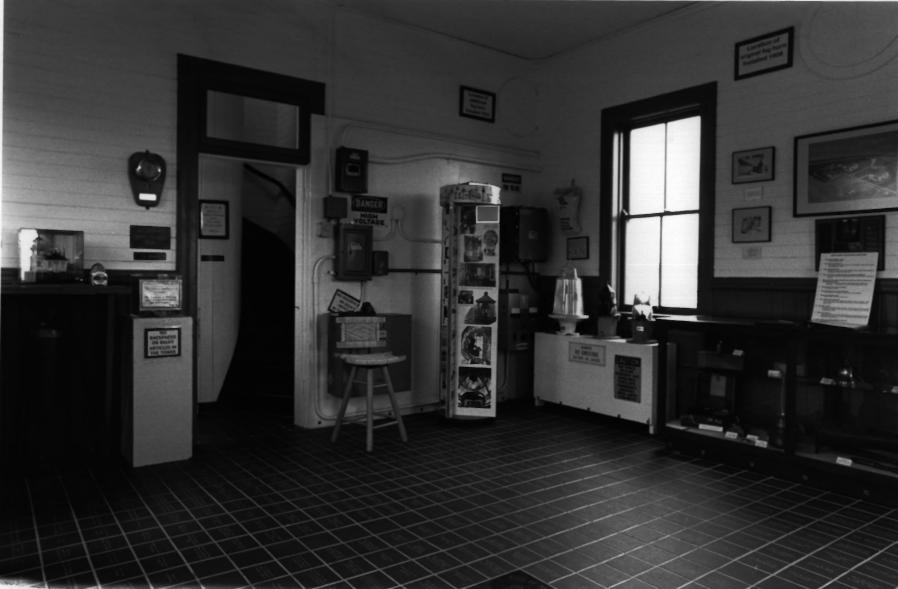

Lighthouse Mukilleo Light Station 608 Front Street Mukilteo, Snohomish Co, WA By Katelyn Wright 03108 Lighthouse Engine Room, View to Tower Stairwell 110519

Lighthouse Mukilteo Light Station 408 Front Street Mukilteo, Snohomish Co., LOA By Katelyn Wright 03/08 Light house tower, interior door 12 05 19