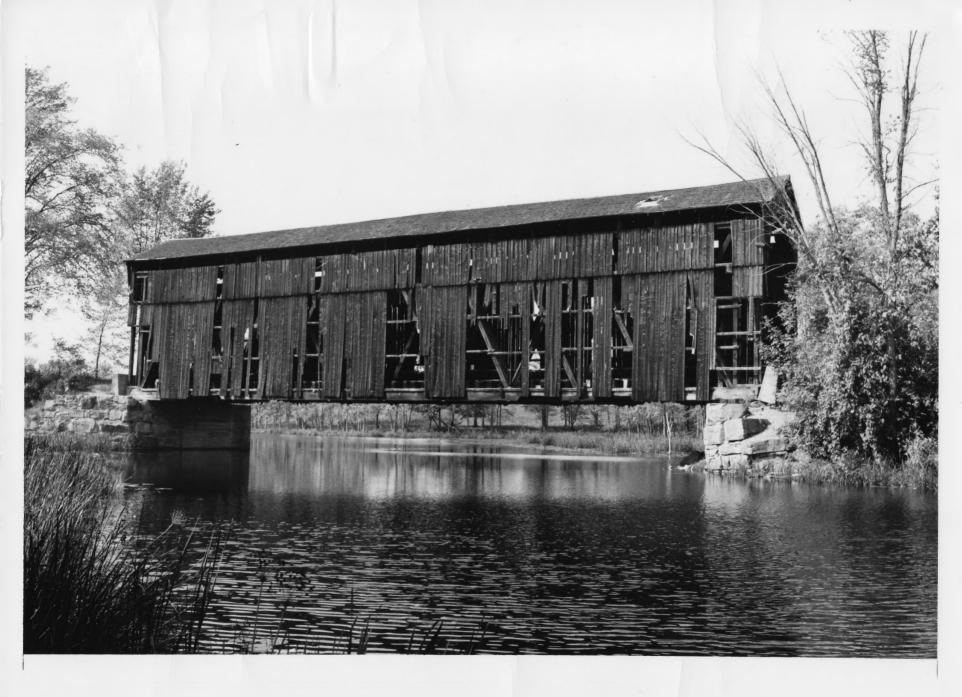

# NATIONAL REGISTER OF HISTORIC PLACES PROPERTY PHOTOGRAPH FORM

(Type all entries - attach to or enclose with photograph)

| 1. NAME                        |                                                             |                                |
|--------------------------------|-------------------------------------------------------------|--------------------------------|
| COMMON                         | AND/OR HISTORIC                                             | NUMERIC CODE (Assigned by NPS) |
| East Shoreham Covered          |                                                             | JUN 1 3 1974                   |
| Railroad Bridge                |                                                             | 30N 1 3 19/4                   |
| 2. LOCATION                    |                                                             |                                |
| STATE                          | COUNTY                                                      | TOWN                           |
| Vermont                        | Addison                                                     | Shoreham                       |
| STREET AND NUMBER              |                                                             |                                |
| -                              | emon Fair River,                                            | 0.2 mile west of East Shoreham |
| 3. PHOTO REFERENCE             |                                                             |                                |
| PHOTO CREDIT Hugh H. Henry     | DATE                                                        | NEGATIVE FILED AT              |
| for Vt. Division of            |                                                             | Vermont Division of            |
| Historic Sites                 | September 197                                               | 3 Historic Sites               |
| 4. IDENTIFICATION              |                                                             | TIGIT                          |
| DESCRIBE VIEW, DIRECTION, ETC. |                                                             | 5)10//>                        |
|                                |                                                             |                                |
| View of south elevation.       |                                                             | RECEIVED YOU                   |
|                                |                                                             | J. MAN O. O. H.                |
|                                |                                                             | MAN 2 8 1974                   |
| . / 6 0000                     | FRTV OF THE                                                 | MATIONIAL DIMENTO E            |
| - / M 3 PKIIP                  | ERTY OF THE                                                 | DEN COLOR                      |
| , , ,                          | Short S. S. S. Short S. | L'ALCISTE O                    |
|                                |                                                             | TEILINI)                       |
|                                |                                                             | GPO 932-00                     |