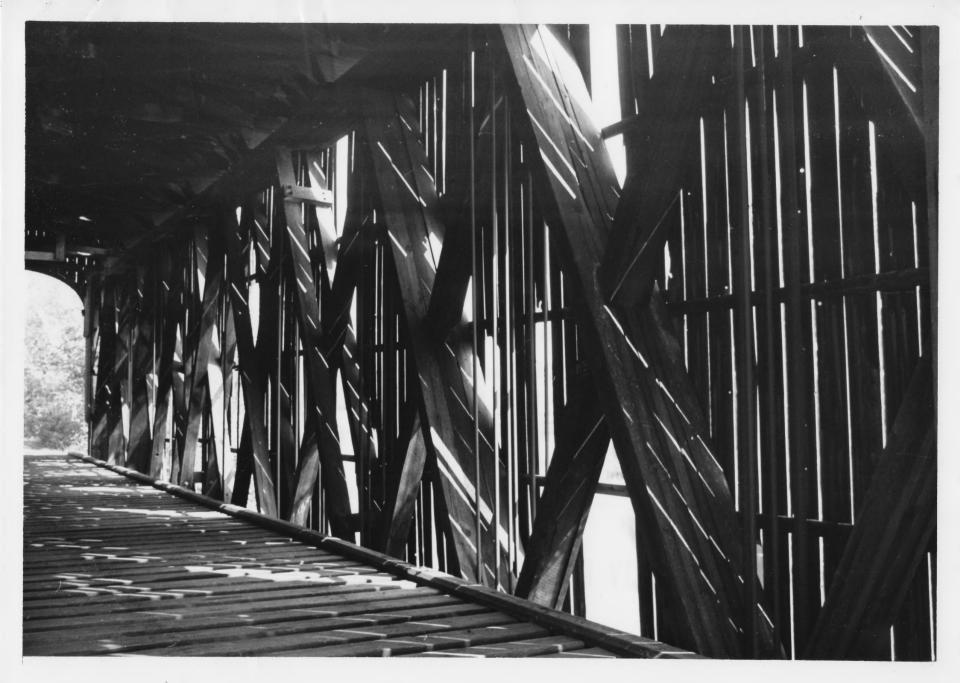

6-13.74-d.012.

VERMONT DIVISION OF HISTORIC SITES

COUNTY Addison TOWN Shoreham.

SUBJECT East Shoreham covered railroad bridge

DATE 9/1973 FILE # 73-A-50

VIEW interior of south truss