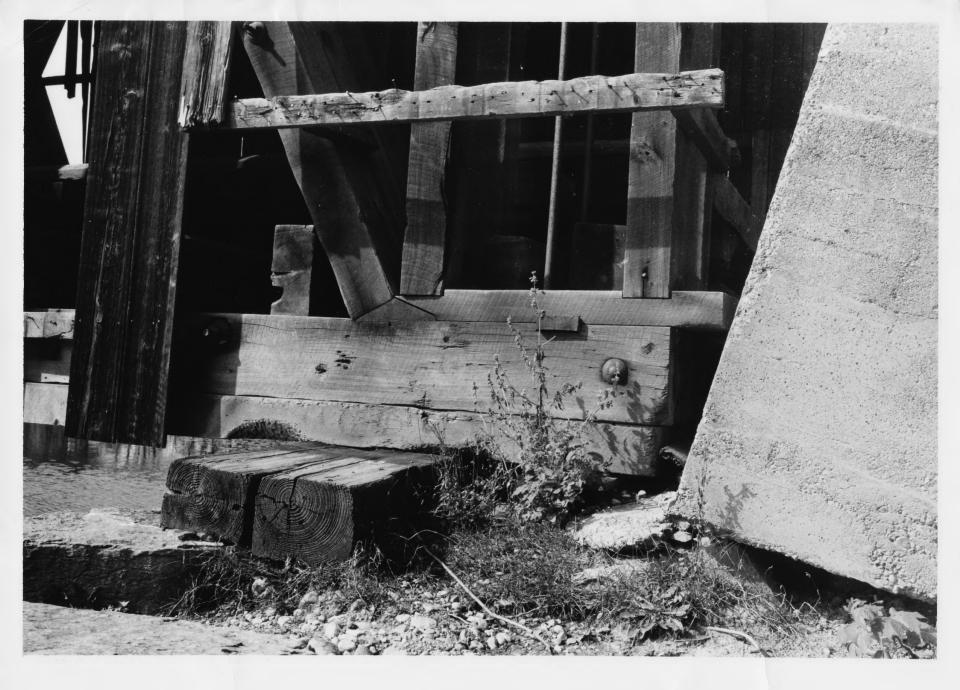

# NATIONAL REGISTER OF HISTORIC PLACES PROPERTY PHOTOGRAPH FORM

(Type all entries - attach to or enclose with photograph)

| I. NAME                                  |                                               | (4 1 - 11 - 17                                       |  |
|------------------------------------------|-----------------------------------------------|------------------------------------------------------|--|
| соммон                                   | AND/OR HISTORIC                               | NUMERIC CODE (Assigned by NPS)                       |  |
| East Shoreham Covered<br>Railroad Bridge |                                               | JUN 1 3 1974                                         |  |
| 2. LOCATION                              |                                               |                                                      |  |
| STATE                                    | COUNTY                                        | TOWN                                                 |  |
| Vermont                                  | Addison                                       | Shoreham                                             |  |
| STREET AND NUMBER                        | 51161                                         | 3                                                    |  |
| Former railroad across                   | Lemon Fair River REFEREN                      | ite west of East Shoreham                            |  |
| 3. PHOTO REFERENCE                       |                                               | 14                                                   |  |
| PHOTO CREDIT Hugh H. Henry               | DATE M JAN 2 8 1974                           | Wegative filed at Wermont Division of                |  |
| for Vt. Division of                      | MATHONIA!                                     | Historic Sites                                       |  |
| Historic Sites                           | September 1973UNAL                            | mistoric sites                                       |  |
| 4. IDENTIFICATION                        | Laiste                                        | 0                                                    |  |
| DESCRIBE VIEW, DIRECTION, ETC.           | WILLS I                                       |                                                      |  |
| parts of Howe truss, in                  | r east corner of south cluding patented angle | truss; shows typical iron block (center) and vertica |  |
| tension members.                         | PROPERTY OF I                                 | H MATOWAL REGISTER                                   |  |