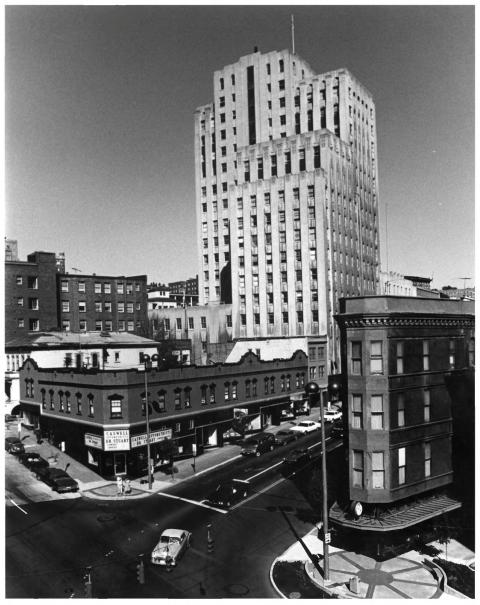

DEC 30 1977 Tacoma, Washington View from southwest at corner of St. Helens and Ninth NOV 21 1978 Christopher Petrich Community Development Department, City of Tacoma August, 1977

Rhodes Medical Arts Building