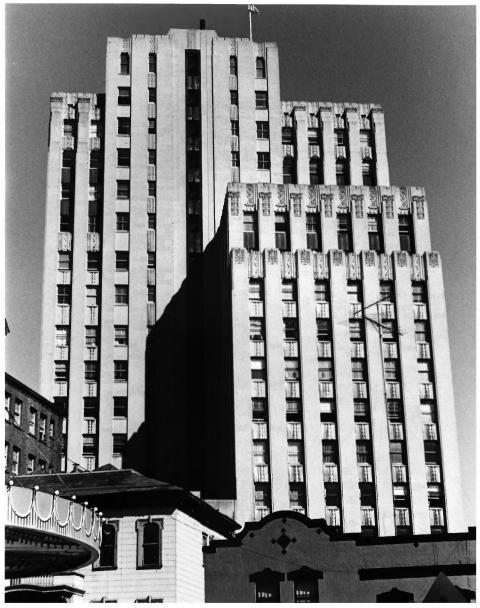

Rhodes Medical Arts Building DEC 30 1977 Tacoma, Washington South elevation, from Ninth Street NOV 2 1 1978 Christopher Petrich Community Development Department, City of Tacoma

August, 1977

2 of 4

NOV 2 1 1978 Rhodes Medical Arts Building Tacoma, Washington DEC 30 1977 Decorative detail Christopher Petrich Community Development Department, City of Tacoma August, 1977