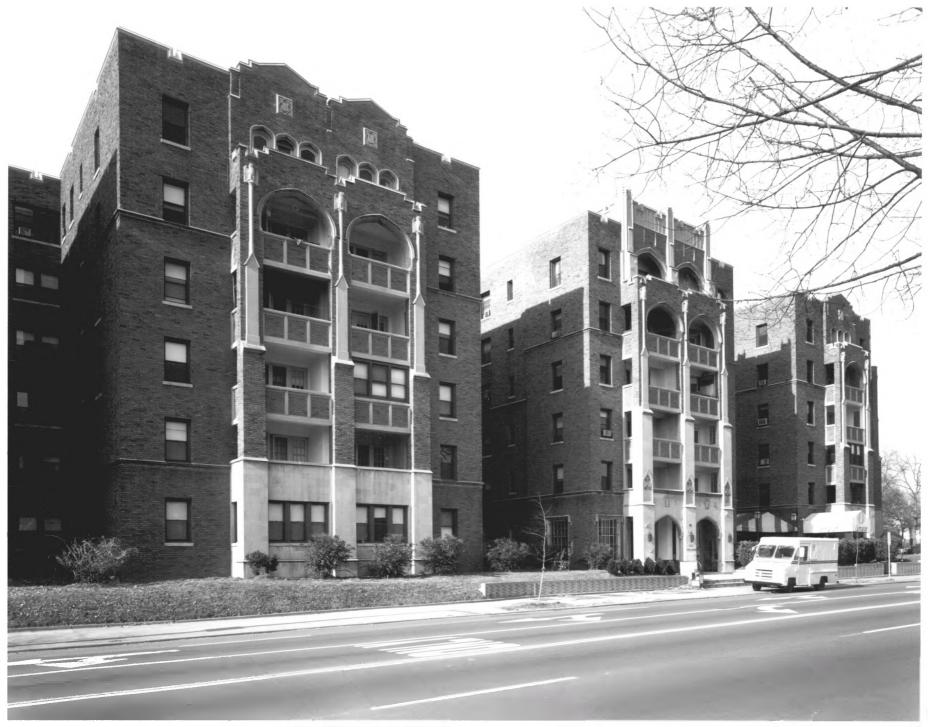

ALBAN TOWERS APARTMENT BUILDING WASHINGTON, D.C. OCTOBER 1500 NATIONAL GALLERY OF ART FRONT ELEVATION FACINE SOUTHLIEST PHOTO

ALBAN TIWERS APAPTMENT BUILDING WASHINGTON, D.C. OCTOPIE 1986 NATIONAL CIALLERY OF ART SIDE ELEVATION PACING LIEST PItoto 2