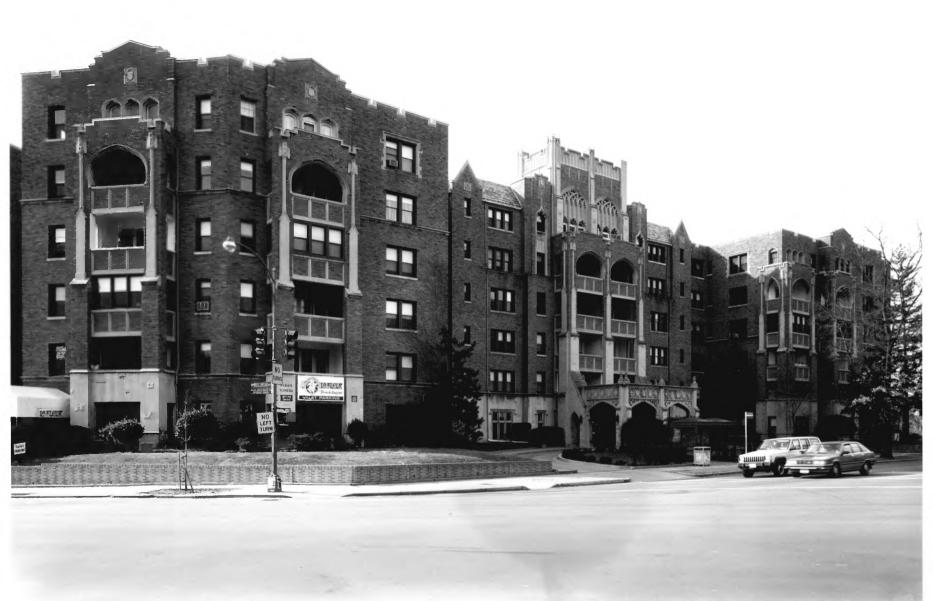

ALBAN TOWERS APARTMENT BUILDING WASHINGTON, D.C. OCTOBER 1500 NATIONAL GALLERY OF ART FRONT ELEVATION FACINE SOUTHLIEST PHOTO

ALBAN TIWERS APAPTMENT BUILDING WASHINGTON, D.C. OCTOPIE 1986 NATIONAL CIALLERY OF ART SIDE ELEVATION PACING LIEST PItoto 2