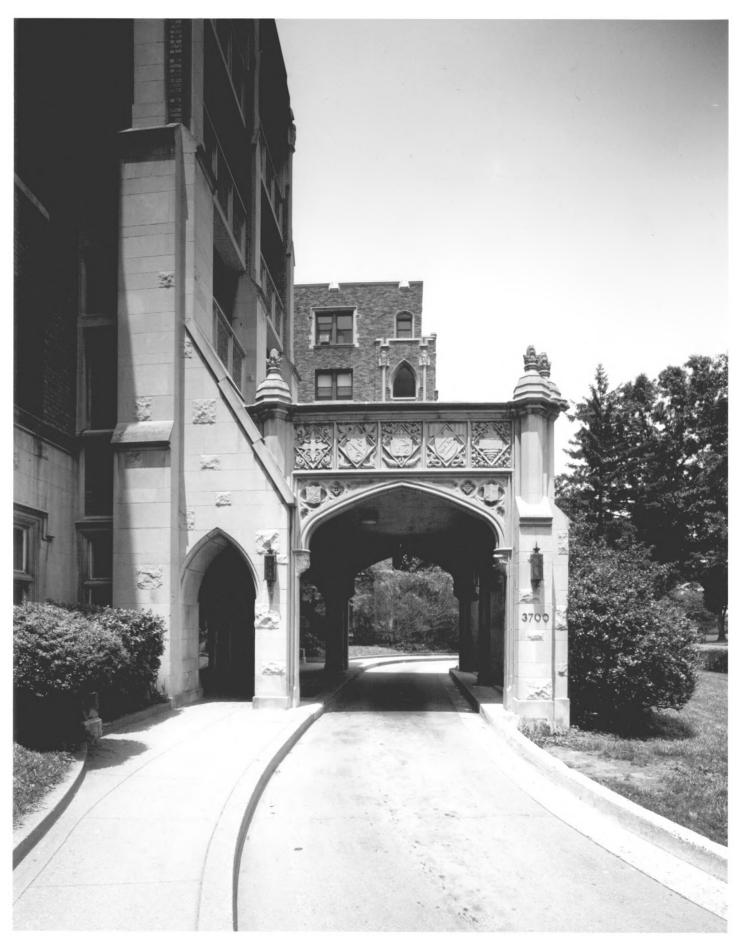

ALRIAN TO WERE APAPTMENT BUILDING WASHINGTTON, D.C. OCTOPER 1958 NATIONAL GALLERY OF XRT POPTE- COCHERE

FACING NOPTHWEST

PHOTO 3

ALBAN TOWERS APAPTMENT BUILDING WASHINGTON, D.C. OUT = BER 1938 NATIONAL GALLERT OF ART FIRST FLOOR CORPIDOR PHOTO A