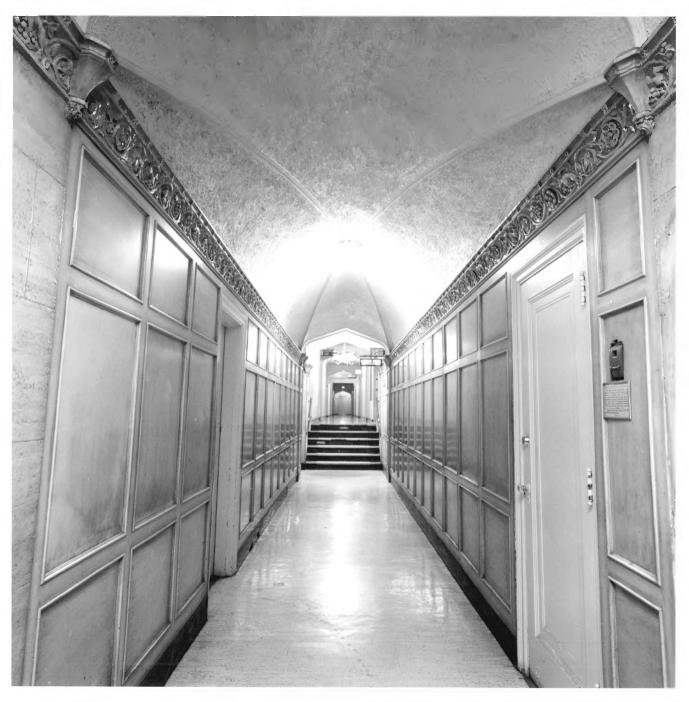

ALRIAN TO WERE APAPTMENT BUILDING WASHINGTTON, D.C. OCTOPER 1958 NATIONAL GALLERY OF XRT POPTE- COCHERE

FACING NOPTHWEST

PHOTO 3

ALBAN TOWERS APAPTMENT BUILDING WASHINGTON, D.C. OUT = BER 1938 NATIONAL GALLERT OF ART FIRST FLOOR CORPIDOR PHOTO A

ALBAN TOWERS APAPTMENT PULLDING WASHINGTON, D.C. OCTOREX 15,90% NATIONAL GALLERT THAT UPPER FLOOR COPPIDOR PHOTO 5

ALPAN TOWERS APARTMENT FUILDING What we ton , D.C. フェアコピモア 1956 NATIONAL GALLEPT OF AFT UPER PLOUP CIPPING PHOTO 6