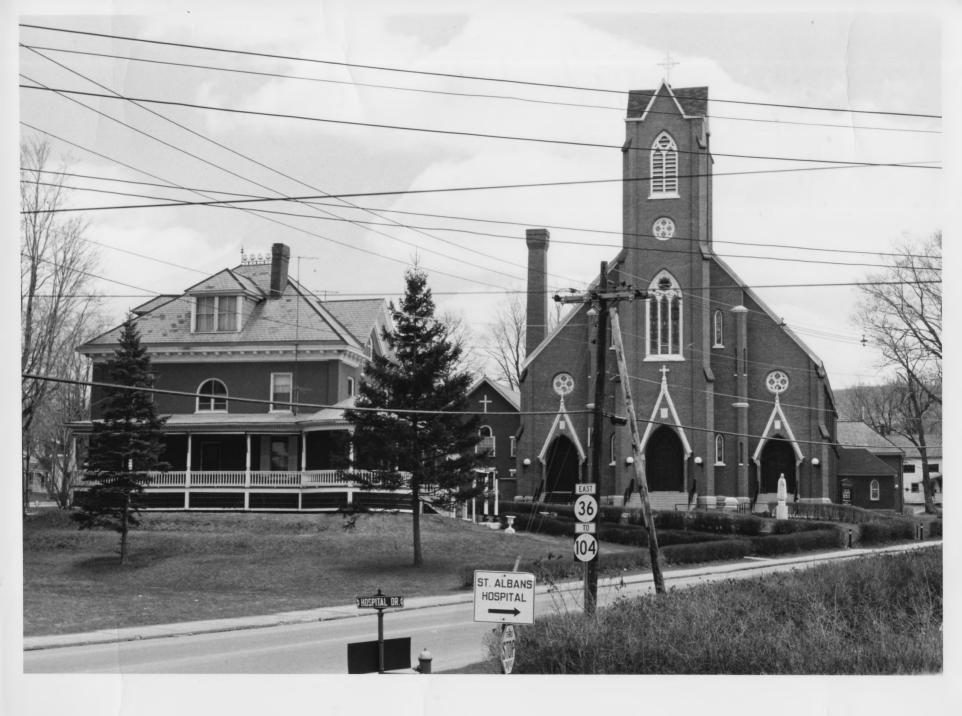

79A 43 17A

St. Albans Historic District
St. Albans, VT Franklin & FEB 2 6 1980
Credit: C. Richard Morsbach
Date: Spring 1979
Negative filed at Vermont Division for
Historic Preservation

Description: Lower Main St., Southern boundary of District. View facing N.