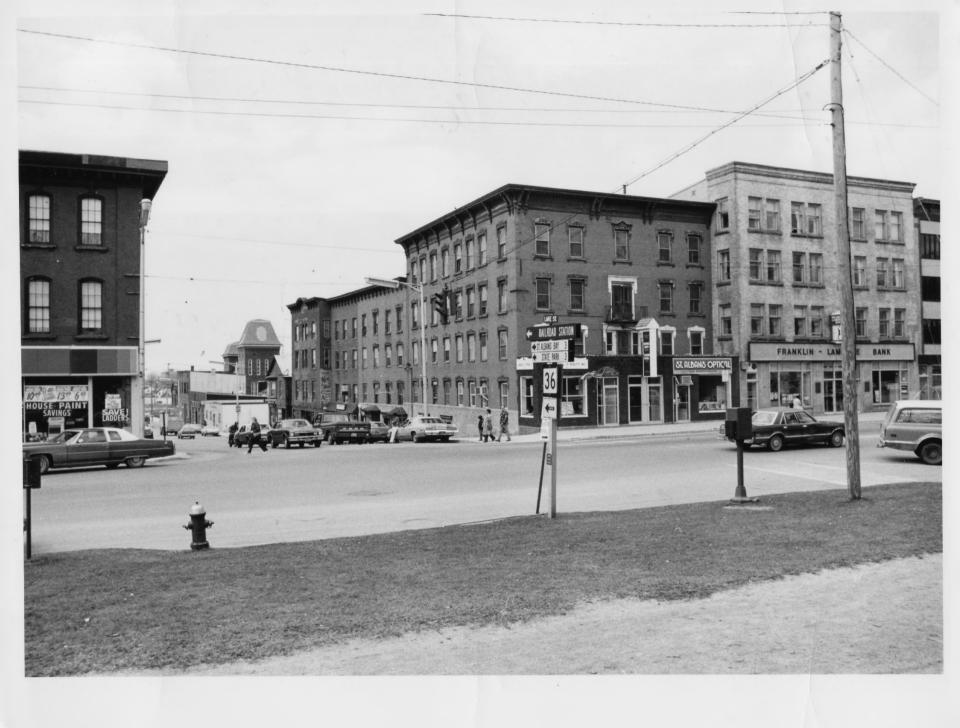

Vt. Div. for Historic Preservation Franklin County St. Albans 11/79 Kingman Street 79-A-303 Margaret DeLaittre St. Albans Historic District
St. Albans, VT franklin & FEB 2 6 1980
Credit: Margaret DeLaittre
Date: November 1979
Negative filed at Vermont Division for
Historic Preservation
Description: Kingman St. towards Taylor Park. View facing E.
Photograph 8 / 2 7