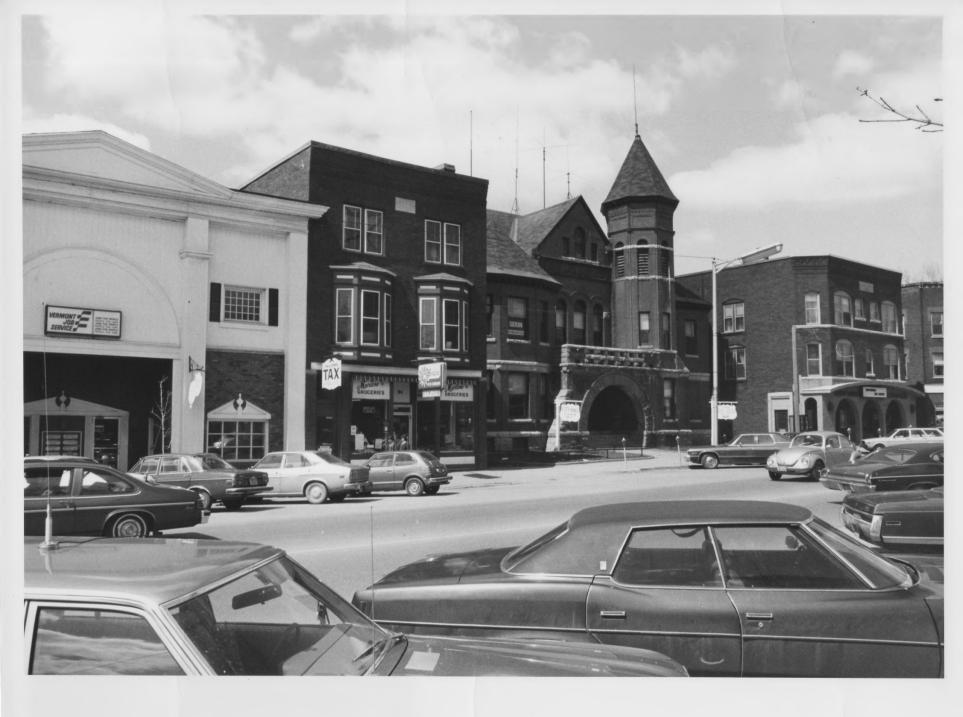

SW. View facing SW.

Photograph 5/27

St. Albans Historic District
St. Albans, VT Franklin Co. FEB 2 6 1980
Credit: C. Richard Morsbach
Date: Spring 1979
Negative filed at Vermont Division for
Historic Preservation
Description: 1st Congregational Church
(#8) and Franklin County Courthouse (#7)

Photograph 6/27on Church St. View SE.

St. Albans Historic District
St. Albans, VT
Credit: C. Richard Morsbach
Date: Spring 1979
Negative filed at Vermont Division for
Historic Preservation
Description: Church St. Bldgs. #4, 5,
6, 7, 8 (R-L). View facing NE.
Photograph 7/27