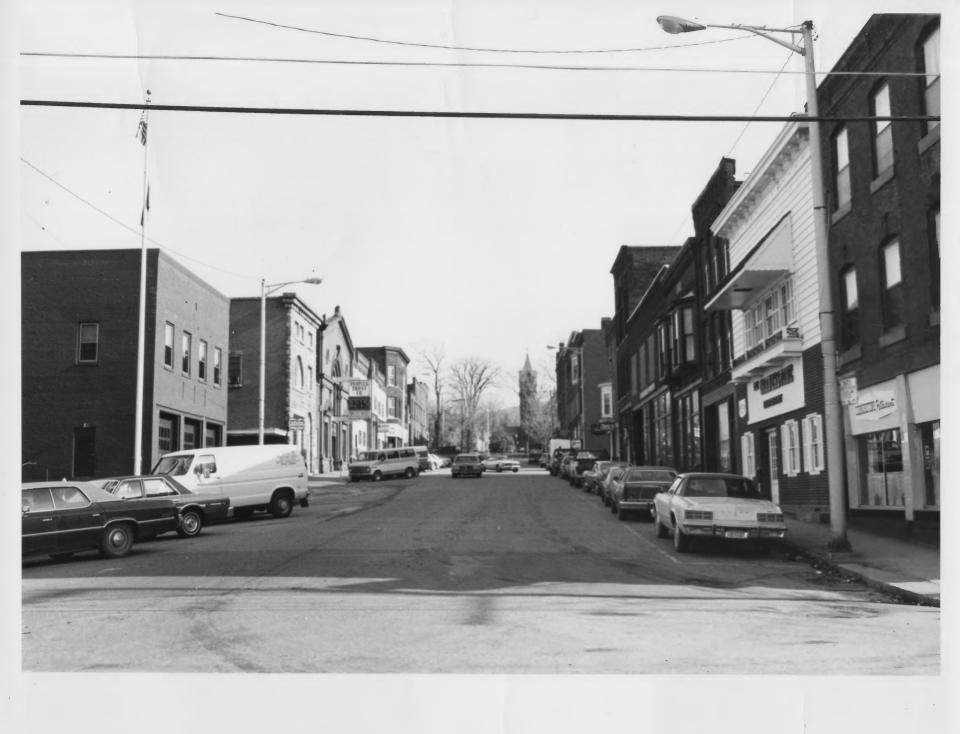

## 79A 43 3A

St. Albans Historic District

St. Albans, VT Franklin (8 FEB 2 6 1980 Credit: Margaret DeLaittre

Date: November 1979

Negative filed at Vermont Division for

Historic Preservation

Description: View of Main St. looking

SW. View facing SW.

Photograph 5/27

St. Albans Historic District
St. Albans, VT Franklin Co. FEB 2 6 1980
Credit: C. Richard Morsbach
Date: Spring 1979
Negative filed at Vermont Division for
Historic Preservation
Description: 1st Congregational Church
(#8) and Franklin County Courthouse (#7)