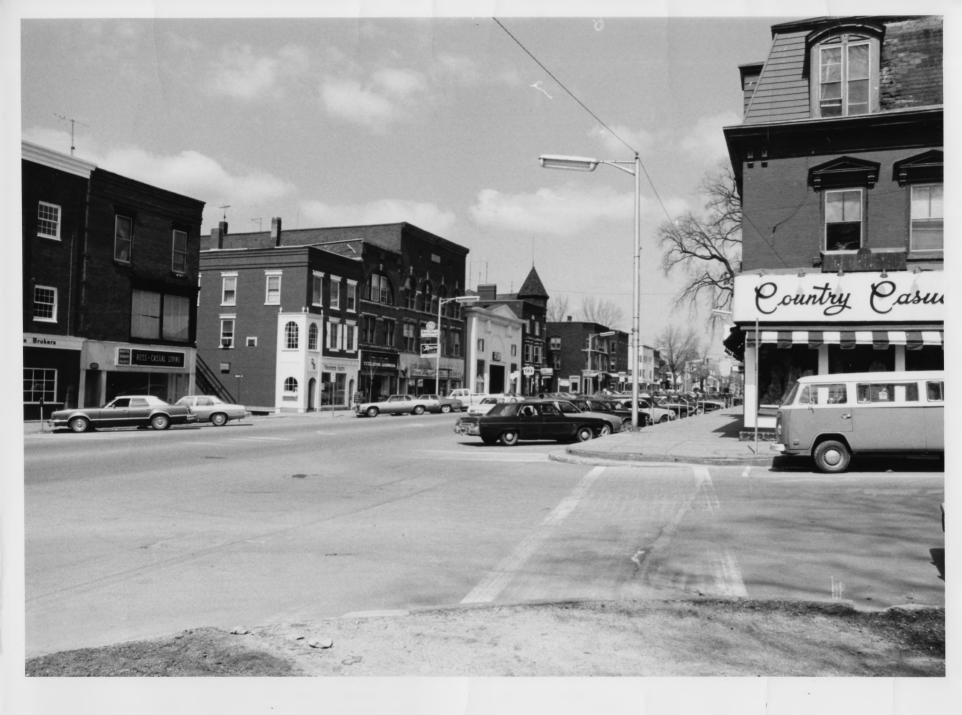

Vt. Div. for Historic Preservation Franklin County St. Albans 11/79 Kingman Street 79-A-303 Margaret DeLaittre St. Albans Historic District
St. Albans, VT franklin & FEB 2 6 1980
Credit: Margaret DeLaittre
Date: November 1979
Negative filed at Vermont Division for
Historic Preservation
Description: Kingman St. towards Taylor Park. View facing E.
Photograph 8 / 2 7