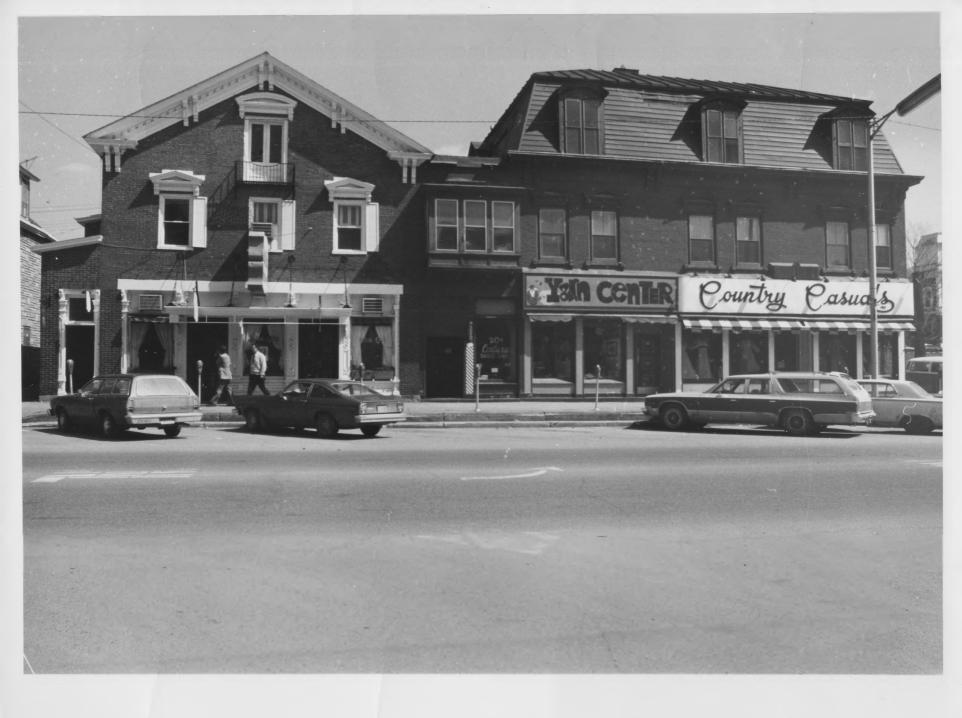

St. Albans Historic District
St. Albans, VT Jamella Cd. FEB 2 6 1980
Credit: Margaret DeLaittre
Date: November 1979
Negative filed at Vermont Division for
Historic Preservation
Description: Bldgs. #54, 53, 52, 51
on Kingman St. View facing north.
Photograph 18/27