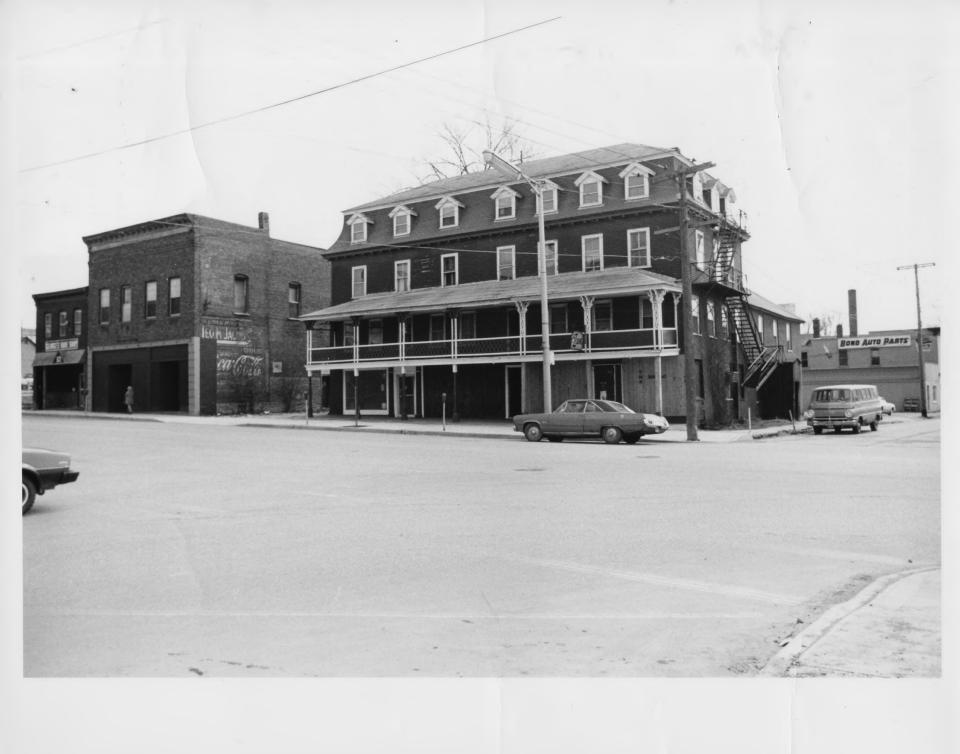

79743142

St. Albans Historic District
St. Albans, VT Franklin Co. FEB 2 6 1980
Credit: C. Richard Morsbach
Date: Spring 1979
Negative filed at Vermont Division for

Historic Preservation
Description: Bldgs. #101, 102, 103.

View facing southeast. Photograph 26/17

79443 184

St. Albans Historic District
St. Albans, VT Frankler CA.FEB 26 1980
Credit: C. Richard Morsbach
Date: Spring 1979
Negative filed at Vermont Division for
Historic Preservation
Description: St. Albans Armory #109.
View facing southwest.
Photograph 27/27