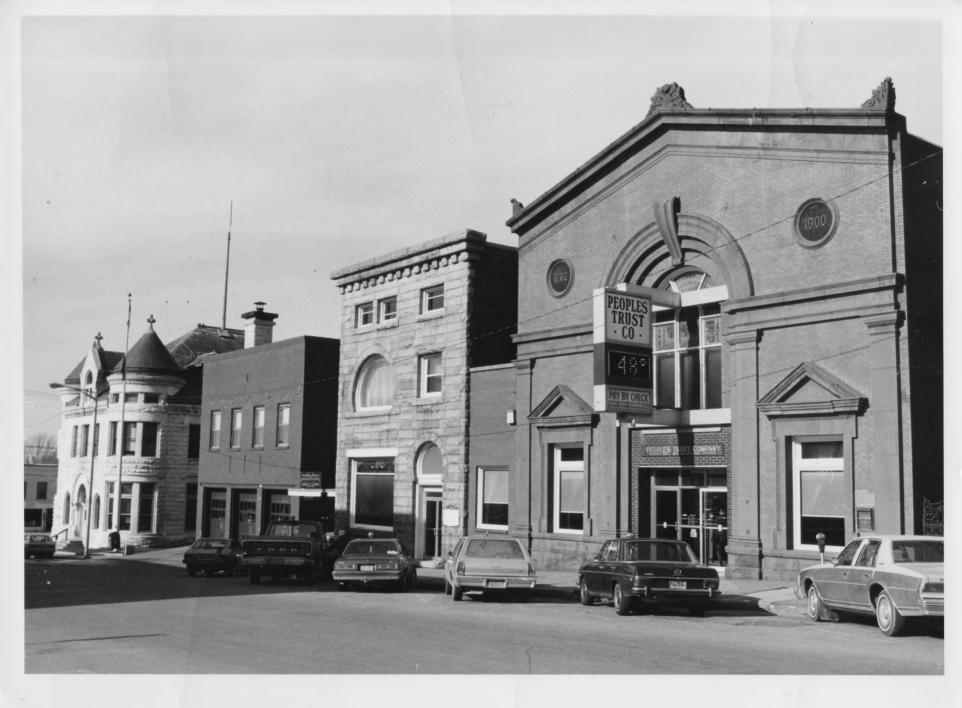

79A4310A

St. Albans Historic District
St. Albans, VT Jamelin Co. FEB 2 6 1980
Credit: Margaret DeLaittre
Date: November 1979
Negative filed at Vermont Division for
Historic Preservation
Description: Customs House, View
facing northeast.
Photograph 19/27