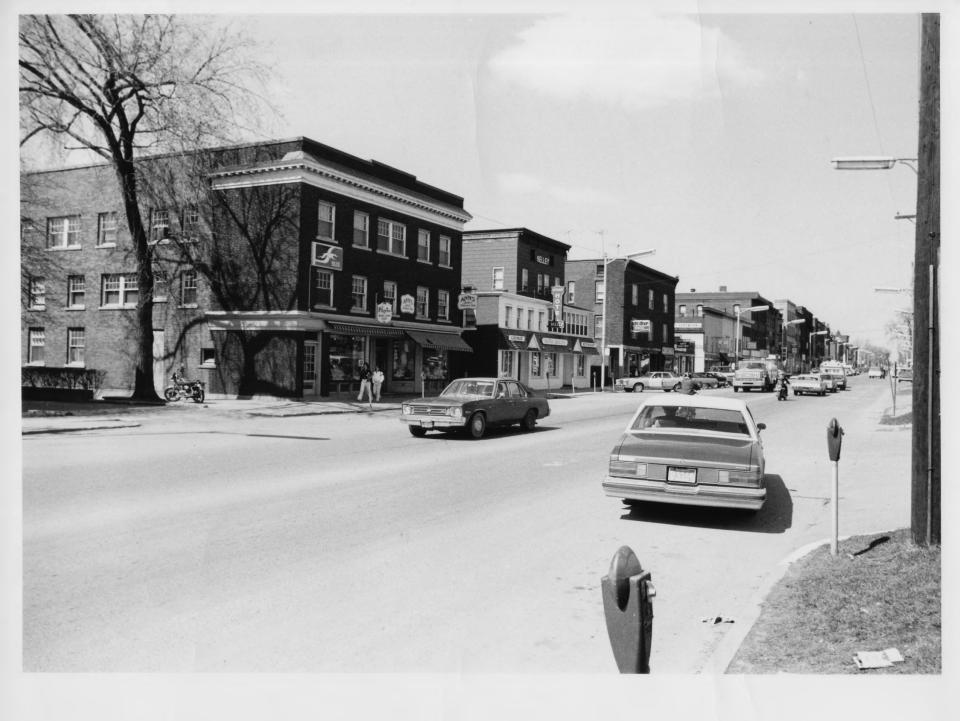

79 A 43 8A

St. Albans Historic District
St. Albans, VT Frendlen Cd. FEB 2 6 1980
Credit: Margaret DeLaittre
Date: November 1979
Negative filed at Vermont Division for
Historic Preservation
Description: Bldgs. #20 & 19 on E
side of Main St. N of Taylor Park.
Photograph 15/2 View facing east.

79A 43 4A

St. Albans Historic District
St. Albans, VT Franklin Cd. FEB 26 1980
Credit: Margaret DeLaittre
Date: November 1979
Negative filed at Vermont Division for Historic Preservation
Description: Bldgs. #34, 35, 36 on W side of Main St. N of Taylor Park.
Photograph 16/2/View facing northwest.