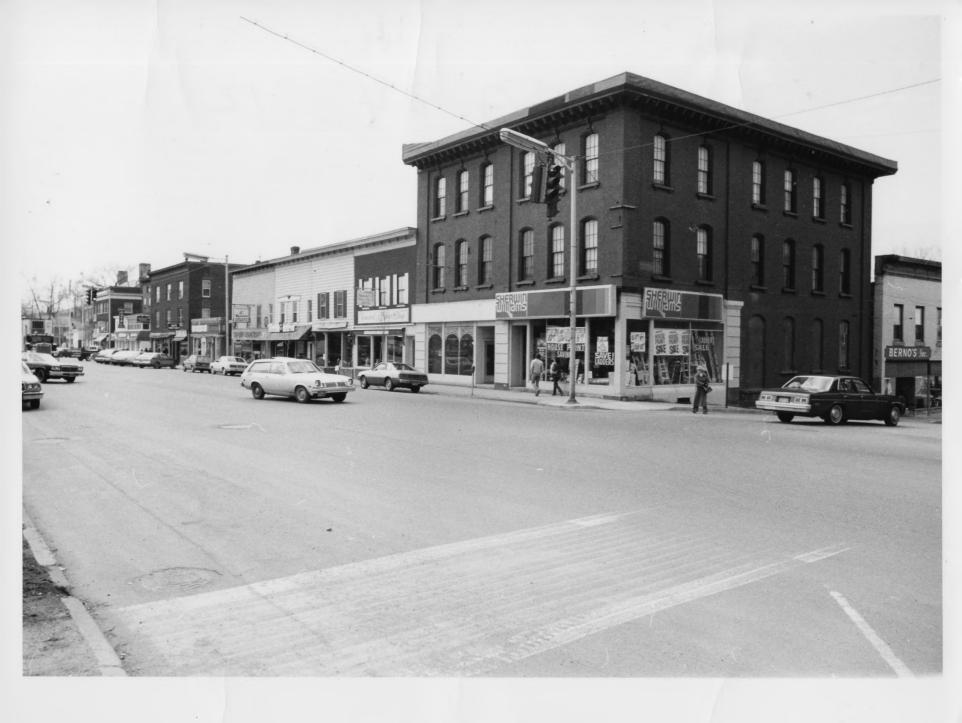

## 79 A 303 12

St. Albans Historic District
St. Albans, VT Franklin Ld. FEB 26 1980
Credit: Margaret DeLaittre
Date: November 1979
Negative filed at Vermont Division for Historic Preservation
Description: West side of Main St. bldgs. #64-61 (L-R). View facing west. Photograph 21/27