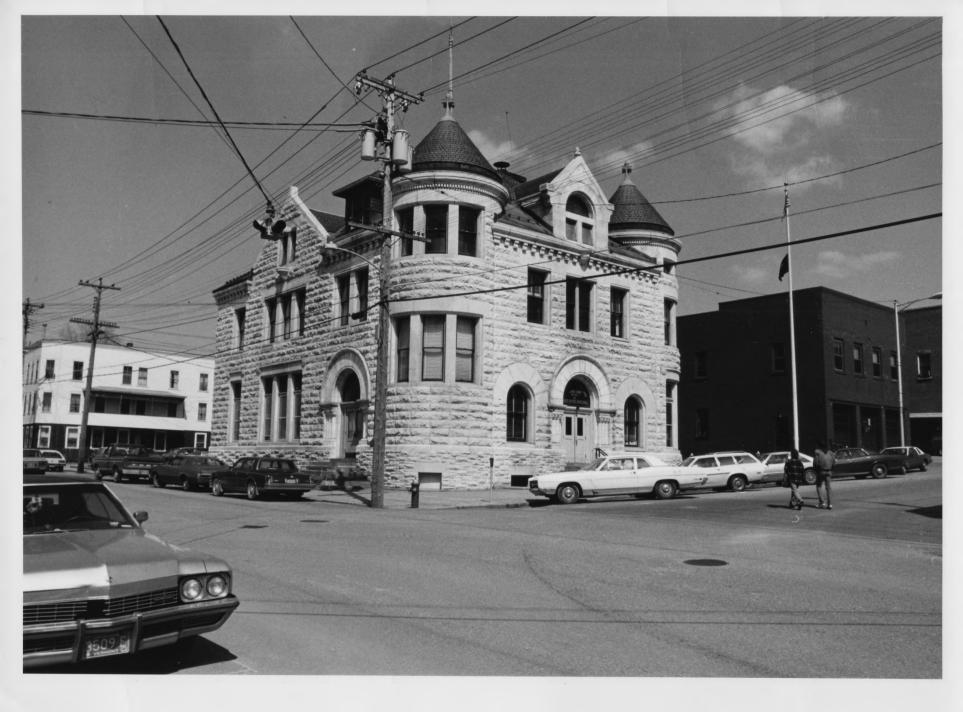

Vt. Div. for Historic Preservation Franklin County St. Albans 11/79 Courthouse 79-A-303 Margaret DeLaittre

7919 44 15

St. Albans Historic District FEB 2 6 1980
St. Albans, VT Jundle Co. FEB 2 6 1980
Credit: C. Richard Morsbach
Date: Spring 1979
Negative filed at Vermont Division for Historic Preservation
Description: Buildings #12 and 9.
View facing east.
Photograph 12/27