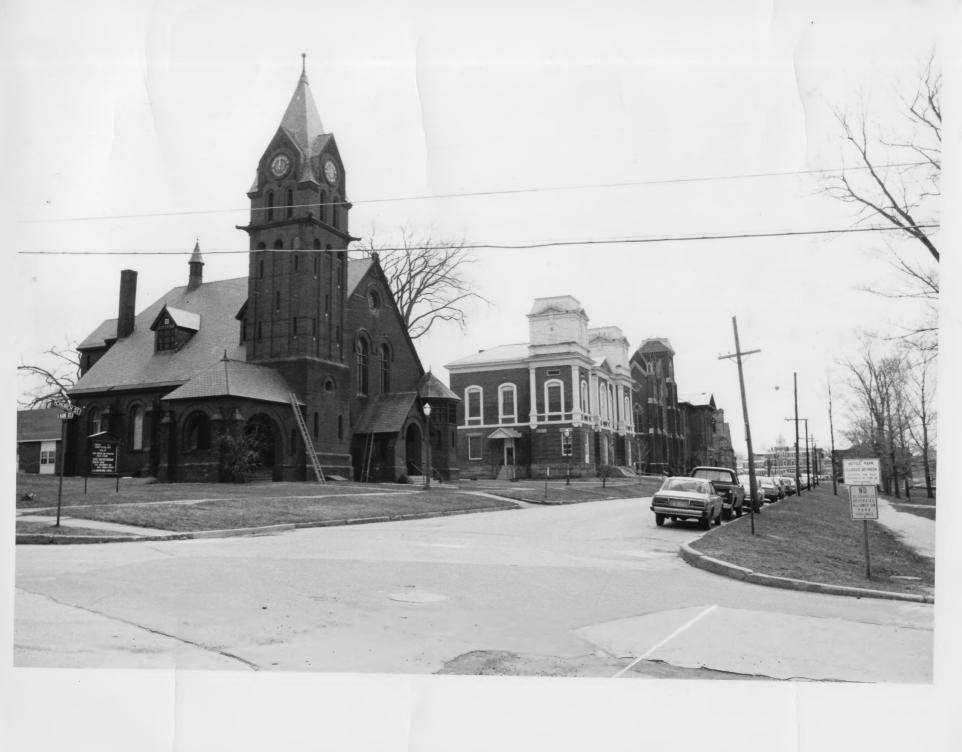

SW. View facing SW.

Photograph 5/27

St. Albans Historic District
St. Albans, VT Franklin Co. FEB 2 6 1980
Credit: C. Richard Morsbach
Date: Spring 1979
Negative filed at Vermont Division for
Historic Preservation
Description: 1st Congregational Church
(#8) and Franklin County Courthouse (#7)

Photograph 6/27on Church St. View SE.

St. Albans Historic District
St. Albans, VT
Credit: C. Richard Morsbach
Date: Spring 1979
Negative filed at Vermont Division for
Historic Preservation
Description: Church St. Bldgs. #4, 5,
6, 7, 8 (R-L). View facing NE.
Photograph 7/27