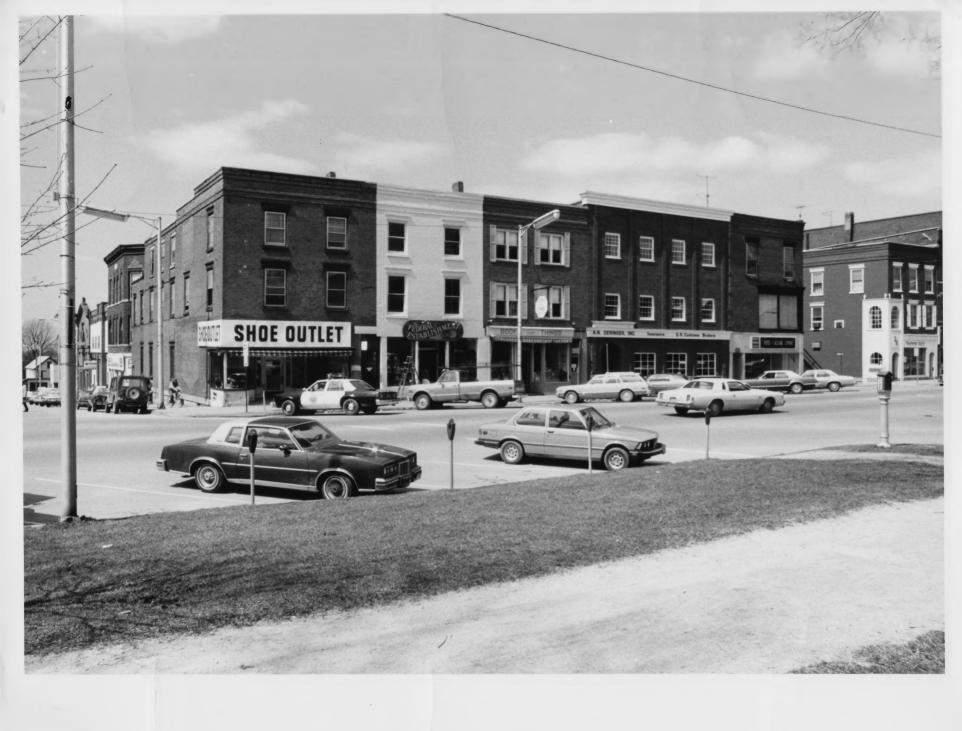

79A 43 17A

St. Albans Historic District
St. Albans, VT Franklin & FEB 2 6 1980
Credit: C. Richard Morsbach
Date: Spring 1979
Negative filed at Vermont Division for
Historic Preservation

Description: Lower Main St., Southern boundary of District. View facing N.

Photograph 2 /27

St. Albans Historic District
St. Albans, VT franklin Co. FEB 26 1980
Credit: C. Richard Morsbach
Date: Spring 1979
Negative filed at Vermont Division for
Historic Preservation
Description: W side of Main St., N of
Bank St. View facing NW.