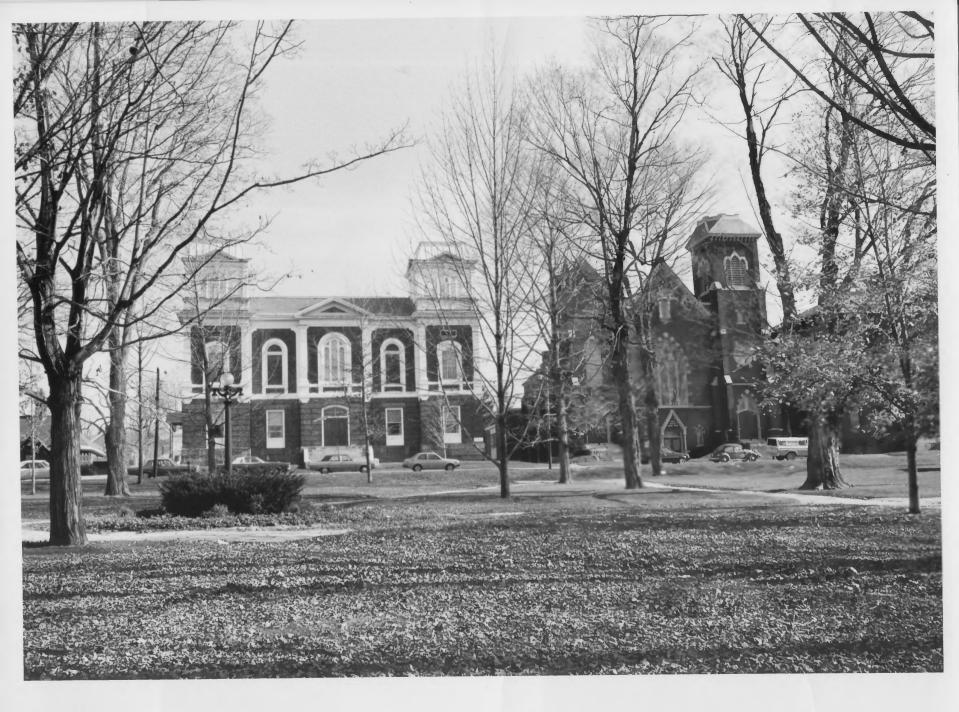

SW. View facing SW.

Photograph 5/27

St. Albans Historic District
St. Albans, VT Franklin Co. FEB 2 6 1980
Credit: C. Richard Morsbach
Date: Spring 1979
Negative filed at Vermont Division for
Historic Preservation
Description: 1st Congregational Church
(#8) and Franklin County Courthouse (#7)

Photograph 6/27on Church St. View SE.

St. Albans Historic District
St. Albans, VT
Credit: C. Richard Morsbach
Date: Spring 1979
Negative filed at Vermont Division for
Historic Preservation
Description: Church St. Bldgs. #4, 5,
6, 7, 8 (R-L). View facing NE.
Photograph 7/27