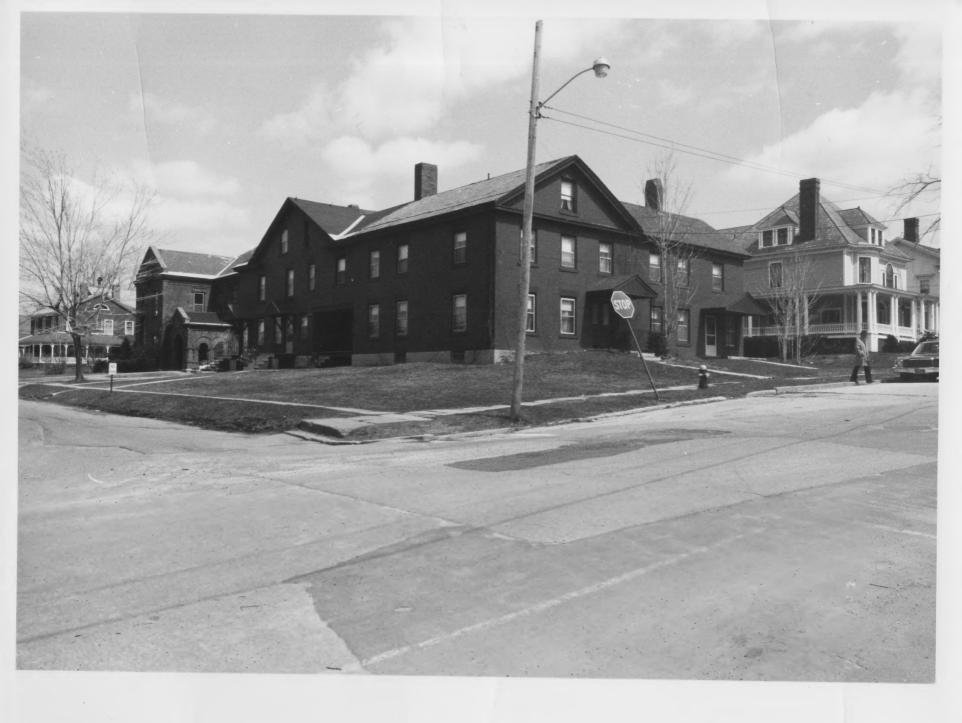

St. Albans Historic District
St. Albans, VT Frankling FEB 2 6 1980
Credit: C. Richard Morsbach
Date: Spring 1979

Negative filed at Vermont Division for

Historic Preservation

Description: Buildings #3 and #2.

View facing east. Photograph 10 / 27

St. Albans Historic District
St. Albans, VT Jamellan LD. FEB 2 6 1980
Credit: Margaret DeLaittre
Date: November 1979
Negative filed at Vermont Division for
Historic Preservation
Description: Buildings #7 & 6 on
Church St. View facing east.
Photograph 11/27