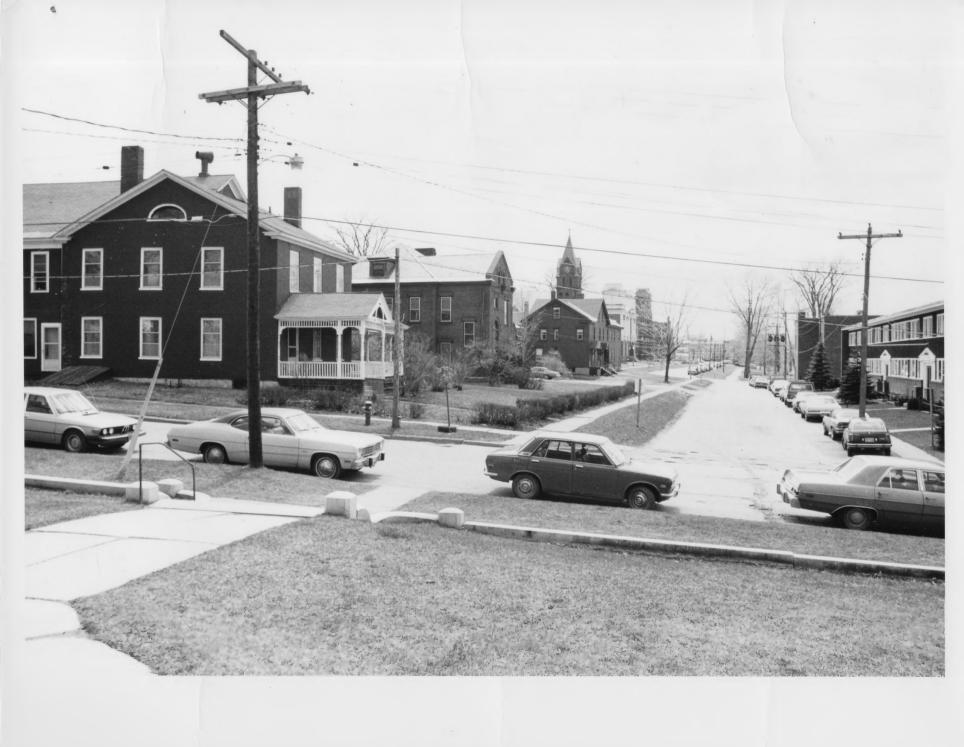

Vt. Div. for Historic Preservation Franklin County St. Albans 11/79 Kingman Street 79-A-303 Margaret DeLaittre St. Albans Historic District
St. Albans, VT franklin & FEB 2 6 1980
Credit: Margaret DeLaittre
Date: November 1979
Negative filed at Vermont Division for
Historic Preservation
Description: Kingman St. towards Taylor Park. View facing E.
Photograph 8 / 2 7