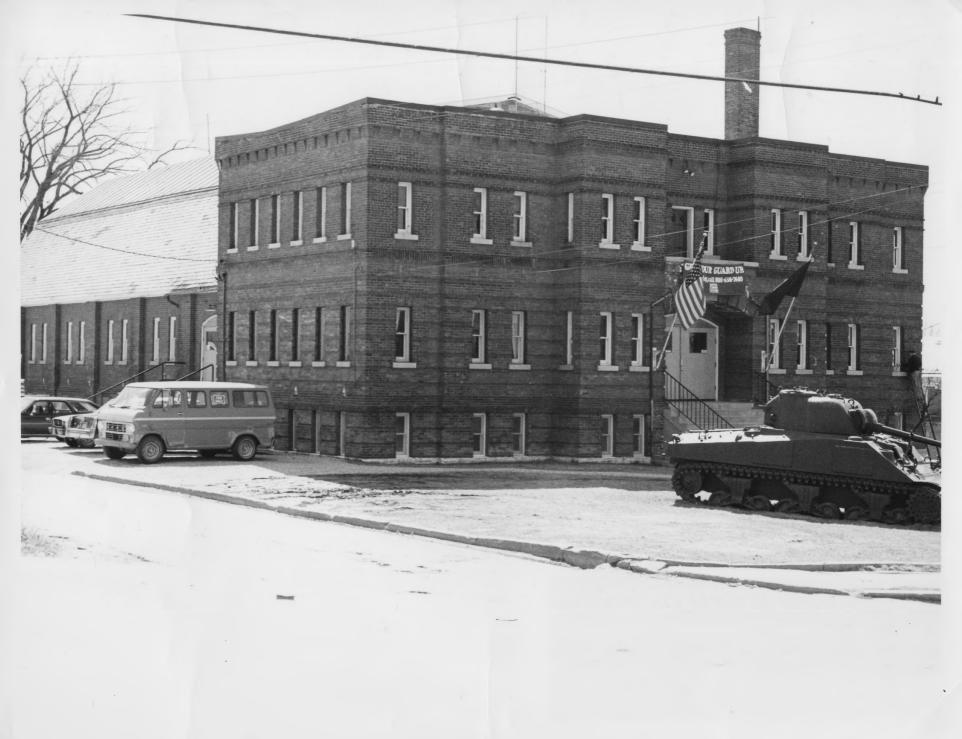

View facing southeast. Photograph 26/17

79443 184

St. Albans Historic District
St. Albans, VT Frankler CA.FEB 26 1980
Credit: C. Richard Morsbach
Date: Spring 1979
Negative filed at Vermont Division for
Historic Preservation
Description: St. Albans Armory #109.
View facing southwest.
Photograph 27/27