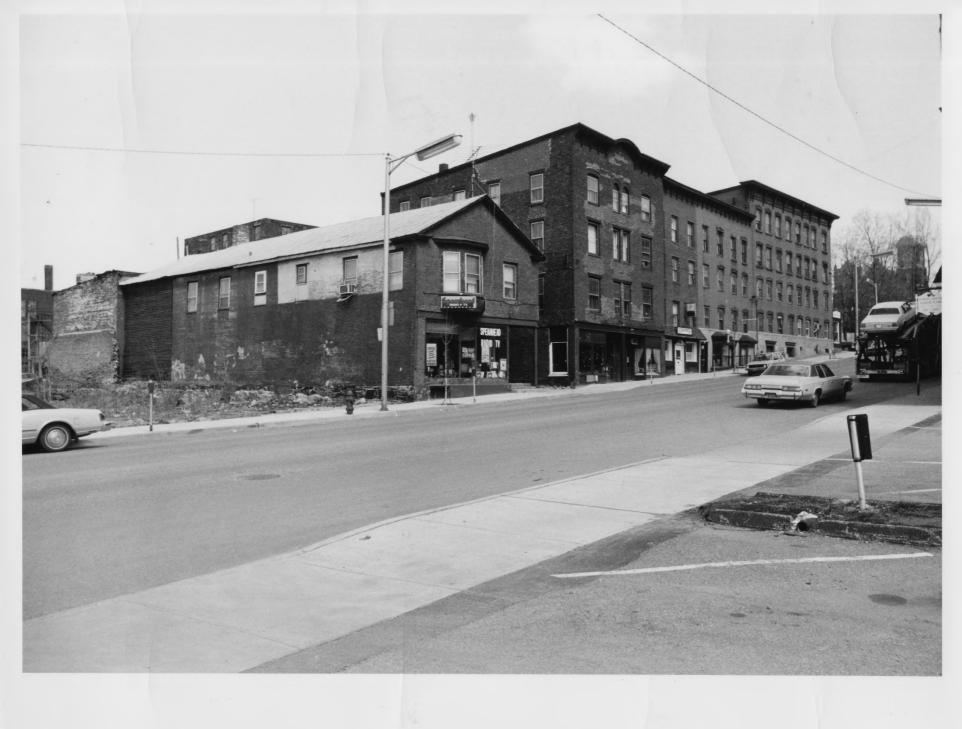

Photograph 2 /27

St. Albans Historic District
St. Albans, VT franklin Co. FEB 26 1980
Credit: C. Richard Morsbach
Date: Spring 1979
Negative filed at Vermont Division for
Historic Preservation
Description: W side of Main St., N of
Bank St. View facing NW.

Photograph 4/27