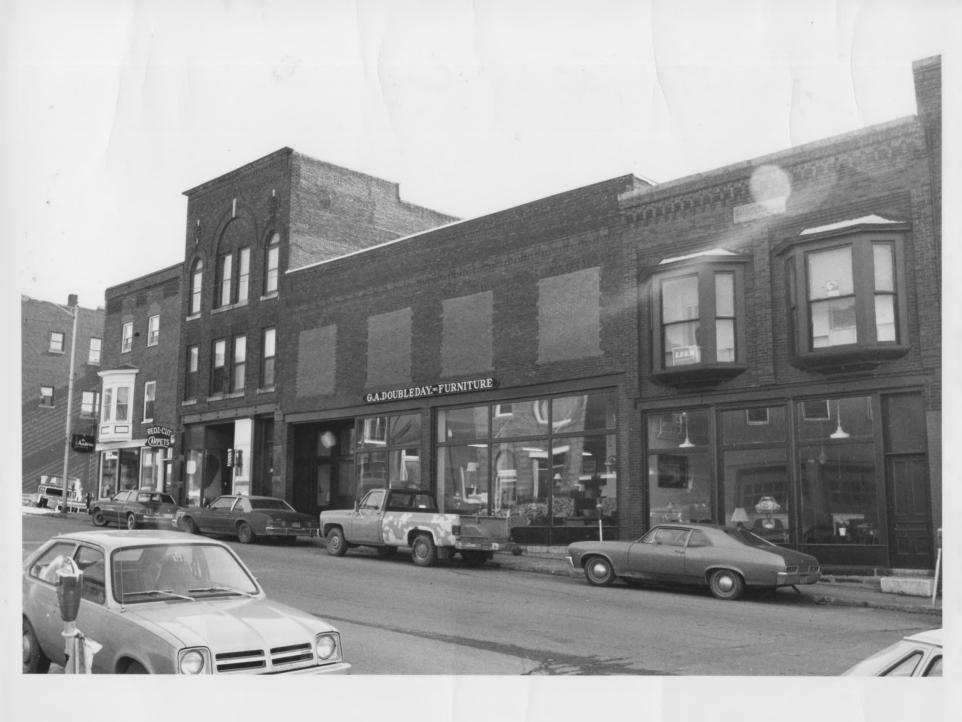

79A 43 15A

St. Albans Historic District
St. Albans, VT Feellin LO. FEB 2 6 1980
Credit: Margaret DeLaittre
Date: November 1979
Negative filed at Vermont Division for
Historic Preservation
Description: N side of Lake St. showing bldgs. #68, 67, 66, 65. View
Photograph 9/2 facing NE.