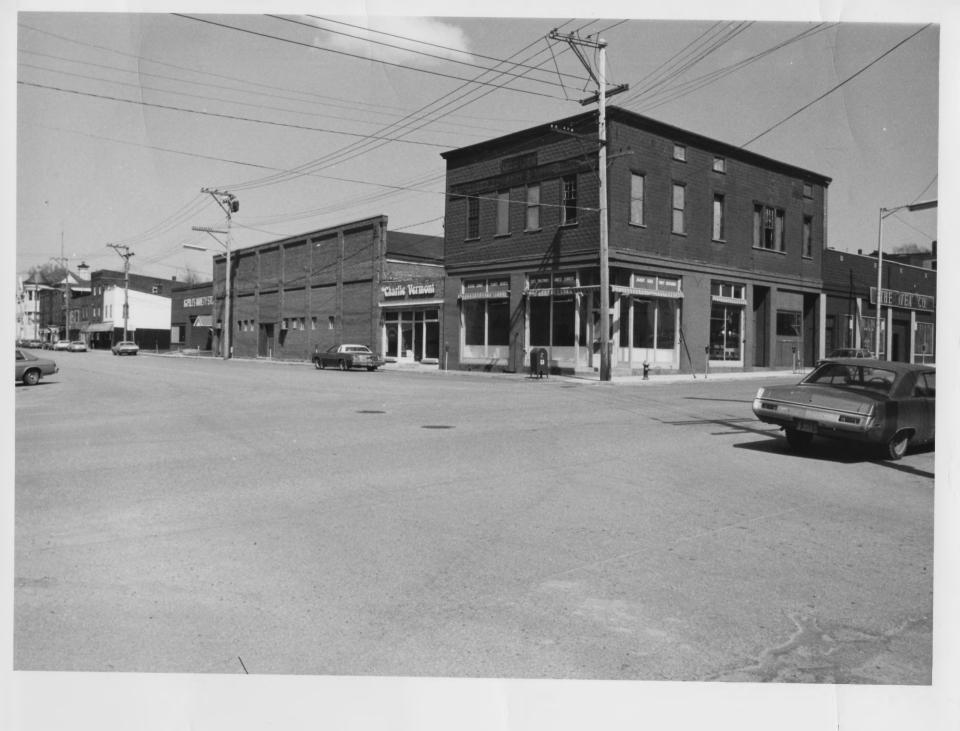

79A 43 17A

St. Albans Historic District
St. Albans, VT Franklin & FEB 2 6 1980
Credit: C. Richard Morsbach
Date: Spring 1979
Negative filed at Vermont Division for
Historic Preservation

Description: Lower Main St., Southern boundary of District. View facing N.

Photograph 2 /27

St. Albans Historic District
St. Albans, VT franklin Co. FEB 26 1980
Credit: C. Richard Morsbach
Date: Spring 1979
Negative filed at Vermont Division for
Historic Preservation
Description: W side of Main St., N of
Bank St. View facing NW.