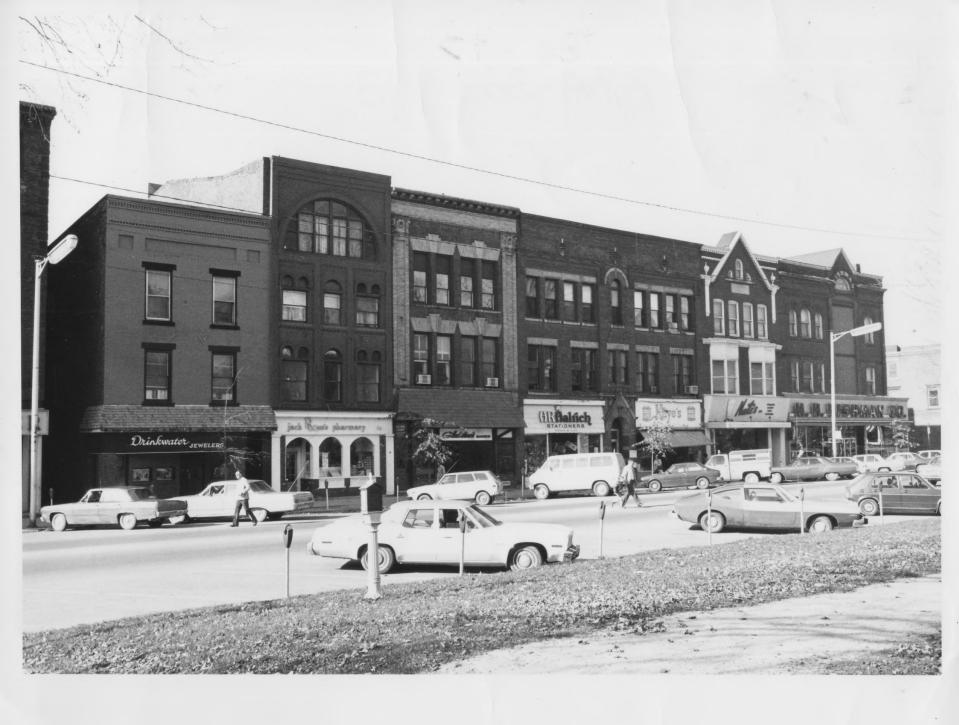

Vt: Div. for Historic Preservation Franklin County St. Albans 11/79 Main Street 79-A-303 Margaret DeLaittre