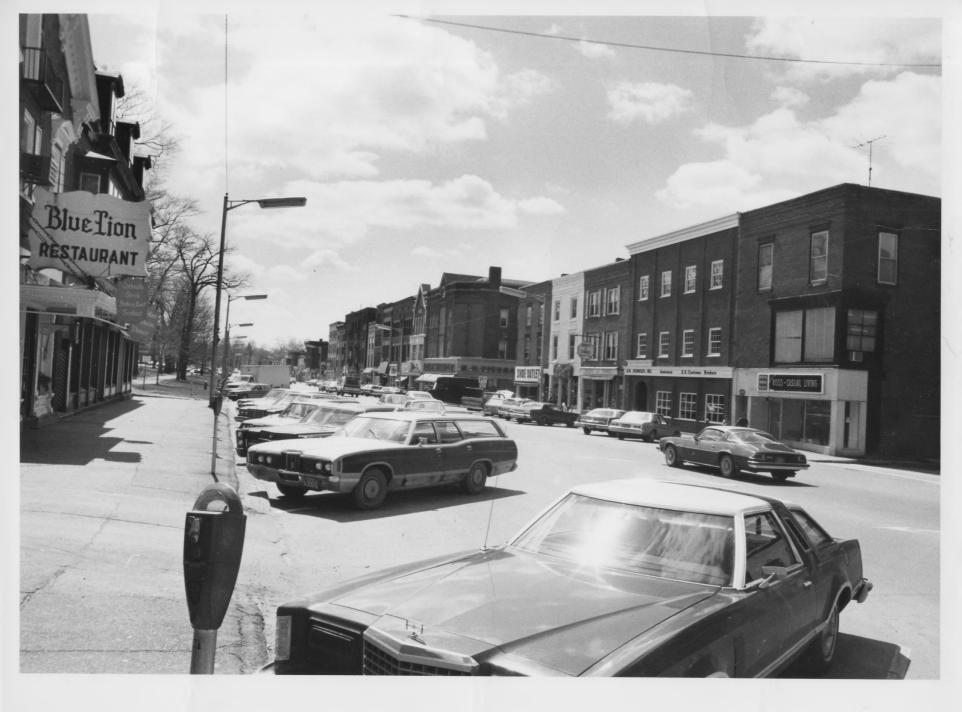

79A 43 17A

St. Albans Historic District
St. Albans, VT Franklin & FEB 2 6 1980
Credit: C. Richard Morsbach
Date: Spring 1979
Negative filed at Vermont Division for
Historic Preservation

Description: Lower Main St., Southern boundary of District. View facing N.

Photograph 2 /27

St. Albans Historic District
St. Albans, VT franklin Co. FEB 26 1980
Credit: C. Richard Morsbach
Date: Spring 1979
Negative filed at Vermont Division for
Historic Preservation
Description: W side of Main St., N of
Bank St. View facing NW.