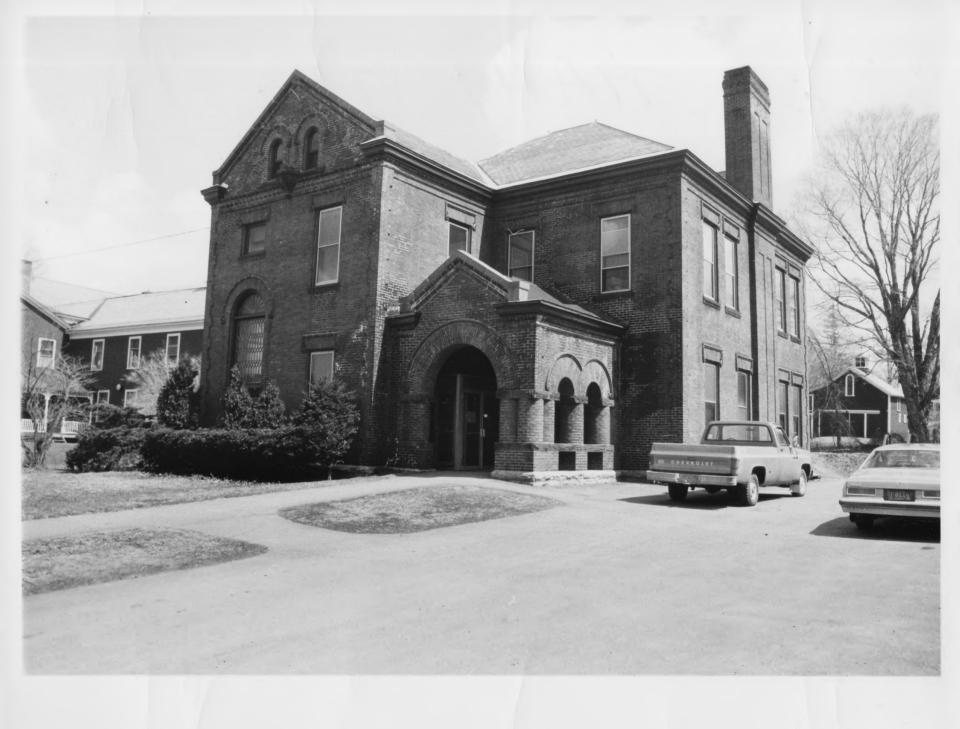

79744 17

St. Albans Historic District
St. Albans, VT Franklin Co. FEB 2 6 1980
Credit: C. Richard Morsbach
Date: Spring 1979
Negative filed at Vermont Division for
Historic Preservation
Description: St. Albans Free Library
(#13). View facing east.
Photograph 14