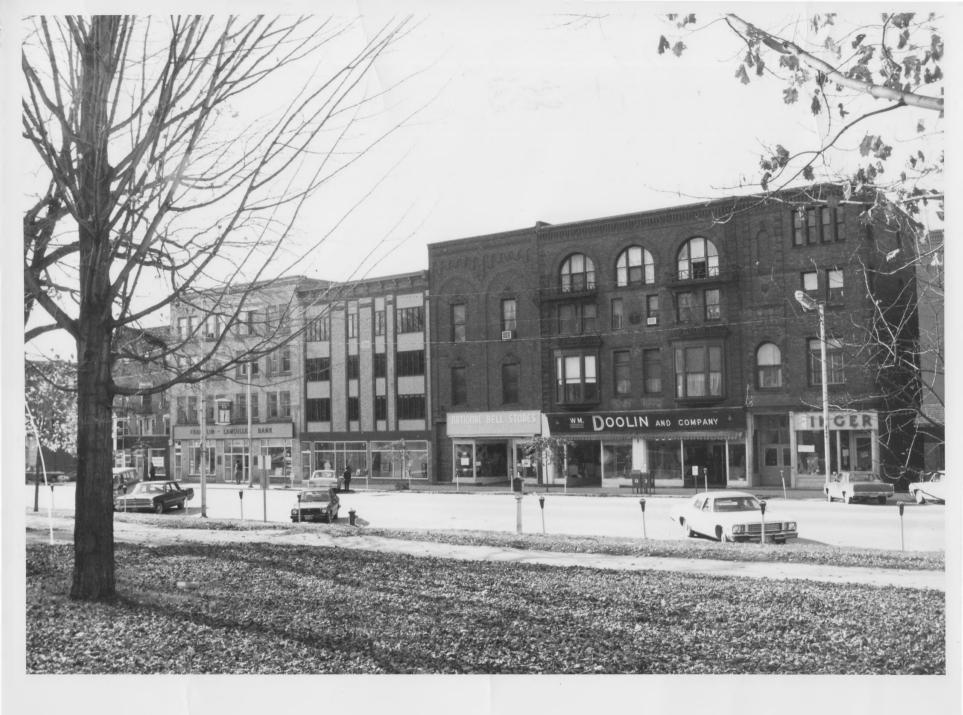

## 79A 43 3A

St. Albans Historic District

St. Albans, VT Franklin (8 FEB 2 6 1980 Credit: Margaret DeLaittre

Date: November 1979

Negative filed at Vermont Division for

Historic Preservation

Description: View of Main St. looking

SW. View facing SW.

Photograph 5/27

St. Albans Historic District
St. Albans, VT Franklin Co. FEB 2 6 1980
Credit: C. Richard Morsbach
Date: Spring 1979
Negative filed at Vermont Division for
Historic Preservation
Description: 1st Congregational Church
(#8) and Franklin County Courthouse (#7)