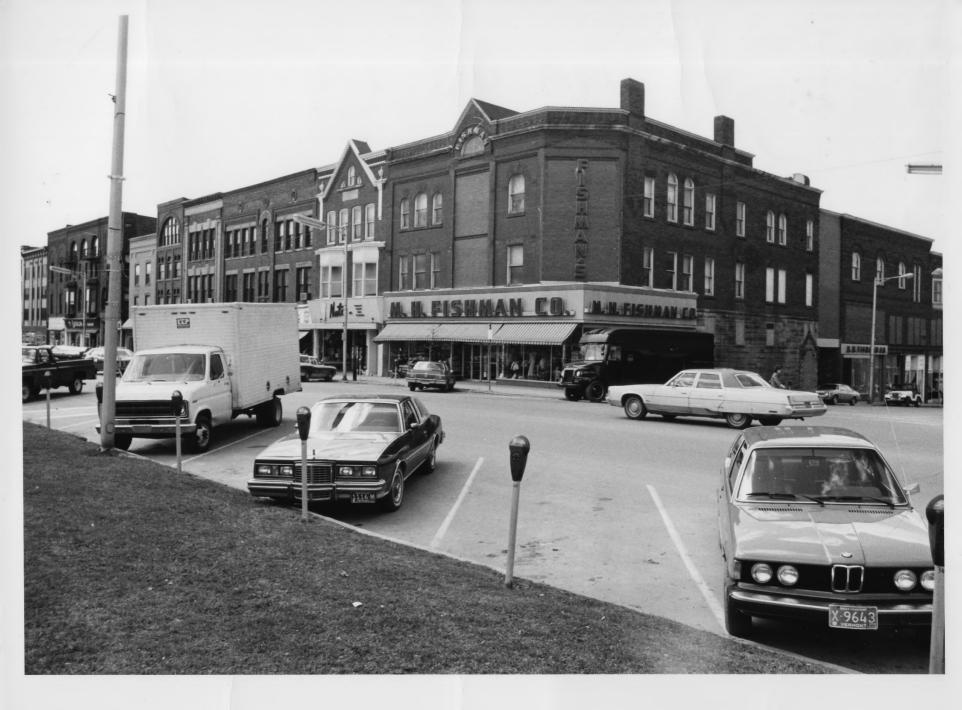

## 79A 303 13

St. Albans Historic District
St. Albans, VT Fearley Co. FEB 2 6 1980
Credit: Margaret DeLaittre
Date: November 1979
Negative filed at Vermont Division for
Historic Preservation
Description: R-E Bldgs. #55, 56, 57, 58,
59, 60 on W side of Main St. View
Photograph 20/27 facing northwest.

Vt: Div. for Historic Preservation Franklin County St. Albans 11/79 Main Street 79-A-303 Margaret DeLaittre