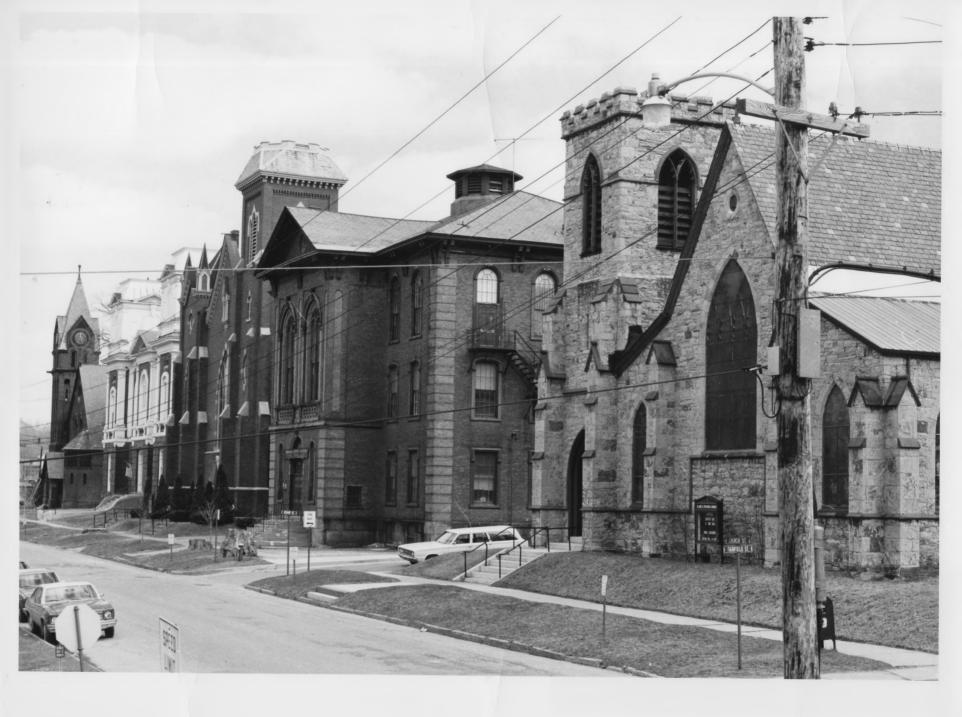

Photograph 6/27on Church St. View SE.

St. Albans Historic District
St. Albans, VT
Credit: C. Richard Morsbach
Date: Spring 1979
Negative filed at Vermont Division for
Historic Preservation
Description: Church St. Bldgs. #4, 5,
6, 7, 8 (R-L). View facing NE.
Photograph 7/27