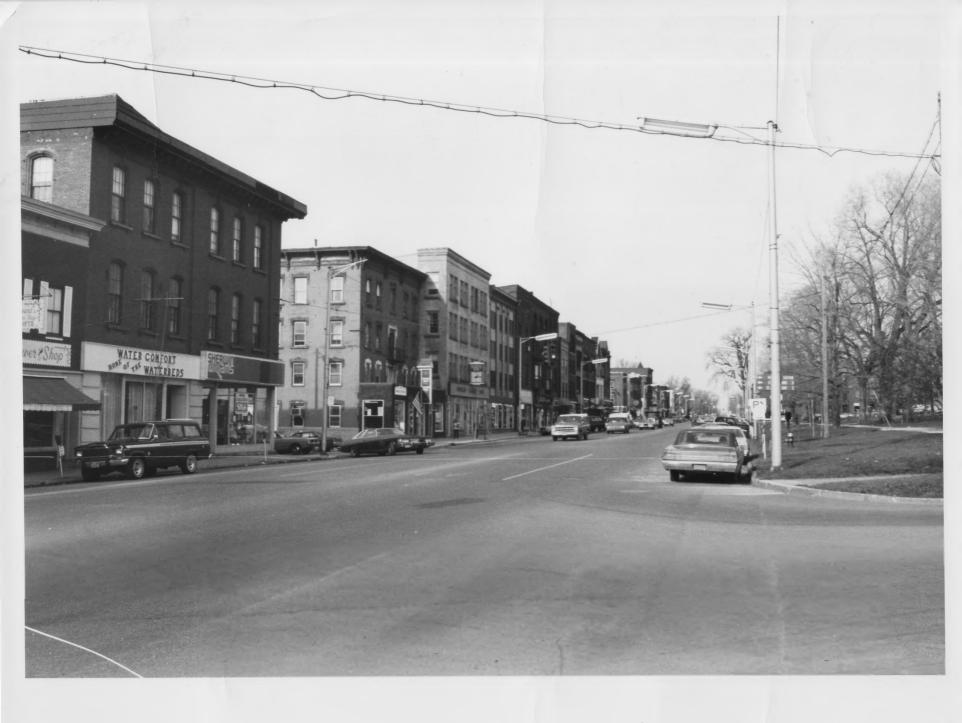

## 79A 43 1A

St. Albans Historic District
St. Albans, VT Junklin Co. FEB 2 6 1980
Credit: Margaret DeLaittre
Date: November 1979
Negative filed at Vermont Division for
Historic Preservation
Description: W side of Main St., S of
Kingman St. View facing SW.
Photograph 3

79A 43 17A

St. Albans Historic District
St. Albans, VT Franklin & FEB 2 6 1980
Credit: C. Richard Morsbach
Date: Spring 1979
Negative filed at Vermont Division for
Historic Preservation

Description: Lower Main St., Southern boundary of District. View facing N.