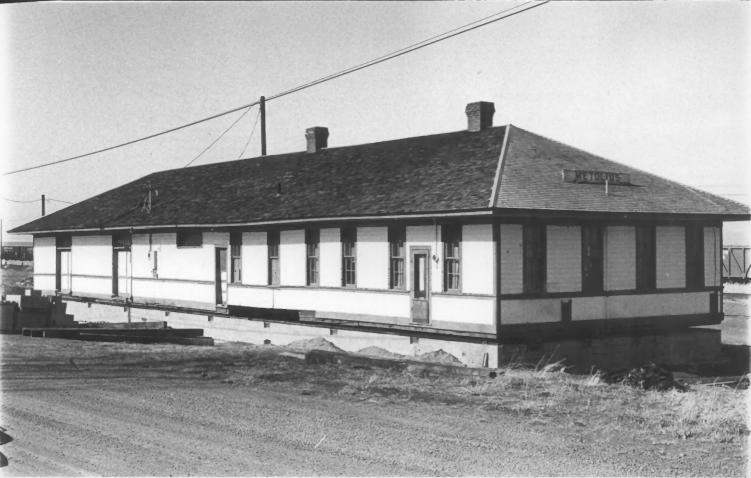

Madras Pioneer Photo, 1985 Negative: Madras Pioneer Madras, OR 97741

Oregon Trunk Railway Passenger and Freight Station Metolius Jefferson County, Oregon

2 of 3 Prior to back-filling of site. East elevation, showing station on new foundation 100 feet due east of its original location. Also north end.

Madras Pioneer Photo, 1985 Negative: Madras Pioneer Madras, OR 97741

Oregon Trunk Railway Passenger and Freight Station Metolius Jefferson County, Oregon

3 of 3 Prior to back-filling of site.

South end and east longitudinal elevations.