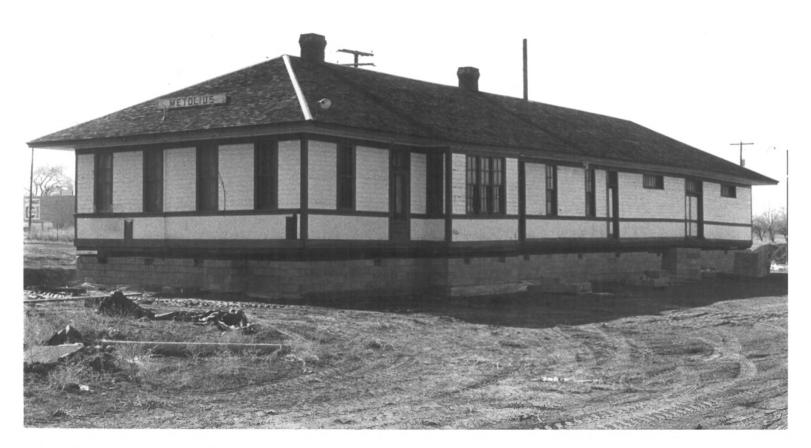

Oregon Trunk Railway Passenger and Freight Station Metolius Jefferson County, Oregon

1 of 3 Prior to back-filling of site.
West elevation, showing station on

West elevation, showing station on new foundation 100 feet due east of its original location. Also north end.