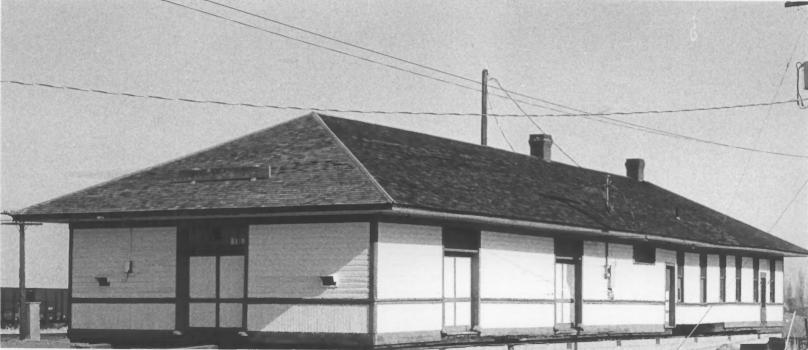

Oregon Trunk Railway Passenger and Freight Station Metolius Jefferson County, Oregon

1 of 3 Prior to back-filling of site.
West elevation, showing station on

West elevation, showing station on new foundation 100 feet due east of its original location. Also north end.

Madras Pioneer Photo, 1985 Negative: Madras Pioneer Madras, OR 97741



Oregon Trunk Railway Passenger and Freight Station Metolius Jefferson County, Oregon

2 of 3 Prior to back-filling of site. East elevation, showing station on new foundation 100 feet due east of its original location. Also north end.

Madras Pioneer Photo, 1985 Negative: Madras Pioneer Madras, OR 97741



Oregon Trunk Railway Passenger and Freight Station Metolius Jefferson County, Oregon

3 of 3 Prior to back-filling of site.

South end and east longitudinal elevations.

Madras Pioneer Photo, 1985 Negative: Madras Pioneer Madras, OR 97741