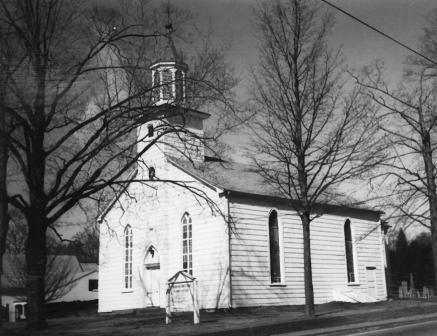

Ramapo Reformed Church Mahwah Township, Bergen County, NJ Photographer: Claire Tholl 1983

Ramapo Reformed Church Mahwah Township Bergen County, NJ Photographer: Claire Tholl 1983 Front facade

Ramapo Reformed Church Mahwah Township Bergen County, New Jersey Photographer: Claire Tholl 1983 Office wing