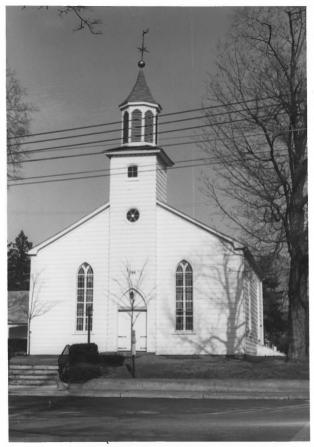

Ramapo Reformed Church Mahwah Township, Bergen County, NJ Photographer: Claire Tholl 1983

Ramapo Reformed Church Mahwah Township Bergen County, NJ Photographer: Claire Tholl 1983 Front facade

Ramapo Reformed Church Mahwah Township Bergen County, New Jersey Photographer: Claire Tholl 1983 Office wing