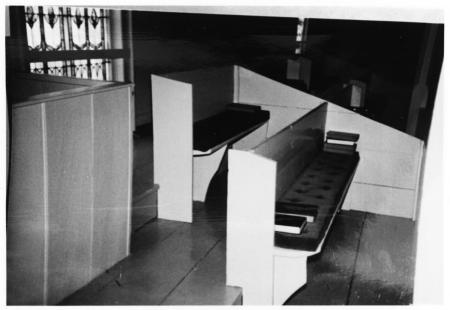

Ramapo Reformed Church Mahwah Township Bergen County, New Jersey Photographer: Claire Tholl 1983 Original gallery pews and flooring