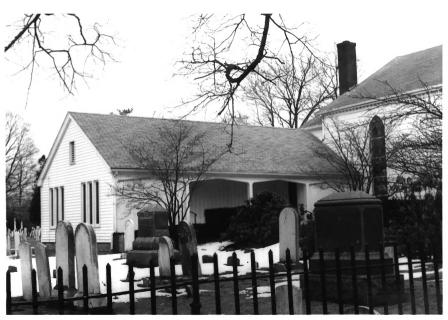

Ramapo Reformed Church Mahwah Township, Bergen County, NJ Photographer: Claire Tholl 1983

Ramapo Reformed Church Mahwah Township Bergen County, NJ Photographer: Claire Tholl 1983 Front facade

Ramapo Reformed Church Mahwah Township Bergen County, New Jersey Photographer: Claire Tholl 1983 Office wing