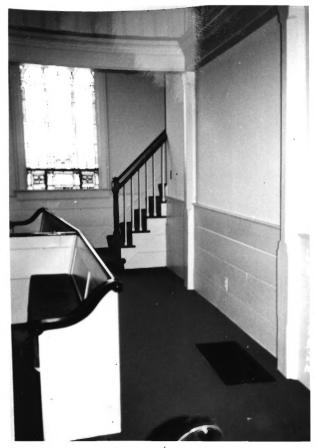

Ramapo Reformed Church Mahwah Township Bergen County, New Jersey Photographer: Claire Tholl 1983 Church interior

Ramapo Reformed Church Mahwah Township Bergen County, New Jersey Photographer: Claire Tholl 1983 Interior with hand planed paneling.