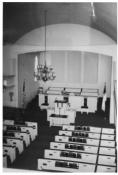

Ramapo Reformed Church Mahwah Township Bergen County, New Jersey Photographer: Claire Tholl 1983 Church interior

Ramapo Reformed Church Mahwah Township Bergen County, New Jersey Photographer: Claire Tholl 1983 Interior with hand planed paneling.

Ramapo Reformed Church Mahwah Township Bergen County, New Jersey Photographer: Claire Tholl 1983 Original gallery pews and flooring