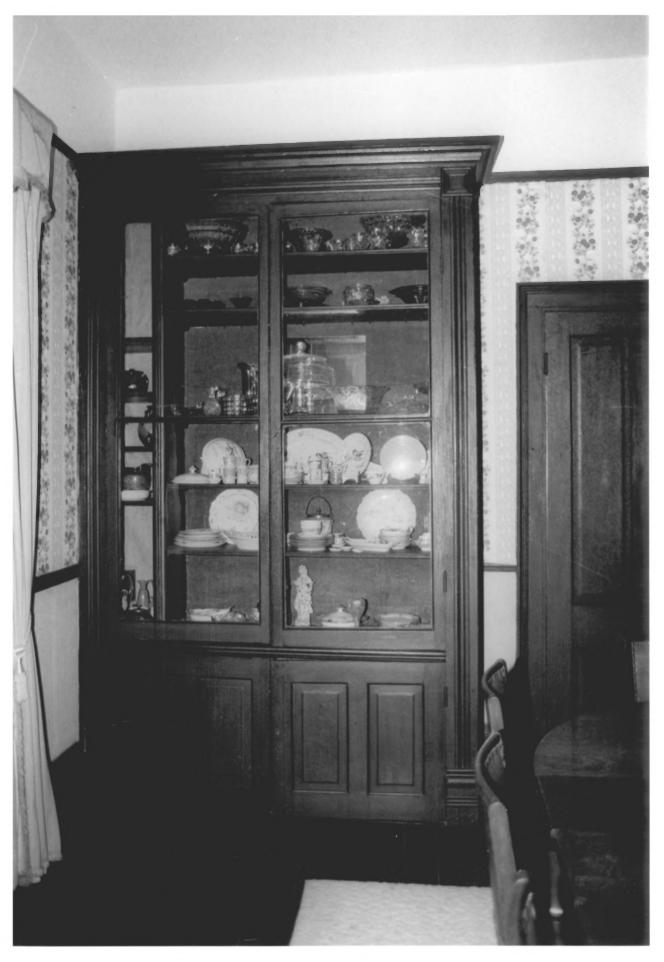

Montgomery House Mantel piece, front hall Madison, Madison County, Mississippi Mississippi Department of Archives and History Hugh Montgomery, Jr. March, 1984 Photo 5 of 6

Montgamery House China cabinet, dining room Madison, Madison County, Mississippi Mississippi Department of Archives and History Hugh Montgamery, Jr. March, 1984 Photo 6 of 6