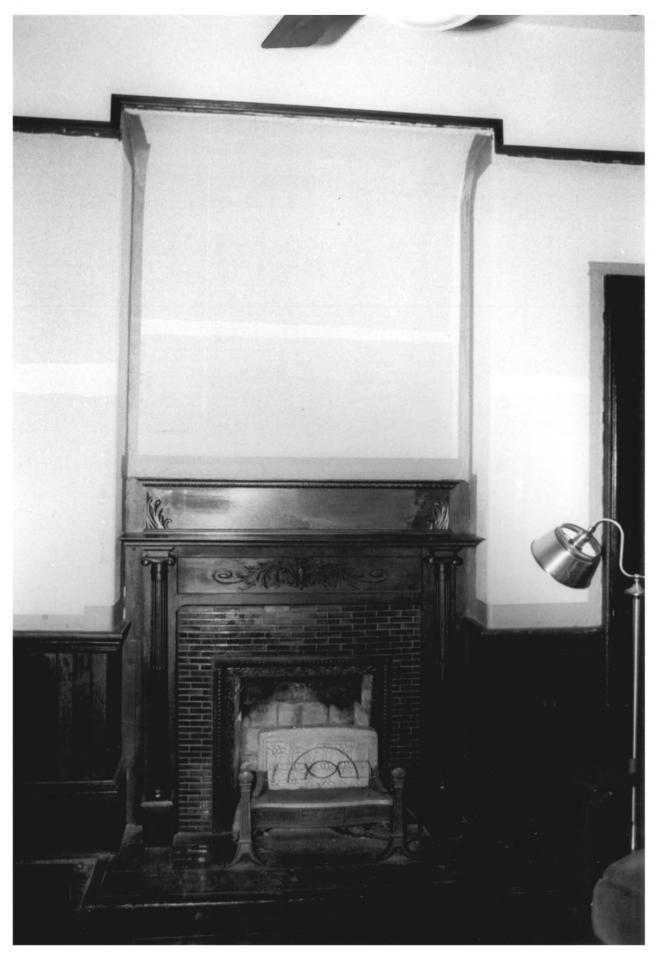

Montgomery House Mantel piece, front hall Madison, Madison County, Mississippi Mississippi Department of Archives and History Hugh Montgomery, Jr. March, 1984 Photo 5 of 6

Montgamery House China cabinet, dining room Madison, Madison County, Mississippi Mississippi Department of Archives and History Hugh Montgamery, Jr. March, 1984 Photo 6 of 6