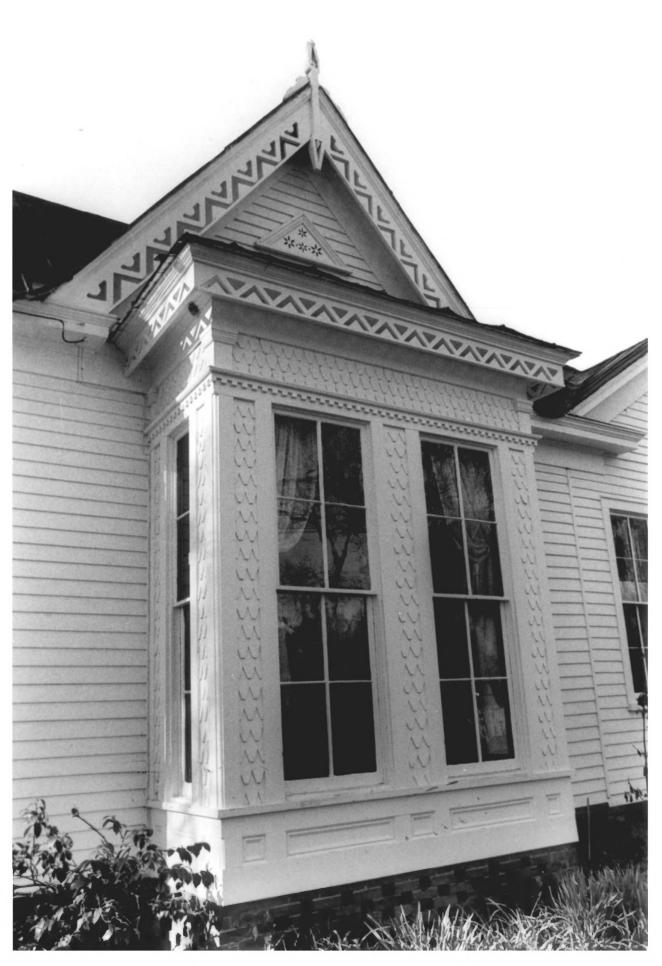

Montgamery House View to the south Madison, Madison County, Mississippi Mississippi Department of Archives and History Hugh Montgamery, Jr. March, 1984 Photo 3 of 6

Montgamery House View to the south Madison, Madison County, Mississippi Mississippi Department of Archives and History Hugh Montgamery, Jr. March, 1984 Photo 4 of 6