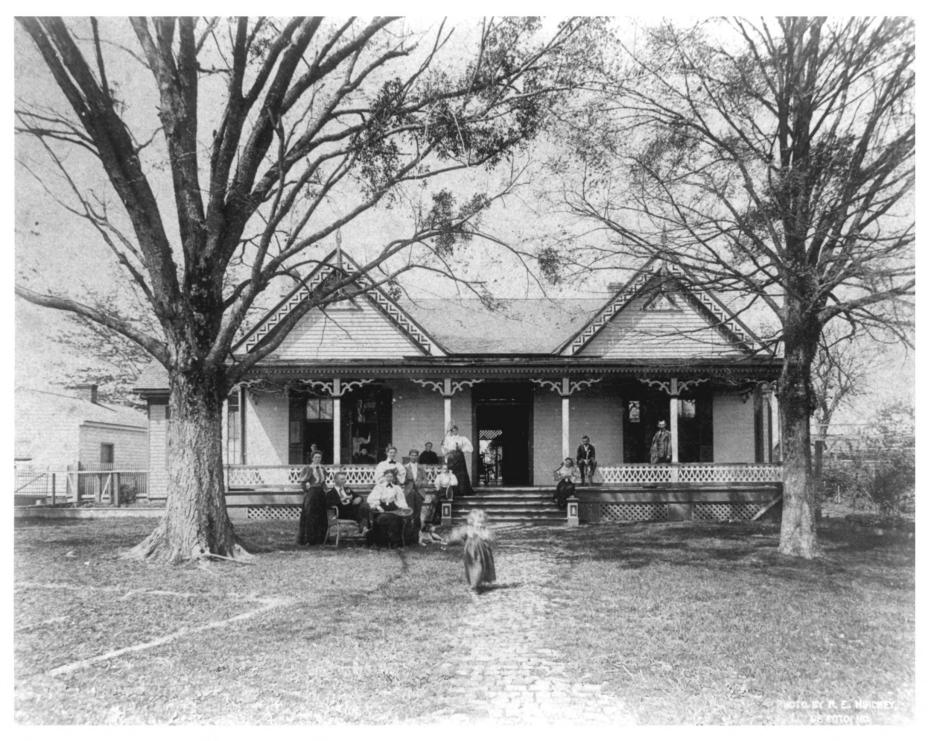

Montgomery House Madison County, Madison County, Mississippi Mississippi Department of Archives and History Photographer Unknown Ca. 1903 Photo 1 of 6

Montgomery House View to the west Madison, Madison County, Mississippi Mississippi Department of Archives and History Hugh Montgomery, Jr. March, 1984 Photo 2 of 6