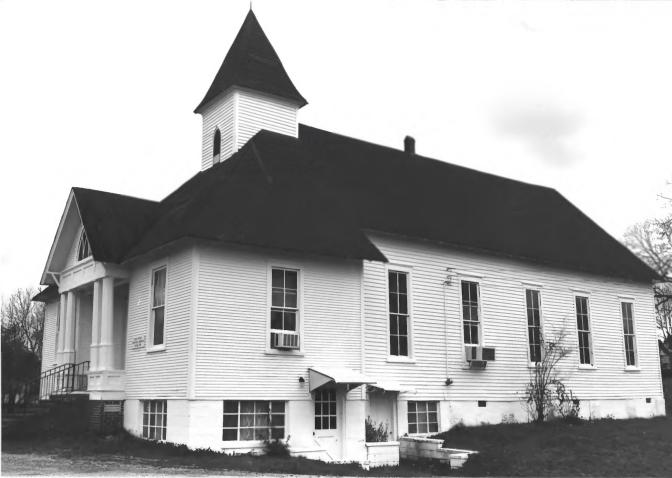

3. Bethel Springs Presbyterian Church Third Avenue Bethel Springs, McNairy Co., Tennessee Photographer: Lloyd Ostby Date: December 1982 Negative: Tennessee Historical Comm. 701 Broadway, Nashville West elevation, facing east 3 of 5