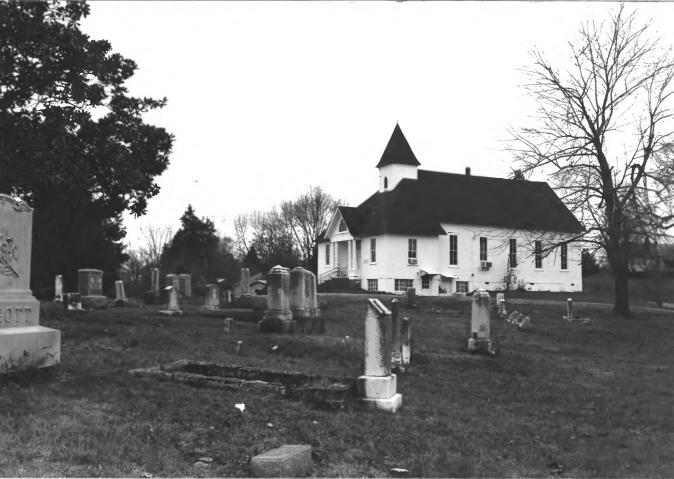

1. Bethel Springs Presbyterian Church Third Avenue Bethel Springs, McNairy Co., Tennessee Photographer: Lloyd Ostby Date: December 1982 Negative: Tennessee Historical Comm. 701 Broadway, Nashville West elevation, facing east 1 of 5