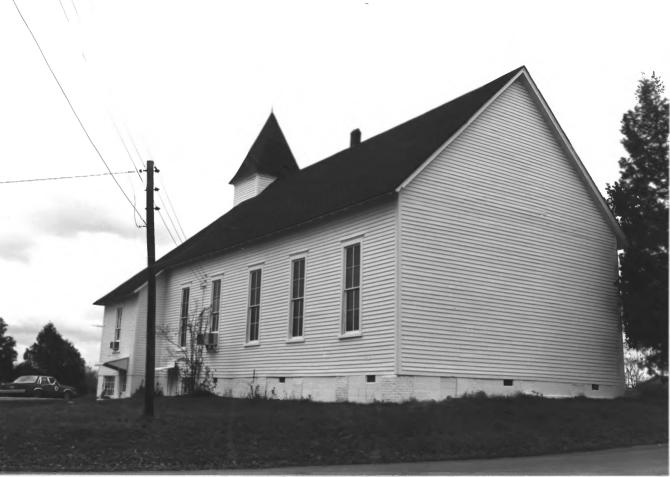

4. Bethel Springs Presbyterian Church Third Avenue Bethel Springs, McNairy Co., Tennessee Photographer: Lloyd Ostby Date: December 1982 Negative: Tennessee Historical Comm. 701 Broadway, Nashville Southwest elevation, facing northeast 4 of 5