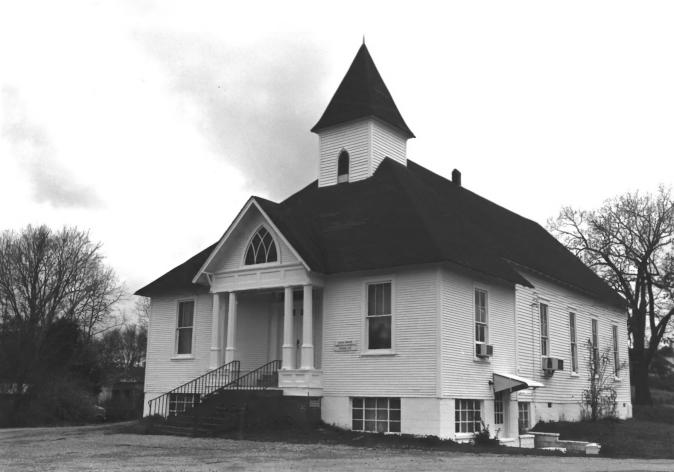

2. Bethel Springs Presbyterian Church Third Avenue Bethel Springs, McNairy Co., Tennessee Photographer: Lloyd Ostby Date: December 1982 Negative: Tennessee Historical Comm. 701 Broadway, Nashville North elevation, facing southeast 2 of 5