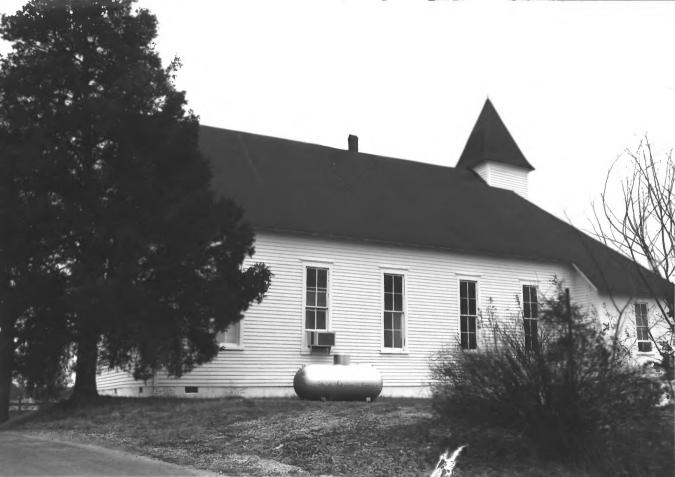

4. Bethel Springs Presbyterian Church Third Avenue Bethel Springs, McNairy Co., Tennessee Photographer: Lloyd Ostby Date: December 1982 Negative: Tennessee Historical Comm. 701 Broadway, Nashville Southwest elevation, facing northeast 4 of 5