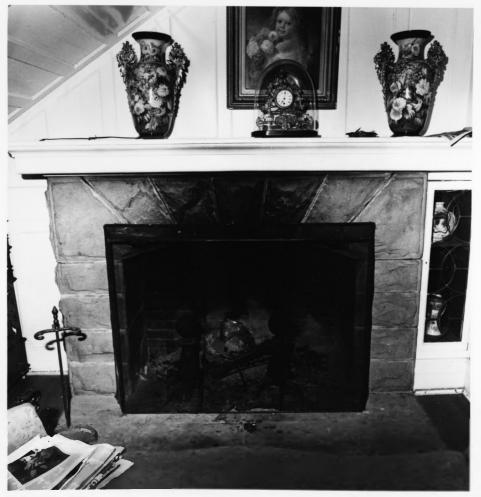

Longview 811 Caldwell Lane Nashville, Davidson County, Tennessee Photo by: Sue Thompson October 1982 Date: Neg: Tennessee Historical Commission Front parlor, fireplace under stairway #10 of 13

Longview 811 Caldwell Lane Nashville, Davidson County, Tennessee Photo by: Sue Thompson Date: October 1982 Neg: Tennessee Historical Commission Dining room, mantel #11 of 13