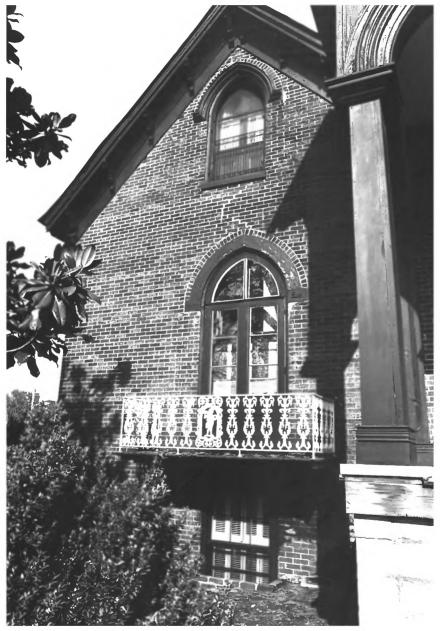

McDonald-Bolner House 400 S. Elk Avenue Fayetteville, Lincoln County, Tennessee Photographer:Lloyd Ostby Date: April 1984 Negative: Tennessee Historical Commission 701 Broadway, Nashville West elevation detail. facing east # 3 of