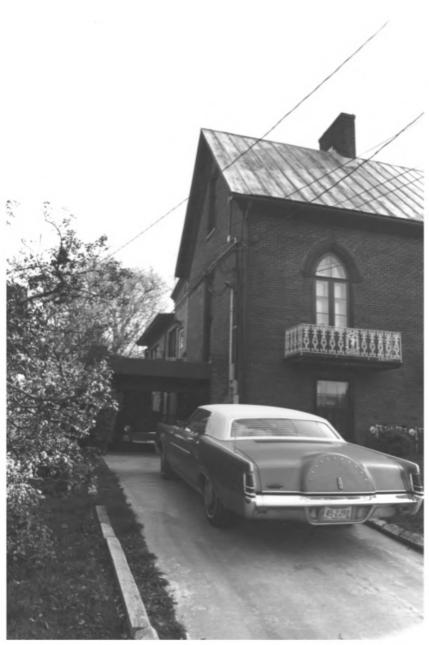

McDonald-Bolner House 400 S. Elk Avenue Fayetteville, Lincoln County, Tennessee Photographer:Lloyd Ostby Date: April 1984 Negative: Tennessee Historical Commission 701 Broadway, Nashville West elevation, facing east # 1 of