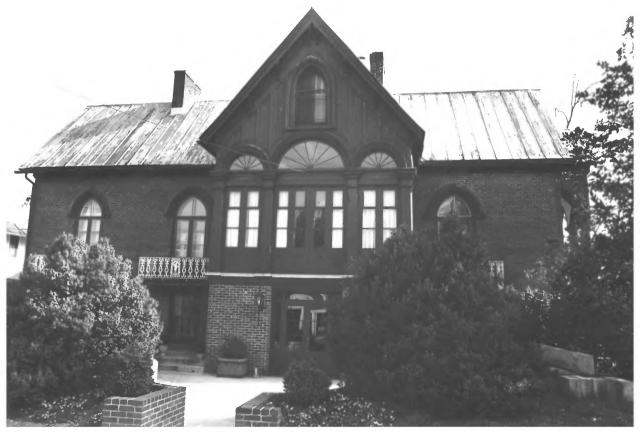

McDonald-Bolner House 400 S. Elk Avenue Fayetteville, Lincoln County, Tennessee Photographer:Lloyd Ostby Date: April 1984 Negative: Tennessee Historical Commission 701 Broadway, Nashville North and east elevations. facing south # 5 of