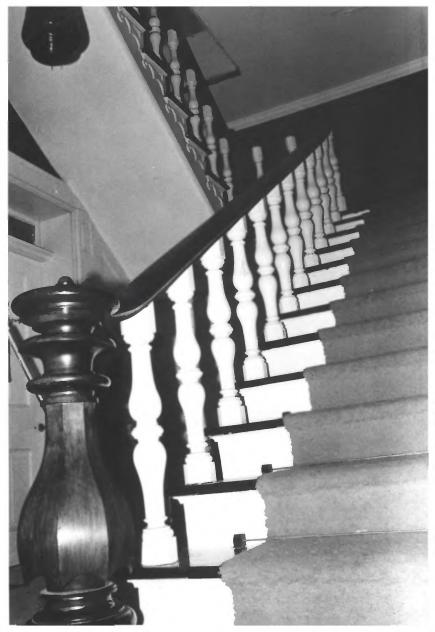

McDonald-Bolner House 400 S. Elk Avenue Fayetteville, Lincoln County, Tennessee Photographer:Lloyd Ostby Date: April 1984 Negative: Tennessee Historical Commission 701 Broadway, Nashville Interior staircase #9 of 9