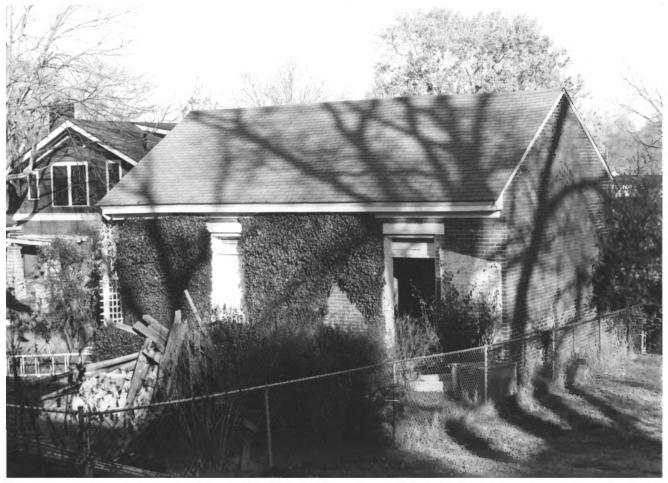

```
McDonald-Bolner House
400 S. Elk Avenue
Fayetteville, Lincoln County, Tennessee
Photographer:Lloyd Ostby
Date: April 1984
Negative: Tennessee Historical Commission
            701 Broadway, Nashville
Brick outbuilding, west elevation, facing
  east
#8 of
```