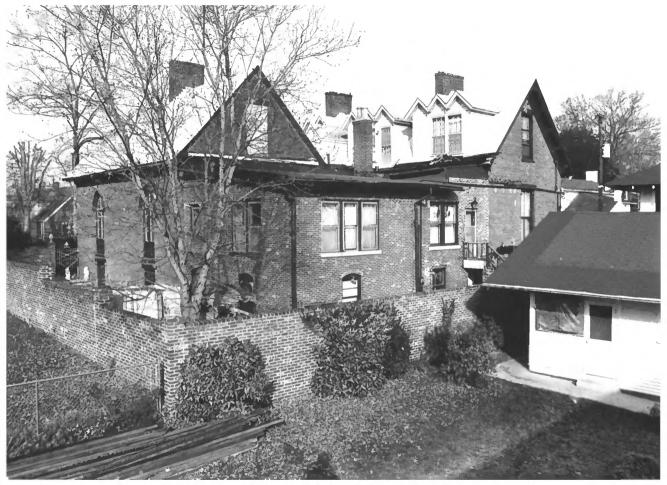

McDonald-Bolner House 400 S. Elk Avenue Fayetteville, Lincoln County, Tennessee Photographer:Lloyd Ostby Date: April 1984 Negative: Tennessee Historical Commission 701 Broadway, Nashville North and east elevations. facing south # 5 of

McDonald-Bolner House 400 S. Elk Avenue Fayetteville, Lincoln County, Tennessee Photographer: Lloyd Ostby Date: April 1984 Negative: Tennessee Historical Commission 701 Broadway, Nashville East elevation and 1919 addition, facing northwest 60f9