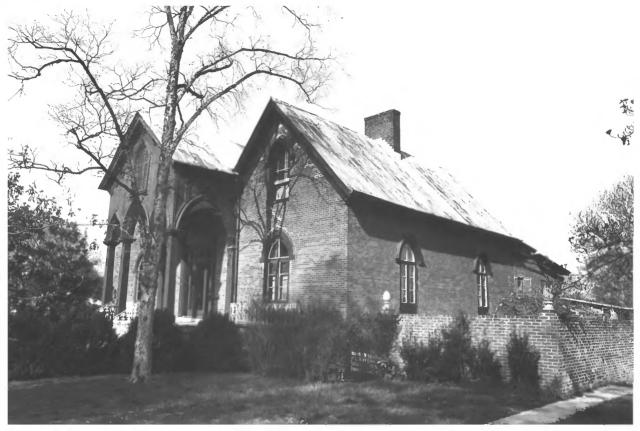

McDonald-Bolner House 400 S. Elk Avenue Fayetteville, Lincoln County, Tennessee Photographer:Lloyd Ostby Date: April 1984 Negative: Tennessee Historical Commission 701 Broadway, Nashville South and west elevations, facing northeast #7 of