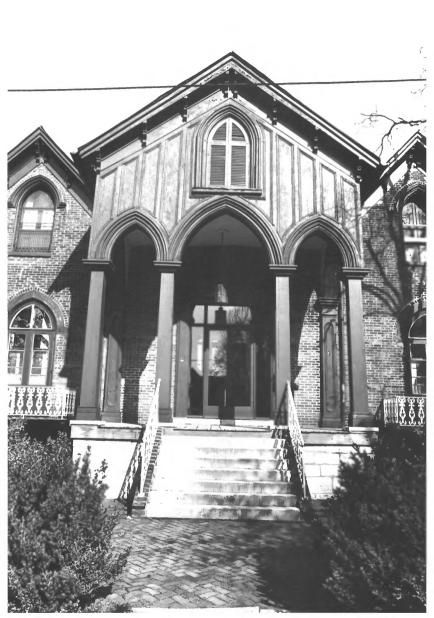

McDonald-Bolner House 400 S. Elk Avenue Fayetteville, Lincoln County, Tennessee Photographer:Lloyd Ostby Date: April 1984 Negative: Tennessee Historical Commission 701 Broadway, Nashville West elevation detail, facing east # 2 of