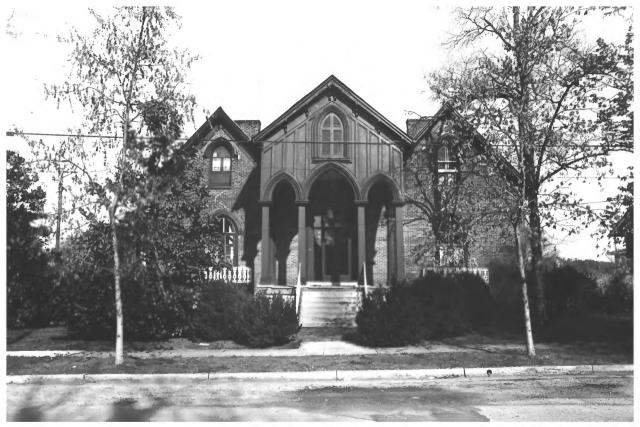

McDonald-Bolner House 400 S. Elk Avenue Fayetteville, Lincoln County, Tennessee Photographer:Lloyd Ostby Date: April 1984 Negative: Tennessee Historical Commission 701 Broadway, Nashville West elevation, facing east # 1 of