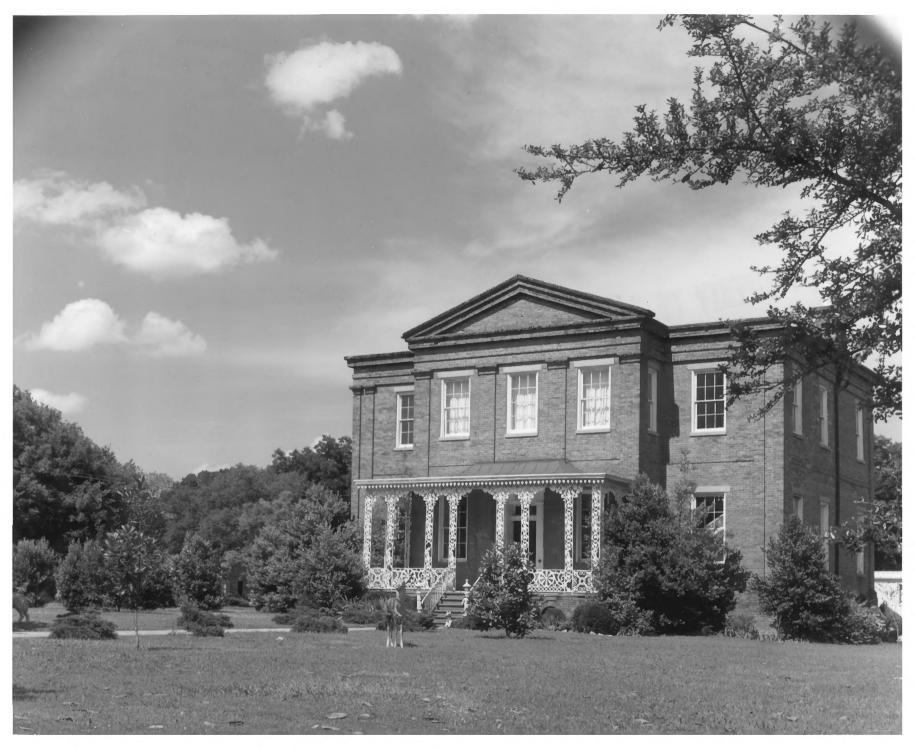

Front facade of building, and conservatory on south side of the house, looking east.

|            | NATIONAL PARK SERVICE                                         |       | Mississippi county Lowndes FOR NPS USE ONLY ENTRY NUMBER DATE |                                          |       |  |  |
|------------|---------------------------------------------------------------|-------|---------------------------------------------------------------|------------------------------------------|-------|--|--|
|            | NATIONAL REGISTER OF HISTORIC PLACES PROPERTY PHOTOGRAPH FORM |       |                                                               |                                          |       |  |  |
|            |                                                               |       |                                                               |                                          |       |  |  |
|            | (Type all entries - attach to or enclose with photograph)     |       |                                                               |                                          |       |  |  |
| ^          |                                                               |       | 71,5.28.0001                                                  | 5/6/7/                                   |       |  |  |
| 2000       | NAME                                                          |       |                                                               | 7/1/3×4 4:                               |       |  |  |
| )          | COMMON: S. D. Lee House                                       |       |                                                               |                                          |       |  |  |
| _          | AND/OR HISTORIC: Blewett-Harrison-Lee Hou                     | ıse   |                                                               |                                          |       |  |  |
| - 2        | LOCATION                                                      |       |                                                               |                                          |       |  |  |
| َ ر        | STREET AND NUMBER:                                            |       |                                                               |                                          |       |  |  |
| <b>)</b>   | 314 North Seventh Street                                      |       |                                                               |                                          |       |  |  |
|            | CITY OR TOWN:                                                 |       |                                                               |                                          |       |  |  |
| K          | Columbus                                                      |       |                                                               |                                          |       |  |  |
| <b>-</b> . |                                                               | CODE  | COUNTY:                                                       |                                          | CODE  |  |  |
| n _        | Mississippi                                                   | 28    | 1                                                             | Lowndes                                  | 087   |  |  |
| z 🏻        | PHOTO REFERENCE                                               |       |                                                               |                                          |       |  |  |
| _          | рното credit: Mary Jane Owen                                  |       |                                                               |                                          |       |  |  |
|            | DATE OF PHOTO: September, 1970                                |       |                                                               |                                          |       |  |  |
| L          | NEGATIVE FILED AT:                                            |       |                                                               | (3)173                                   |       |  |  |
| u          | Mary Jane Owen, 9th Str                                       | eet : | South, (                                                      | Columbus 2 Mississis                     | Di    |  |  |
|            | DENTIFICATION                                                 |       |                                                               | A2 5 1.                                  | 100   |  |  |
|            | DESCRIBE VIEW, DIRECTION, ETC.                                |       |                                                               | 17248 1                                  | - 1-1 |  |  |
|            | Front facade of building looking ea                           | ast.  |                                                               | LE LEE                                   | 2 0   |  |  |
|            |                                                               |       | •                                                             | AN A |       |  |  |
|            |                                                               |       |                                                               | , < 5                                    |       |  |  |
|            |                                                               |       |                                                               | · VOLUENT                                |       |  |  |