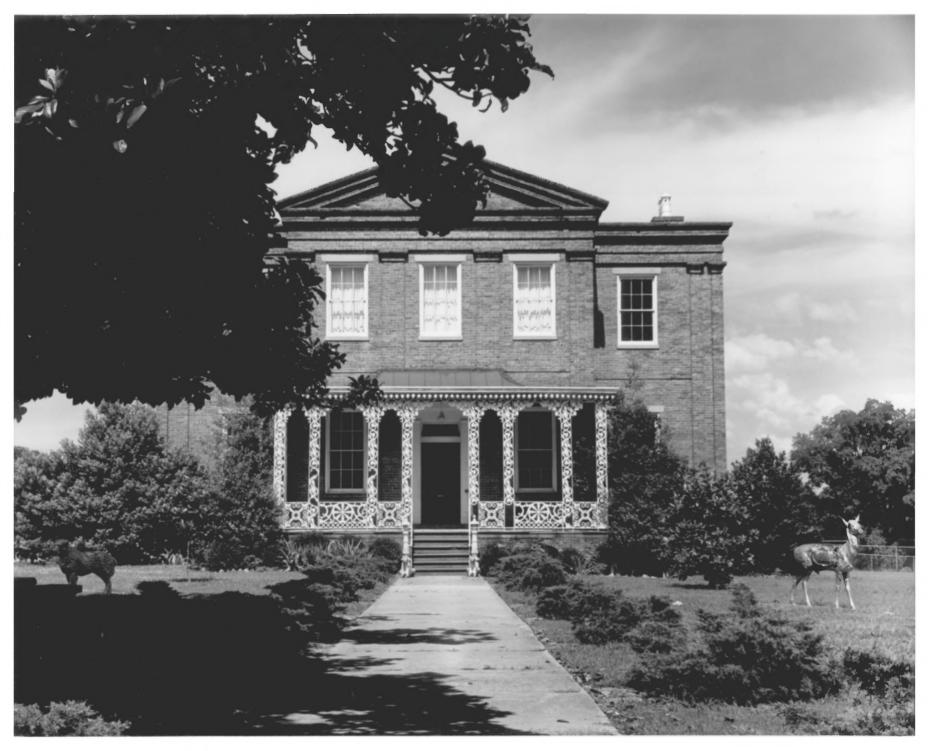

UNITED STATES DEPARTMENT OF THE INTERIOR

STATE

|          | UNITED STATES DEPARTMENT OF THE INTERIOR NATIONAL PARK SERVICE | Mississippi county Lowndes FOR NPS USE ONLY |        |  |  |  |  |  |  |
|----------|----------------------------------------------------------------|---------------------------------------------|--------|--|--|--|--|--|--|
|          | NATIONAL REGISTER OF HISTORIC PLACES                           |                                             |        |  |  |  |  |  |  |
|          | PROPERTY PHOTOGRAPH FORM                                       |                                             |        |  |  |  |  |  |  |
| S        | (Type all entries - attach to or enclose with photograph)      | ENTRY NUMBER                                | DATE   |  |  |  |  |  |  |
| z        | 1. NAME                                                        | 171,5,28,0001 15                            | 5/6/7. |  |  |  |  |  |  |
| 0        | common: S. D. Lee House                                        |                                             |        |  |  |  |  |  |  |
| _        | AND/OR HISTORIC: Blewett-Harrison-Lee House                    |                                             |        |  |  |  |  |  |  |
| <b>-</b> | 2. LOCATION                                                    |                                             |        |  |  |  |  |  |  |
| U        | STREET AND NUMBER:                                             |                                             |        |  |  |  |  |  |  |
| <b>-</b> | 314 North Seventh Street                                       | 314 North Seventh Street                    |        |  |  |  |  |  |  |
|          | CITY OR TOWN:                                                  | CITY OR TOWN: Columbus                      |        |  |  |  |  |  |  |
| ≃        |                                                                |                                             |        |  |  |  |  |  |  |
| <b>-</b> | STATE: CODE COUNTY:                                            |                                             | CODE   |  |  |  |  |  |  |
| S        |                                                                | Lowndes                                     | 087    |  |  |  |  |  |  |
| Z        | 3. PHOTO REFERENCE                                             |                                             |        |  |  |  |  |  |  |
| _        | PHOTO CREDIT: Mary Jane Owen                                   |                                             |        |  |  |  |  |  |  |
| ш        | DATE OF PHOTO: September, 1970                                 | 3 14/15                                     |        |  |  |  |  |  |  |
| ш        | Mary Jane Owen, 9th Street South, Columbus, Mis                | sissippi                                    | \      |  |  |  |  |  |  |
| S        | 4. IDENTIFICATION                                              |                                             | 4      |  |  |  |  |  |  |
| Ο,       | DESCRIBE VIEW, DIRECTION, ETC.                                 | M III ZI                                    |        |  |  |  |  |  |  |
|          | Front facade and south side looking northeast.                 | 14 G G G G G G G G G G G G G G G G G G G    | _      |  |  |  |  |  |  |
|          |                                                                | A REAL PROPERTY.                            | 7      |  |  |  |  |  |  |
|          |                                                                | 19 5 Z 2                                    | 2/     |  |  |  |  |  |  |
|          |                                                                | Ym (a)                                      |        |  |  |  |  |  |  |
|          |                                                                |                                             |        |  |  |  |  |  |  |