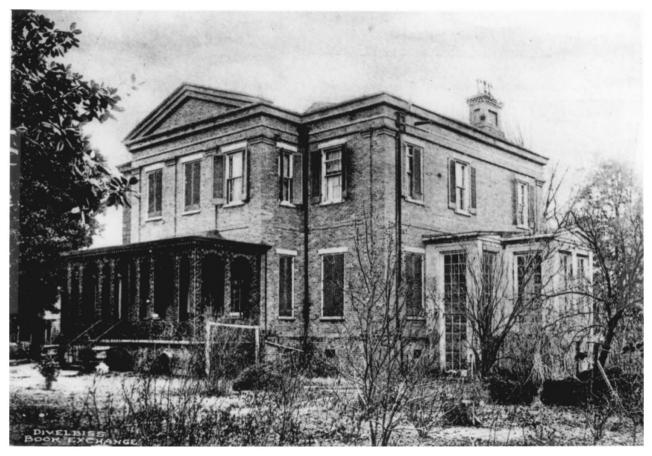

PHOTO CREDIT: From subject file of the Department of Archives and History рате обриото: са. 1904 NEGATIVE FILED AT:

Department of Archives and History, Jackson, Mississippi

4. IDENTIFICATION

DESCRIBE VIEW, DIRECTION, ETC.

Front facade of building, and conservatory on south side of the house, looking east.

|            | NATIONAL PARK SERVICE                                         |       | Mississippi county Lowndes FOR NPS USE ONLY ENTRY NUMBER DATE |                                          |       |  |  |
|------------|---------------------------------------------------------------|-------|---------------------------------------------------------------|------------------------------------------|-------|--|--|
|            | NATIONAL REGISTER OF HISTORIC PLACES PROPERTY PHOTOGRAPH FORM |       |                                                               |                                          |       |  |  |
|            |                                                               |       |                                                               |                                          |       |  |  |
|            | (Type all entries - attach to or enclose with photograph)     |       |                                                               |                                          |       |  |  |
| ^          |                                                               |       | 71,5.28.0001                                                  | 5/6/7/                                   |       |  |  |
| 2000       | NAME                                                          |       |                                                               | 7/1/3×4 4:                               |       |  |  |
| )          | COMMON: S. D. Lee House                                       |       |                                                               |                                          |       |  |  |
| _          | AND/OR HISTORIC: Blewett-Harrison-Lee Hou                     | ıse   |                                                               |                                          |       |  |  |
| - 2        | LOCATION                                                      |       |                                                               |                                          |       |  |  |
| َ ر        | STREET AND NUMBER:                                            |       |                                                               |                                          |       |  |  |
| <b>)</b>   | 314 North Seventh Street                                      |       |                                                               |                                          |       |  |  |
|            | CITY OR TOWN:                                                 |       |                                                               |                                          |       |  |  |
| K          | Columbus                                                      |       |                                                               |                                          |       |  |  |
| <b>-</b> . |                                                               | CODE  | COUNTY:                                                       |                                          | CODE  |  |  |
| n _        | Mississippi                                                   | 28    | 1                                                             | Lowndes                                  | 087   |  |  |
| z 🏻        | PHOTO REFERENCE                                               |       |                                                               |                                          |       |  |  |
| _          | рното credit: Mary Jane Owen                                  |       |                                                               |                                          |       |  |  |
|            | DATE OF PHOTO: September, 1970                                |       |                                                               |                                          |       |  |  |
| L          | NEGATIVE FILED AT:                                            |       |                                                               | (3)173                                   |       |  |  |
| u          | Mary Jane Owen, 9th Str                                       | eet : | South, (                                                      | Columbus 2 Mississis                     | Di    |  |  |
|            | DENTIFICATION                                                 |       |                                                               | A2 5 1.                                  | 100   |  |  |
|            | DESCRIBE VIEW, DIRECTION, ETC.                                |       |                                                               | 17248 1                                  | - 1-1 |  |  |
|            | Front facade of building looking ea                           | ast.  |                                                               | LE LEE                                   | 2 0   |  |  |
|            |                                                               |       | •                                                             | AN A |       |  |  |
|            |                                                               |       |                                                               | , < 5                                    |       |  |  |
|            |                                                               |       |                                                               | · VOLUENT                                |       |  |  |