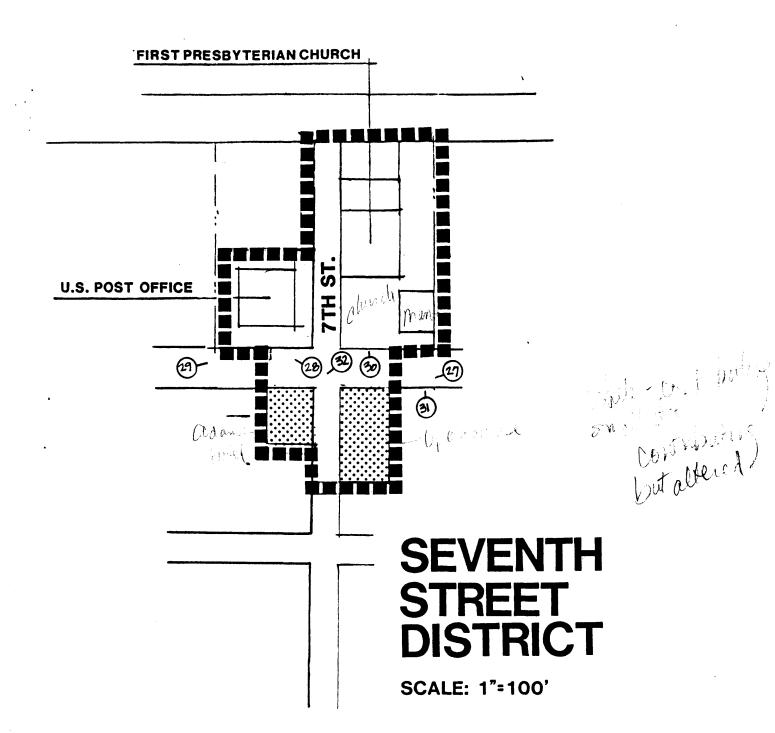

### OVERVIEW: SEVENTH STREET DISTRICT -

The Seventh Street District occupies the four corners of a major downtown intersection at Main and Seventh. The buildings represent different architectural styles covering a period from 1850 to 1928. The quality of the workmanship equals that found in the Main Street Commercial District.

### ARCHITECTURAL DESCRIPTION: SEVENTH STREET DISTRICT

On the southeast corner, Layson Hall has been used as a meeting hall and opera house on the second floor, masonic lodge on the third floor, and commercial shops on the first floor. Built in the Greek Revival style, it is a three-story, three-bay brick building with a pedimented Main Street facade. The first floor storefronts reflect the original window pattern (Photo #27).

On the north side of Main Street, east of Layson Hall stands the Buckner House or the Presbyterian Manse. Built in 1872, it has a three-bay, two-story facade with a central wall gable. The floor plan is two rooms deep with a side passage. The entry is recessed and metal hood moldings cap the windows (Photo #31).

West of the Buckner House at the northeast corner of Seventh and Main stands the First Presbyterian church. Finished in 1892, it is the third sanctuary on the site. The building is built on a cross plan with a corner entrance tower designed in the High Victorian Gothic style. The stone exterior detail is all intact and later additions to the north carry through with the style (Photo #30).

On the northwest corner of the district stands a Classical Revival building used until recently as the post office. Built in 1928, on the former site of the Stuart College, it is a one-story, seven-bay, flat roofed building. The brick bond is English with stone detailing including a swan's neck pediment over the central door (Photo #28).

On the southwest corner stands another early twentieth century building, the Adams Hotel. It is a two-story, six-bay brick building with little detailing in contrast to the more extravagant examples of earlier architectural styles (photo #32).