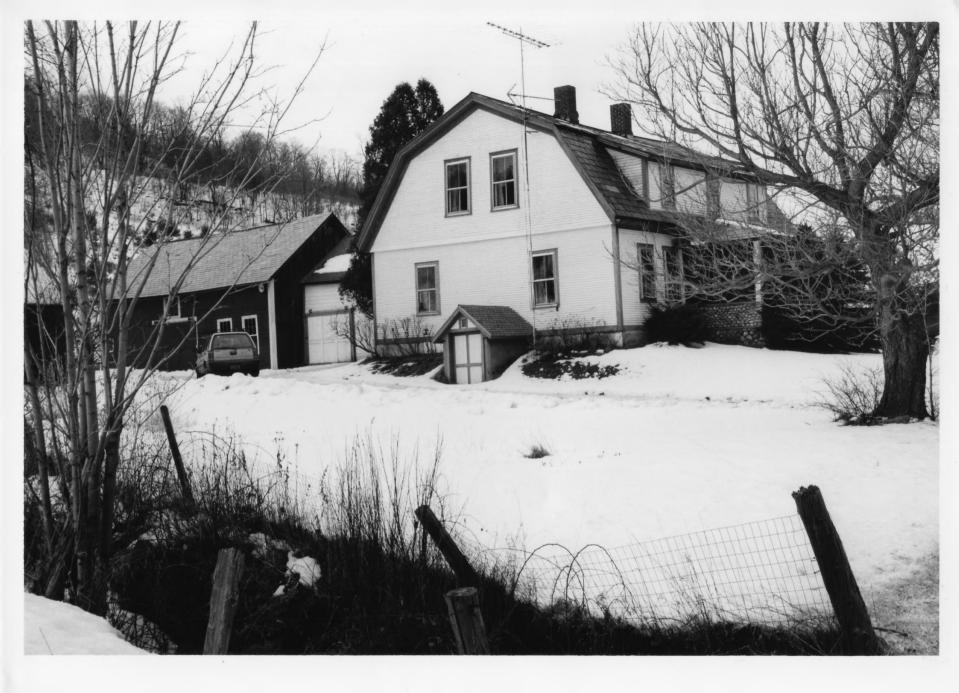

Rural Otter Creek Valley Multiple
Resource Area
Wallingford, Vermont
Credit: Gina Campoli
Date: March 1986
Negative filed at the Vermont Division
for Historic Preservation
Description: Hazen Farm, (#4,4A); view
looking NE.