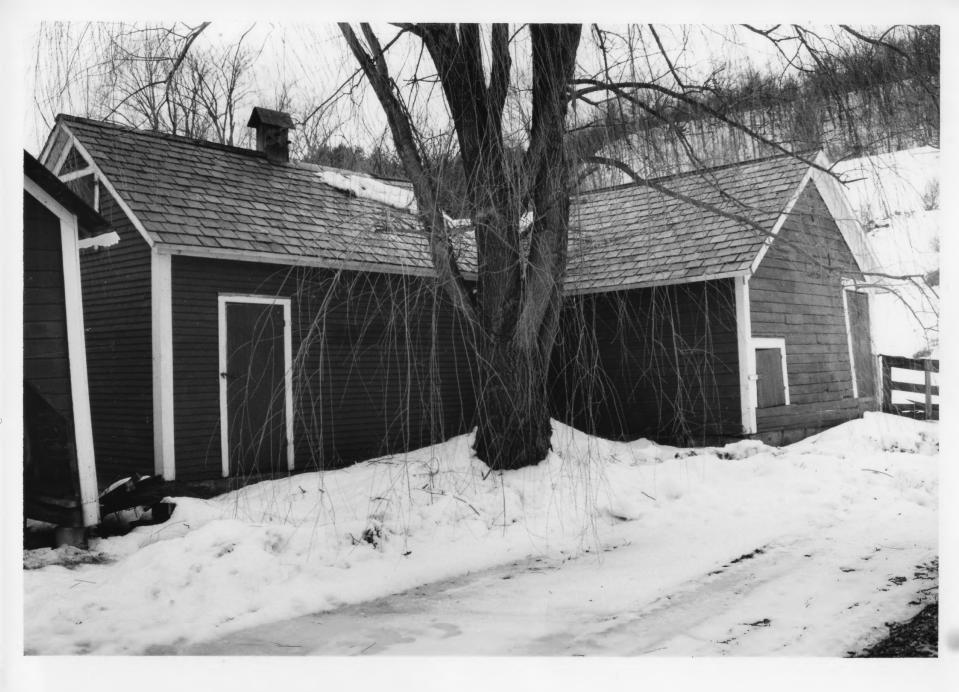

Photograph 45

86-27-9

Rural Otter Creek Valley Multiple
Resource Area
Wallingford, Vermont
Credit: Gina Campoli
Date: March 1986
Negative filed at the Vermont Division
for Historic Preservation
Description: Hage Sheds (#4C,D); view
looking W.