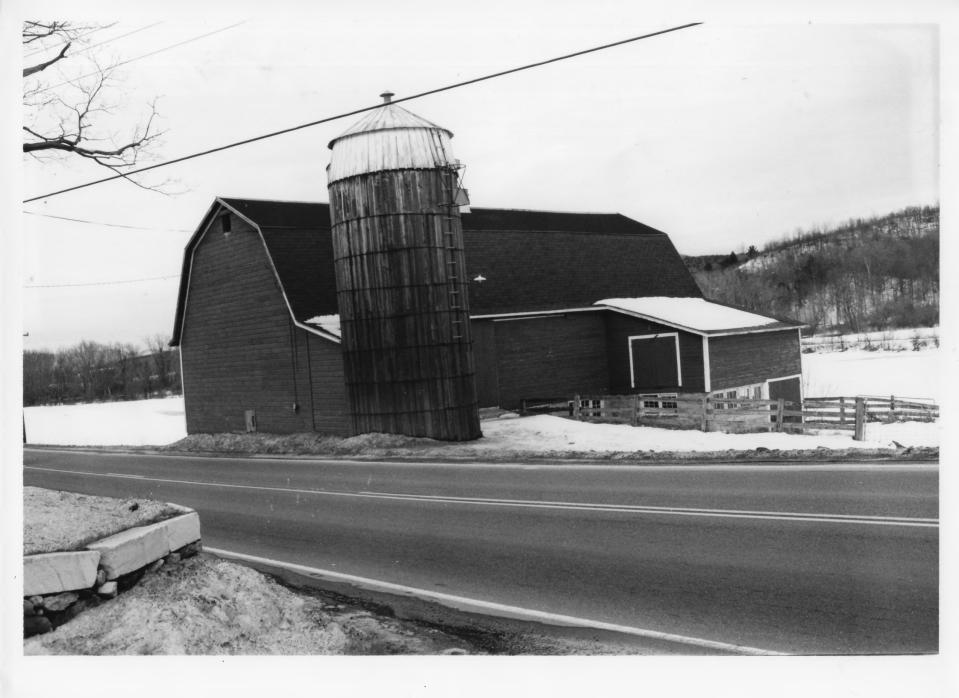

Photograph 44

86-27-12

86-27-11

Rural Otter Creek Valley Multiple
Resource Area
Wallingford, Vermont
Credit: Gina Campoli
Date: March 1986
Negative filed at the Vermont Division
for Historic Preservation
Description: Hazen Barn, (#4E); view
looking NE.