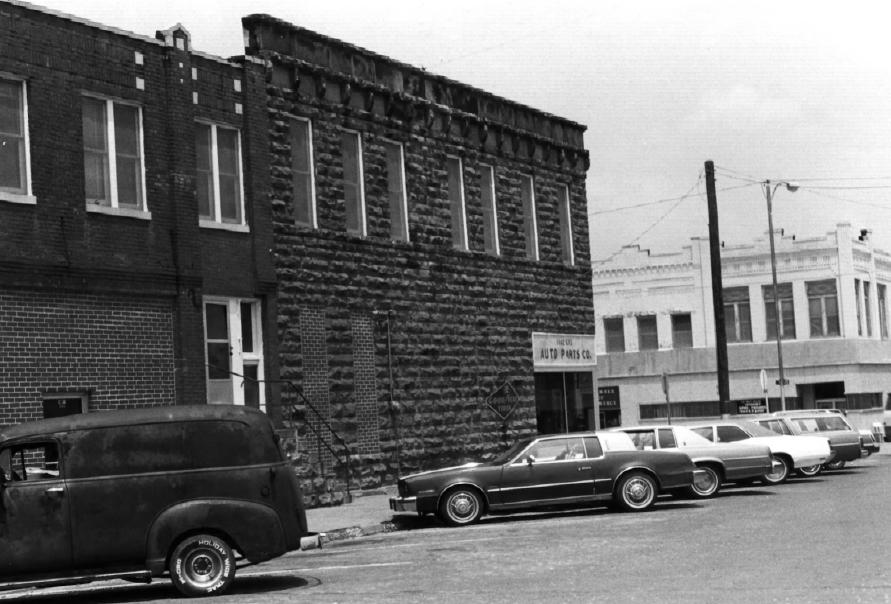

Bank of Hominy Richardsonian Romanesque Banks of Osage County Hominy, Oklahoma Claudia Ahmad June, 1983 Department of Geography, O.S.U. Environmental Context Facing southwest No. 10

Bank of Hominy Richardsonian Romanesque Banks of Osage County Hominy, Oklahoma Claudia Ahmad June, 1983 Department of Geography, O.S.U. Entrance and east side Facing west/southwest