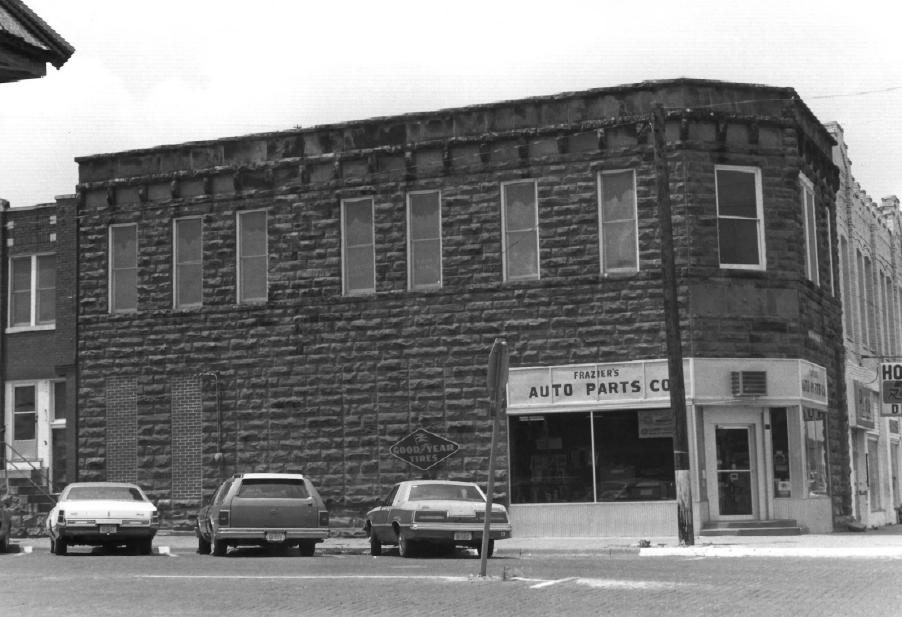

Bank of Hominy Richardsonian Romanesque Banks of Osage County Hominy, Oklahoma Claudia Ahmad June, 1983 Department of Geography, O.S.U. Front Elevation Facing south No. 8

Bank of Hominy Richardsonian Romanesque Banks of Osage County Claudia Ahmad June. 1983 Department of Geography, O.S.U. East side Facing northwest No. 9