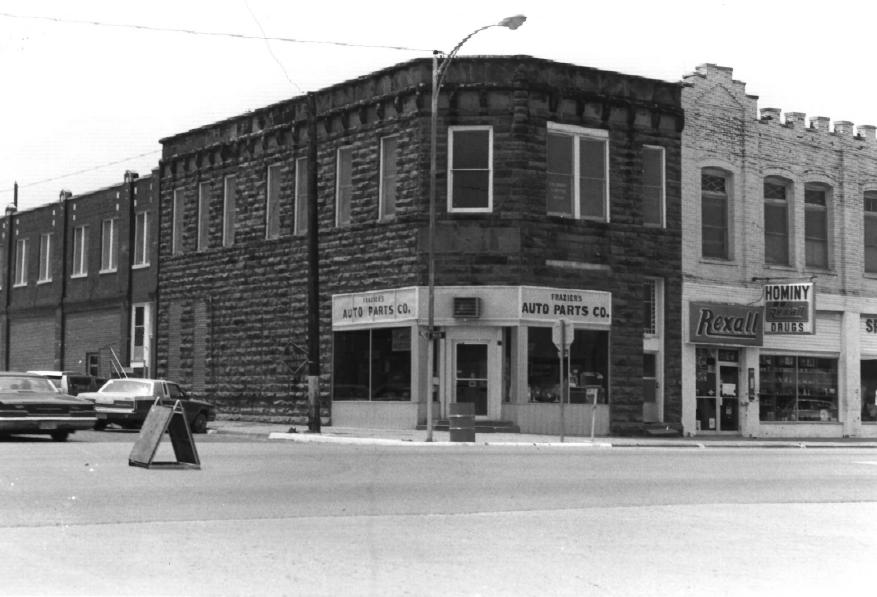

Bank of Hominy Richardsonian Romanesque Banks of Osage County Hominy, Oklahoma Claudia Ahmad June, 1983 Department of Geography, O.S.U. Environmental Context Facing southwest No. 10

Bank of Hominy Richardsonian Romanesque Banks of Osage County Hominy, Oklahoma Claudia Ahmad June, 1983 Department of Geography, O.S.U. Entrance and east side Facing west/southwest