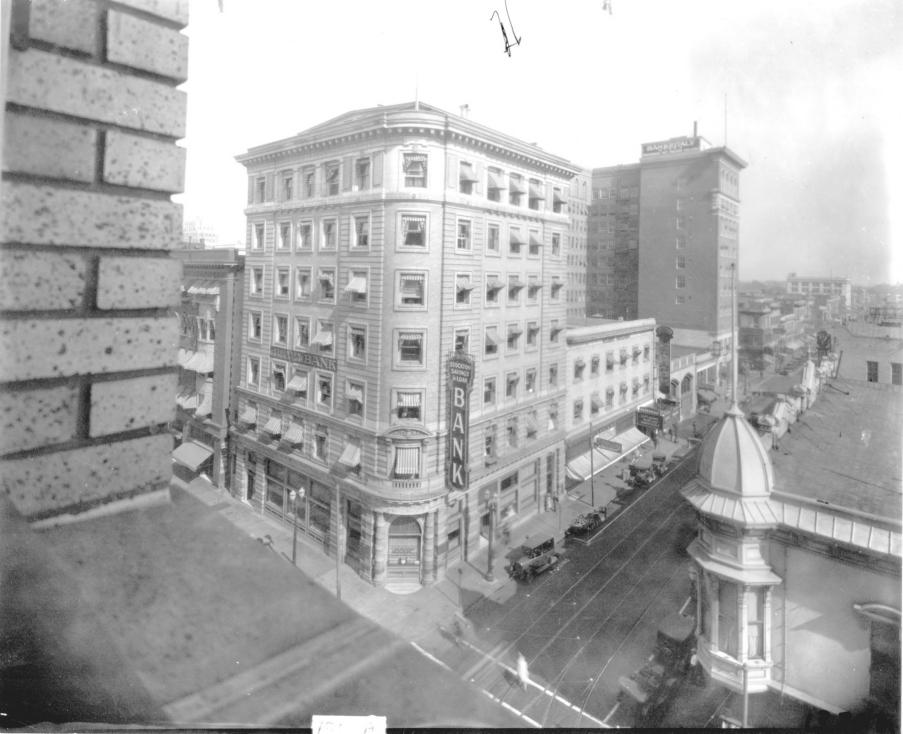

Bank of Stockton, Downtown Ofc.

(Photo #1 of 3)

Stockton, Calif.

Photographer unknown, c. 1930

MAR 2 9 1978

Negative on file at Covello Studio, 2007 Pacific Ave., Stk. This view shows the west and (Parox) south faces of the building and the photographer is looking NE

Negative, on file at Covello Studi-2007 Pacific Ave., Stk. This view shows the west and sout faces of the building and the photographer is looking northeast

OCT 1 9 1978

Stockton Savings and Loan Society Bank San Joaquin County, CA