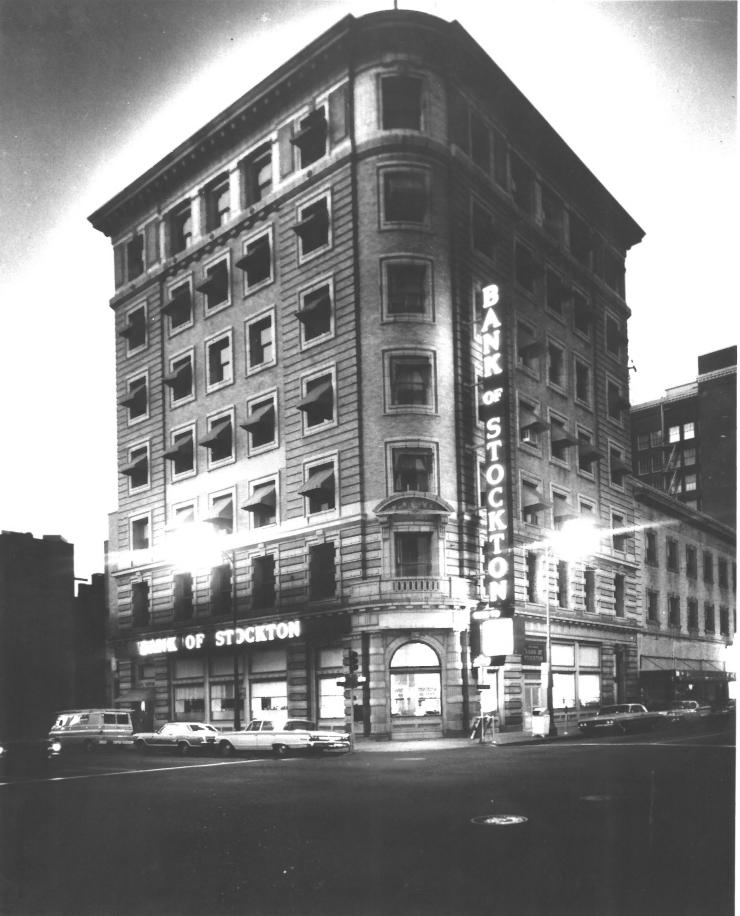

Photo 2 of 3

Property of the National Register

BANK OF STOCKT J Established 1867 SAVINGS TRUE UNION SAFE DEPOSIT BANK MENT STORE Stockton Savings & Loan Society Bank, San Joaquin County, Calif.

Bank of Stockton, Downtown Ofc.
(Photo #1 of 3)
Stockton, Calif.
Raymond W. Hillman, photographer
January 1978 MAR 22 1978