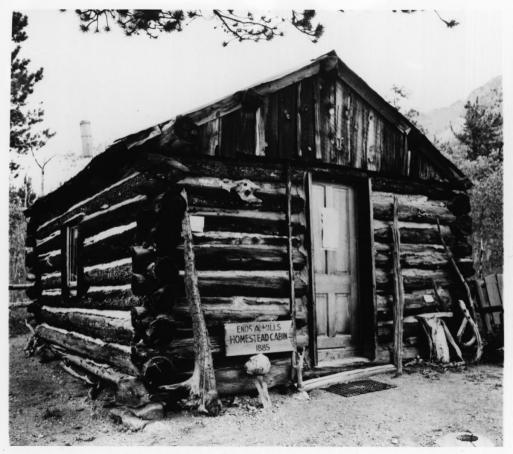

|                                 | UNITED STATES DEPARTMENT OF THE INTERIOR NATIONAL PARK SERVICE | STATE<br>Colorado        |      |  |
|---------------------------------|----------------------------------------------------------------|--------------------------|------|--|
|                                 | NATIONAL REGISTER OF HISTORIC PLACES                           | COUNTY                   |      |  |
|                                 | PROPERTY PHOTOGRAPH FORM                                       | Larimer FOR NPS USE ONLY |      |  |
| ^                               | (Type all entries - attach to or enclose with photograph)      | ENTRY NUMBER             | DATE |  |
| Z                               | 1. NAME                                                        | MAY 1 1 1973             |      |  |
| )                               | COMMON: Enos Mills Homestead Cabin                             | 4 V)                     |      |  |
| _                               | AND/OR HISTORIC:                                               |                          |      |  |
|                                 | 2. LOCATION                                                    | "" E                     |      |  |
| ر                               | STREET AND NUMBER:  NATION REGIS                               | 1973 N                   |      |  |
| ><br>Y                          | CITY OR TOWN:                                                  |                          |      |  |
| -<br>^                          | Colorado Code COUNTY CODE                                      | 15                       | CODE |  |
| z                               | 3. PHOTO REFERENCE                                             | er                       | 069  |  |
| PHOTO CREDIT. William D. Torror |                                                                |                          |      |  |
|                                 | DATE OF PHOTO: July 1, 1972                                    |                          |      |  |
| L                               |                                                                |                          |      |  |
| Ц                               | Madional fair pervice, benver bervice center                   |                          |      |  |
| 2                               | 4 IDENTIFICATION                                               |                          |      |  |
| •                               | Shows cabin entrance and one side, roofline, etc.              |                          |      |  |