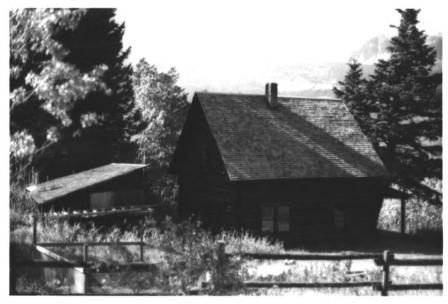

NAME: Shed (LCS-426) St. Mary Ranger Station LOCATION: Glacier National Park PHOTOGRAPHER: Glacier National Park MRA, MT DATE: 9/25/83 VIEW: SW Side LOCATION OF NEGATIVE: Rocky Mountain Regional

Office, National Park Service, Denver, CO

PHOTO #: 1

NAME: Shed (LCS-426) St. Mary Ranger Station LOCATION: Glacier National Park PHOTOGRAPHER: Glacier National Park MT DATE: 9/25/83 VIEW: North Side LOCATION OF NEGATIVE: Rocky Mountain Regional Office, National Park Service, Denver, CO PHOTO #: 1