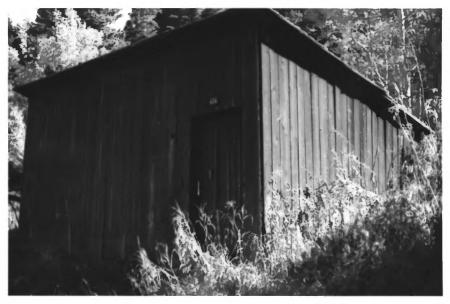

Office, National Park Service, Denver, CO

PHOTO # · 2

NAME: Outhouse St. Mary Ranger Station LOCATION: Glacier National Park MAA MT PHOTOGRAPHER: Glacier National Park DATE: 9/25/83 VIEW: East Side LOCATION OF NEGATIVE: Rocky Mountain Regional