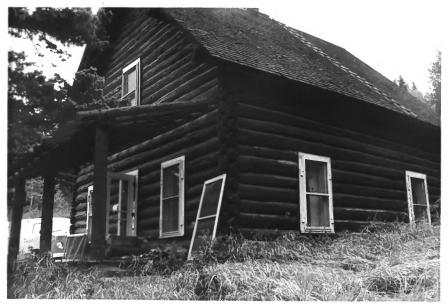

PHOTO NUMBER: 2

Ranger Station LOCATION: Glacier National Park. MT PHOTOGRAPHER: Lance Williams DATE OF PHOTOGRAPH: August 1975 LOCATION OF NEGATIVE: Rocky Mountain Regional Office, National Park Service,

NAME: Ranger Station (LCS-150) St. Mary Ranger Station LOCATION: Glacier National Park MRA MT PHOTOGRAPHER: Glacier National Park/ DATE: 9/25/83 VIEW: North Side LOCATION OF NEGATIVE: Rocky Mountain Regional Office, National Park Service, Denver, Co