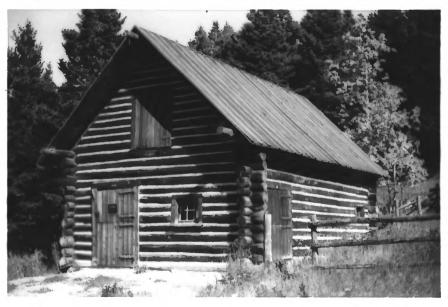

NAME: Barn (LCS-1315) St. Mary Ranger Station LOCATION: Glacier National Park MRA, MT PHOTOGRAPHER: Glacier National Park DATE: 9/25/83 VIEW: NE Side LOCATION OF NEGATIVE: Rocky Mountain Regional

Office, National Park Service, Denver, CO

PHOTO#: 1

NAME: Barn (LCS-1315) St. Mary Ranger Station LOCATION: Glacier National Park MAR, MIT PHOTOGRAPHER: Glacier National Park DATE: 9/25/83 VIEW: SW Side LOCATION OF NEGATIVE: Rocky Mountain Regional