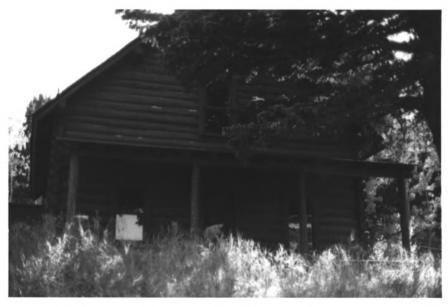

NAME: Barn (LCS-1315) St. Mary Ranger Station LOCATION: Glacier National Park MRA, MT PHOTOGRAPHER: Glacier National Park DATE: 9/25/83 VIEW: NE Side LOCATION OF NEGATIVE: Rocky Mountain Regional

Office, National Park Service, Denver, CO

PHOTO#: 1

NAME: Barn (LCS-1315) St. Mary Ranger Station LOCATION: Glacier National Park MAR, MIT PHOTOGRAPHER: Glacier National Park DATE: 9/25/83 VIEW: SW Side LOCATION OF NEGATIVE: Rocky Mountain Regional