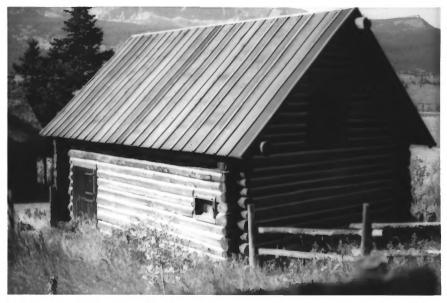

NAME: Barn (LCS-1315) St. Mary Ranger Station LOCATION: Glacier National Park MRA, MT PHOTOGRAPHER: Glacier National Park DATE: 9/25/83 VIEW: NE Side LOCATION OF NEGATIVE: Rocky Mountain Regional

Office, National Park Service, Denver, CO

PHOTO#: 1

NAME: Barn (LCS-1315) St. Mary Ranger Station LOCATION: Glacier National Park MAR, MIT PHOTOGRAPHER: Glacier National Park DATE: 9/25/83 VIEW: SW Side LOCATION OF NEGATIVE: Rocky Mountain Regional