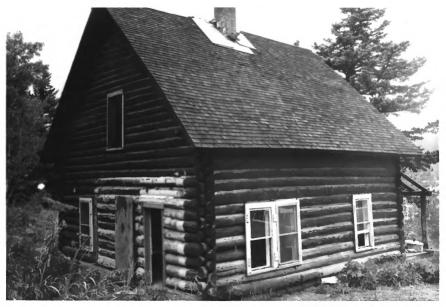

NAME: Ranger Station Cabin -- St. Mary Ranger Station LOCATION: Glacier National Park, MT PHOTOGRAPHER: Lance Williams DATE OF PHOTOGRAPH: August 1975 LOCATION OF NEGATIVE: Rocky Mountain Regional Office, National Park Service, Denver, CO

NAME: Ranger Station Cabin--St. Marv

Denver, CO
PHOTO NUMBER: 3

NAME: Ranger Station (LCS-150) St. Mary's Ranger Station LOCATION: Glacier National Park MRA PHOTOGRAPHER: Glacier National Park DATE: 9/25/83 VIEW: East Side LOCATION OF NEGATIVE: Rocky Mountain Regional Office, National Park Service, Denver, CO