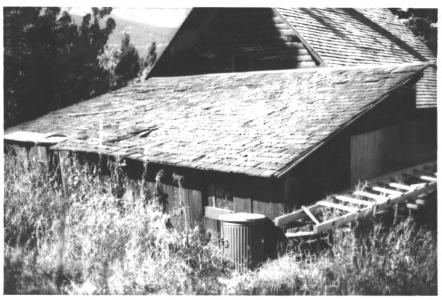

NAME: Shed (LCS-426) St. Mary Ranger Station LOCATION: Glacier National Park PHOTOGRAPHER: Glacier National Park MRA, MT DATE: 9/25/83 VIEW: SW Side LOCATION OF NEGATIVE: Rocky Mountain Regional

Office, National Park Service, Denver, CO

PHOTO #: 1

NAME: Shed (LCS-426) St. Mary Ranger Station LOCATION: Glacier National Park PHOTOGRAPHER: Glacier National Park MT DATE: 9/25/83 VIEW: North Side LOCATION OF NEGATIVE: Rocky Mountain Regional Office, National Park Service, Denver, CO PHOTO #: 1