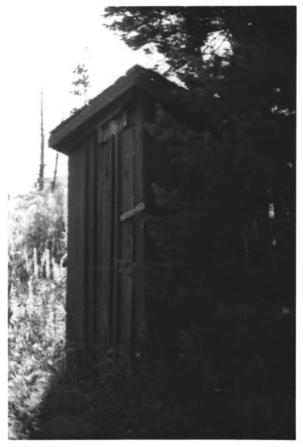

Office, National Park Service, Denver, CO

PHOTO # · 2

NAME: Outhouse St. Mary Ranger Station LOCATION: Glacier National Park MAA MT PHOTOGRAPHER: Glacier National Park DATE: 9/25/83 VIEW: East Side LOCATION OF NEGATIVE: Rocky Mountain Regional