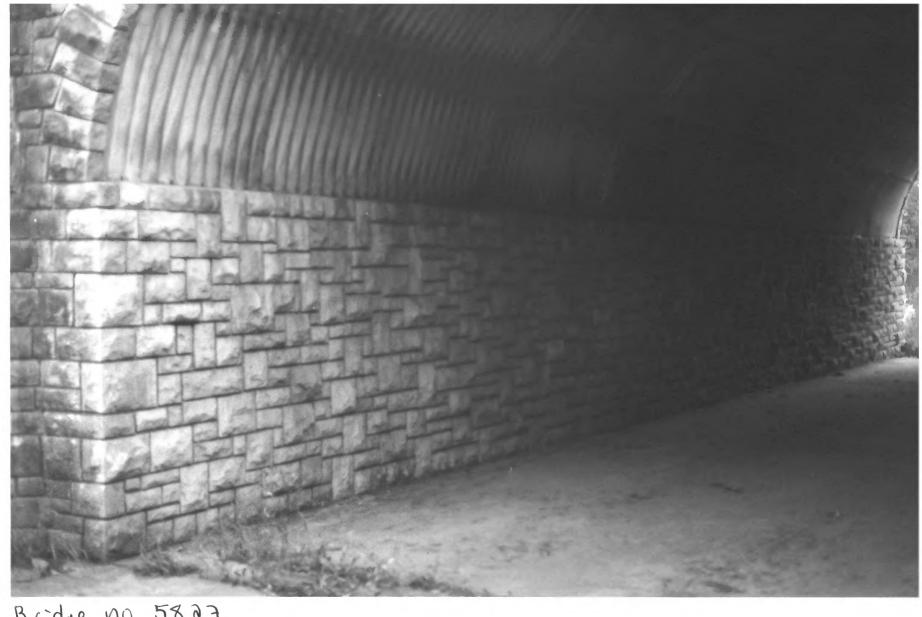

From the Collection of the MINNESOTA HISTORICAL SOCIETY

DO NOT REPRODUCE
WITHOUT WRITTEN PERMISSION

Bridge no. 5827 Mn Highway 60, Zumbro Falls Wabasha Co., Mn 013098-5A16

Bridge 16. 5827

MN Highway 60, Zumbro Falls
Wabasha Co., Mn

Photographer'. Denis Gardner

Sept., 1996

Mn Historical Society, 345 Kellogg Blud. W., St. Paul, Mn 55102-1906
Looking 5E

From the Collection of the MINNESOTA HISTORICAL SOCIETY

DO NOT REPRODUCE WITHOUT WRITTEN PERMISSION