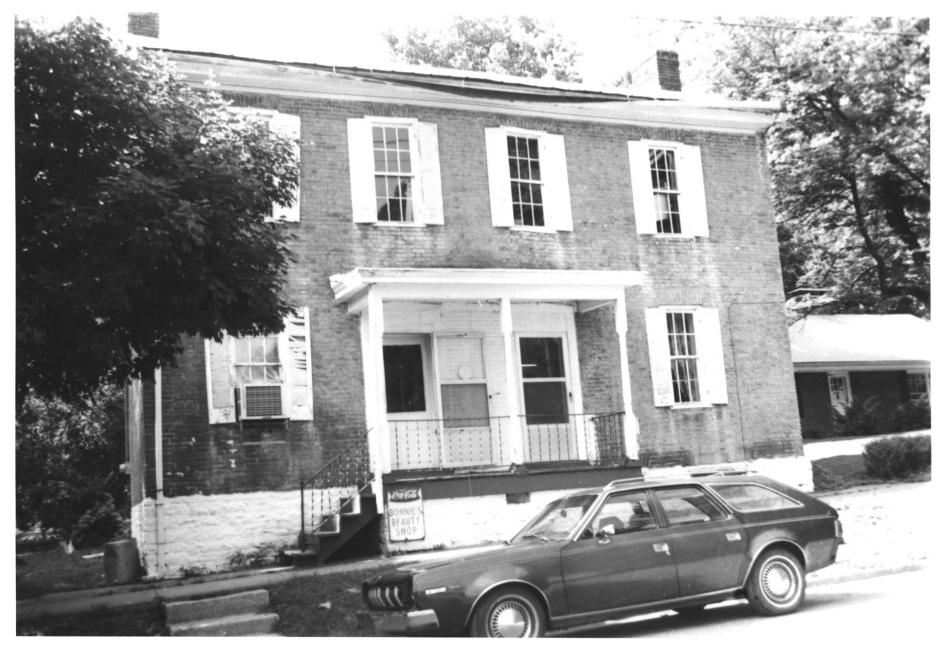

Neg. location: <u>The Leader</u> Camera facing north

#1 of **@**9

Downs House, 1045 Main Charlestown, IN 47111 Jeanne Richardson, photog. taken spring, 1983

Neg. location: <u>The Leader</u>, Charlestown Camera facing west

#2 of **a** 9