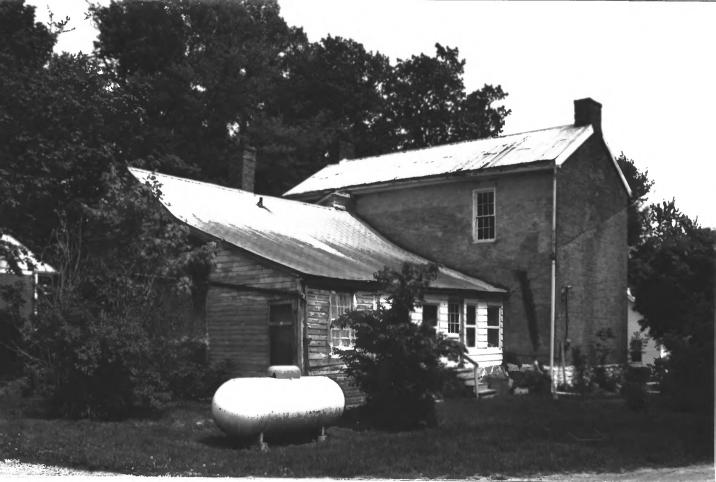

Downs House Charlestown. Indiana Bob Gallman, 1984 (Neg: Bob Gallman Camera facing east /#3 of **89** 

Downs House Charlestown, Indiana Bob Gallman 1984 Neg: Bob Gallman Camera facing northeast

#4 of **\$9** 