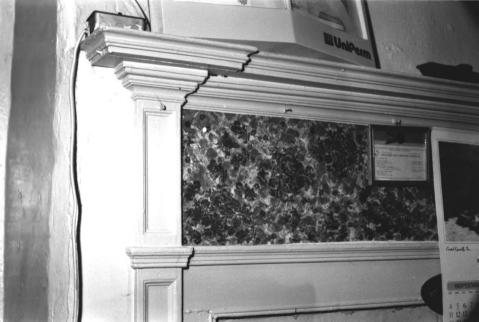

Downs House, 1045 Main Charlestown, IN 47111 Bob Gallman, photog. taken fall, 1983

Neg.: Bob Gallman Fireplace mantel #5 of **69** 

Downs House, 1045 Main Charlestown, IN 47111 Bob Gallman, photog. taken fall, 1983 Neg: Bob Gallman Built-in cabinet #6 of **89** 