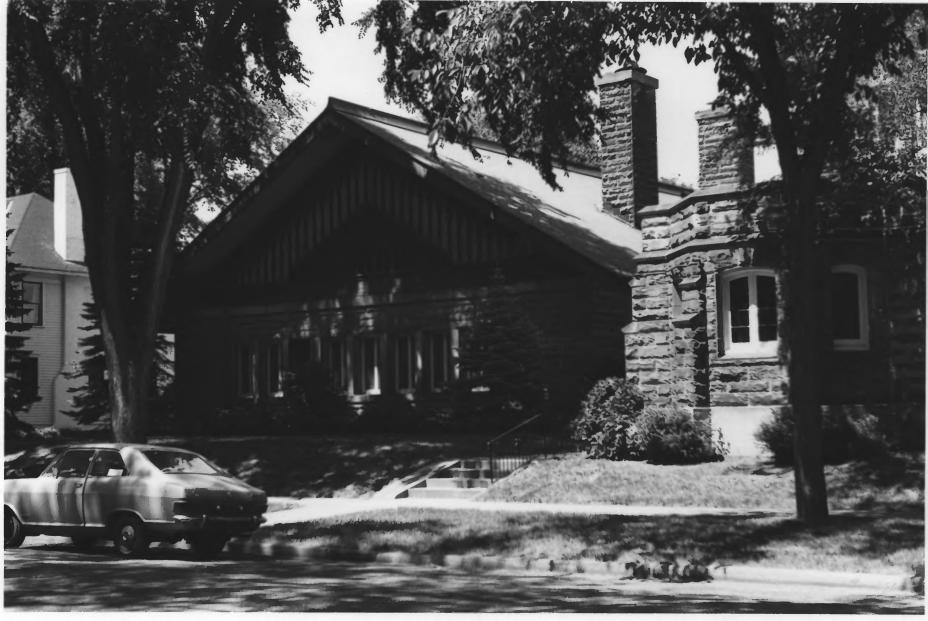

Wisconsin. Eau Claire County/ Eau Claire: Community House, First Congregational Church, 310 Broadway. Photo by Juanita M. Ellias, July 19, 1973. Neg. filed at State Historical Society.

FORM 10-301 A

view of front facade from the southwest corner of Third and Broadway (the church complex is on the northwest corner of Third and Broadway)

PROPERTY OF THE NATIONAL REGISTER