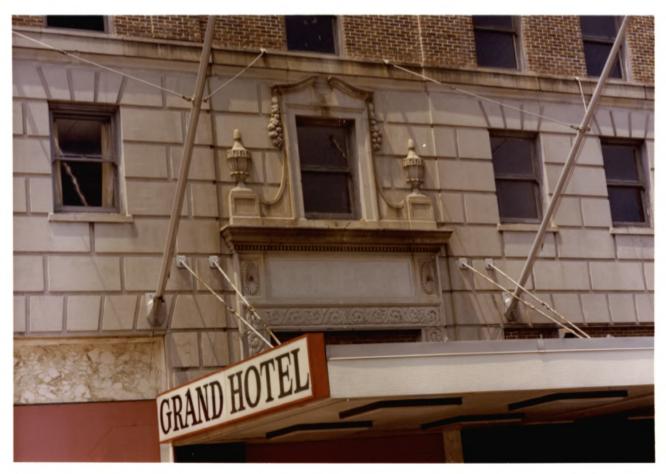

Jung Hotel, New Orleans, LA, Orleans Parish Photographer: Industrial Photography, Inc. Neg. at: 709 Royal St., New Orleans, LA Date taken: June 1982 southwest-front facade of 1925 bldg., central scroll pediment Photo # 7