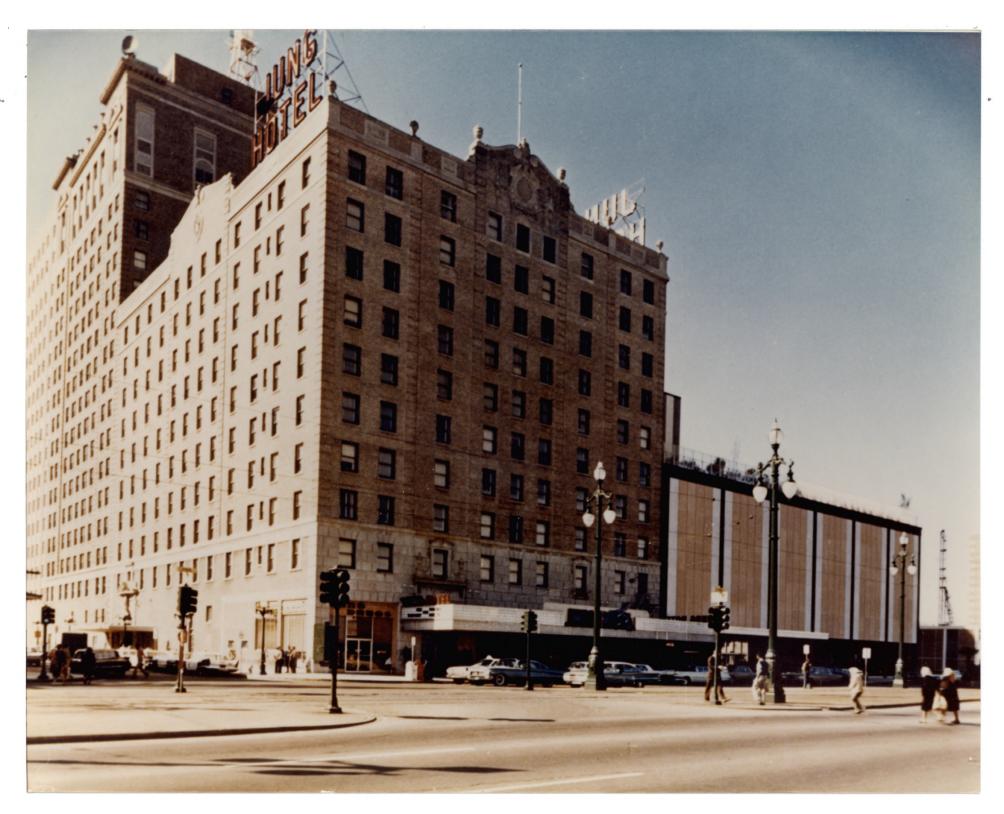

Jung Hotel New Orleans.Louisiana.Orleans Parish Photographer: Industrial Photography Inc. Neg. at:709 Royal St., New Orleans, La. Date taken: June 1982 Southwest - front facade 1925 bldg. Photo # 3

| Jung Hotel, New Orleans, LA, | Orleans | Parish    |
|------------------------------|---------|-----------|
| Photographer: unknown        |         |           |
| Date taken: c.1965           |         |           |
| west southwest1925 bldg. &   | c.1950  | side wing |
| Photo # 4                    |         | 5         |