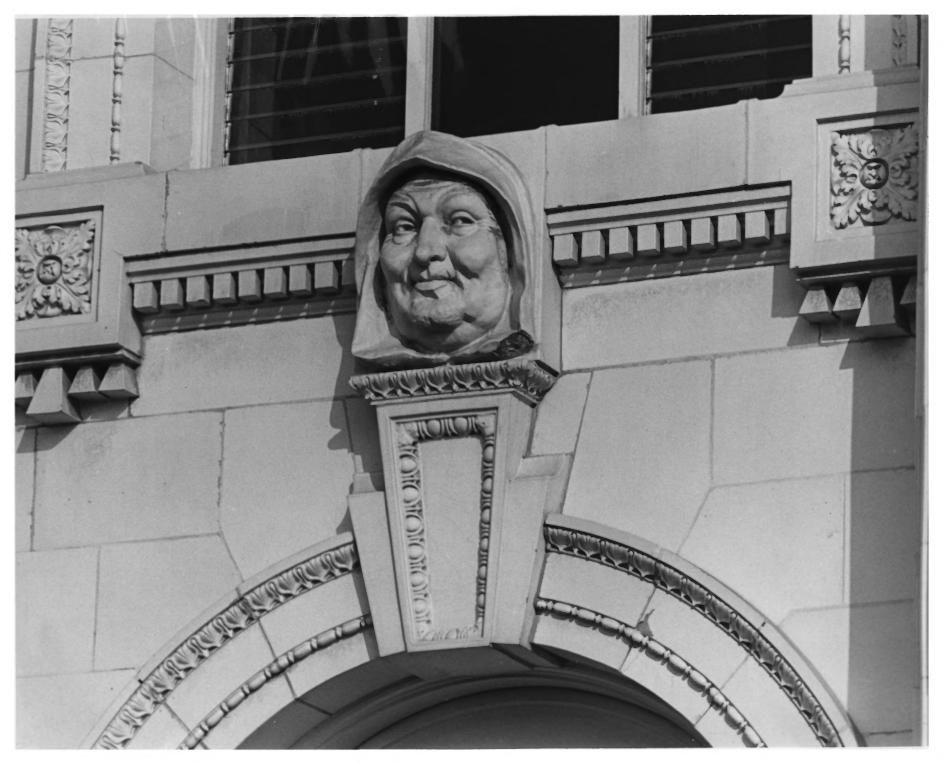

The west wing with keystone arches over windows on the first f and a straight lintel with ornamental keystone on the second entablature over columns shows a classic frieze and cornice