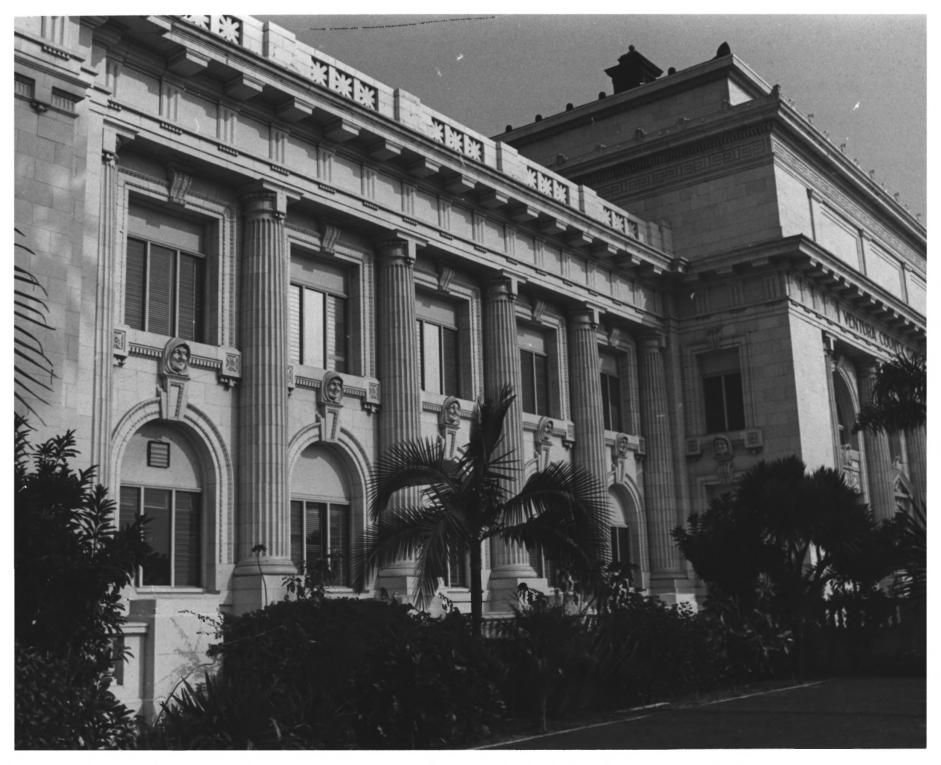

The west wing with keystone arches over windows on the first f and a straight lintel with ornamental keystone on the second entablature over columns shows a classic frieze and cornice