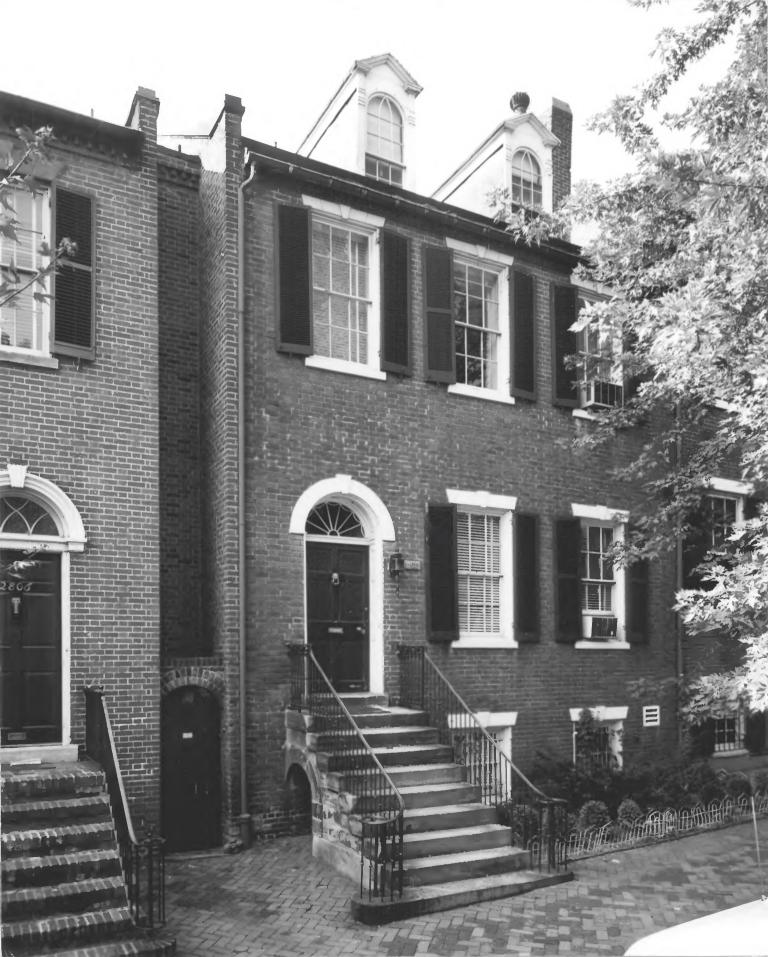

#### AND/OR HISTORIC: LOCATION

NAME

Z

œ

ш

ш

STREET AND NUMBER:

2808 N Street, N.W.

CITY OF TOWN.

Washington

STATE.

District of Columbia

COMMON: Haw, John Stoddert, House

COUNTY CODE

District of Columbia

NOV 20 1972

NATIONAL

REGISTED

STATE

CODE 001

PHOTO REFERENCE

Wm. Edmund Barrett for NCPC PHOTO CREDIT: DATE OF PHOTO:

September 1972

NEGATIVE FILED AT: National Capital Planning Commission

### 4. IDENTIFICATION

DESCRIBE VIEW, DIRECTION, ETC.

Front facade from the north east