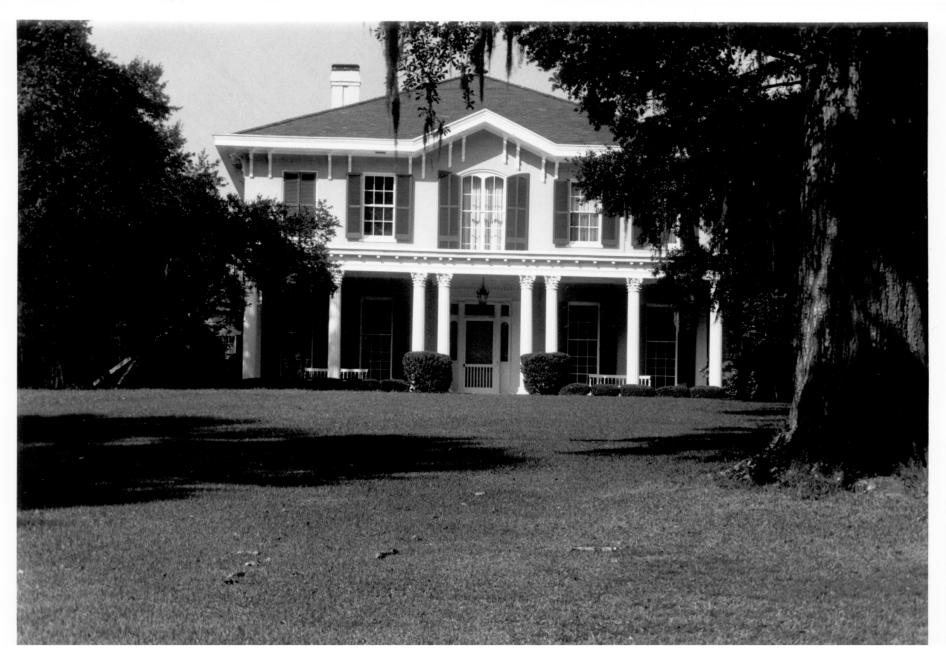

property boundary on Selsertown Road.

MAR 30 1979

1978

Natchez, Adams County, Mississippi
Ronald W. Miller
September 16, 1978

and History

Facade (southerly elevation), looking northerly.

Photo 2 of 3

Mississippi Department of Archives