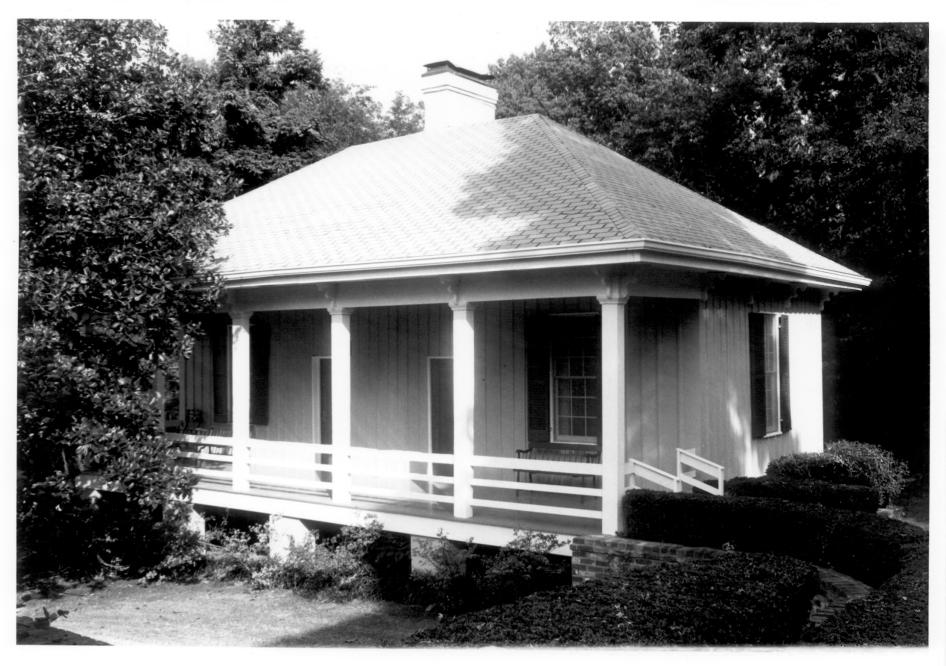

**EDGEWOOD** 

EDGEWOOD
Natchez, Adams County, Mississippi
Ronald W. Miller
MAR 30 1979

September 16, 1978

Mississippi Department of Archives and History Facade (westerly) and southerly elevations of board and batten outbuilding, looking easterly. Photo 3 of 3 NOV 7 1978