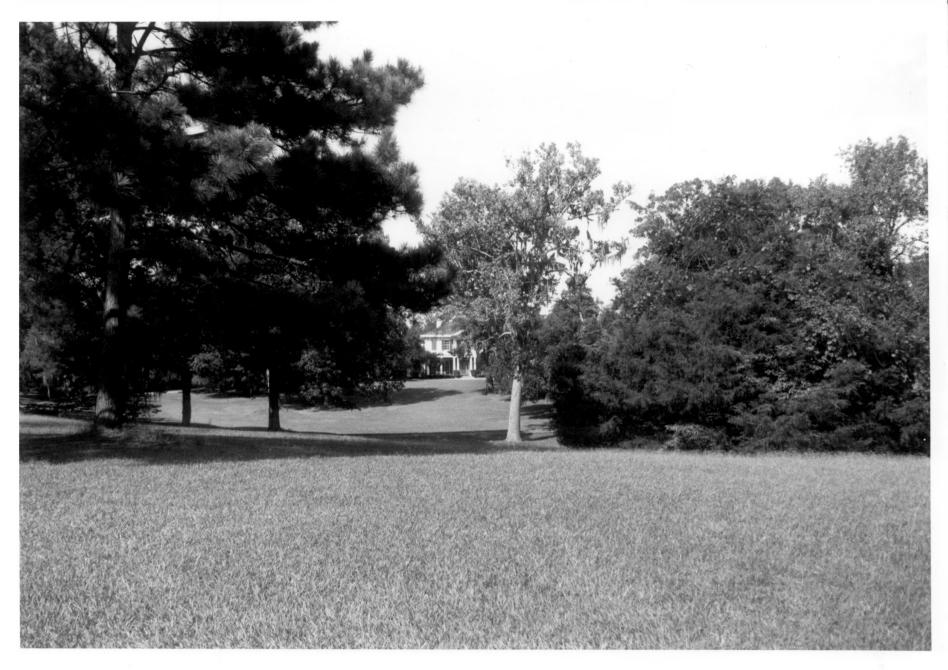

## EDGEWOOD

Photo 1 of 3

September 16, 1978

Natchez, Adams County, Mississippi Ronald W. Miller

Mississippi Department of Archives and History Front park, looking at facade (southerly elevation) of house from point near

property boundary on Selsertown Road.

MAR 30 1979

1978

Natchez, Adams County, Mississippi
Ronald W. Miller
September 16, 1978

and History

Facade (southerly elevation), looking northerly.

Photo 2 of 3

Mississippi Department of Archives