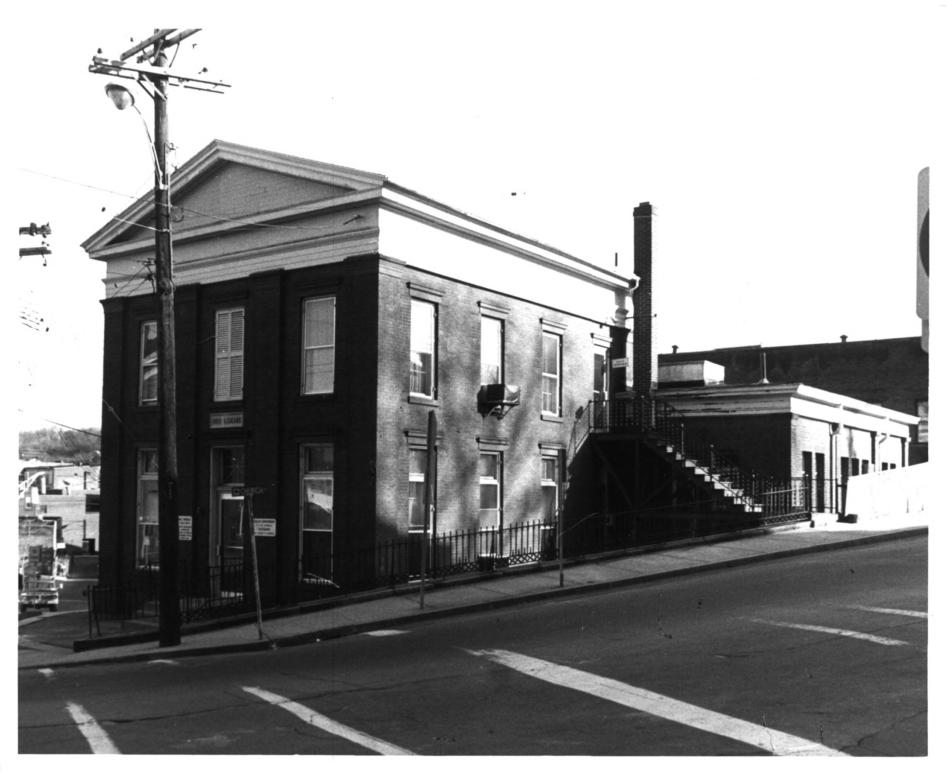

Downtown Norwich National Register District Norwich. Connecticut D.S.Plummer, 2/84 Photograph 15 Otis Library Negative on file at Connecticut Historical Commission 59 South Prospect Street Hartford, Connecticut