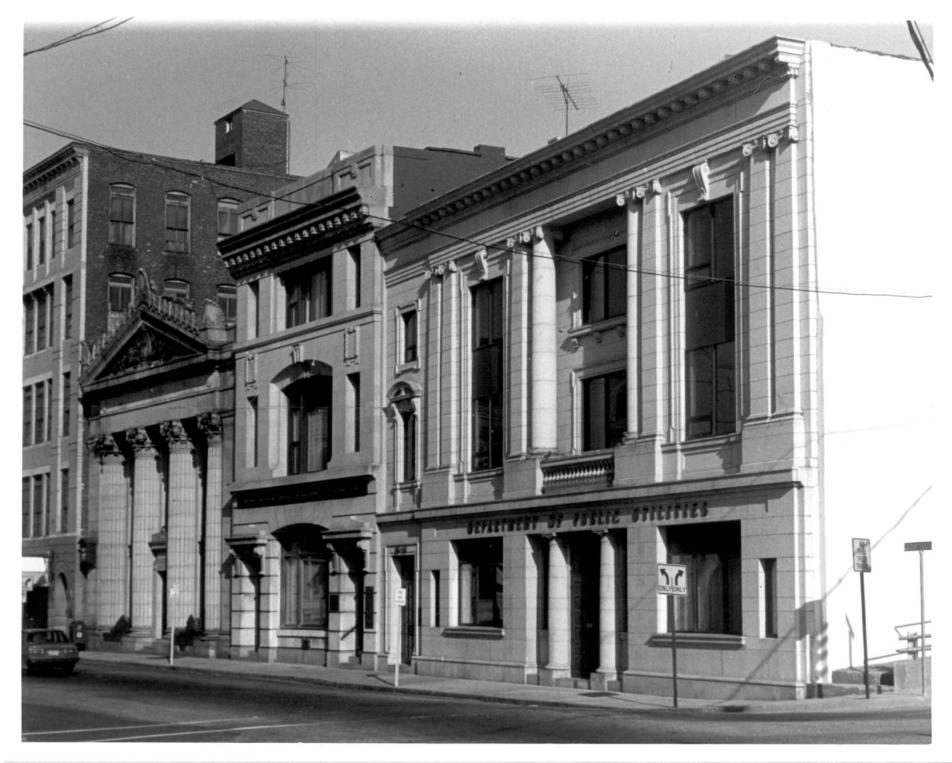

- Downtown Norwich National Register District Norwich, Connecticut
- D.S.Plummer, 2/84
- Photograph 31
- Bankers Row, Shetucket Street Negative on file at Connecticut Historical Commission
- 59 South Prospect Street
- Hartford, Connecticut