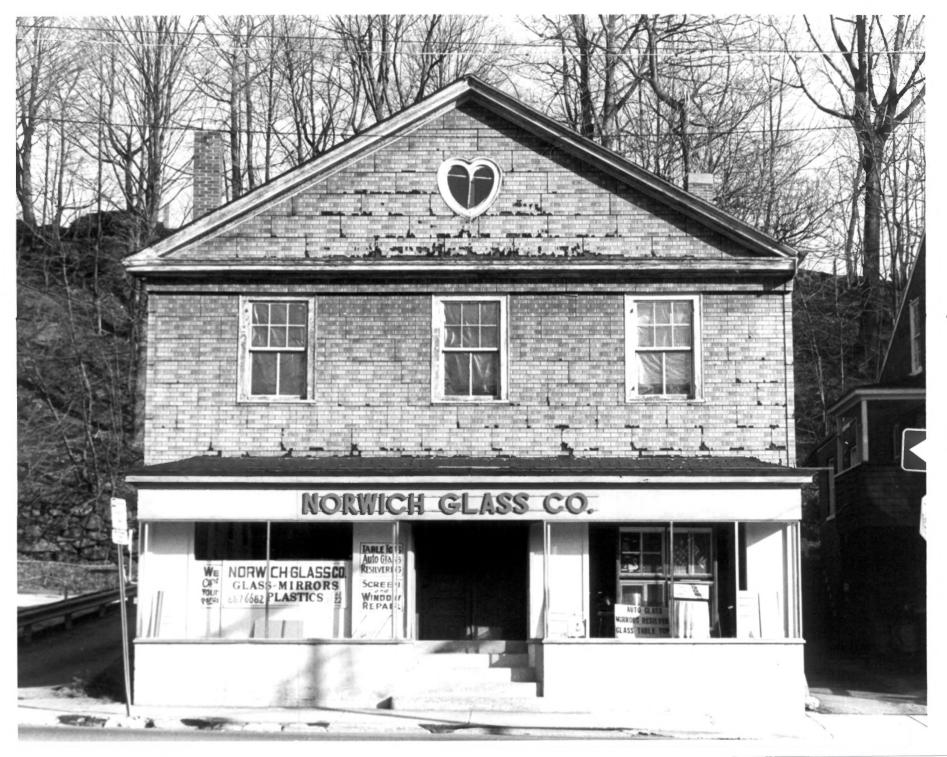

Downtown Norwich National Register District Norwich, Connecticut D.S.Plummer, 2/84 Photograph 4 Uriah Hosmer, Jr. Still House Negative on file at Connecticut Historical Commission 59 South Prospect Street Hartford, Connecticut