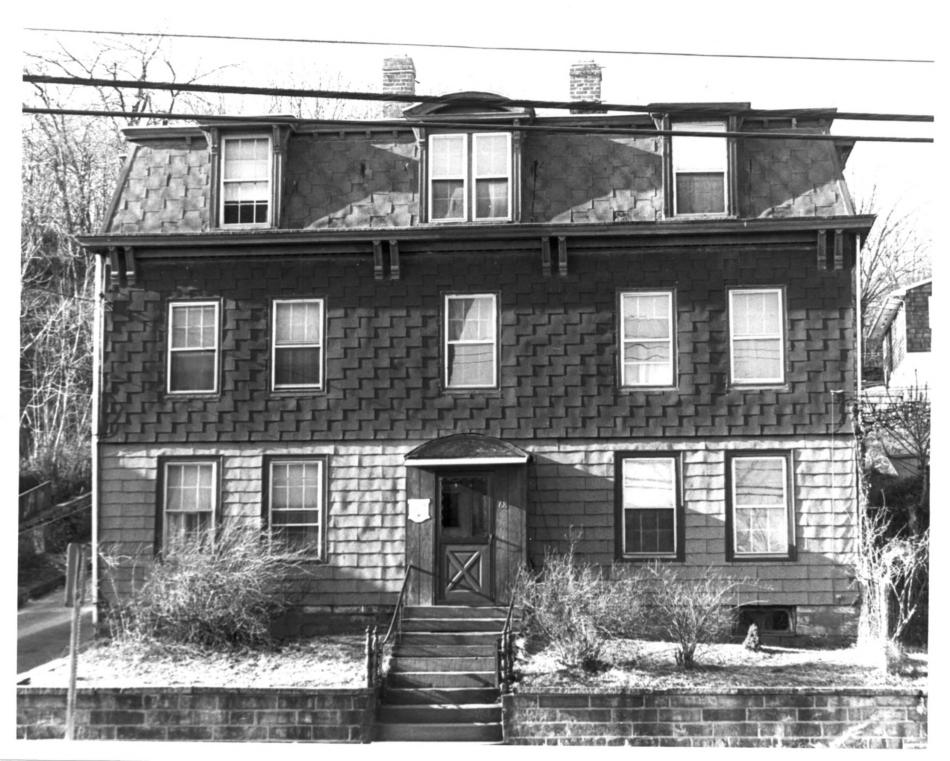

- Downtown Norwich National Register District Norwich, Connecticut D.S.Plummer, 2/84
- Photograph 6
- Moses Buswell House
- Negative on file at Connecticut Historical Commission
- 59 South Prospect Street
- Hartford, Connecticut