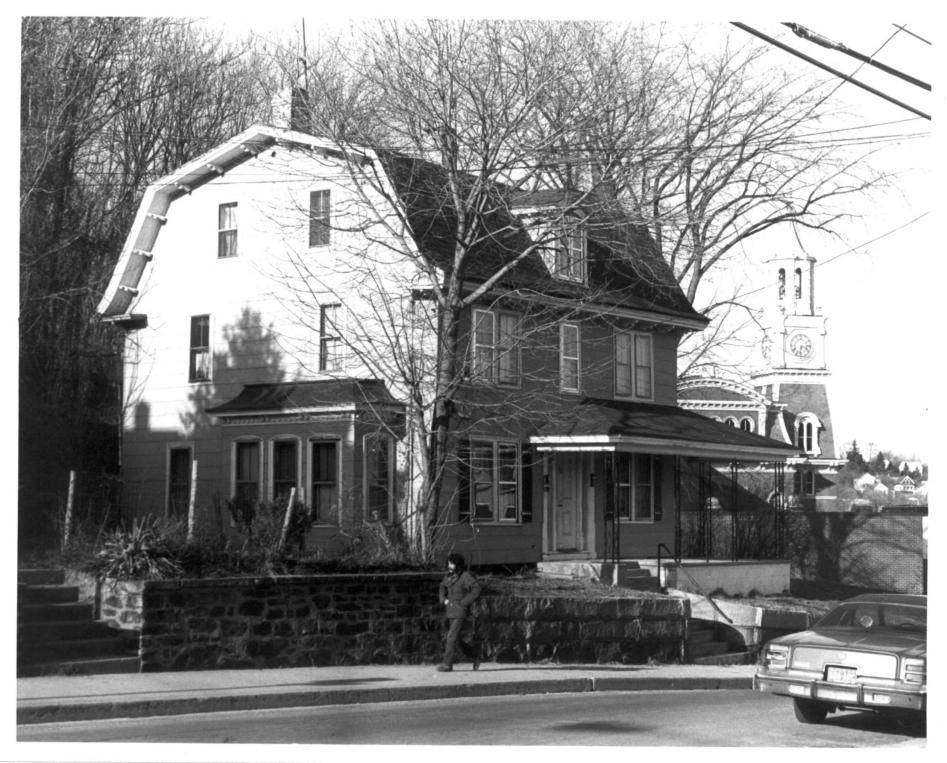

Downtown Norwich National Register District Norwich, Connecticut D.S.Plummer, 2/84 Photograph 5 Captain Daniel Tracy, Jr. House Negative on file at Connecticut Historical Commission 59 South Prospect Street Hartford, Connecticut