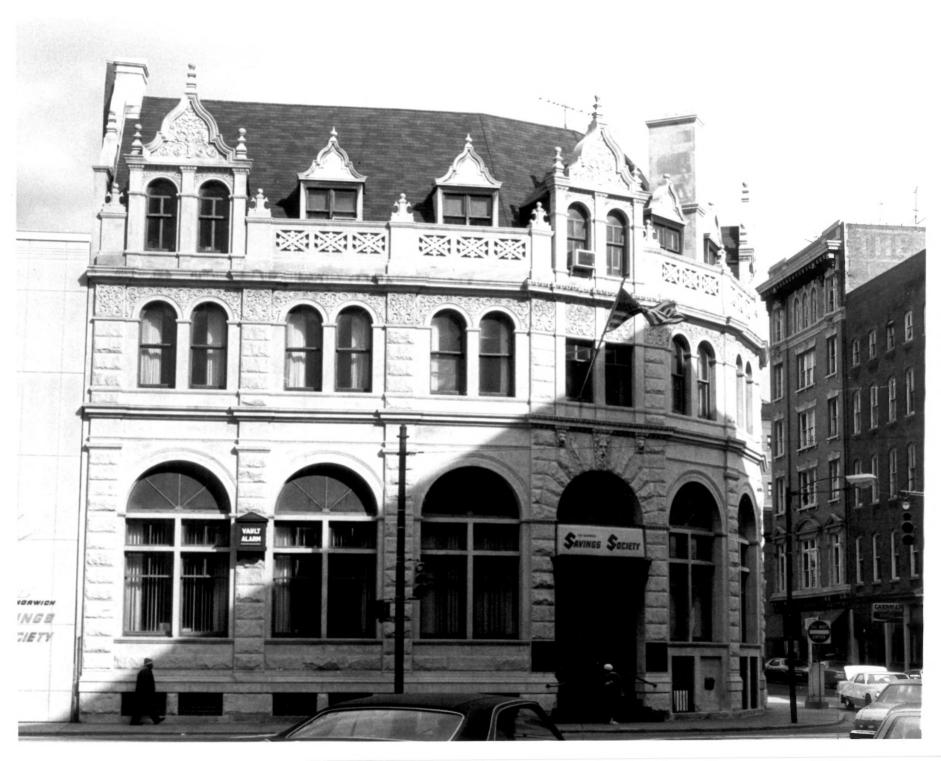

Downtown Norwich National Register Nomination Norwich, Connecticut D.S.Plummer, 2/84Photograph 25 Norwich Savings Society Negative on file at Connecticut Historical Commission 59 South Prospect Street Hartford, Connecticut