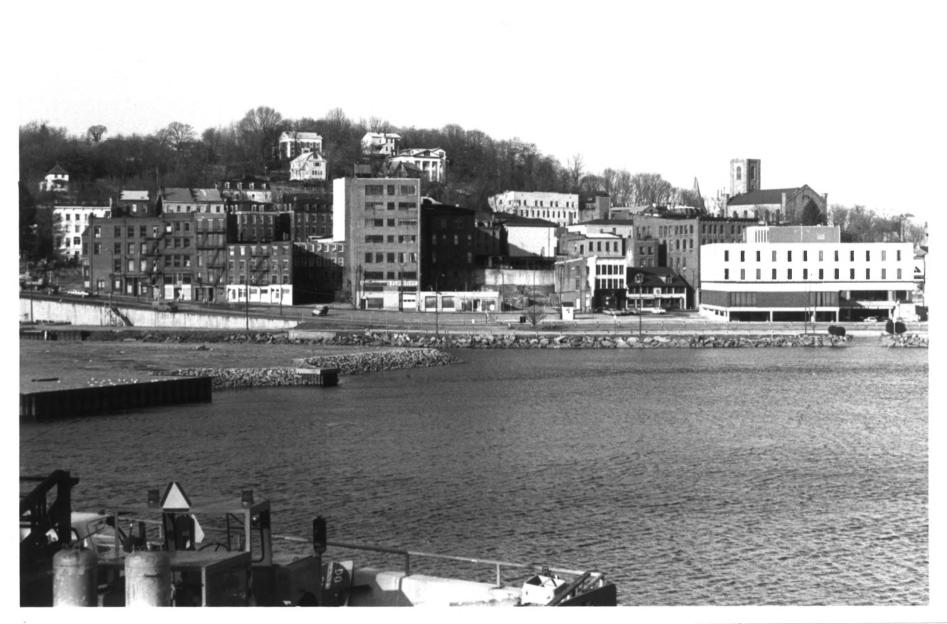

- Downtown Norwich National Register District
- Norwich, Connecticut
- D.S.Plummer, 2/84
- Photograph 1
- Downtown Norwich viewed from the west bank of the Thames River Negative on file at Connecticut Historical Commission 59 South Prospect Street
- Hartford, Connecticut