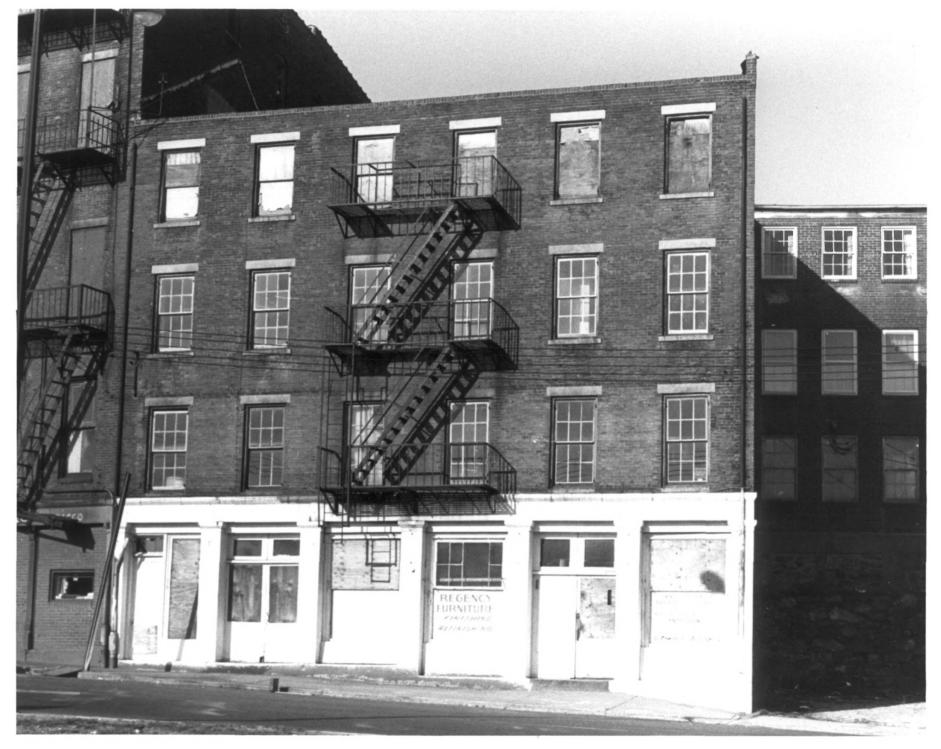

- Downtown Norwich National Register District Norwich, Connecticut
- D.S.Plummer, 2/84
- Photograph 31
- Bankers Row, Shetucket Street Negative on file at Connecticut Historical Commission
- 59 South Prospect Street
- Hartford, Connecticut