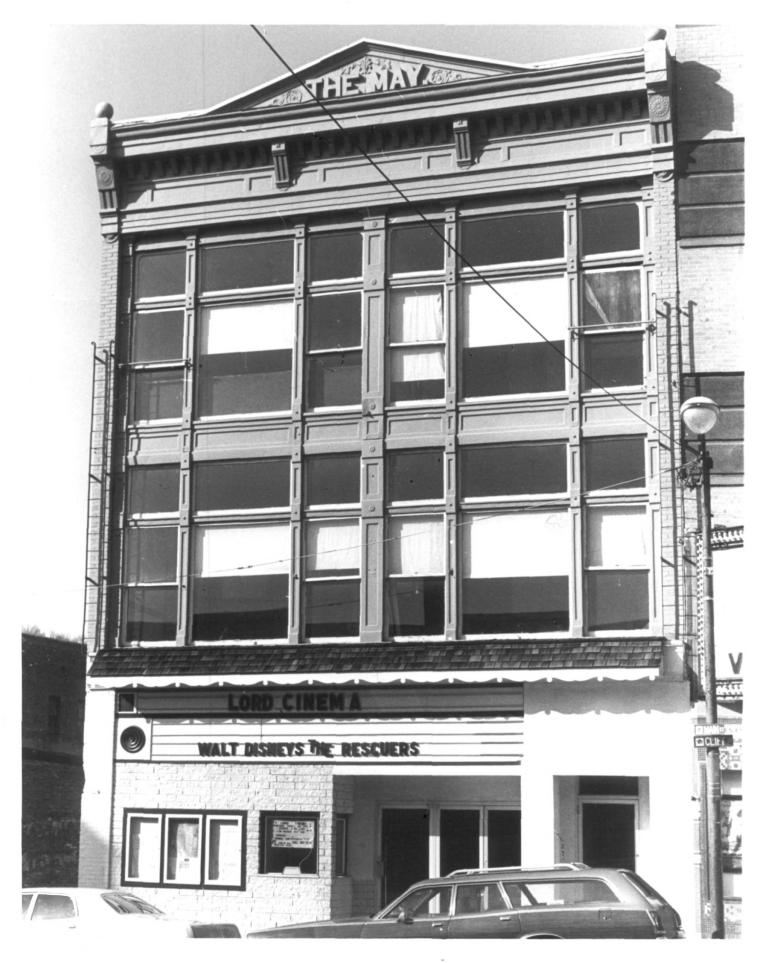

Downtown Norwich National Register District Norwich, Connecticut D.S.Plummer, 2/84 Photograph 28 The May Building Negative on file at Connecticut Historical Commission 59 South Prospect Street Hartford, Connecticut