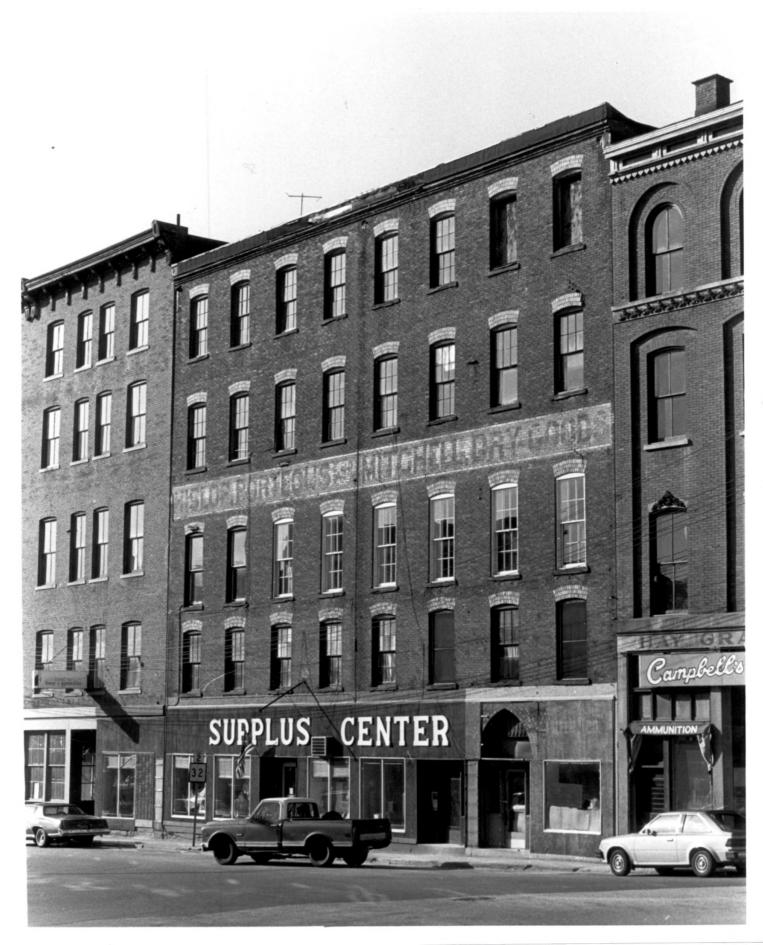

- Downtown Norwich National Register District
- Norwich, Connecticut
- D.S.Plummer, 2/84
- Photograph 33
- The Disco Building
- Negative on file at Connecticut Historical Commission
- 59 South Prospect Street
- Hartford. Connecticut