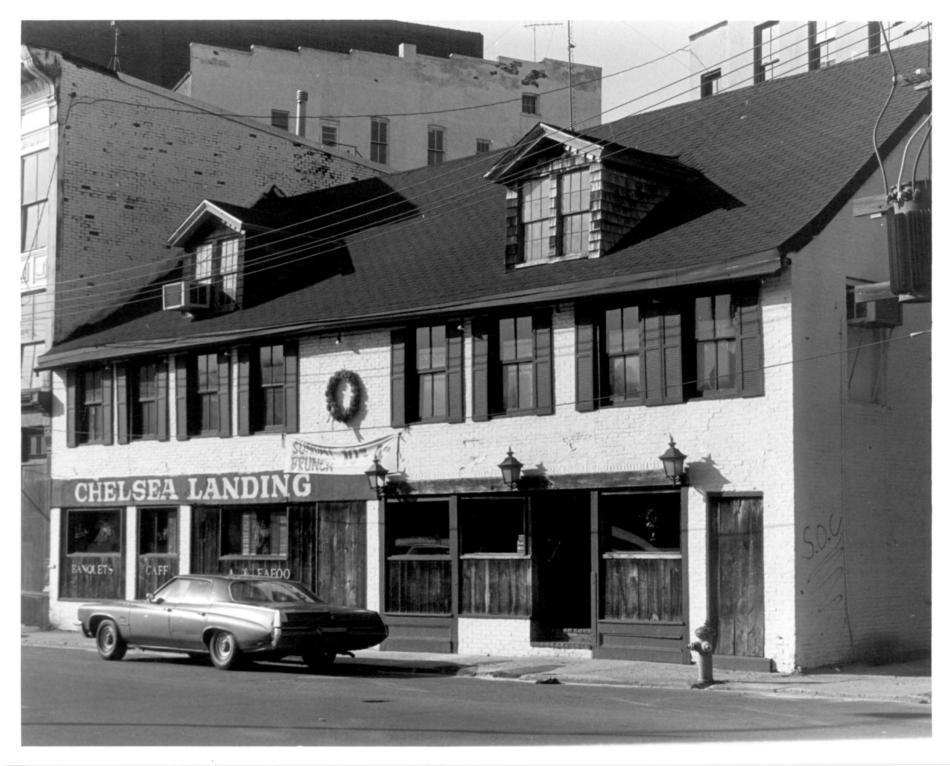

Downtown Norwich National Register District Norwich, Connecticut D.S.Plummer, 2/84 Photograph 4 Uriah Hosmer, Jr. Still House Negative on file at Connecticut Historical Commission 59 South Prospect Street Hartford, Connecticut