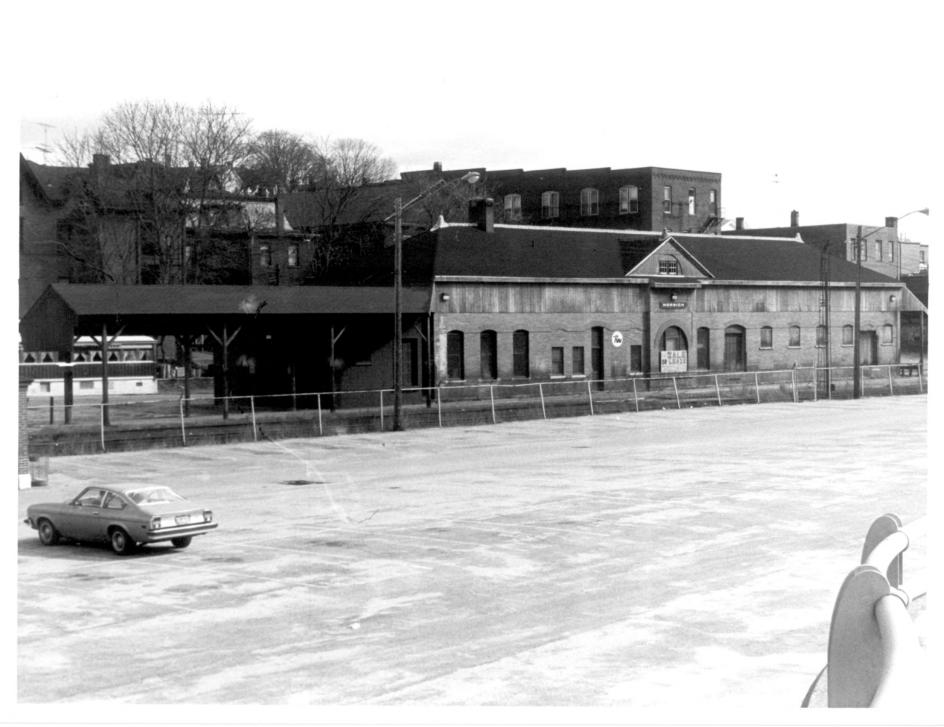

- Downtown Norwich National Register District
- Norwich, Connecticut
- D.S.Plummer, 2/84
- Photograph 27
- Norwich & Worcester Railroad Station
- Negative on file at Connecticut Historical Commission
- 59 South Prospect Street
- Hartford, Connecticut