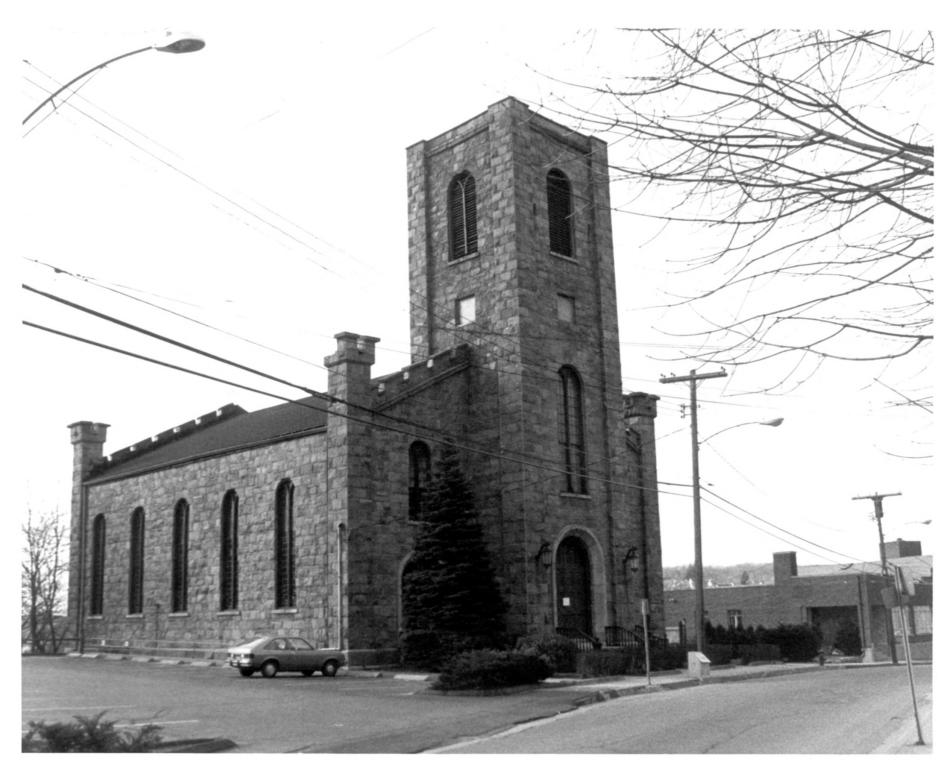

- Downtown Norwich National Register District Norwich, Connecticut D.S.Plummer, 2/84
- Photograph 18
- Second Congregational Church
- Negative on file at Connecticut Historical Commission
- 59 South Prospect Street
- Hartford, Connecticut