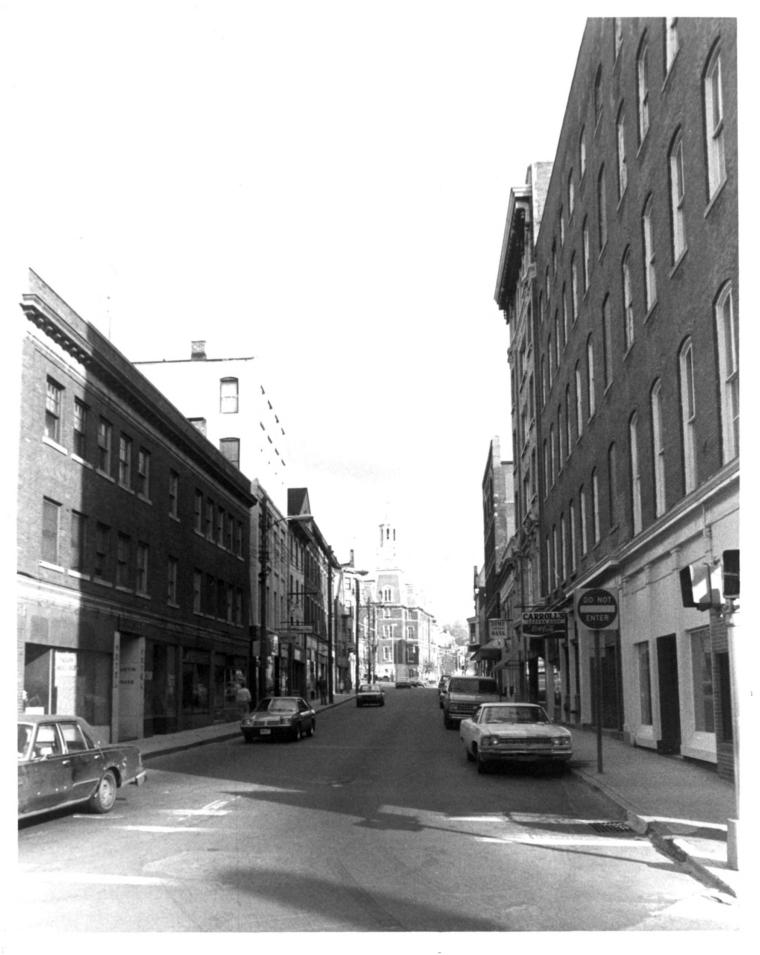

Downtown Norwich National Register District Norwich, Connecticut D.S.Plummer, 2/84 Photograph 3 Lower Broadway looking toward Union Square Negative on file at Connecticut Historical Commission 59 South Prospect Street Hartford, Connecticut