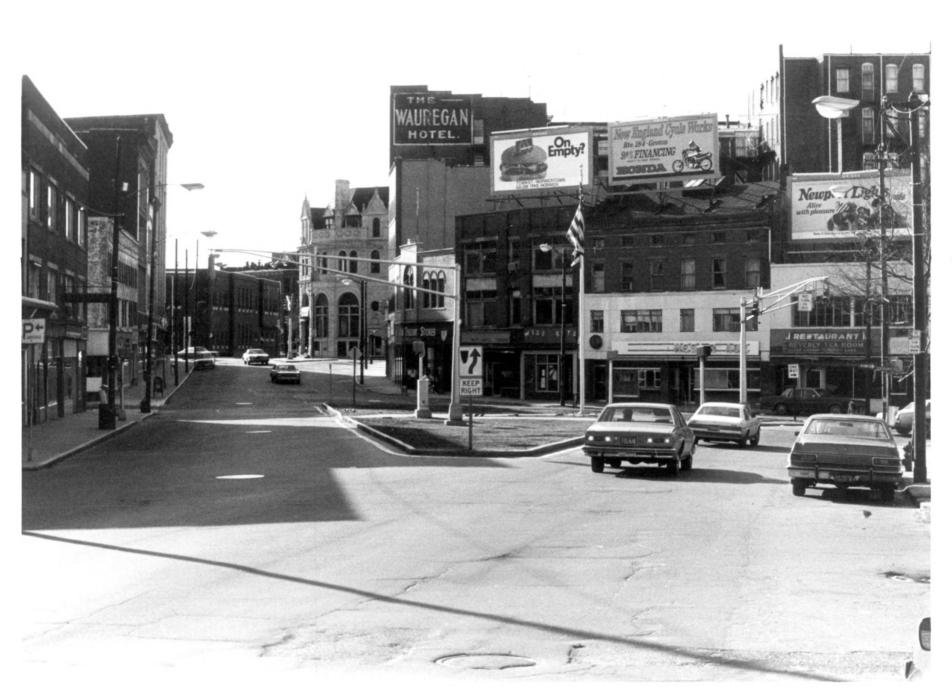

Downtown Norwich National Register District Norwich, Connecticut D.S.Plummer, 2/84 Photograph 2 Franklin Square Negative on file at Connecticut Historical Commission 59 South Prospect Street Hartford, Connecticut