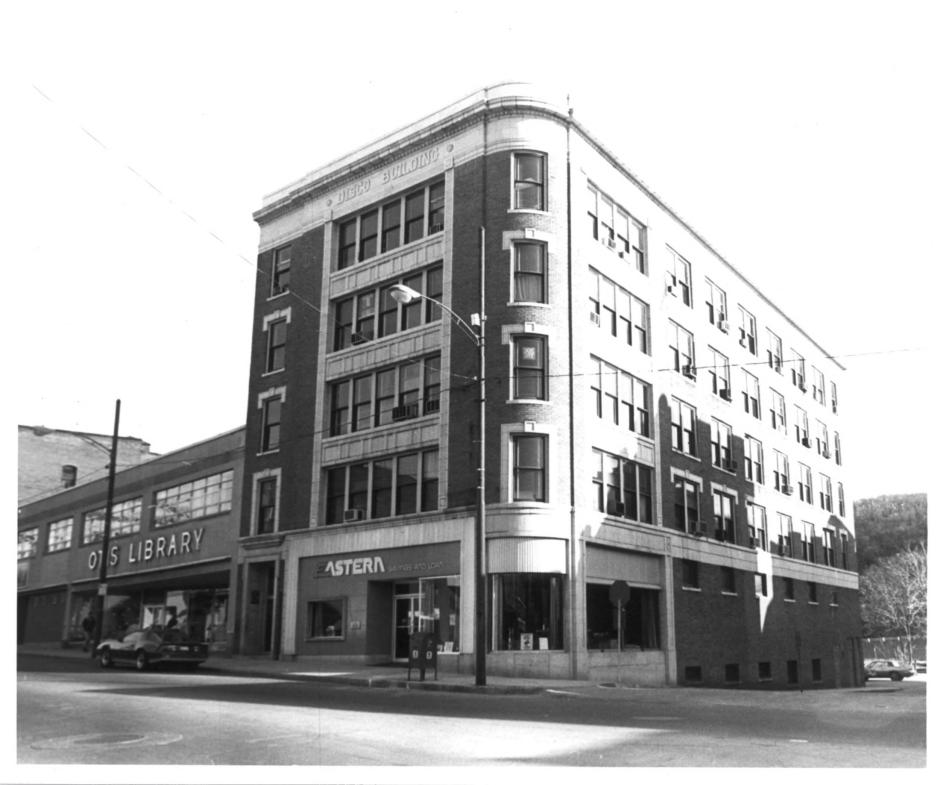

- Downtown Norwich National Register District
- Norwich, Connecticut
- D.S.Plummer, 2/84
- Photograph 33
- The Disco Building
- Negative on file at Connecticut Historical Commission
- 59 South Prospect Street
- Hartford. Connecticut