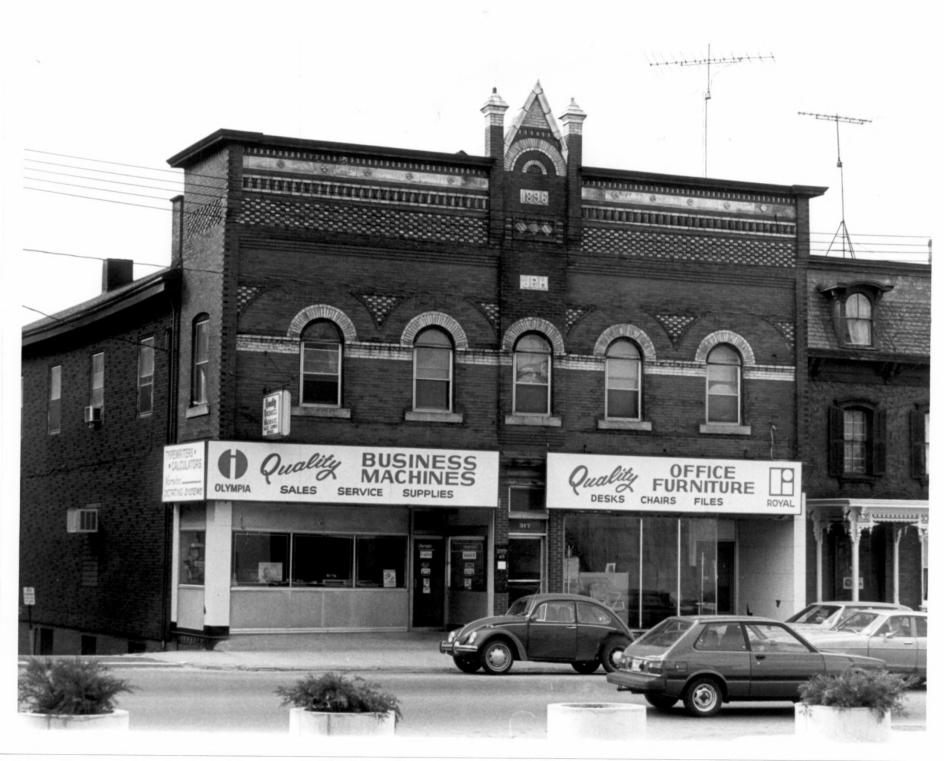

Downtown Norwich National Register District Norwich, Connecticut D.S.Plummer, 2/84 Photograph 26 Joseph P. Holloway Building Negative on file at Connecticut Historical Commission 59 South Prospect Street Norwich, Connecticut