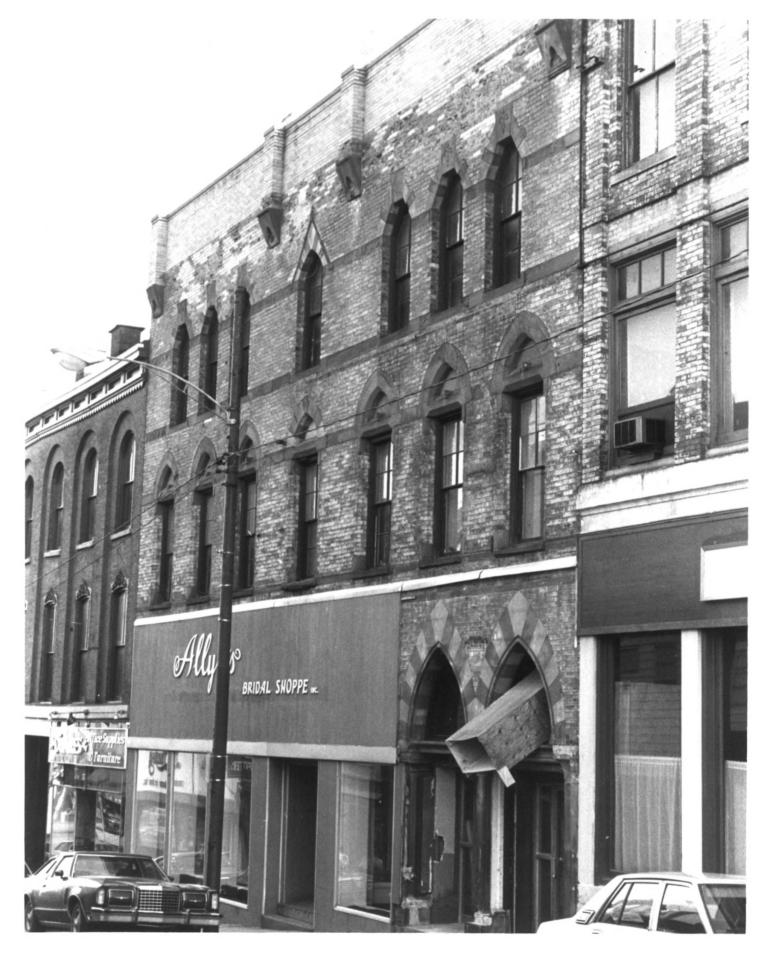

Downtown Norwich National Register District Norwich, Connecticut D.S.Plummer, 2/84 Photograph 26 Joseph P. Holloway Building Negative on file at Connecticut Historical Commission 59 South Prospect Street Norwich, Connecticut