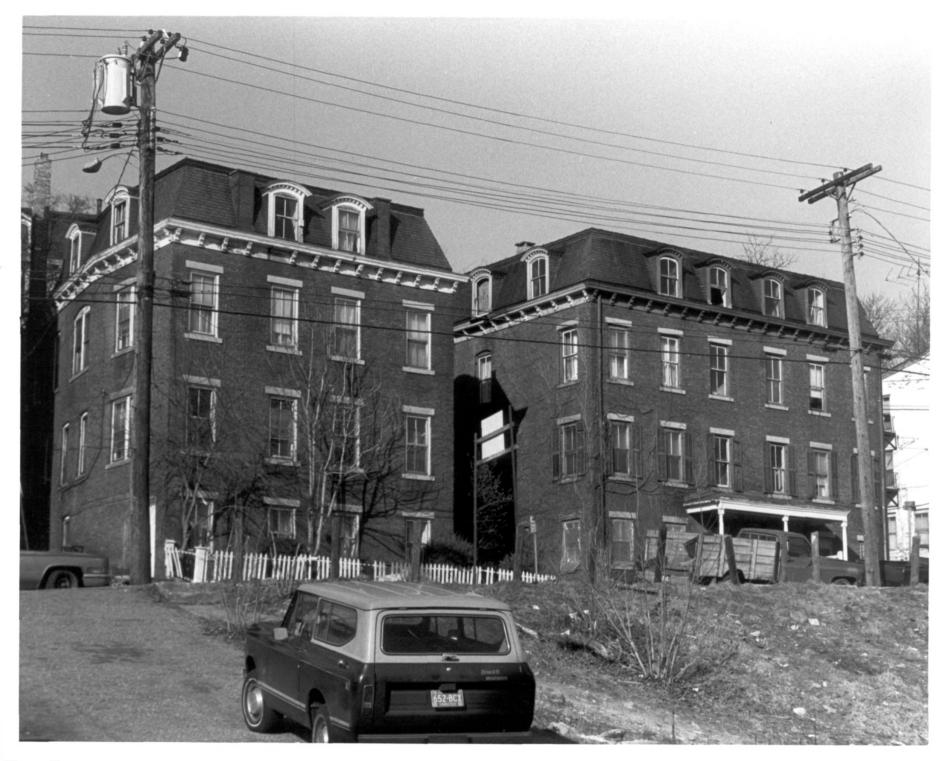

- Downtown Norwich National Register District Norwich, Connecticut
- D.S.Plummer, 2/84
- Photograph 31
- Bankers Row, Shetucket Street Negative on file at Connecticut Historical Commission
- 59 South Prospect Street
- Hartford, Connecticut