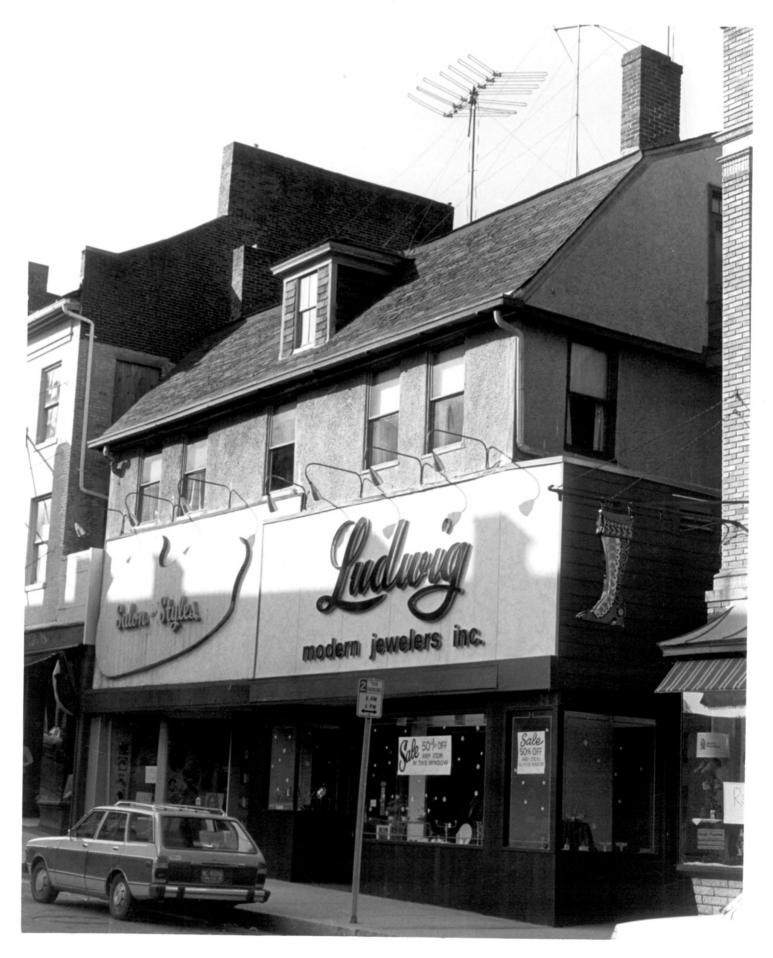

Downtown Norwich National Register District Norwich, Connecticut D.S.Plummer, 2/84 Photograph 22 **Bliss** Jewelers Negative on file at Connecticut Historical Commission 59 South Prospect Street Hartford, Connecticut