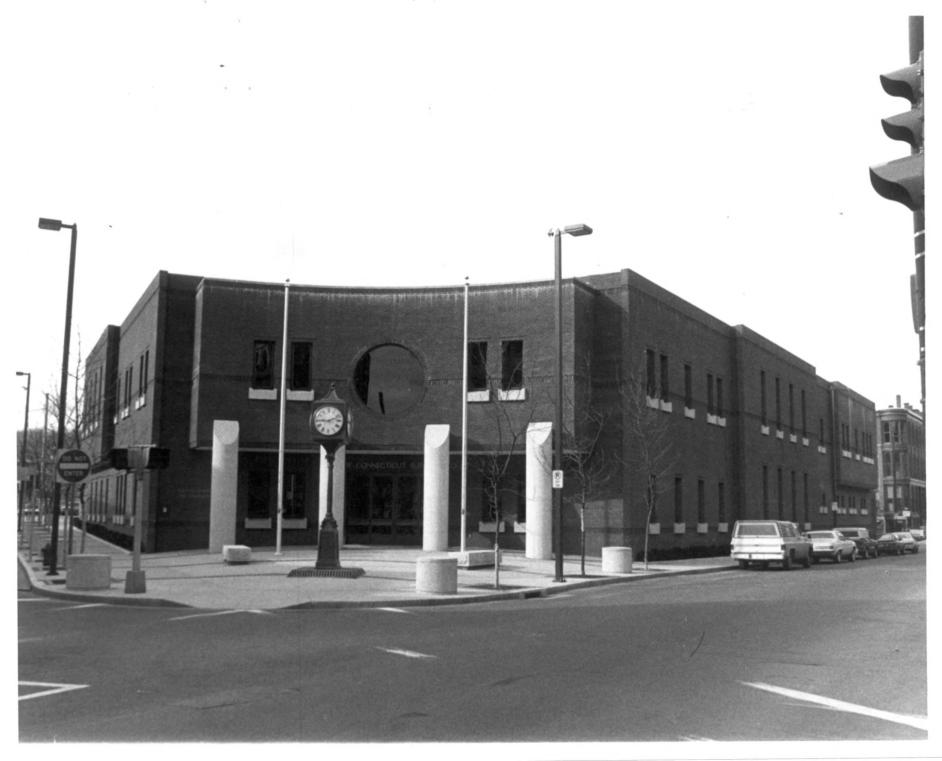

Downtown Norwich National Register District Norwich, Connecticut D.S.Plummer, 2/84 Photograph 35 State of Connecticut Superior Court Building Negative on file at Connecticut Historical Commission 59 South Prospect Street Hartford, Connecticut