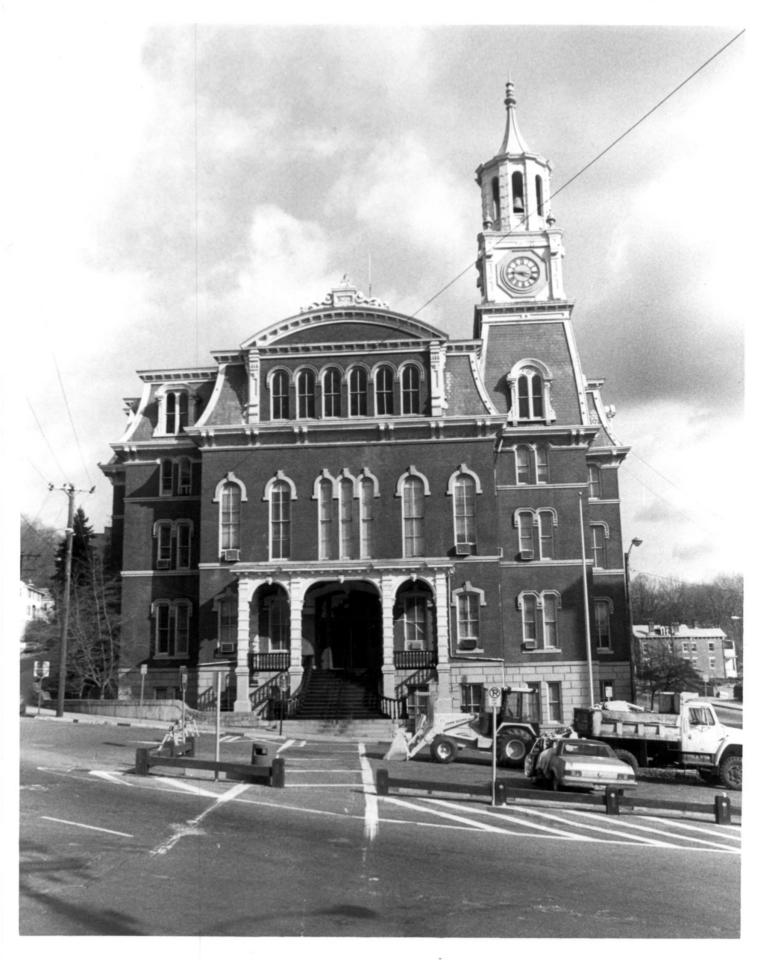

Downtown Norwich National Register District Norwich, Connecticut D.S.Plummer, 2/84 Photograph 24 Norwich City Hall and Courthouse Negative on file at Connecticut Historical Commission 59 South Prospect Street Hartford, Connecticut