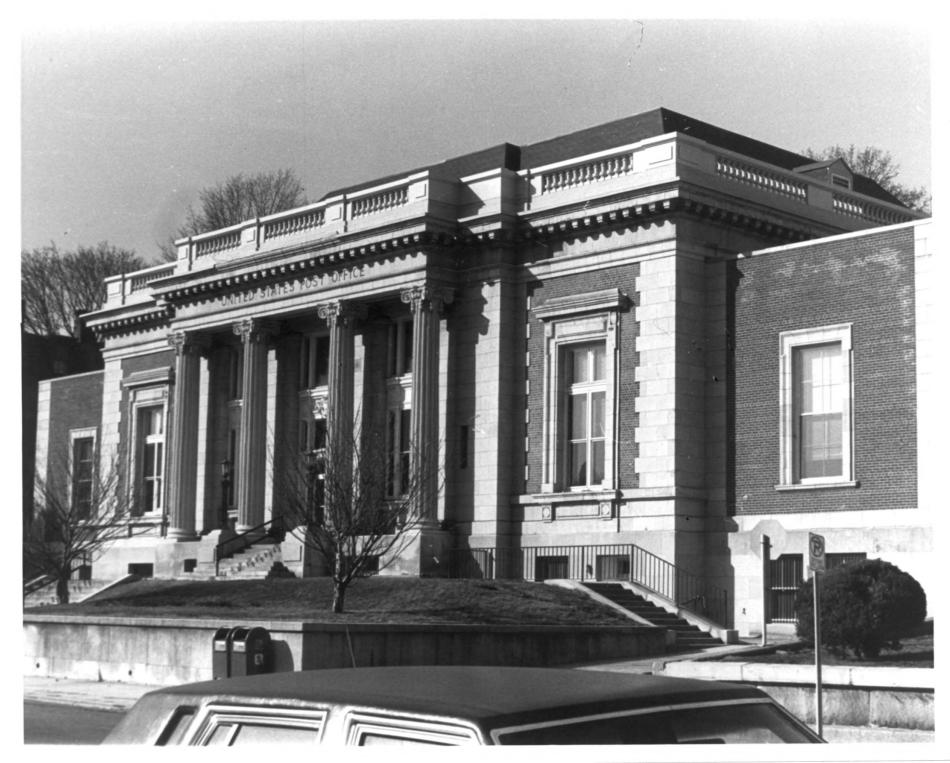

Downtown Norwich National Register District Norwich, Connecticut D.S.Plummer, 2/84 United States Post Office, Photograph 29 Negative on file at Connecticut Historical Commission 59 South Prospect Street Hartford, Connecticut