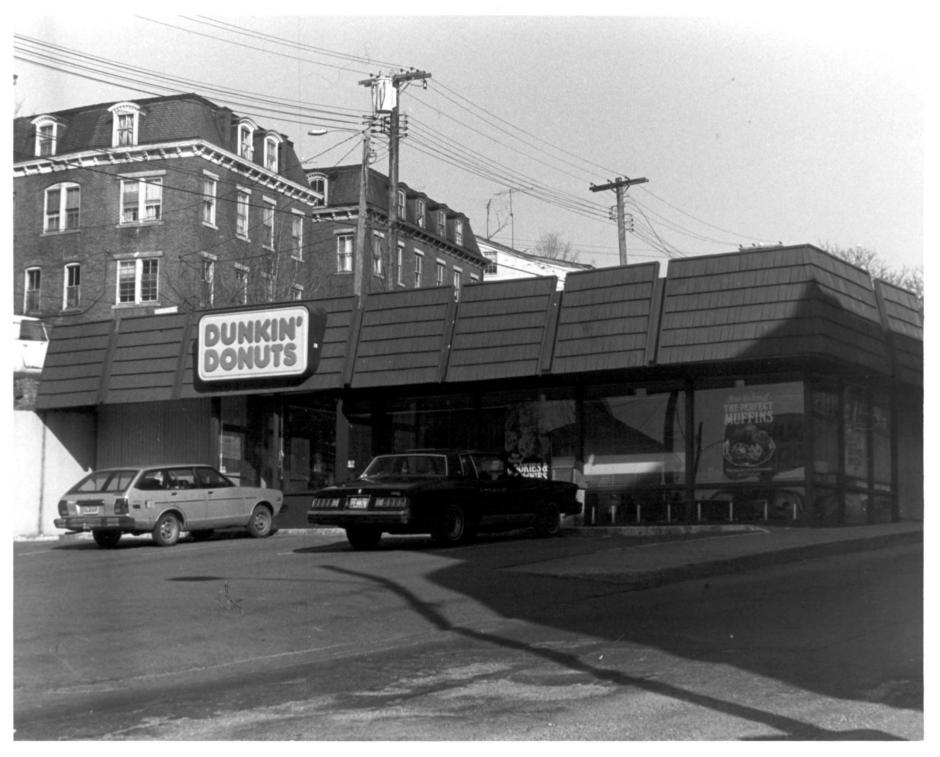

- Downtown Norwich National Register District
- Norwich, Connecticut
- D.S.Plummer, 2/84
- Photograph 34
- Dunkin Donuts
- Negative on file at Connecticut Historical Commission
- 59 South Prospect Street
- Hartford, Connecticut