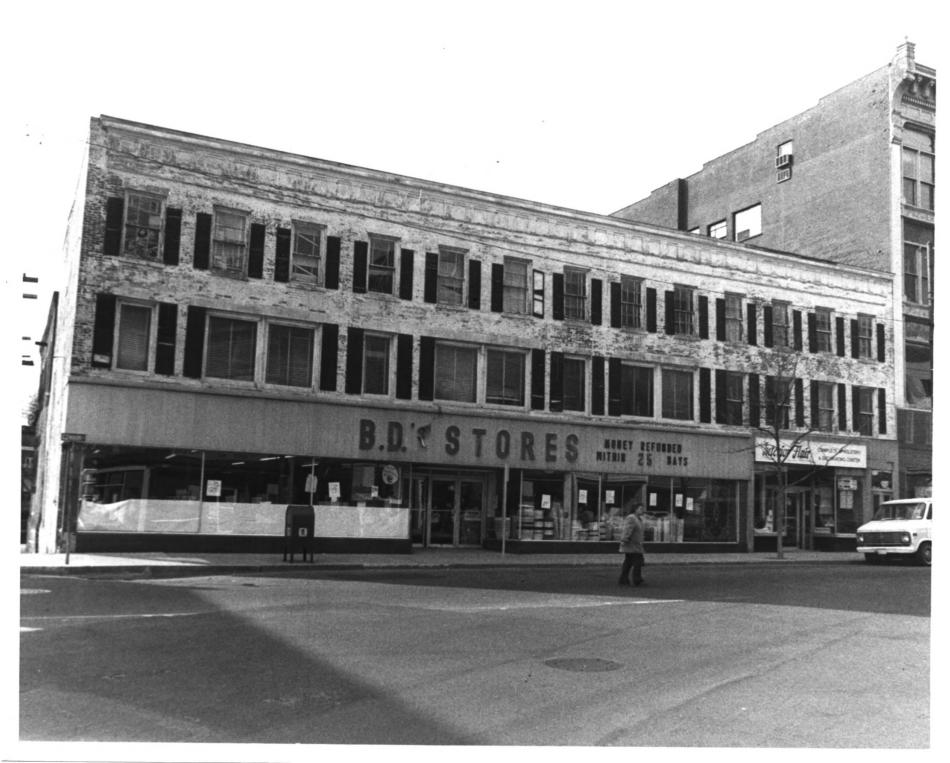

Downtown Norwich National Register District Norwich, Connecticut D.S.Plummer, 2/84 Photograph 26 Joseph P. Holloway Building Negative on file at Connecticut Historical Commission 59 South Prospect Street Norwich, Connecticut