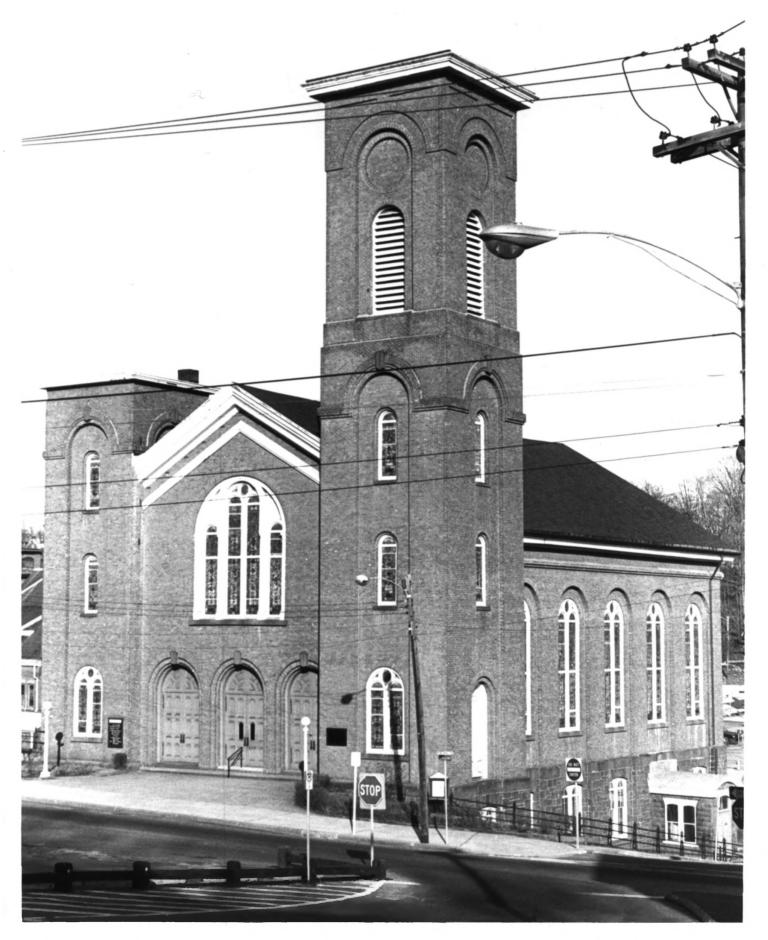

Downtown Norwich National Register District Norwich, Connecticut D.S.Plummer, 2/84 Photograph 19 Broadway Congregational Church Negative on file at Connecticut Historical Commission 59 South Prospect Street Hartford, Connecticut