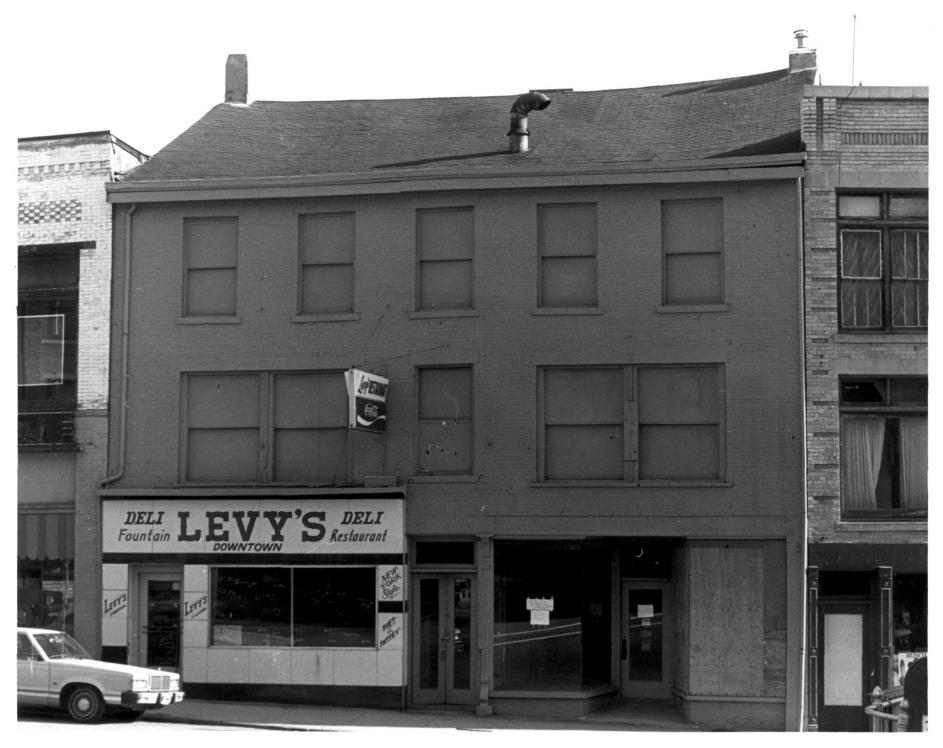

Downtown Norwich National Register District Norwich, Connecticut D.S.Plummer, 2/84 Photograph 28 The May Building Negative on file at Connecticut Historical Commission 59 South Prospect Street Hartford, Connecticut