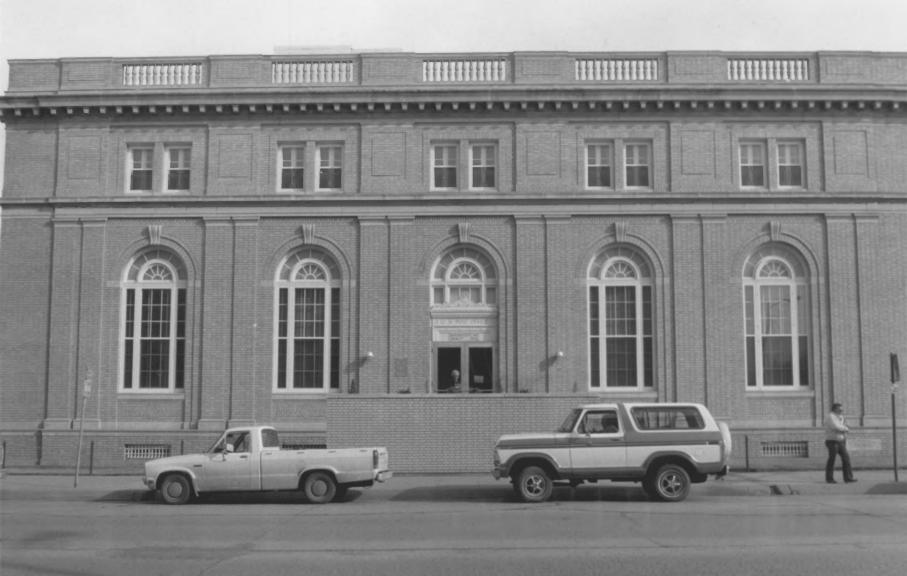

USPS-Thematic Resources, Montana (1900-1941) Miles City MPO Miles City, Montana Photographer: H.J."Jim" Kolva April 1984

Negative #14a-Western Regional Office,
San Bruno, California
View to Northeast

USPS-Thematic Resources, Montana (1900-1941) Miles City MPO Miles City, Montana Photographer: H.J. "Jim" Kolva April 1984. Negative #15a-Western Regional Office,

San Bruno, California

View to East

USPS-Thematic Resources, Montana (1900-1941) Miles City MPO Miles City, Montana Photographer: H.J. "Jim" Kolva April 1984 Negative #18a-Western Regional Office, San Bruno, California