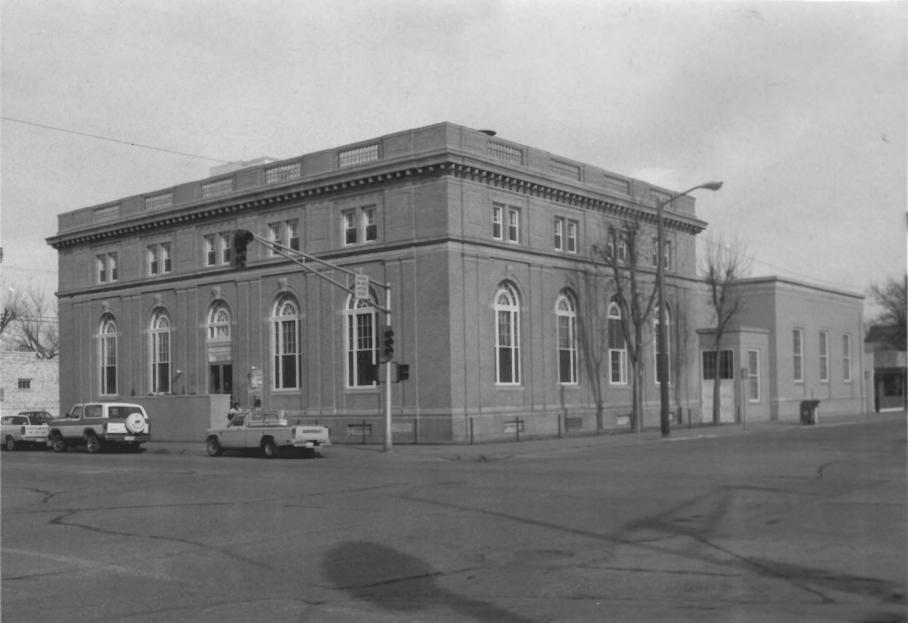

USPS-Thematic Resources, Montana (1900-1941) Miles City MPO Miles City, Montana Photographer: H.J."Jim" Kolva April 1984

Negative #14a-Western Regional Office,
San Bruno, California
View to Northeast

USPS-Thematic Resources, Montana (1900-1941) Miles City MPO Miles City, Montana Photographer: H.J. "Jim" Kolva April 1984. Negative #15a-Western Regional Office,