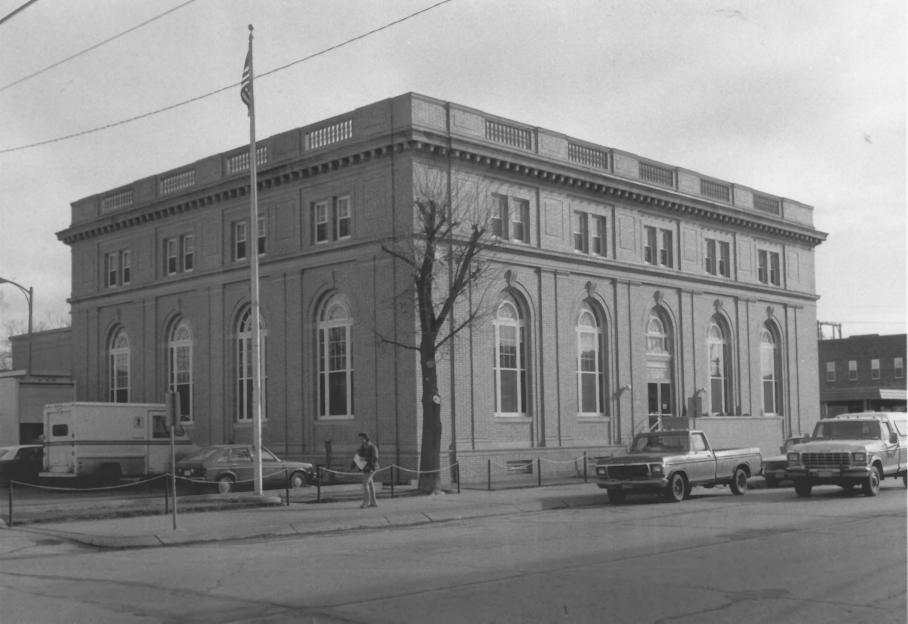

USPS-Thematic Resources, Montana (1900-1941) Miles City MPO Miles City, Montana Photographer: H.J."Jim" Kolva April 1984

Negative #14a-Western Regional Office,
San Bruno, California
View to Northeast



USPS-Thematic Resources, Montana (1900-1941) Miles City MPO Miles City, Montana Photographer: H.J. "Jim" Kolva April 1984. Negative #15a-Western Regional Office,

San Bruno, California

View to East



USPS-Thematic Resources, Montana (1900-1941) Miles City MPO Miles City, Montana Photographer: H.J. "Jim" Kolva April 1984 Negative #18a-Western Regional Office, San Bruno, California

View to Southeast