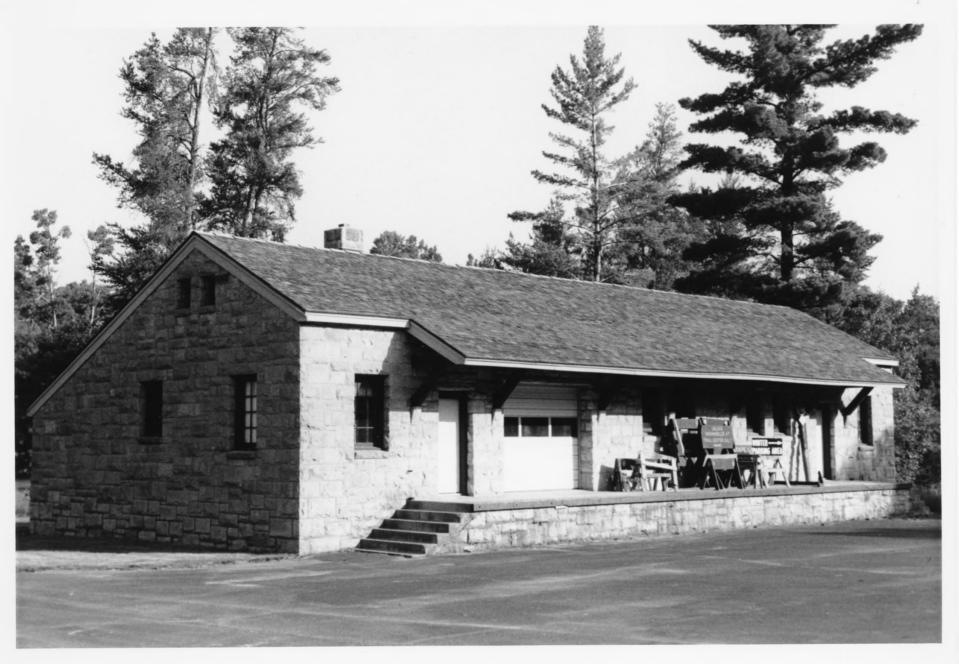

Unit Cabin - C - Village St. Croix State Park Hinckley, MN. Pine County June, 1995

WAREHOUSE, UTILITY AREA ST. CROIX RDA NHL NOMINATION PINE COUNTY, MN E. CARE 1995

ST. CROIX RECREATIONAL DEMONSTRATION AREA Hinchley, Pine County, MN Combination Bldg, Riverview Campground Photo: Ethan Carr, 1995