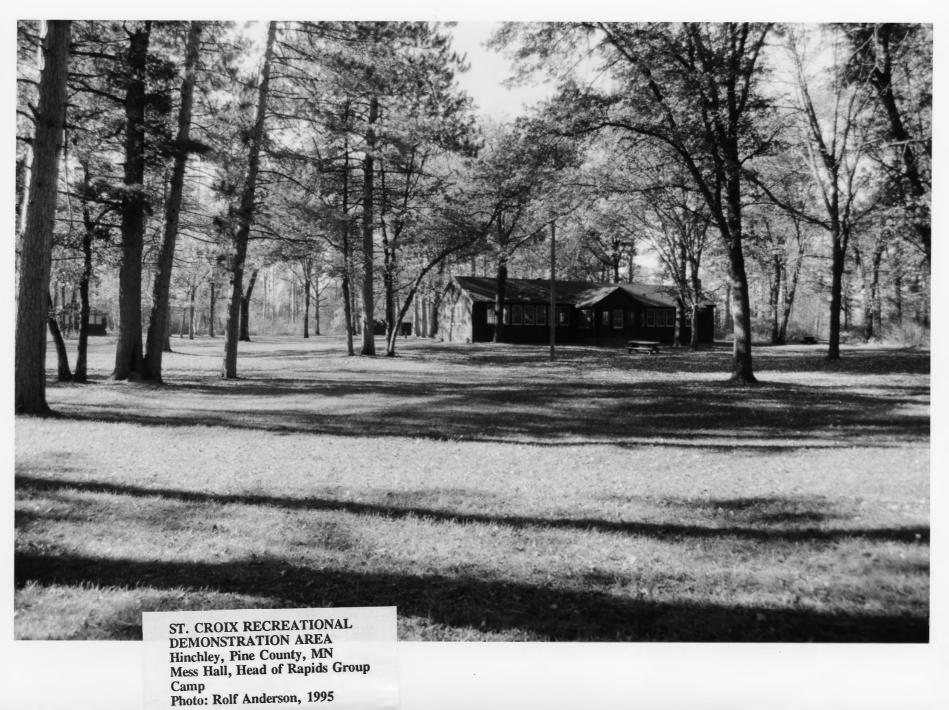

ST. CROIX RECREATIONAL DEMONSTRATION AREA Hinchley, Pine County, MN Head of Rapids Group Camp Photo: Ethan Carr, 1995

ST. CROIX RECREATIONAL DEMONSTRATION AREA Hinchley, Pine County, MN Village B, St. John's Landing Group Camp Photo: Rolf Anderson, 1995