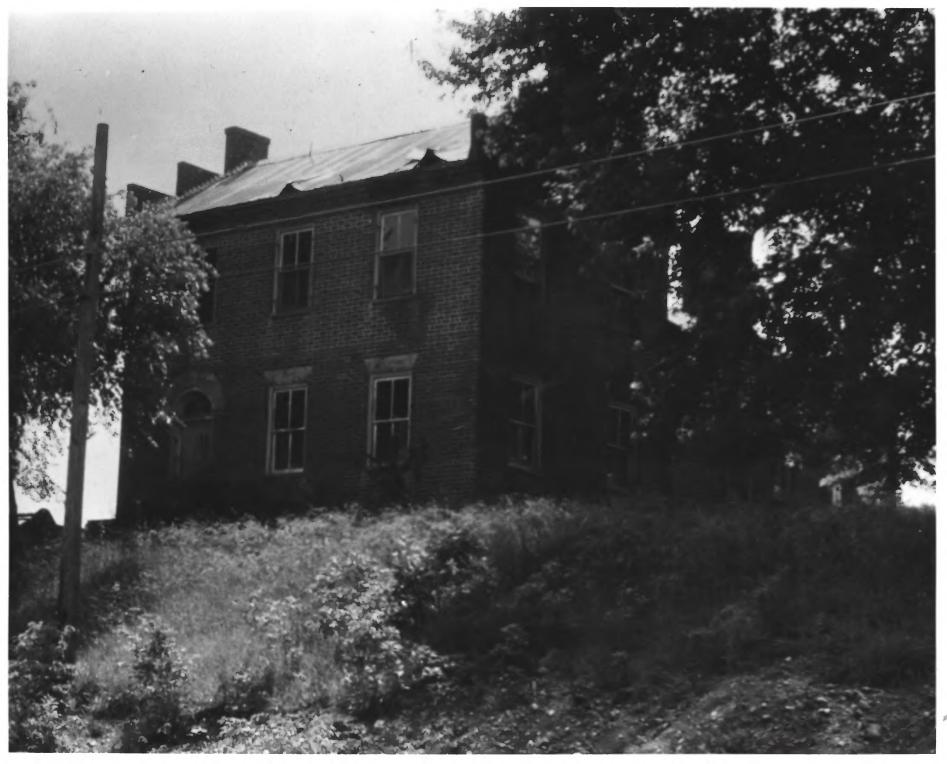

## NATIONAL REGISTER OF HISTORIC PLACES PROPERTY PHOTOGRAPH FORM

(Type all entries - attach to or enclose with photograph)

| 1. NAME                |                 |                                              |
|------------------------|-----------------|----------------------------------------------|
| Cleage, Samuel, House  | AND/OR HISTORIC | NUMERIC CODE (Assigned by NPS)  MAY 1 2 1975 |
| 2. LOCATION            |                 |                                              |
| STATE                  | COUNTY          | TOWN                                         |
| Tennessee              | McMinn          | Athens                                       |
| U.S. Highway 11 at Bus | iness Route 11  |                                              |
| 3. PHOTO REFERENCE     |                 |                                              |
| PHOTO CREDIT           | DATE            | NEGATIVE FILED AT                            |
| Joseph L. Herndon      | August, 1974    | Joseph L. Herndon                            |
| 4. IDENTIFICATION      |                 |                                              |
| Front, or north, elev  | ation           | RECEIVED FEB3 1975 8 NATIONAL REGISTER       |
| #292                   |                 | GPO 932-                                     |