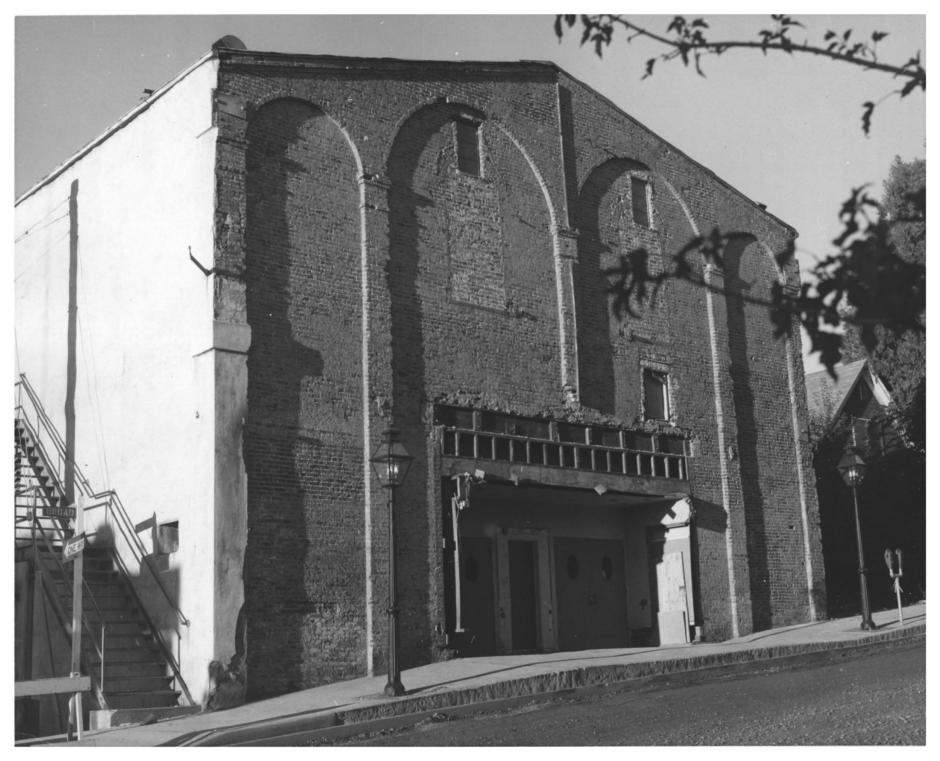

## UNITED STATES DEPARTMENT OF THE INTERIOR NATIONAL PARK SERVICE

## NATIONAL REGISTER OF HISTORIC PLACES PROPERTY PHOTOGRAPH FORM

(Type all entries a attach to an analysis at the

Z

œ

| STATE             |
|-------------------|
| California        |
| COUNTY            |
| Nevada            |
| FOR NPS USE ONLY  |
| ENTRY NUMBER DATE |

| (Type all entities - attach to or enclose | ∍ with photograph) | MAR 1 4 1973      |
|-------------------------------------------|--------------------|-------------------|
| 1. NAME                                   |                    |                   |
| соммом: Nevada Theatre                    |                    |                   |
| AND/OR HISTORIC: Nevada Theatre           |                    | (6) A (9)         |
| 2. LOCATION