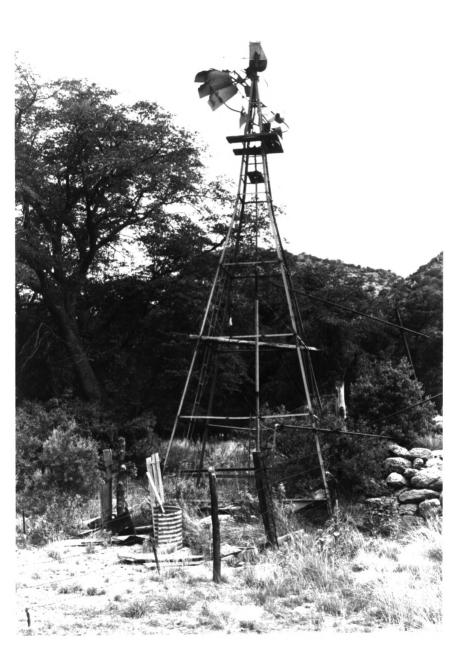

Faraway Ranch Historic District Chiricahua Nat. Monument/Cochise Co./Arizona Photo By: Gordon Chappell Photo Date: July 1978 Negative Filed: National Park Service View: FR-11 windmill from northwest AUG 27 1980