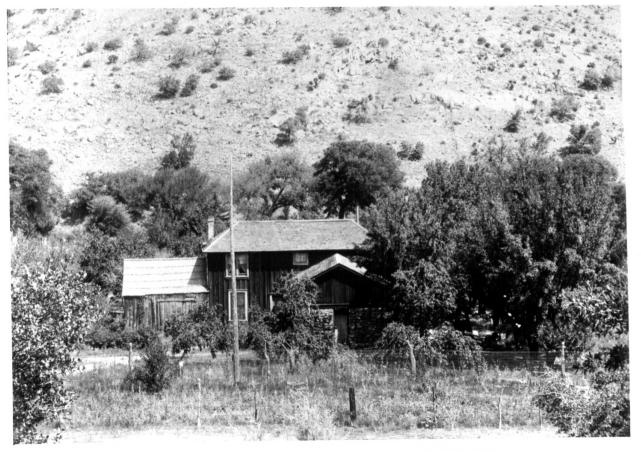

AUG 27 1980 Faraway Ranch Historic District Chiricahua Nat. Monument/Cochise Co./Arizona Photo By: Unknown Photo Date: Ca 1928 Negative Filed: National Park Service View: Faraway Ranch Main House from south, note unplastered adobe walls JUN 11 1980 Photo 4 of 24