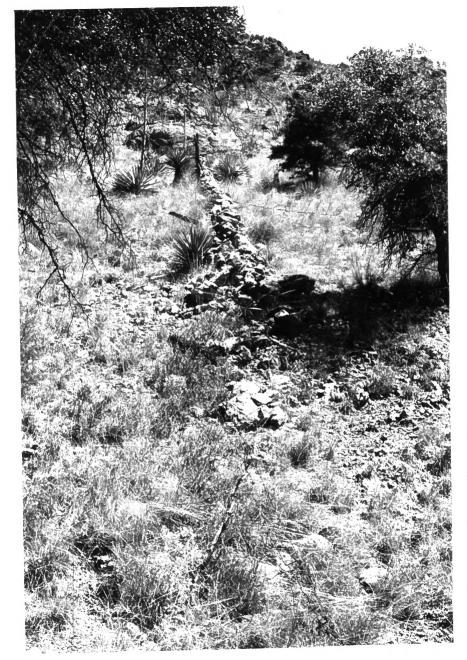

```
AUG 27 1980

Faraway Ranch Historic District

Chiricahua Nat. Monument/Cochise Co./Arizona

Photo By: Gordon Chappell

Photo Date: July 1978

Negative Filed: National Park Service

View: FR-14 corral fences and stock chute

from northeast

JUN 1 1990

Photo 18 of 24
```

AUG LI 1980

Faraway Ranch Historic District Chiricahua Nat. Monument/Cochise Co./Arizona Photo By: Gordon Chappell Photo Date: July 1978 Negative Filed: National Park Service View: FR-14 corral fences from south, barn at right JUN 1 1 1980 Photo 19 of 24