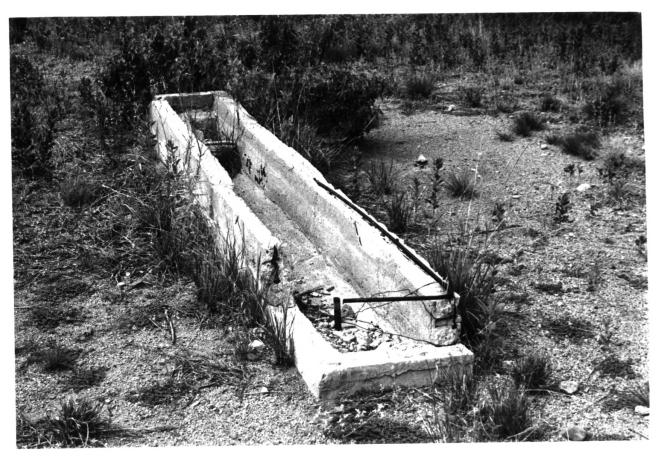

JUN 1 1 1980

Photo 21 of 24

AUG 27 1980 Faraway Ranch Historic District Chiricahua Nat. Monument/Cochise Co./Arizona Photo By: Gordon Chappell Photo Date: July 1978 Negative Filed: National Park Service View: FR-16 corral water trough from south