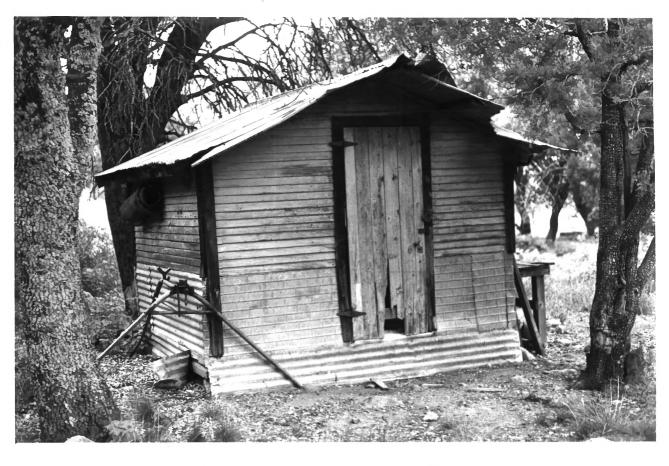

Faraway Ranch Historic District Chiricahua Nat. Monument/Cochise Co./Arizona Photo By: Gordon Chappell Photo Date: July 1978 Negative Filed: National Park Service View: Faraway Ranch storage shed from east