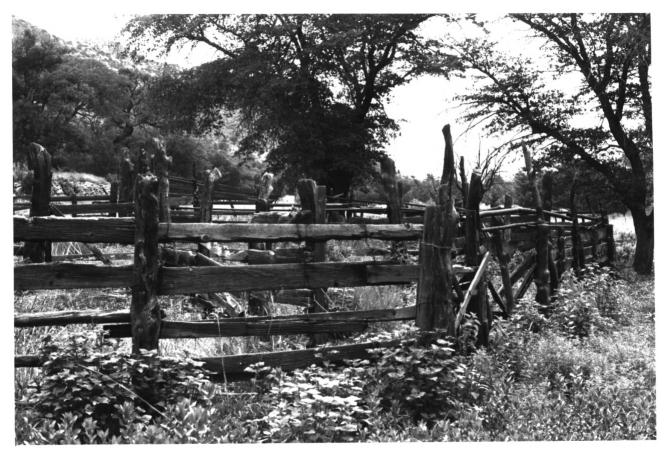

```
AUG 27 1980

Faraway Ranch Historic District

Chiricahua Nat. Monument/Cochise Co./Arizona

Photo By: Gordon Chappell

Photo Date: July 1978

Negative Filed: National Park Service

View: FR-14 corral fences and stock chute

from northeast

JUN 1 1990

Photo 18 of 24
```

AUG LI 1980

Faraway Ranch Historic District Chiricahua Nat. Monument/Cochise Co./Arizona Photo By: Gordon Chappell Photo Date: July 1978 Negative Filed: National Park Service View: FR-14 corral fences from south, barn at right JUN 1 1 1980 Photo 19 of 24