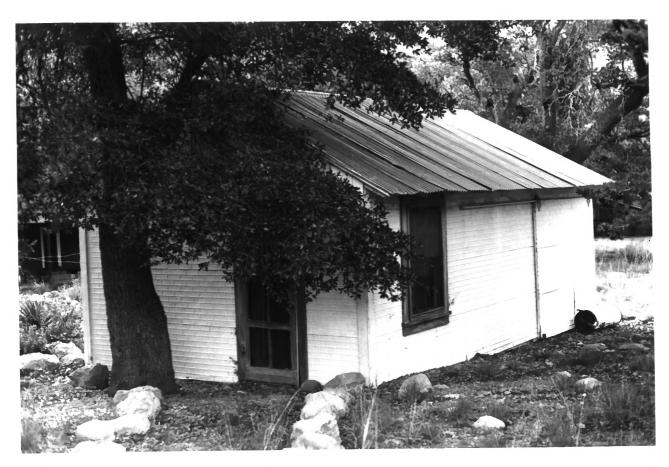

AUG 27 1980 Faraway Ranch Historic District Chiricahua Nat. Monument/Cochise Co./Arizona Photo By: Gordon Chappell Photo Date: July 1978 Negative Filed: National Park Service View: Faraway Ranch "Cowboy House" from east

JUN 1 1 1980

Photo 6 of 24

AUG 27 1980 Faraway Ranch Historic District Chiricahua Nat. Monument/Cochise Co./Arizona Photo By: Gordon Chappell Photo Date: July 1978 Negative Filed: National Park Service View: Faraway Ranch "Cowboy House" from FRE-2 north JUN 11 1980 Photo 7 of 24