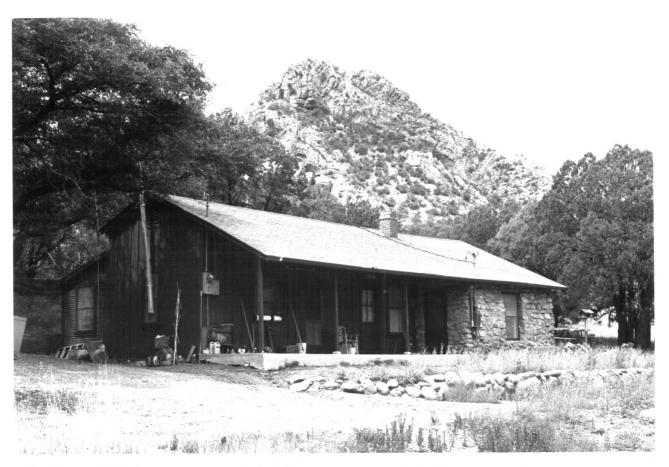

Faraway Ranch Historic District Chiricahua Nat. Monument/Cochise Co./Arizona Photo By: Gordon Chappell Photo Date: July 1978 Negative Filed: National Park Service View: Looking toward Stafford Cabin from east-southeast