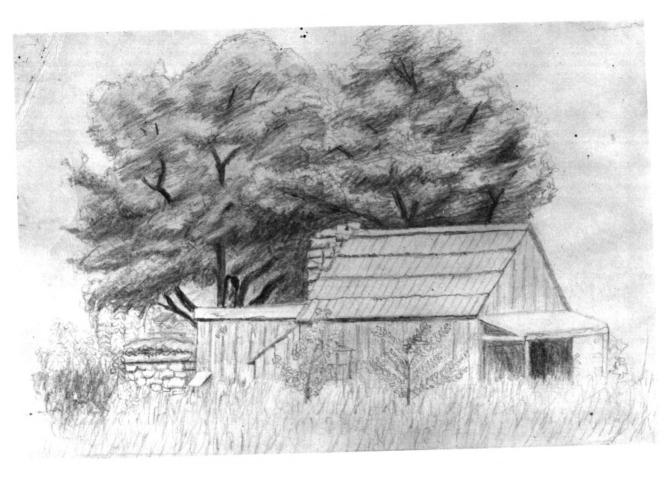

JUN 1 1 1980

Photo 1 of 24

Faraway Ranch Historic District Chiricahua Nat. Monument/Cochise Co./Arizona Photo By: Gordon Chappell Photo Date: July 1978 Negative Filed: National Park Service View: A drawing by George Dunn of Erickson Ranch ca 1892. View from northwest. Note stone cellar JUN 1 1 1980 Photo 2 of 24