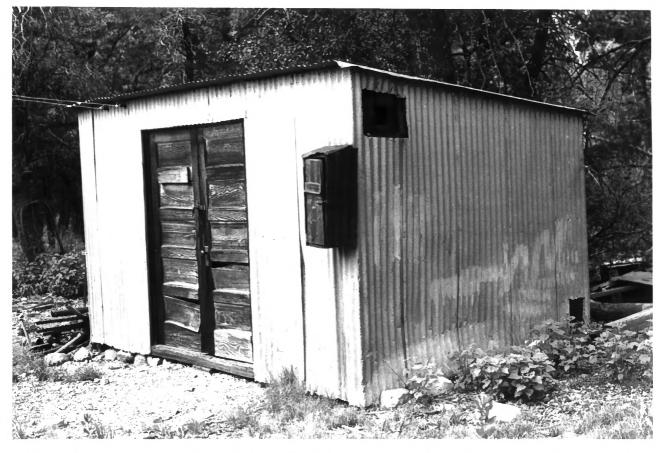

```
AUG 27 1980
Faraway Ranch Historic District
Chiricahua Nat. Monument/Cochise Co./Arizona
Photo By: Gordon Chappell
Photo Date: July 1978
Negative Filed: National Park Service
View: Faraway Ranch tool shed from south
```

FR 5

JUN 1 1 1980 Photo 11 of 24

Faraway Ranch Historic District Chiricahua Nat. Monument/Cochise Co./Arizona Photo By: Gordon Chappell Photo Date: July 1978 Negative Filed: National Park Service View: FR-6 generator house from southeast