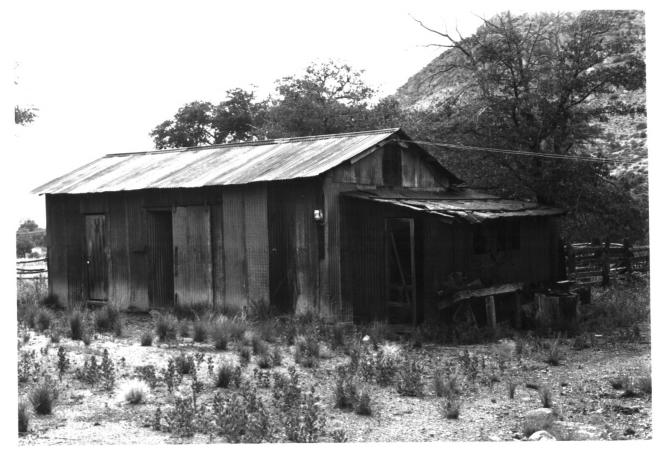

Faraway Ranch Historic District Chiricahua Nat. Monument/Cochise Co./Arizona Photo By: Gordon Chappell Photo Date: July 1978 Negative Filed: National Park Service View: Faraway Ranch storage shed from east

Photo 8 of 24

AUG 27 1980 Faraway Ranch Historic District Chiricahua Nat. Monument/Cochise Co./Arizona Photo By: Gordon Chappell JUN 1 1 1980 Photo Date: July 1978 Negative Filed: National Park Service View: Faraway Ranch barn and tool shed FREM from east-southeast Photo 9 of 24