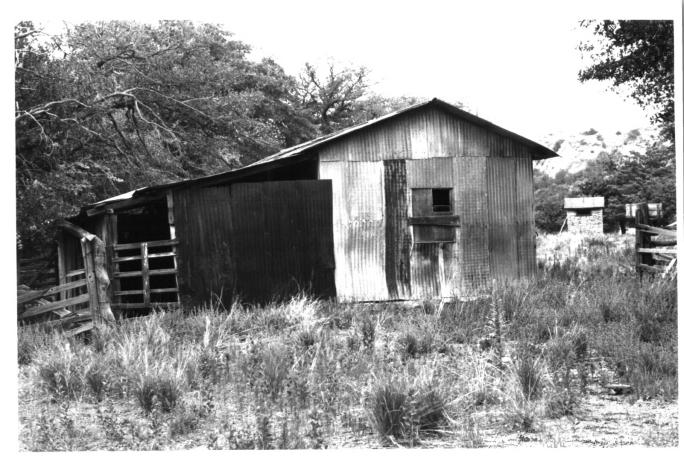

Photo 8 of 24

AUG 27 1980 Faraway Ranch Historic District Chiricahua Nat. Monument/Cochise Co./Arizona Photo By: Gordon Chappell JUN 1 1 1980 Photo Date: July 1978 Negative Filed: National Park Service View: Faraway Ranch barn and tool shed FREM from east-southeast Photo 9 of 24

Faraway Ranch Historic District Chiricahua Nat. Monument/Cochise Co./Arizona Photo By: Gordon Chappell Photo Date: July 1978 Negative Filed: National Park Service View: Faraway Ranch barn and tool shed from west, looking from inside corral JUN 1 1 1980 Photo 10 of 24