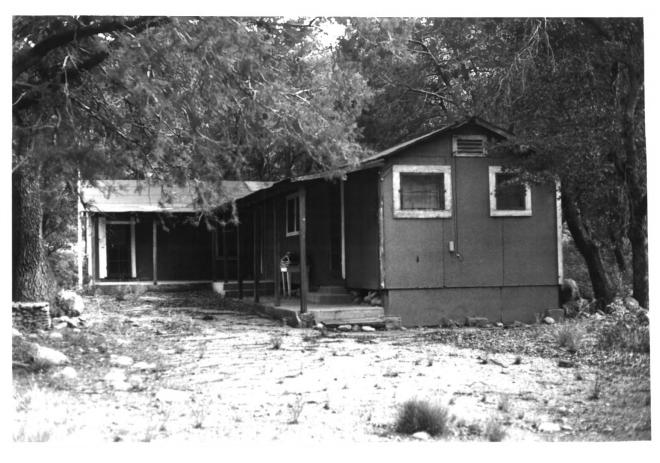

AUG 27 1980 Faraway Ranch Historic District Chiricahua Nat. Monument/Cochise Co./Arizona Photo By: Gordon Chappell Photo Date: July 1978 Negative Filed: National Park Service View: Faraway Ranch "Cowboy House" from east

JUN 1 1 1980

Photo 6 of 24

AUG 27 1980 Faraway Ranch Historic District Chiricahua Nat. Monument/Cochise Co./Arizona Photo By: Gordon Chappell Photo Date: July 1978 Negative Filed: National Park Service View: Faraway Ranch "Cowboy House" from FRE-2 north JUN 11 1980 Photo 7 of 24