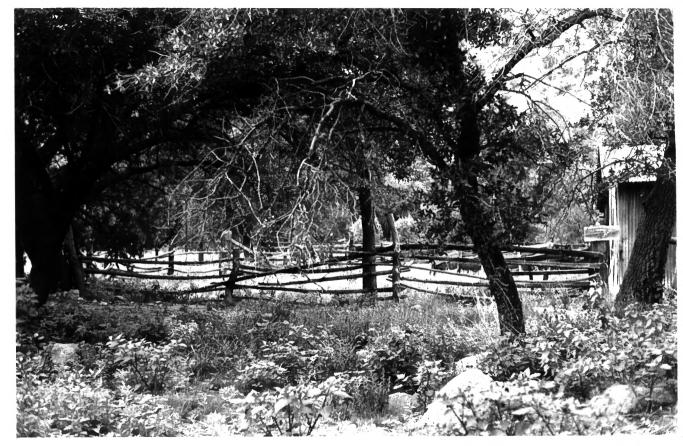

from northeast

JUN 1 1990

Photo 18 of 24
```

AUG LI 1980

Faraway Ranch Historic District Chiricahua Nat. Monument/Cochise Co./Arizona Photo By: Gordon Chappell Photo Date: July 1978 Negative Filed: National Park Service View: FR-14 corral fences from south, barn at right JUN 1 1 1980 Photo 19 of 24