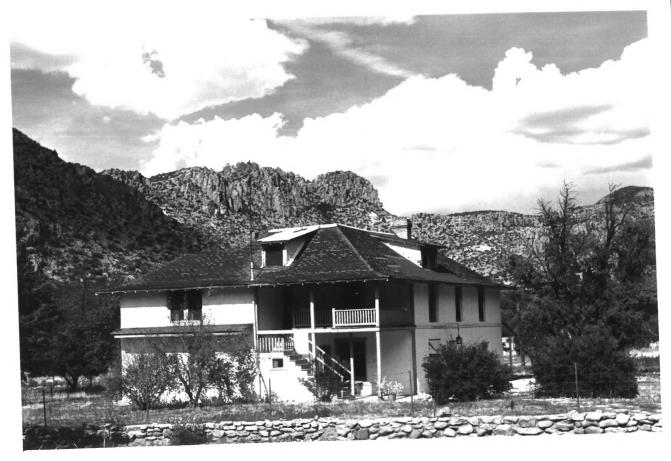

AUG 27 1980 Faraway Ranch Historic District Chiricahua Nat. Monument/Cochise Co./Arizona Photo By: Unknown Photo Date: Ca 1928 Negative Filed: National Park Service View: Faraway Ranch Main House from south, note unplastered adobe walls JUN 11 1980 Photo 4 of 24

```
AUG 27 1980
Faraway Ranch Historic District
Chiricahua Nat. Monument/Cochise Co./Arizona
Photo By: Gordon Chappell
Photo Date: July 1978
Negative Filed: National Park Service
View: Faraway Ranch Main House from
west-southwest
JUN 11 1980
Photo 5 of 24
```