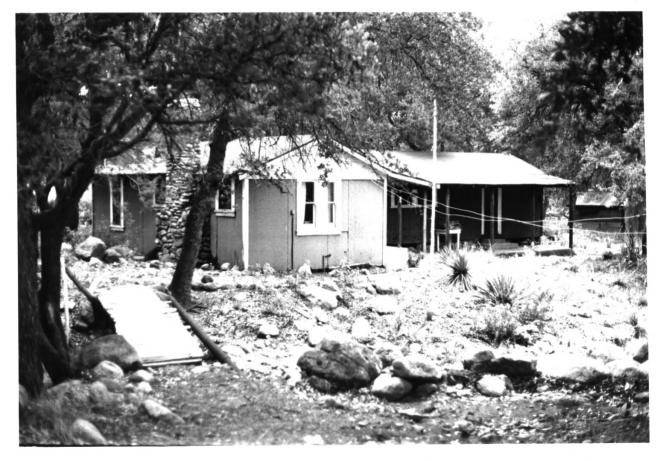

AUG 27 1980 Faraway Ranch Historic District Chiricahua Nat. Monument/Cochise Co./Arizona Photo By: Gordon Chappell Photo Date: July 1978 Negative Filed: National Park Service View: Faraway Ranch "Cowboy House" from east

JUN 1 1 1980

Photo 6 of 24

AUG 27 1980 Faraway Ranch Historic District Chiricahua Nat. Monument/Cochise Co./Arizona Photo By: Gordon Chappell Photo Date: July 1978 Negative Filed: National Park Service View: Faraway Ranch "Cowboy House" from FRE-2 north JUN 11 1980 Photo 7 of 24