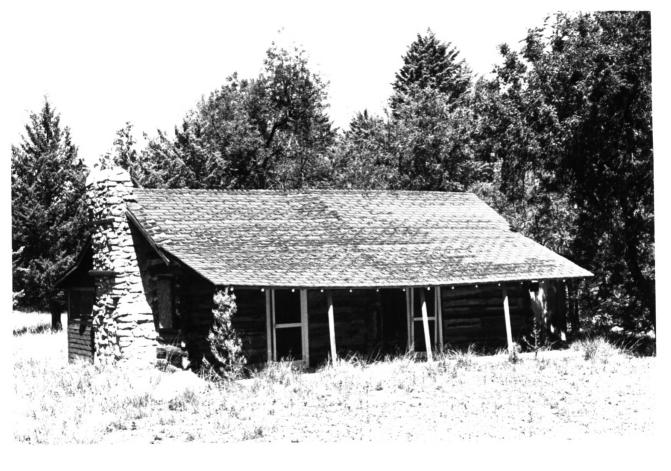

Faraway Ranch Historic District Chiricahua Nat. Monument/Cochise Co./Arizona Photo By: Gordon Chappell Photo Date: July 1978 Negative Filed: National Park Service View: Looking toward Stafford Cabin from east-southeast