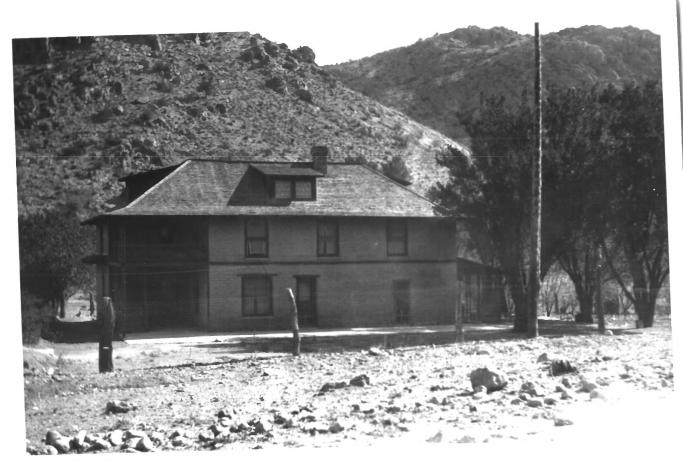

AUG 27 1980 Faraway Ranch Historic District Chiricahua Nat. Monument/Cochise Co./Arizona Photo By: Unknown Photo Date: Ca 1908 Negative Filed: National Park Service View: Erickson Ranch Main House from south JUN 1 1 1980 Photo 3 of 24