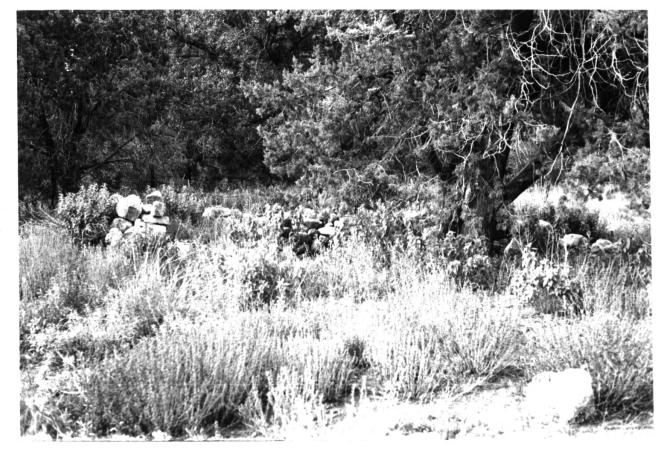

...

JUN 1 1 1980

+

Photo 22 of 24

Faraway Ranch Historic District Chiricahua Nat. Monument/Cochise Co./Arizona Photo By: Gordon Chappell Photo Date: July 1978 Negative Filed: National Park Service View: FR-17 hog pen from southwest