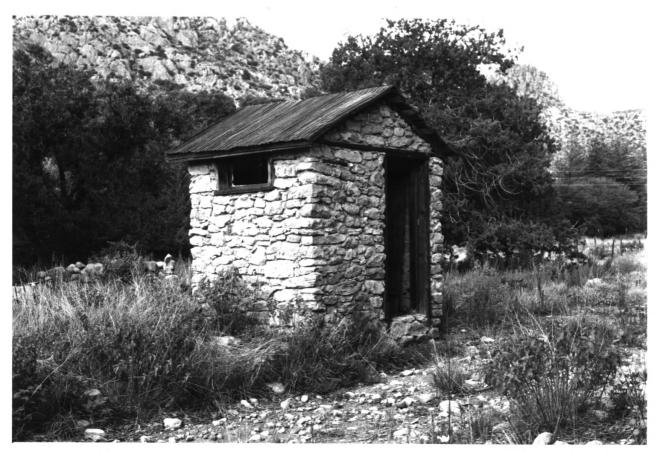

FR 5

JUN 1 1 1980 Photo 11 of 24

Faraway Ranch Historic District Chiricahua Nat. Monument/Cochise Co./Arizona Photo By: Gordon Chappell Photo Date: July 1978 Negative Filed: National Park Service View: FR-6 generator house from southeast

JUN 1 1 1980

Photo 12 of 24

```
AUG 27 1980
Faraway Ranch Historic District
Chiricahua Nat. Monument/Cochise Co./Arizona
Photo By: Gordon Chappell
Photo Date: July 1978
Negative Filed: National Park Service
View: FR-7 Faraway Ranch garage and storage
room from east
JUN 11 1980
Photo 13 of 24
```