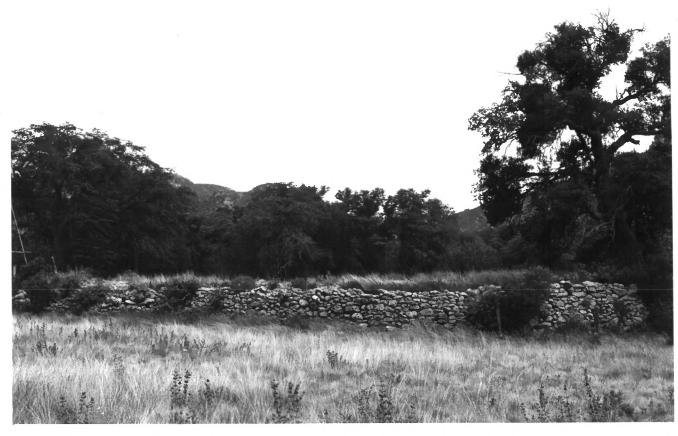

JUN 1 1 1980

Photo 23 of 24

Faraway Ranch Historic District 7 1980 Chiricahua Nat. Monument/Cochise Co./Arizona Photo By: Gordon Chappell Photo Date: July 1978 Negative Filed: National Park Service View: FR-13 stone fence topped with barbed wire from south 0861 I I NAL