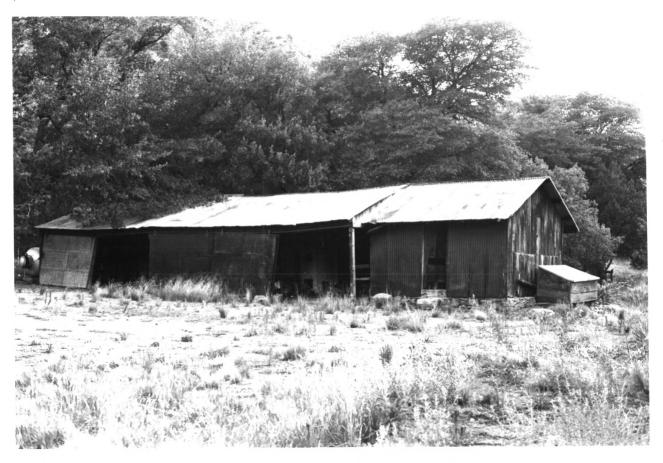

Faraway Ranch Historic District Chiricahua Nat. Monument/Cochise Co./Arizona Photo By: Gordon Chappell Photo Date: July 1978 Negative Filed: National Park Service View: Faraway Ranch storage shed from east

Photo 8 of 24

AUG 27 1980 Faraway Ranch Historic District Chiricahua Nat. Monument/Cochise Co./Arizona Photo By: Gordon Chappell JUN 1 1 1980 Photo Date: July 1978 Negative Filed: National Park Service View: Faraway Ranch barn and tool shed FREM from east-southeast Photo 9 of 24