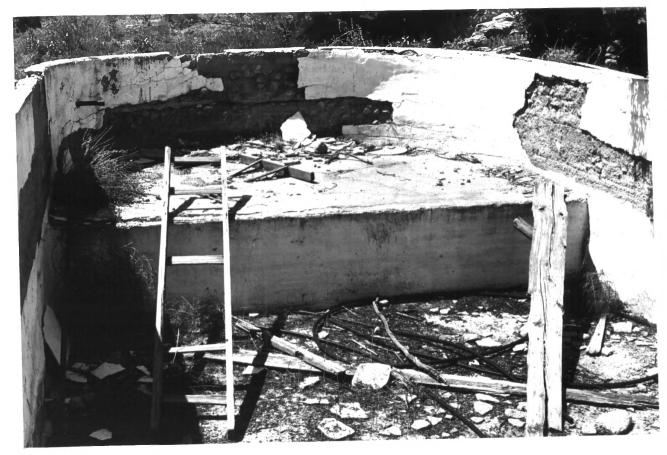

#### AUG 27 1980 Faraway Ranch Historic District Chiricahua Nat. Monument/Cochise Co./Arizona Photo By: Gordon Chappell Photo Date: July 1978 Negative Filed: National Park Service View: FR-10 swimming pool from southeast

JUN 1 1 1980

Photo 16 of 24

AUG 27 1980 Faraway Ranch Historic District Chiricahua Nat. Monument/Cochise Co./Arizona Photo By: Gordon Chappell Photo Date: July 1978 Negative Filed: National Park Service View: FR-10 swimming pool from north JUN 11 1980 Photo 17 of 24