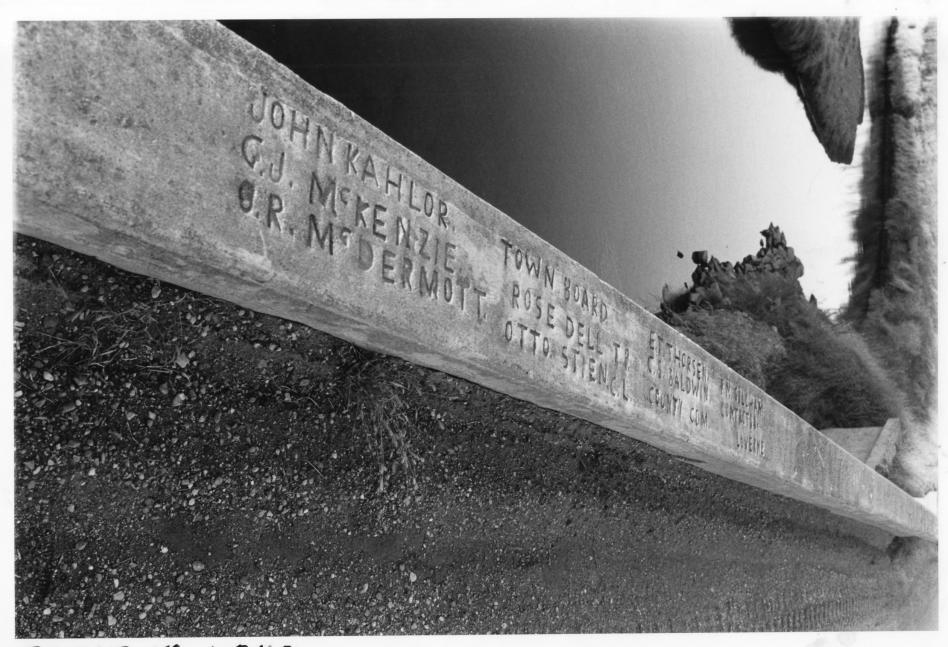

O. 1-2162 ROCK CO., MN ROSE DELL TWNSHP PHOTO 1.D. 09168#4

BRIDGE NO. L-2162

ROSE DELL TWS. ROCK CO., MN

ROBERT M. FRAME TIL

NOV. 1987

MN Hist. Soc., 690 Cedar, St. Paul, MN 55101

EAST ELEVATION, VIEW TO NORTH

B9168#4

From the Collection of the MINNESOTA HISTORICAL SOCIETY

DO NOT REPRODUCE
WITHOUT WRITTEN PERMISSION

NOTICE
This Material May Be
Protected By Copyright
(Law Title 17 U.S. Code)



BRIDGE NO. L-2162 ROCK CO. MN ROSE DELL TUNS#P PHOTO 1.0. 09168#8

NOTICE
This Material May Be
Protected By Copyright
(Law Title 17 U.S. Code)

BRIDGE NO. L-2162 ROSE DELL TWS. ROCK CO, MN ROBERT M. FRAMETIL NOV. 1981

DO NOT REPRODUCE WITHOUT WRITTEN PERMISSION

From the Collection of the HISTORICAL SOCIETY

mn Hist. Soc., 690 Cedar St., St. Paul, mn 55101

SOUTHWEST ENDPOST VIEW TO EAST



BRIDGE NO. L-2162 ROCK CO., MNI ROSE DELL TWNSHP PHOTO 1.D. 09168#9

MOTICE
This Material May Be Protecter Pr. Copyright Protecter Pr. Copyright Protecter Pr. Code)

BRIDGE NO. L-2162

ROSE DELL TUS. ROCK CO., MN

ROBERT M. FRAME III

NOV, 1987

DO NOT REPRODUCE WITHOUT WRITTEN PERMISSION

MINNESOTA HISTORICAL SOCIETY

From the Collection of the

Mn Hist. 500, 690 cedar 5t, 5t. Paul, mn 55101

WEST RAILING, VIEW TO SONTH