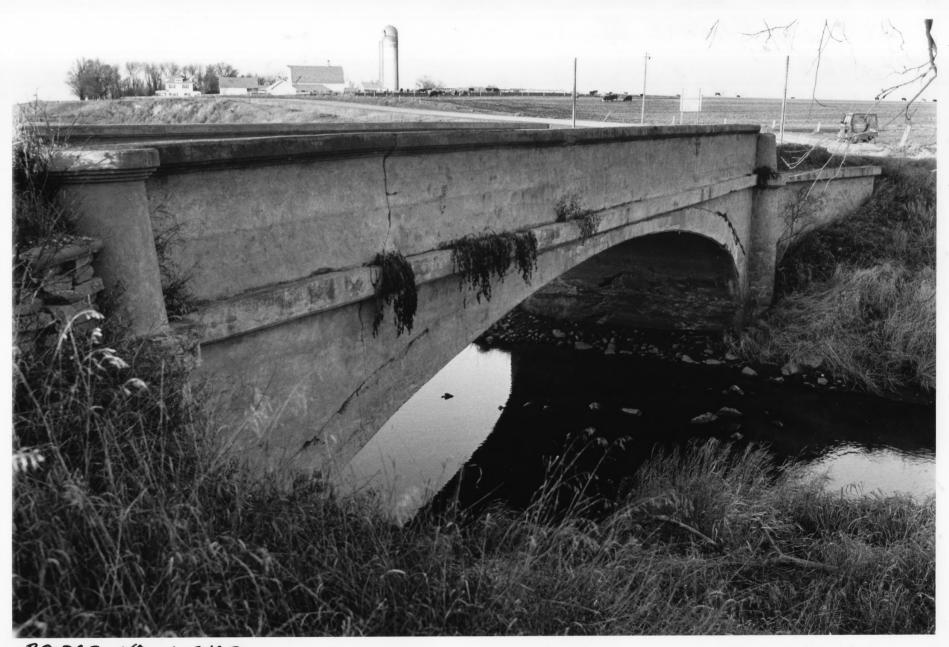

BRIDGE NO. 1-2162 ROCK CO., MN ROSE DELL TWNSHP PHOTO 1.D. 09168#4

BRIDGE NO. L-2162

ROSE DELL TWS. ROCK CO., MN

ROBERT M. FRAME TIL

NOV. 1987

MN Hist. Soc., 690 Cedar, St. Paul, MN 55101

EAST ELEVATION, VIEW TO NORTH